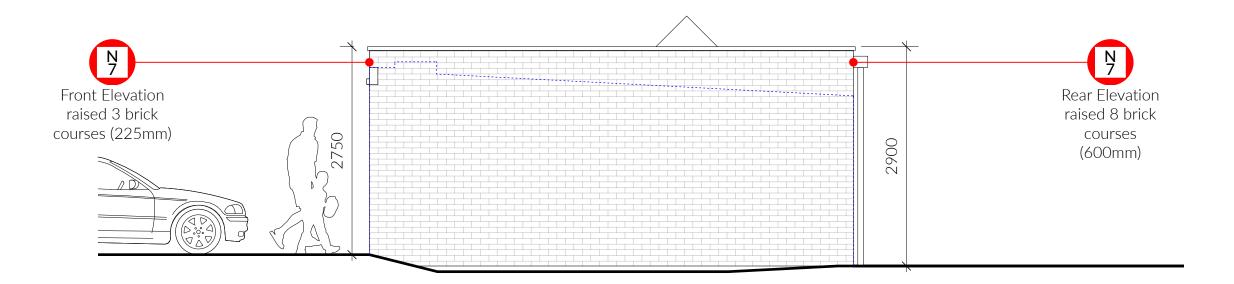

15 Lyndhurst Gardens

Sheet Tit

Proposed North West Elevation

| Date Printed  | Scale    |         |
|---------------|----------|---------|
| 25/10/21      | 1:50     | АЗ      |
| Model Status  | Drawn by | Checked |
|               | TR       | TB      |
| Drawing No.   | Revision |         |
| 20010-PL-1111 | С        |         |