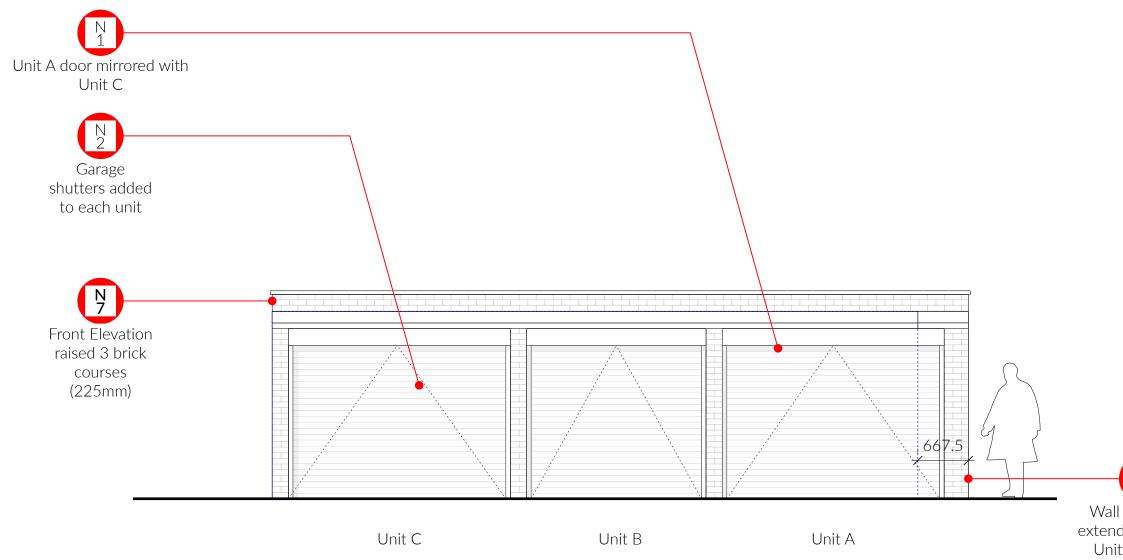

## Key

..... Existing Building Outline

| С                             | 27/10/2021                              | Planning Issue |          |         |
|-------------------------------|-----------------------------------------|----------------|----------|---------|
| В                             | 25/10/2021 Updated with Client Comments |                |          |         |
| A                             | 16/07/2021                              | Planning Issue |          |         |
| Rev                           | Date                                    | Note           |          |         |
| Sheet Status                  |                                         |                |          |         |
| For Planning                  |                                         |                |          |         |
| Project Title                 |                                         |                |          |         |
| 15 Lyndhurst Gardens          |                                         |                |          |         |
|                               |                                         |                |          |         |
| Sheet Title                   |                                         |                |          |         |
| Proposed North East Elevation |                                         |                |          |         |
| riop                          | 0500 1101                               | th East Ele    | vation   |         |
| Date Pri                      | inted                                   |                | Scale    |         |
| 25/10                         | )/21                                    |                | 1:50     | A3      |
|                               | .,                                      |                |          | ,       |
| Model Status                  |                                         |                | Drawn by | Checked |
|                               |                                         |                | TR       | ТВ      |
| Drawing No.                   |                                         |                | Revision |         |
| 20010-PL-1110                 |                                         |                | С        |         |
|                               |                                         |                |          |         |