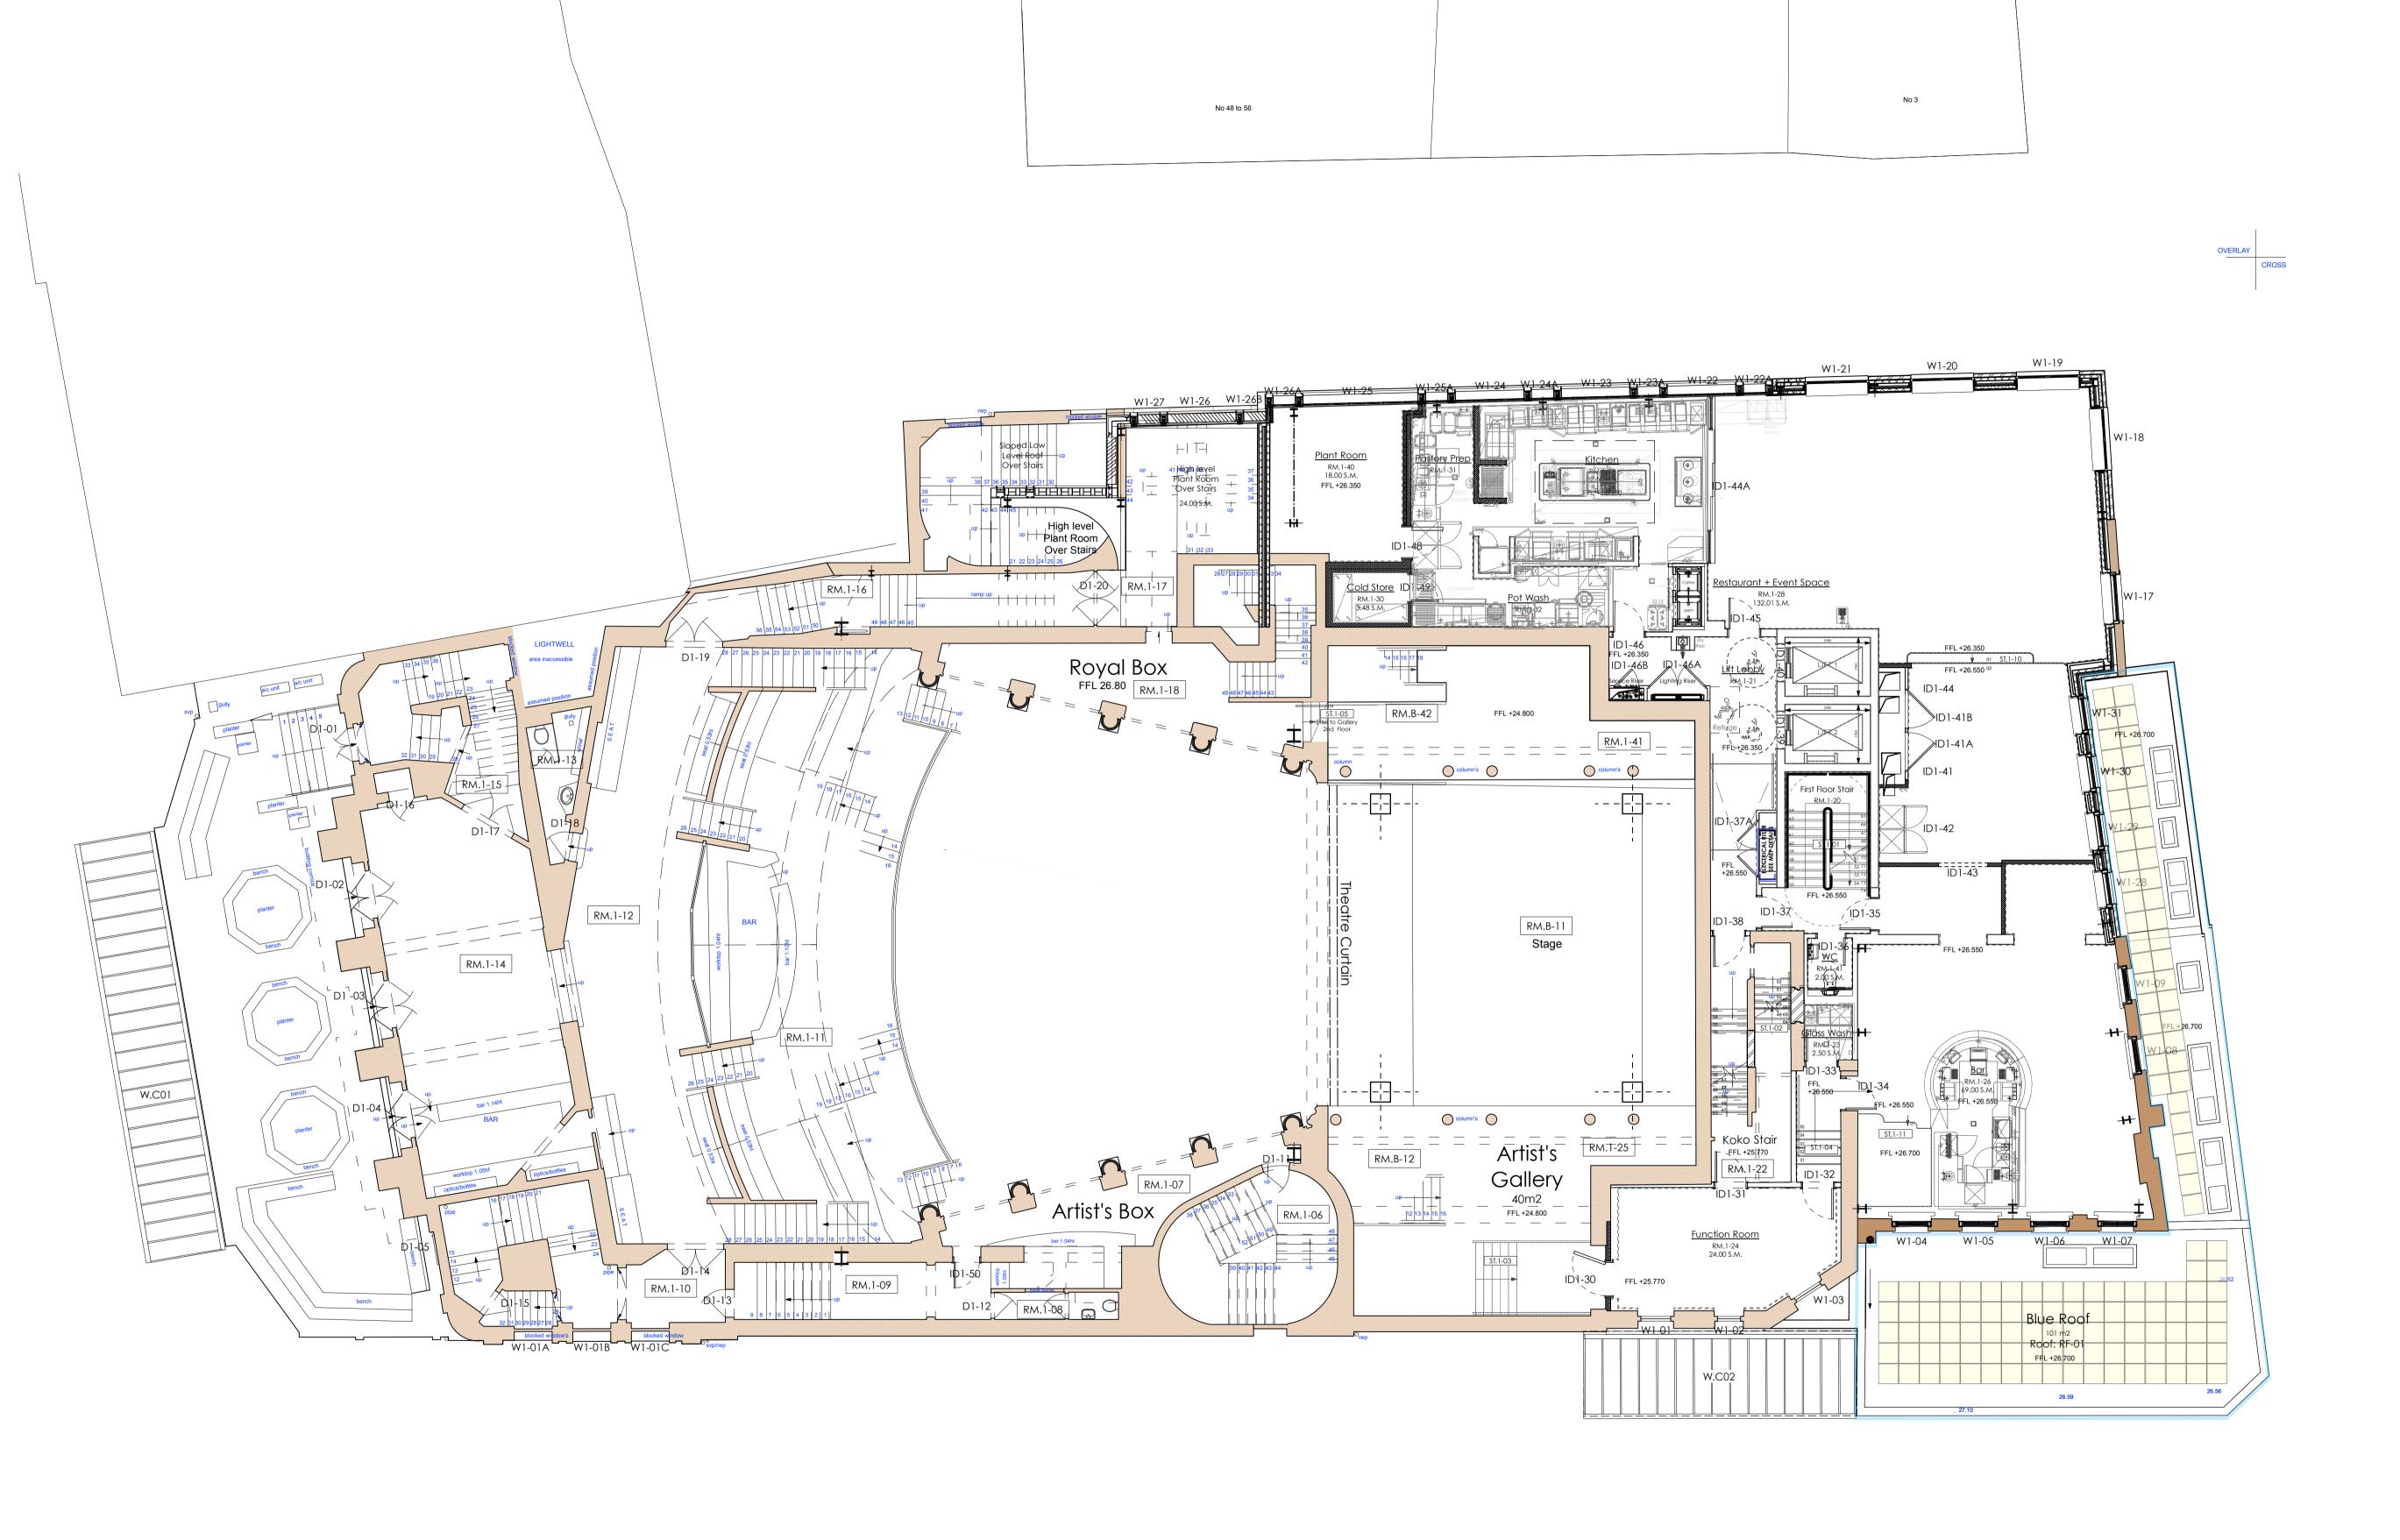

Soft Landscaping - Terrace Planter Screening - Ligustrum Vulgare 5L x 80-100cm high Hard Landscaping - 600 x 600mm Concrete Pavers on Pedestals Hard Landscaping - Timber Decking Planks

Condition 24 - Hard & Soft Landscaping - First Floor

Removal of walls.

N / 23/09/2021 Condition 24 - Hard & Soft Landscaping

5. Change to consented proposal.

Refer to colour coded legend and annotations

LEGEND Proposed Works Existing Building Fabric KOKO née Camden Palace Theatre (1900) Existing Building Fabric Hope & Anchor (approx. 1850) Existing Building Fabric Bayham Place (from 1875) Existing Modern Building Fabric Bayham Place (from 2006) Building Fabric to be demolished Demolition of Flooring / Elevation / Wall Proposed Excavation Remove and retain in alternate location Retain and protect existing Retain, make good, ease and adjusted Means of escape Route Private Members Route Koko Customer Route Artist Route Proposed Riser Proposed Risers Above RM.4-06 Room Number D4-02 Door Number Hope & Anchor Demise

## 23.09.2021

1 Bayham Street & 65 Bayham
 Place Demise

## Archer Humphryes Architects

Basement Central House 142 Central Street London, United Kingdom EC1V 8AR T: +44 (0) 20 7251 8555

| project title KOKO + Hope & Anchor + Bay | ham f          | Place        |
|------------------------------------------|----------------|--------------|
| Camden, London                           |                |              |
| drawing title                            | scale          | date         |
| Proposed First Floor Plan                | 1:100@A1       | 13.04.1      |
|                                          | drawn<br>FR/PC | checke<br>DA |
| drawing number                           | revision       |              |
| AHA/KKC/GA/101                           | N              |              |