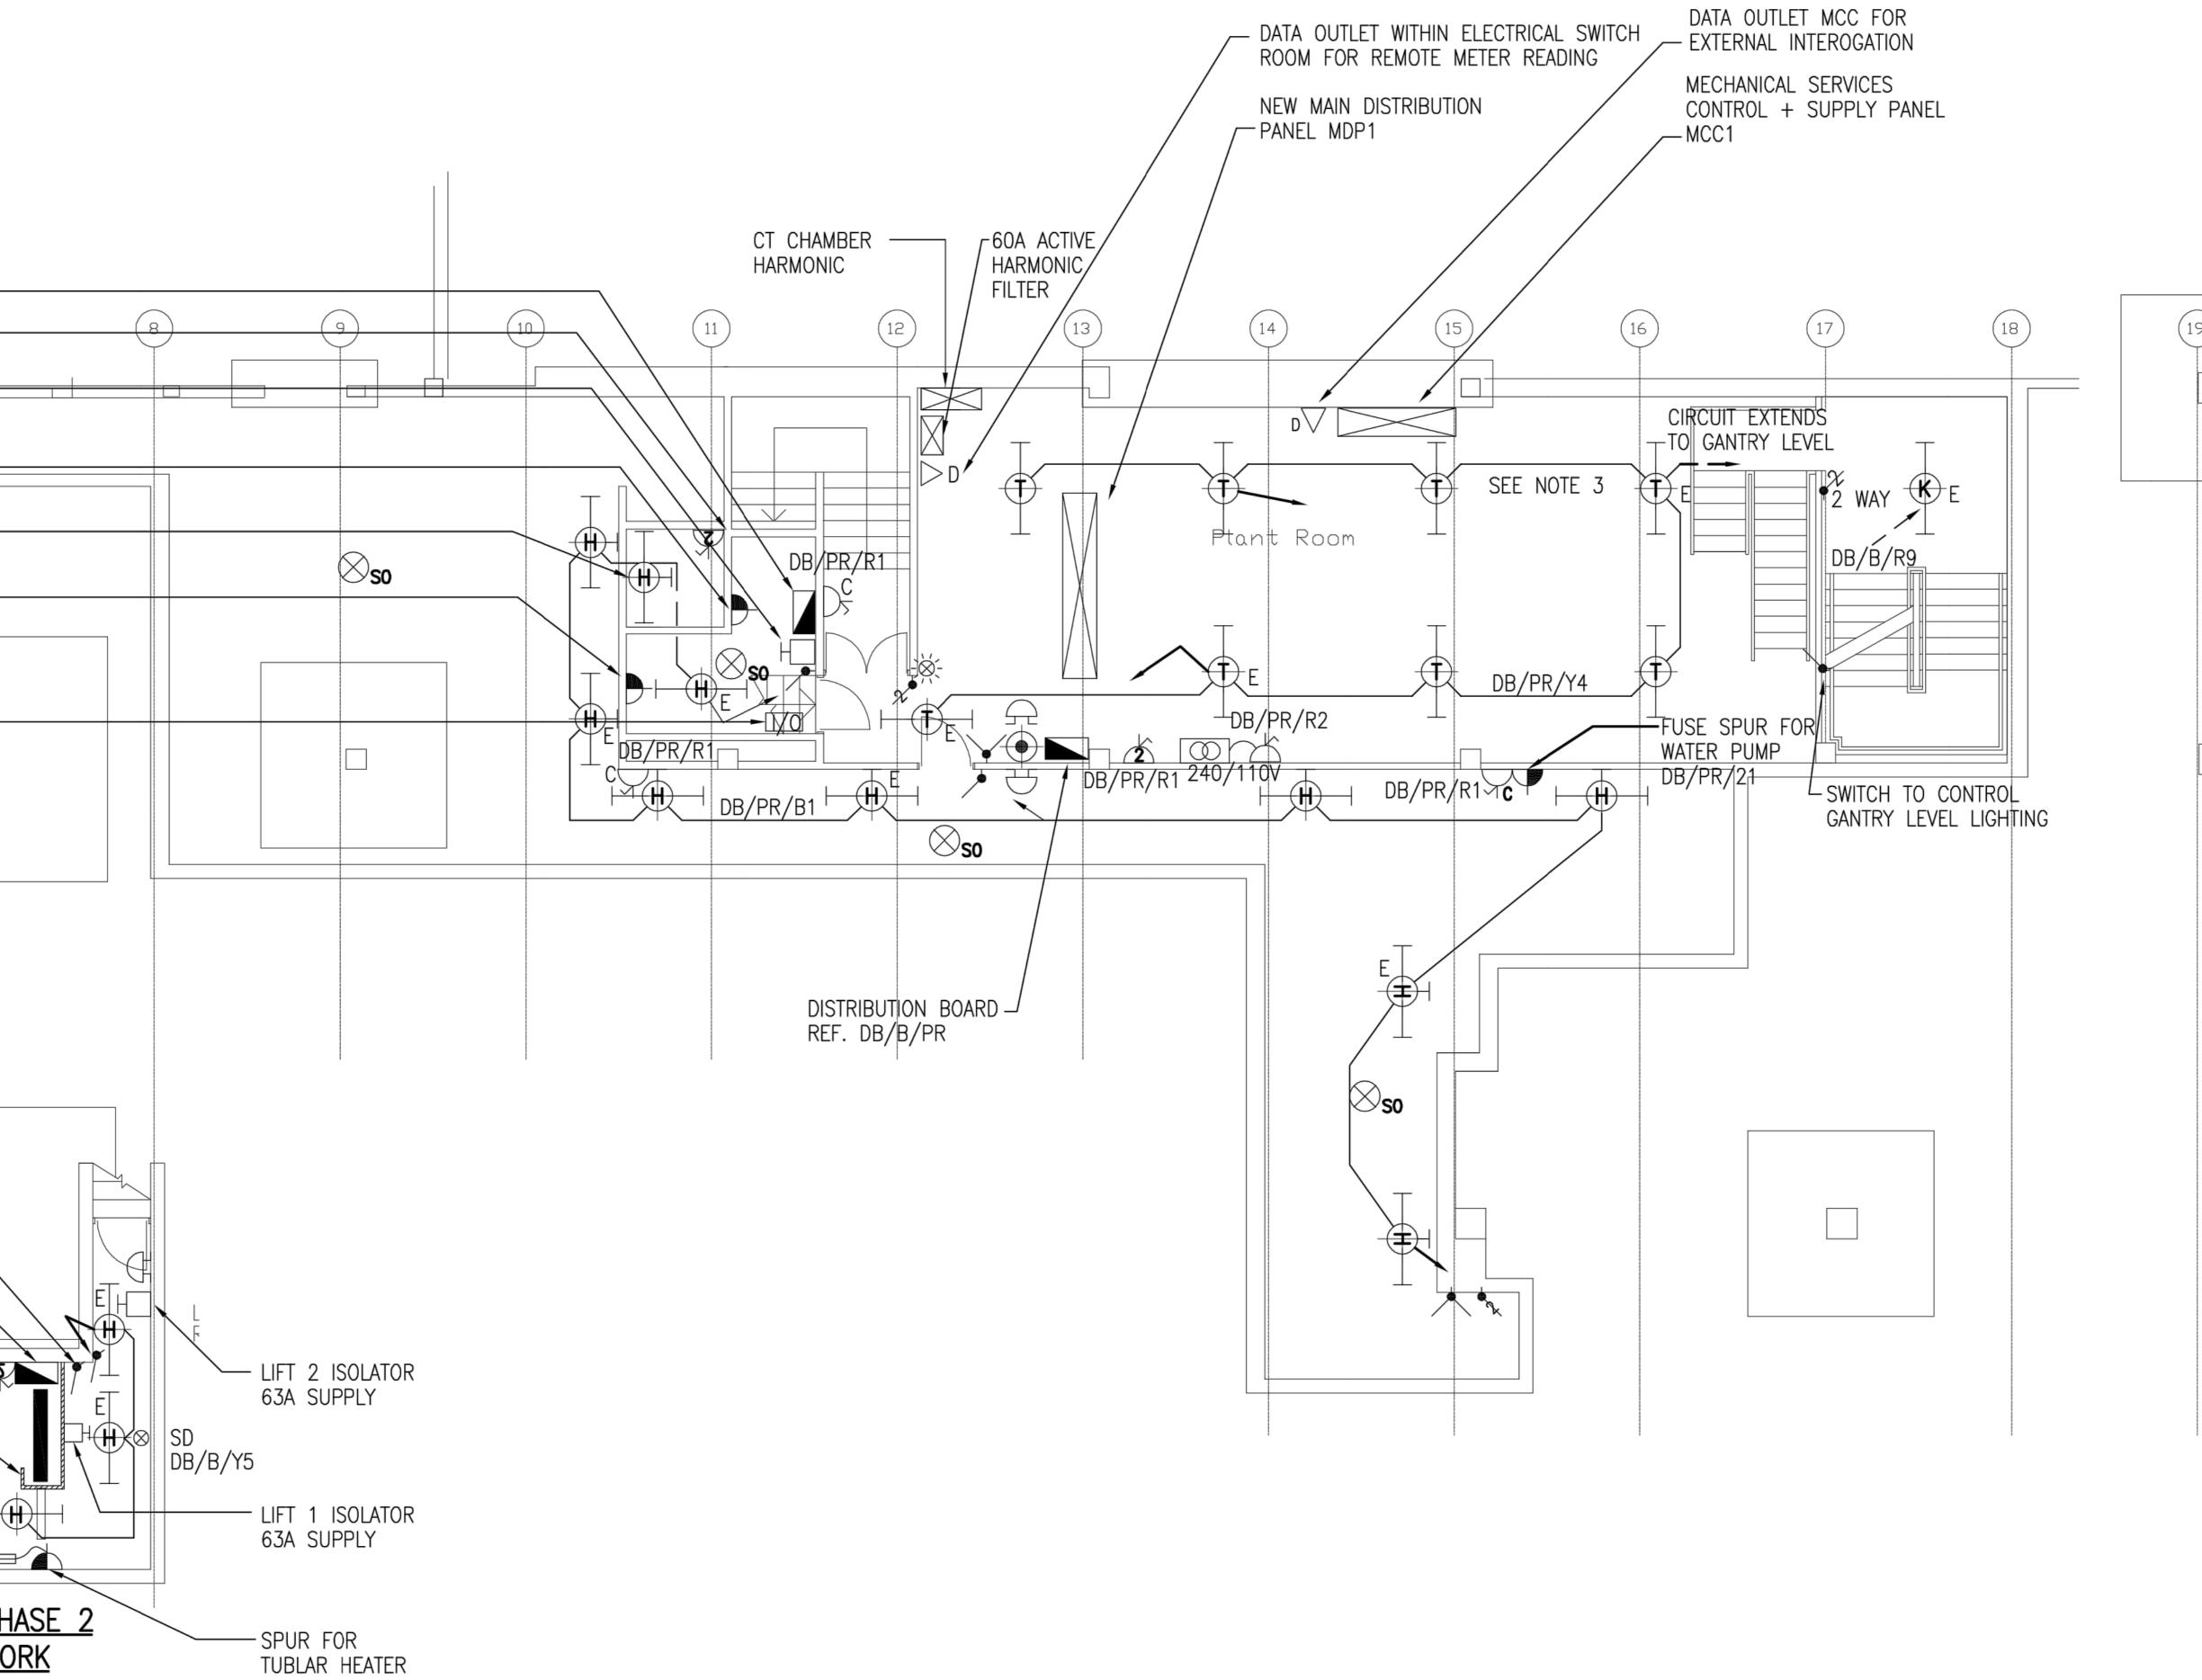

| T SCALE | S                                                                                                                                                                                                                                                                                                                                  | AFET       | ΓΥ, HEAL                |                                | VIRONM                         | EN     | TAL       |             |
|---------|------------------------------------------------------------------------------------------------------------------------------------------------------------------------------------------------------------------------------------------------------------------------------------------------------------------------------------|------------|-------------------------|--------------------------------|--------------------------------|--------|-----------|-------------|
|         | In additio                                                                                                                                                                                                                                                                                                                         | on to th   |                         | FORMATIC                       | -                              | ne typ | bes of v  | vork        |
|         | In addition to the hazards/risks normally associated with the types of work detailed on this drawing, note the following:                                                                                                                                                                                                          |            |                         |                                |                                |        |           |             |
|         | ASBESTOS - REVIEW REFURBISHMENT AND DEMOLITION SURVEY FOR<br>THE EXISTING BUILDING BEFORE WORK CAN COMMENCE IN THESE<br>AREAS.                                                                                                                                                                                                     |            |                         |                                |                                |        |           |             |
|         | MAINTENANCE/CLEANING                                                                                                                                                                                                                                                                                                               |            |                         |                                |                                |        |           |             |
|         | ASBESTOS - REVIEW REFURBISHMENT AND DEMOLITION SURVEY FOR<br>THE EXISTING BUILDING BEFORE WORK CAN COMMENCE IN THESE<br>AREAS.                                                                                                                                                                                                     |            |                         |                                |                                |        |           |             |
|         | DECOMMISSIONING/DEMOLITION         ASBESTOS - REVIEW REFURBISHMENT AND DEMOLITION SURVEY FOR         THE EXISTING BUILDING BEFORE WORK CAN COMMENCE IN THESE         AREAS.         It is assumed that all works will be carried out by a competent contractor         working, where appropriate, to an approved method statement |            |                         |                                |                                |        |           |             |
|         |                                                                                                                                                                                                                                                                                                                                    |            |                         |                                |                                |        |           |             |
|         | NOTES 1. ALL DIMENSIONS ARE IN MILLIMETRES UNLESS OTHERWISE                                                                                                                                                                                                                                                                        |            |                         |                                |                                |        |           |             |
|         | SPECIFIED.                                                                                                                                                                                                                                                                                                                         |            |                         |                                |                                |        |           |             |
|         | 2. THIS DRAWING TO BE READ IN CONJUNCTION WITH THE<br>SCHEDULE OF WORK AND ALL RELEVANT ARCHITECTURAL,<br>ELECTRICAL, MECHANICAL DRAWINGS AND SPECIFICATIONS.                                                                                                                                                                      |            |                         |                                |                                |        |           |             |
|         | 3. REFER DOCUMENT: 5206133-ATK-ZA-XX-DR-E-4600 FOR LUMINAIRE DETAILS.                                                                                                                                                                                                                                                              |            |                         |                                |                                |        |           |             |
|         |                                                                                                                                                                                                                                                                                                                                    |            |                         |                                |                                |        |           |             |
|         |                                                                                                                                                                                                                                                                                                                                    |            |                         |                                |                                |        |           |             |
|         |                                                                                                                                                                                                                                                                                                                                    |            |                         |                                |                                |        |           |             |
|         |                                                                                                                                                                                                                                                                                                                                    |            |                         |                                |                                |        |           |             |
|         |                                                                                                                                                                                                                                                                                                                                    |            |                         |                                |                                |        |           |             |
|         | Key Plan                                                                                                                                                                                                                                                                                                                           |            |                         |                                |                                |        |           |             |
|         |                                                                                                                                                                                                                                                                                                                                    |            |                         |                                |                                |        |           |             |
|         |                                                                                                                                                                                                                                                                                                                                    |            |                         |                                |                                |        |           |             |
|         |                                                                                                                                                                                                                                                                                                                                    |            |                         |                                |                                |        |           |             |
|         |                                                                                                                                                                                                                                                                                                                                    |            |                         |                                |                                |        |           |             |
|         |                                                                                                                                                                                                                                                                                                                                    |            |                         |                                |                                |        |           |             |
|         |                                                                                                                                                                                                                                                                                                                                    |            |                         |                                |                                |        |           |             |
|         |                                                                                                                                                                                                                                                                                                                                    |            |                         |                                |                                |        |           |             |
|         |                                                                                                                                                                                                                                                                                                                                    |            |                         |                                |                                |        |           |             |
|         | P1 17                                                                                                                                                                                                                                                                                                                              | 7/08/2021  | ISSUED FOR TENE         | DER                            |                                | AS     | KR        | TG          |
|         | Rev.                                                                                                                                                                                                                                                                                                                               | Date       |                         | Description                    |                                | Ву     | Chk'd     | App'd       |
|         |                                                                                                                                                                                                                                                                                                                                    |            |                         |                                |                                |        |           |             |
|         | Drawing Stat                                                                                                                                                                                                                                                                                                                       |            | IT FOR                  |                                | ER                             |        | Suitabili |             |
|         |                                                                                                                                                                                                                                                                                                                                    |            |                         |                                | ark Avenue                     |        |           |             |
|         |                                                                                                                                                                                                                                                                                                                                    |            |                         | Aztec<br>Almor                 | West<br>idsbury                |        |           |             |
|         | SNC                                                                                                                                                                                                                                                                                                                                | ۰LA        | VALIN                   | BRIST<br>BS32<br>T: +44        |                                | 000    |           |             |
|         |                                                                                                                                                                                                                                                                                                                                    | <b>TKI</b> | LAVALIN Group           | F: +44                         | (0)1454 663<br>atkinsglobal.co | 333    |           |             |
|         | Client                                                                                                                                                                                                                                                                                                                             |            | - Lavatin Group         | <u> </u>                       | NC-Lavalin (202                | 21)    |           |             |
|         |                                                                                                                                                                                                                                                                                                                                    |            |                         | Cam                            | nde                            | n      |           |             |
|         |                                                                                                                                                                                                                                                                                                                                    |            |                         |                                |                                |        |           |             |
|         | Project Title                                                                                                                                                                                                                                                                                                                      | S          | SWISS C                 | OTTAGE                         | LIBRAR                         | Y      |           |             |
|         | Drawing Title                                                                                                                                                                                                                                                                                                                      | 2          | LIGH                    | SEMENT<br>TING LAY<br>OPTION E | YOUT                           |        |           |             |
|         | Scale                                                                                                                                                                                                                                                                                                                              |            | Designed                | Drawn                          | Checked                        | A      | uthorised |             |
|         | Original Size<br>A(<br>Drawing Nun                                                                                                                                                                                                                                                                                                 | 0          | AS<br>Date<br>07/06/202 | GS<br>Date                     | KR     Date                    | D      |           | -G<br>/2021 |
|         | 520                                                                                                                                                                                                                                                                                                                                | 6133       | 3-ATK-Z                 | A-SB-DR-                       | E-3026                         |        | P         | 1           |