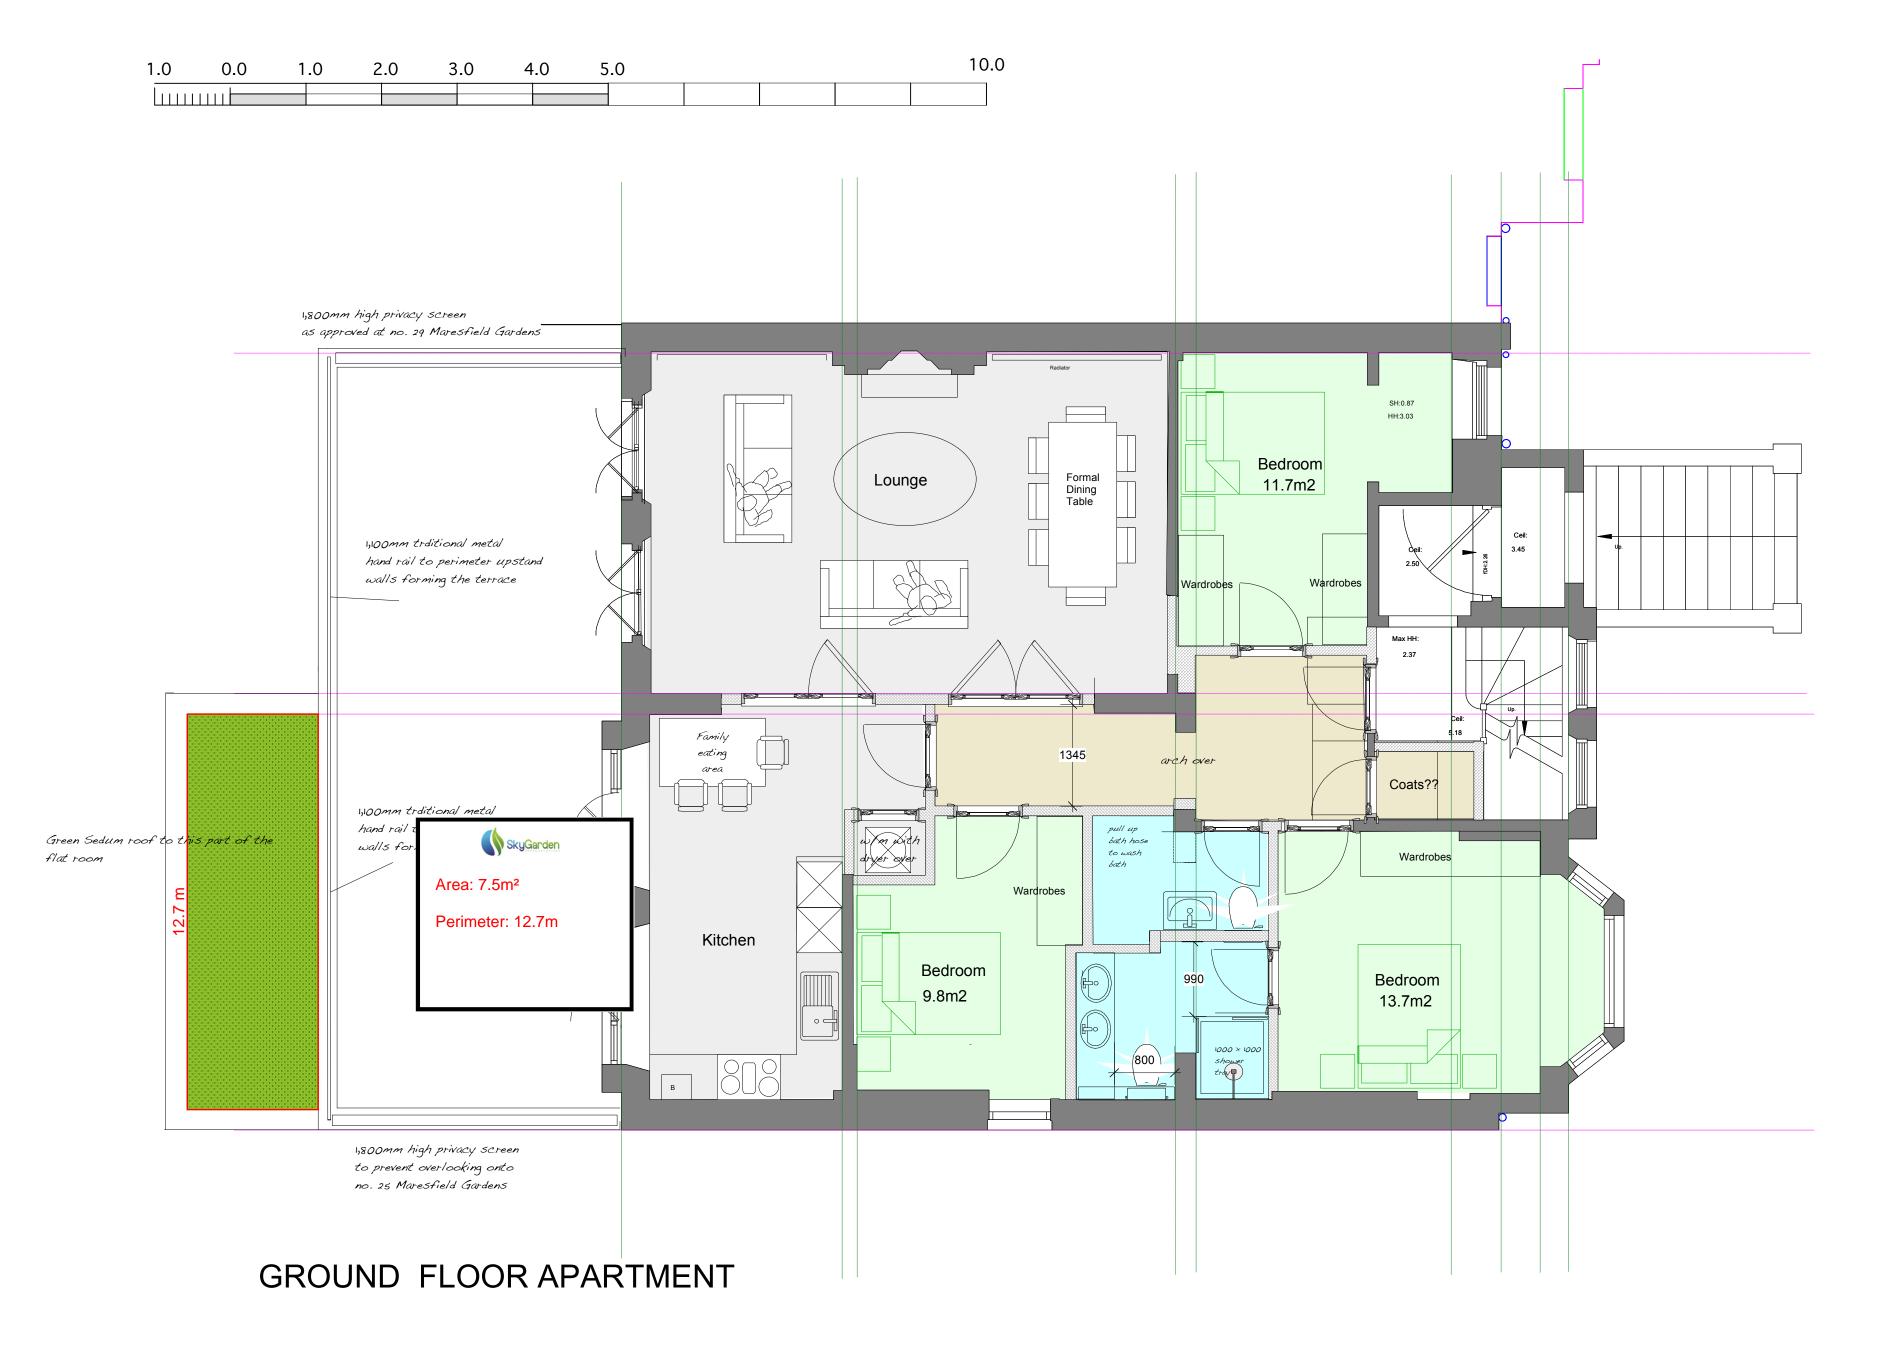

| REVI | SIONS     |                                                                                           |     |
|------|-----------|-------------------------------------------------------------------------------------------|-----|
| NO   | DATE      | DESCRIPTION                                                                               | BY  |
| Α    | 15 .07.21 | Privacy screen facing<br>no. 25 Maresfield Gardens<br>added and Sedum Green<br>roof added | GJF |
|      |           |                                                                                           |     |
|      |           |                                                                                           |     |
|      |           |                                                                                           |     |
|      |           |                                                                                           |     |
|      |           |                                                                                           |     |
|      |           |                                                                                           |     |
|      |           |                                                                                           |     |
|      |           |                                                                                           |     |
|      |           |                                                                                           |     |
|      |           |                                                                                           |     |
|      |           |                                                                                           |     |

DRAWING TITLE

PROPOSED GROUND FLOOR FLAT LAYOUT PLAN

SCALE 1:50 @ A2 | DATE July 2021

DRAWING NUMBER

06.978. 05 Rev A 15 July 2021