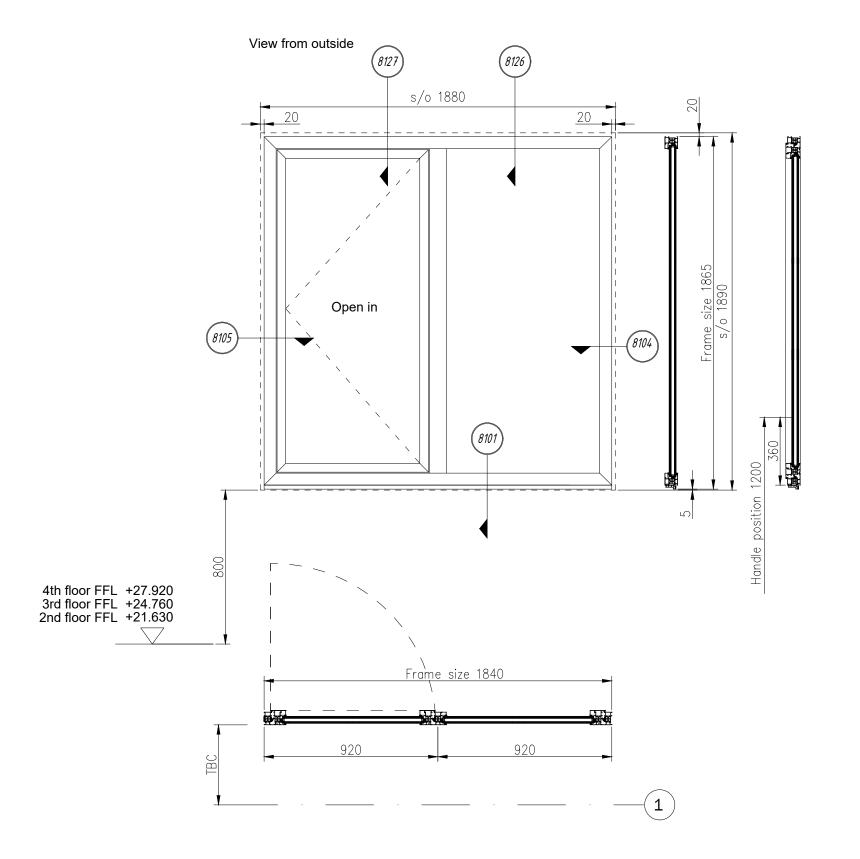

Notes:

| Window ref.  | Tymo                   | Location                      | Structural |       |  |
|--------------|------------------------|-------------------------------|------------|-------|--|
| willdow lel. | туре                   | Location                      | w(mm)      | h(mm) |  |
| W2.16        | 5                      | Second Floor - B1 Unit        | 1880       | 1890  |  |
| W2.17        | 5                      | Second Floor - B1 Unit        | 1880       | 1890  |  |
| W2.18        | Second Floor - B1 Unit |                               | 1880       | 1890  |  |
| W3.16        | 5                      | Third Floor - B1 Unit         | 1880       | 1890  |  |
| W3.17        | 5                      | Third Floor - B1 Unit         | 1880       | 1890  |  |
| W3.18        | 5                      | Third Floor - B1 Unit         | 1880       | 1890  |  |
| W4.14        | 5                      | Fourth Floor - B1 Unit        | 1880       | 1890  |  |
| W4.15        | 5                      | 5 Fourth Floor - B1 Unit 1880 |            | 1890  |  |
| W4 16        | 5                      | Fourth Floor - B1 Unit        | 1880       | 1890  |  |

| 1    | Greville Street  CLEENT RED Construction  DRAWBGUITLE Window W2.16 (Type 5) |      |                   |                       |  |  |  |  |
|------|-----------------------------------------------------------------------------|------|-------------------|-----------------------|--|--|--|--|
| 1 21 |                                                                             |      |                   |                       |  |  |  |  |
| :1   |                                                                             |      |                   |                       |  |  |  |  |
|      | scale 1:20                                                                  |      | BRITWN 22.10.2021 | DRAWN BY Jurij Avizen |  |  |  |  |
|      | GS-DF                                                                       | L-X> | K-02-DR-X-8026    | C2                    |  |  |  |  |
| -    | Purpose of Issue S3                                                         |      | STATUS            |                       |  |  |  |  |
|      | ORIGINAL SIZE A3                                                            |      | CONSTRUCTION      |                       |  |  |  |  |