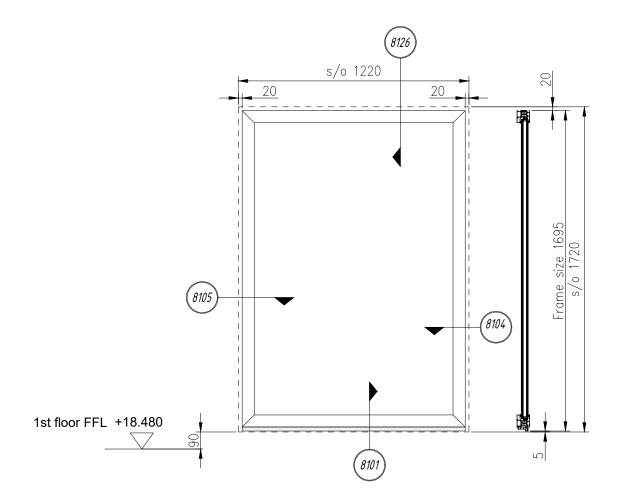

## Do Not Scale - If in Doubt Ask

System: Reynaers CS 77

Glass: U glass =1.0 W/m2/K G value = 0.4 Warm Edge RAL9004 Low Iron (TBC) Safety glass

Color: Inside & Outside Tiger Drylac 029/65650

Notes:

| Window ref.  | Type  | Location                            | Structural |       |  |
|--------------|-------|-------------------------------------|------------|-------|--|
| willdow lel. | туре  | Location                            | w(mm)      | h(mm) |  |
| W1.09        | 1 - D | Basement / first floor access stair | 1220       | 1720  |  |