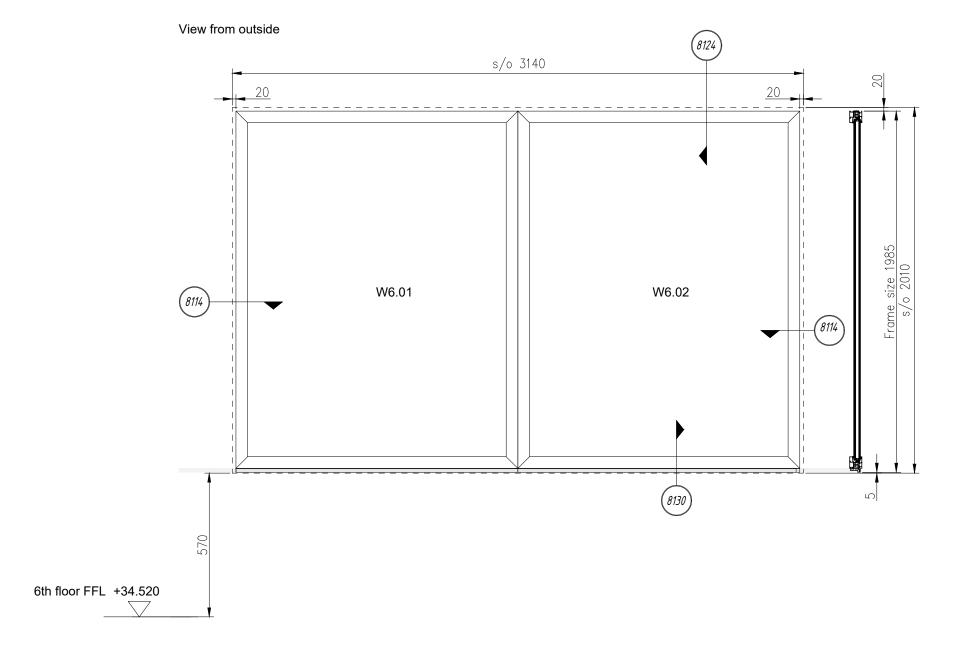

## Do Not Scale - If in Doubt Ask

System: Reynaers CS 77

Glass: U glass =1.0 W/m2/K G value = 0.4 Warm Edge RAL9004 Low Iron (TBC) Safety glass

Color: Inside & Outside Tiger Drylac 029/65650

Notes:

| Window ref.  | Type  | Location              | Structural |       |  |
|--------------|-------|-----------------------|------------|-------|--|
| willdow let. | Type  |                       | w(mm)      | h(mm) |  |
| W6.01        | 8 - B | Sixth Floor - B1 Unit | 3140       | 2010  |  |
| W6.02        | 8 - B | Sixth Floor - B1 Unit | 3140       |       |  |

| SITE   | Greville Street       |
|--------|-----------------------|
| CLIENT | RED Construction      |
| DRAWIN | Windows W6.01 & W6.02 |

DATE DRAWN 17.05.2021 1:20 Jurij Avizen GS-DFL-XX-06-DR-X-8004