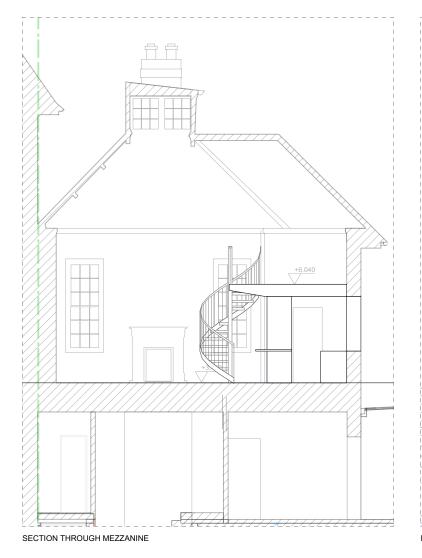

82 Wandsworth Bridge Road London SW6 2TF

Job Title:

Studio House Hampstead Hill Gardens

NW3 2PH

© Nick Leith-Smith 2018

Drawing Title: Proposed Alterations to First Floor and Mezzanine

for Pre-Application Enquiry Scale: 1:100 A3 Date: 16.04.21