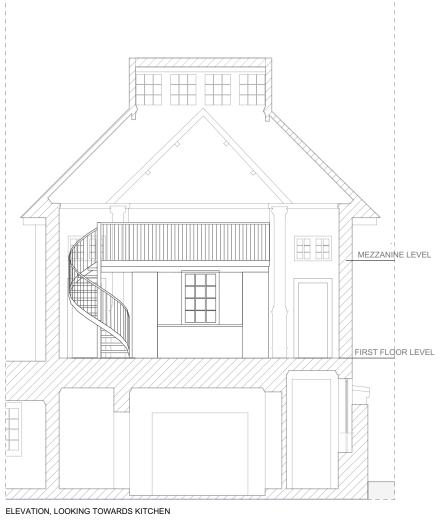

82 Wandsworth Bridge Road London SW6 2TF

Job Title:

Studio House Hampstead Hill Gardens

NW3 2PH

© Nick Leith-Smith 2018

Drawing Title: Proposed Alterations to First Floor and Mezzanine

for Pre-Application Enquiry Scale: 1:100 A3 Date: 16.04.21