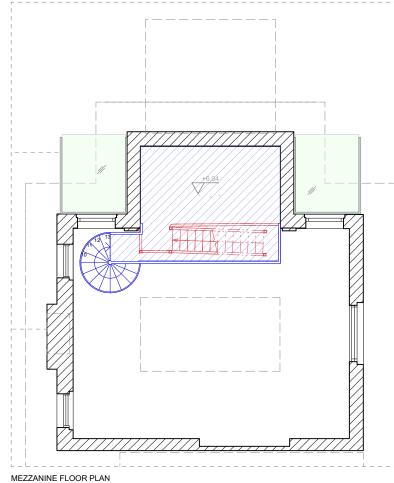

82 Wandsworth Bridge Road London SW6 2TF

Job Title:

Studio House Hampstead Hill Gardens

NW3 2PH

© Nick Leith-Smith 2018

Drawing Title: Proposed Alterations to First Floor and Mezzanine

for Pre-Application Enquiry Scale: 1:100 A3 Date: 16.04.21