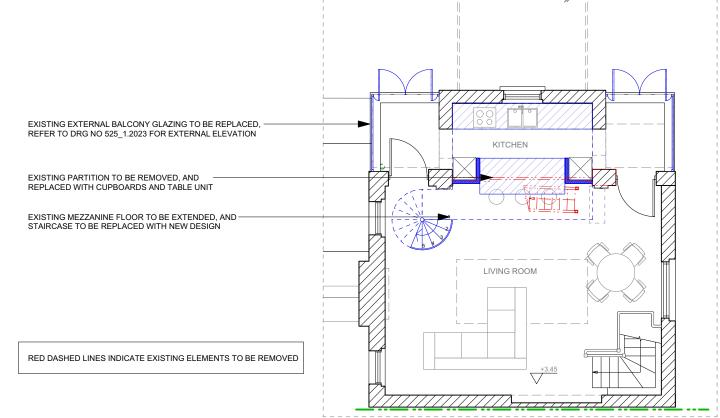

FIRST FLOOR PLAN

GENERAL NOTES:

GENERAL NOTES:

1: DO NOT SCALE DRAWINGS, DIMENSIONS GOVERN.
2: ALL DIMENSIONS ARE IN MILLIMETRES UNLESS
NOTEO OTHERWISE.
3: ALL LEVELS ARE SHOWN IN METRES ABOVE
ORDNANCE DATUM (AOD) UNLESS NOTED OTHERWISE.
4: ALL DIMENSIONS SHALL BE VERIFIED ON SITE
BEFORE PROCEEDING WITH THE WORK.
5: ALL BOUNDARY LINES MUST BE CHECKED BY NICK
LEITH-SMITH.
6: NICK LEITH-SMITH SHALL BE NOTIFIED IMMEDIATELY
IN WRITING OF ANY DISCREPANCIES.
7: ALL INFORMATION REMAINS THE PROPERTY OF NICK
LEITH-SMITH AND MAY NOT BE USED FOR ANY PURPOSE
WHATSOEVER, OR REPRODUCED THROUGH ANY MEDIUM
WITHOUT THE WRITTEN PERMISSION OF NICK
LEITH-SMITH.
8: ALL COPYRIGHTS RETAINED BY NICK LEITH-SMITH.
9: SUBJECT TO SURVEY AND ALL NECESSARY STATUTORY
AND LEGAL CONSENTS.
10: REFER TO PROJECT ORGANISATION SHEETS FOR
DRAWING KEYS, NOTES AND ABBREVIATIONS.

82 Wandsworth Bridge Road London SW6 2TF

Job Title:

Studio House Hampstead Hill Gardens

NW3 2PH

© Nick Leith-Smith 2018

Drawing Title: Proposed Alterations to First Floor and Mezzanine

for Pre-Application Enquiry Scale: 1:100 A3 Date: 16.04.21