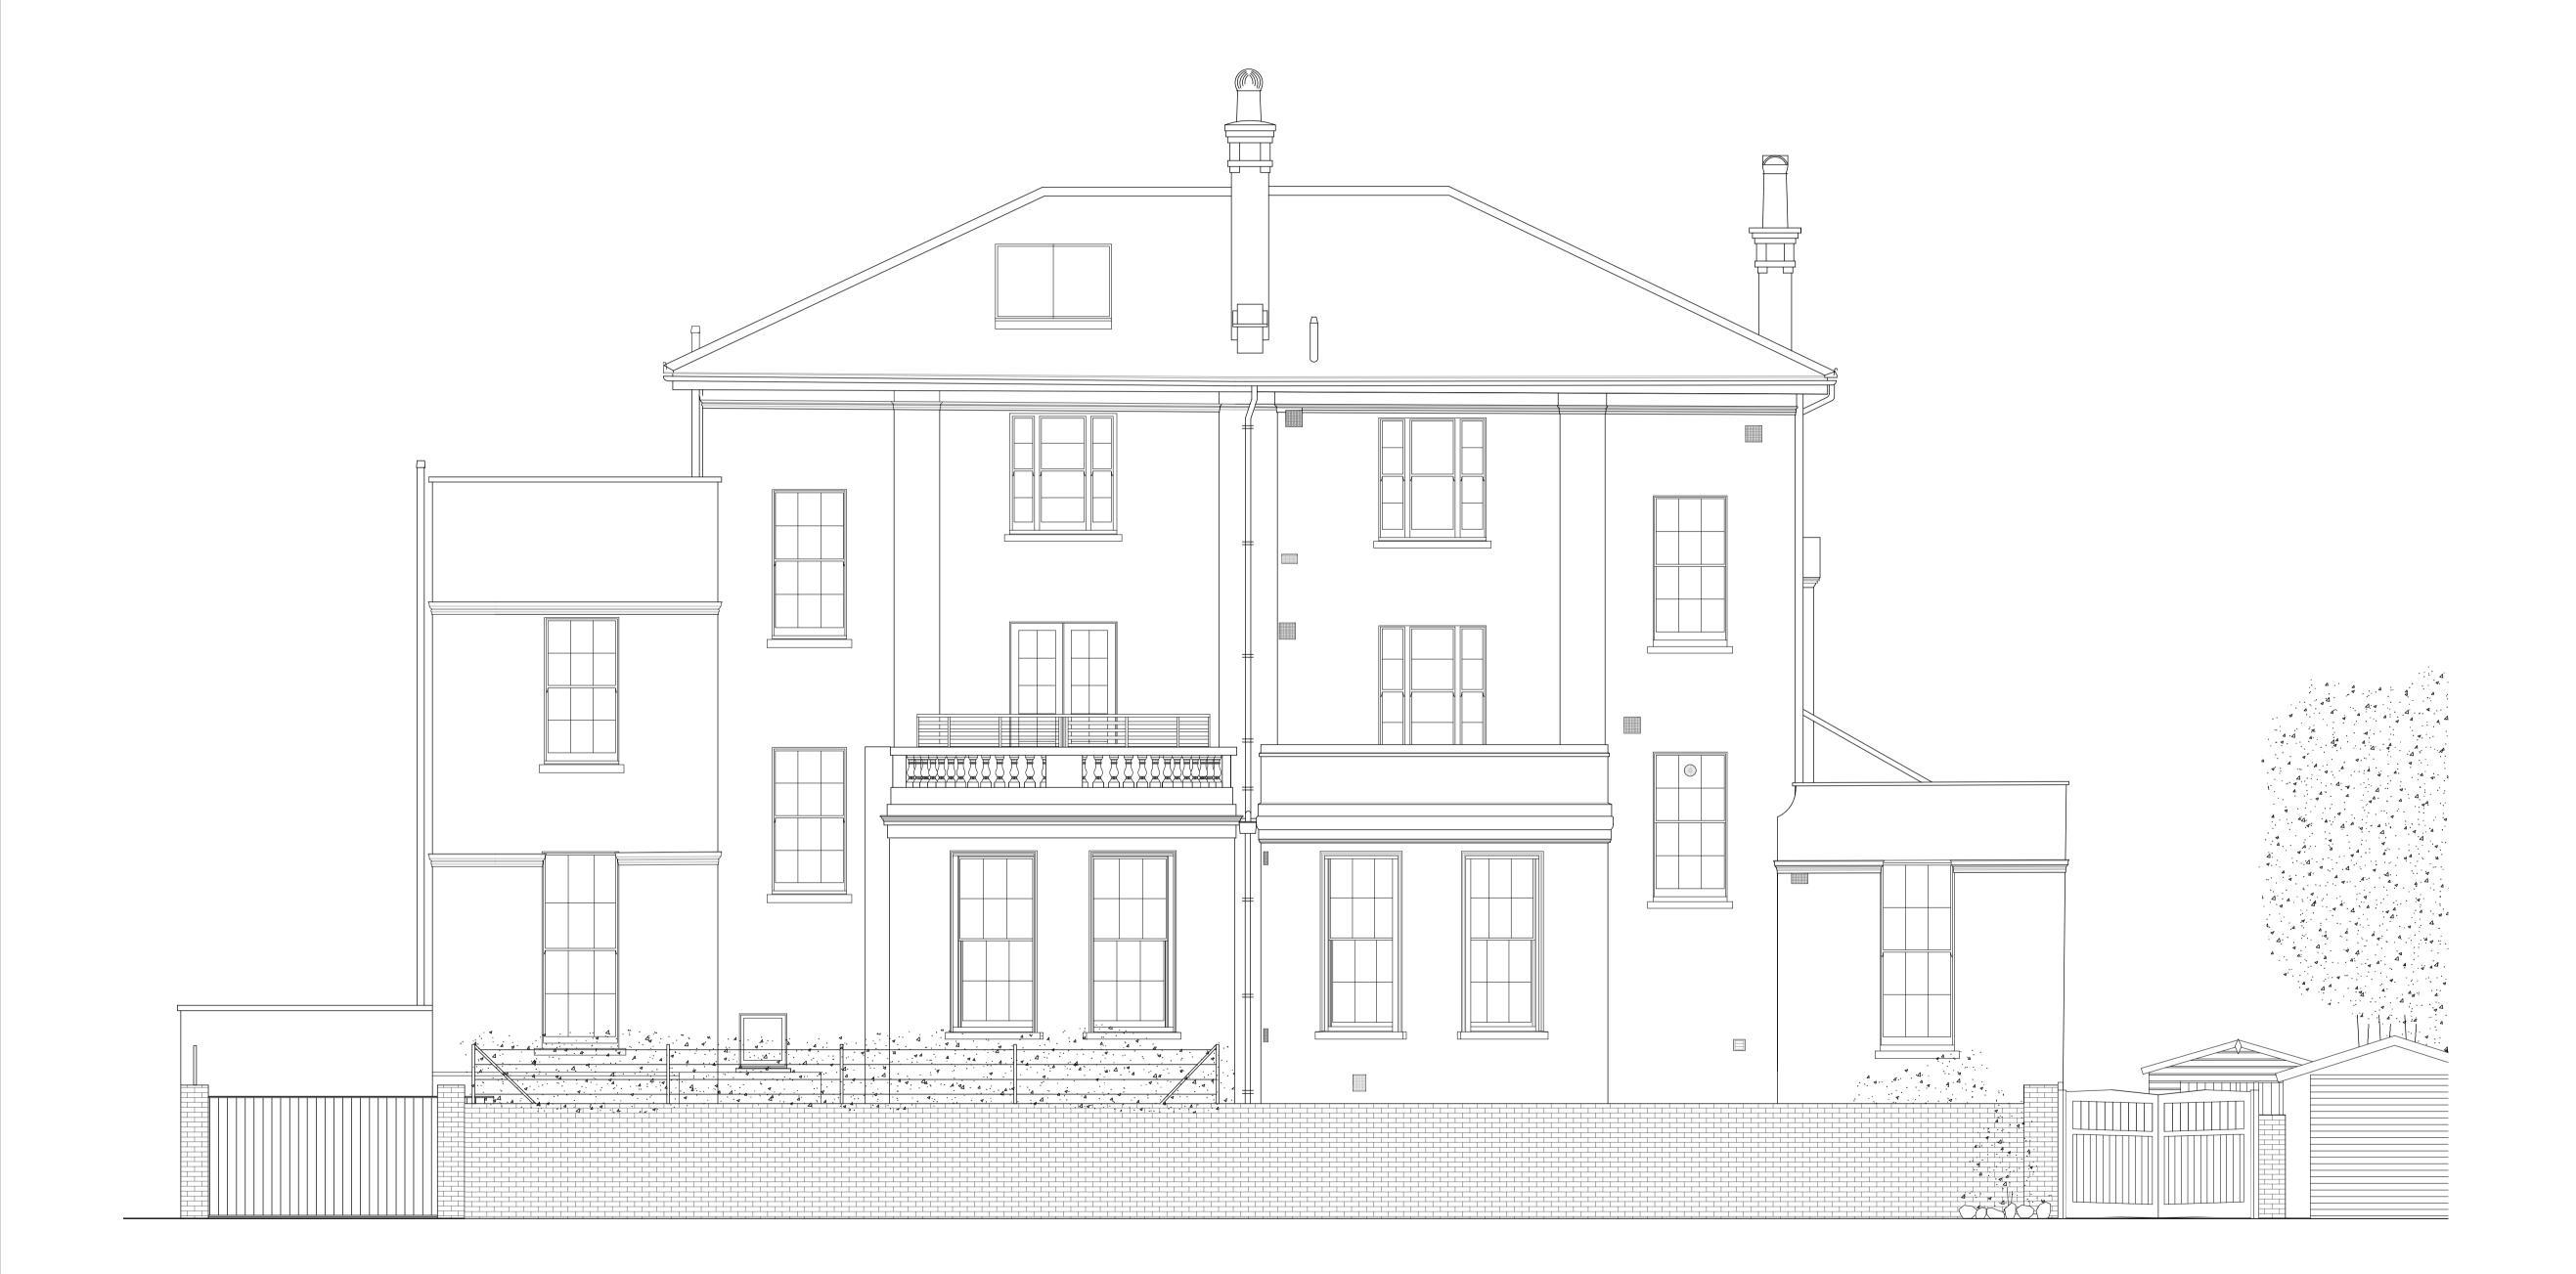

## PROPOSED ELEVATIONS 1:100

SCALE

Existing rear elevation (no 3 Regents Park Road)

Existing rear elevation (no 1A Regents Park Road)

DRAWING STATUS **PLANNING GENERAL NOTES**  No dimensions to be scaled from this drawing.
 Any discrepencies found between this drawing and other documents should be referred immediately to Powell Tuck Associates.
 This drawing should be removed from currency immediately a revised version is issued.
 This drawing is copyright.
 All dimensions in mm's. 07/10/21 LE DATE NAME PL1 PLANNING issue REV DESCRIPTION Powell Tuck Associates
Architecture 6 Stamford Brook Road, London, W6 0XH
Design Phone +44 (0)20 8749 7700
Fax +44 (0)20 8749 8737 pt PROJECT TITLE 1A REGENTS PARK ROAD LONDON NW1 7TL AS LE 1:50 @ A1 1:100 @ A3 PROPOSED no 1 REAR ELEVATION & EXT'G no 3 REAR ELEVATION PL1 2532 SU-007