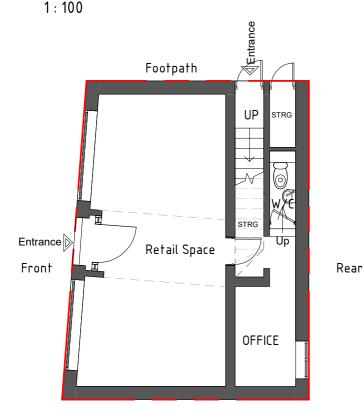

Contact info:

Rear

Existing Loft (No Changes)

Existing Ground Floor 1:100

Existing Roof Plan (No Changes)

Existing First Floor (No Changes) 1:100

Existing Second Floor (No Changes) 1:100

Drawings to be read in conjunction with all relevant documentation. Do not scale from this drawing. All written dimensions to be checked on site before work in the determination of Planning or Building commences. Discrepancies, where identified, must be reported to Divi-Design.