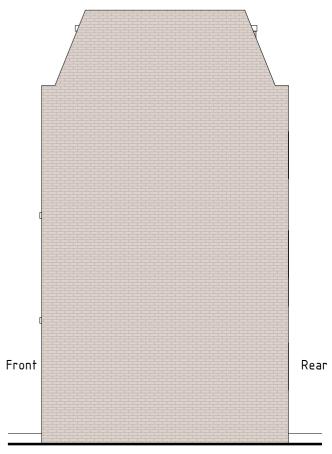

This drawing may be copied by an authorised officer of the Local Authority with the sole purpose to assist in the determination of Planning or Building Regulations application and may not be used for any other purpose unless otherwise agreed in writing. Proposed change of use into a self-contained unit (ground floor) at 1 The Village, NW3 7HA Scale: 1:50 @A3 20230 Proposed Elevations PL05 Date: Jan 2021