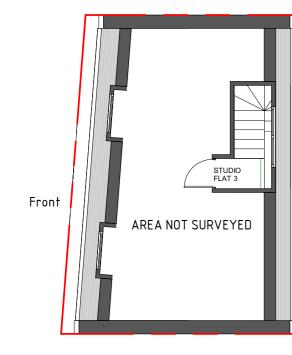

Contact info:

Rear

Existing Loft (No Changes)

Existing Ground Floor 1:100

Existing Roof Plan (No Changes)

Existing First Floor (No Changes) 1:100

Existing Second Floor (No Changes) 1:100

Drawings to be read in conjunction with all relevant documentation. Do not scale from this drawing. All written dimensions to be checked on site before work in the determination of Planning or Building commences. Discrepancies, where identified, must be reported to Divi-Design.