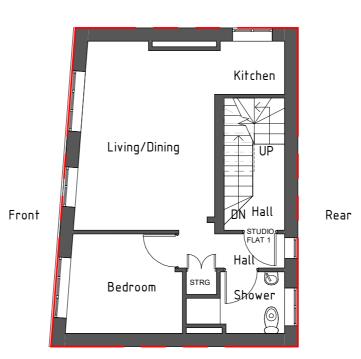

Contact info:

Rear

Existing Loft (No Changes)

Existing Ground Floor 1:100

Existing Roof Plan (No Changes)

Existing First Floor (No Changes) 1:100

Existing Second Floor (No Changes) 1:100

Drawings to be read in conjunction with all relevant documentation. Do not scale from this drawing. All written dimensions to be checked on site before work in the determination of Planning or Building commences. Discrepancies, where identified, must be reported to Divi-Design.