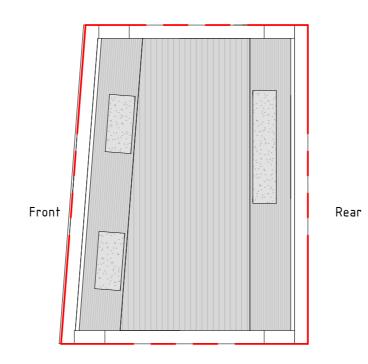

Contact info:

Rear

Existing Loft (No Changes)

Existing Ground Floor 1:100

Existing Roof Plan (No Changes)

Existing First Floor (No Changes) 1:100

Existing Second Floor (No Changes) 1:100

Drawings to be read in conjunction with all relevant documentation. Do not scale from this drawing. All written dimensions to be checked on site before work in the determination of Planning or Building commences. Discrepancies, where identified, must be reported to Divi-Design.