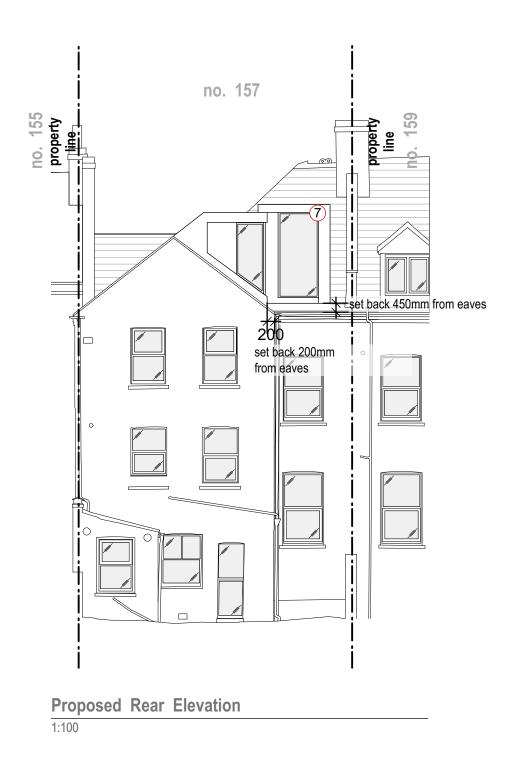

### Key

1 New L-shape dormer extension. Materials to match roof finish.

# Rev: Date: Description: 00 07.05.2021 Issue for comment 01 15.05.2021 Issue for planning 02 26.10.2021 Rev Issue for planning to include scale bar and setback 200 mm from eaves Project: 157 Sumatra Road NW6 1PN Dwg no: 2110 / PL.07\_Rev02 Drawing: Proposed Rear Elevation