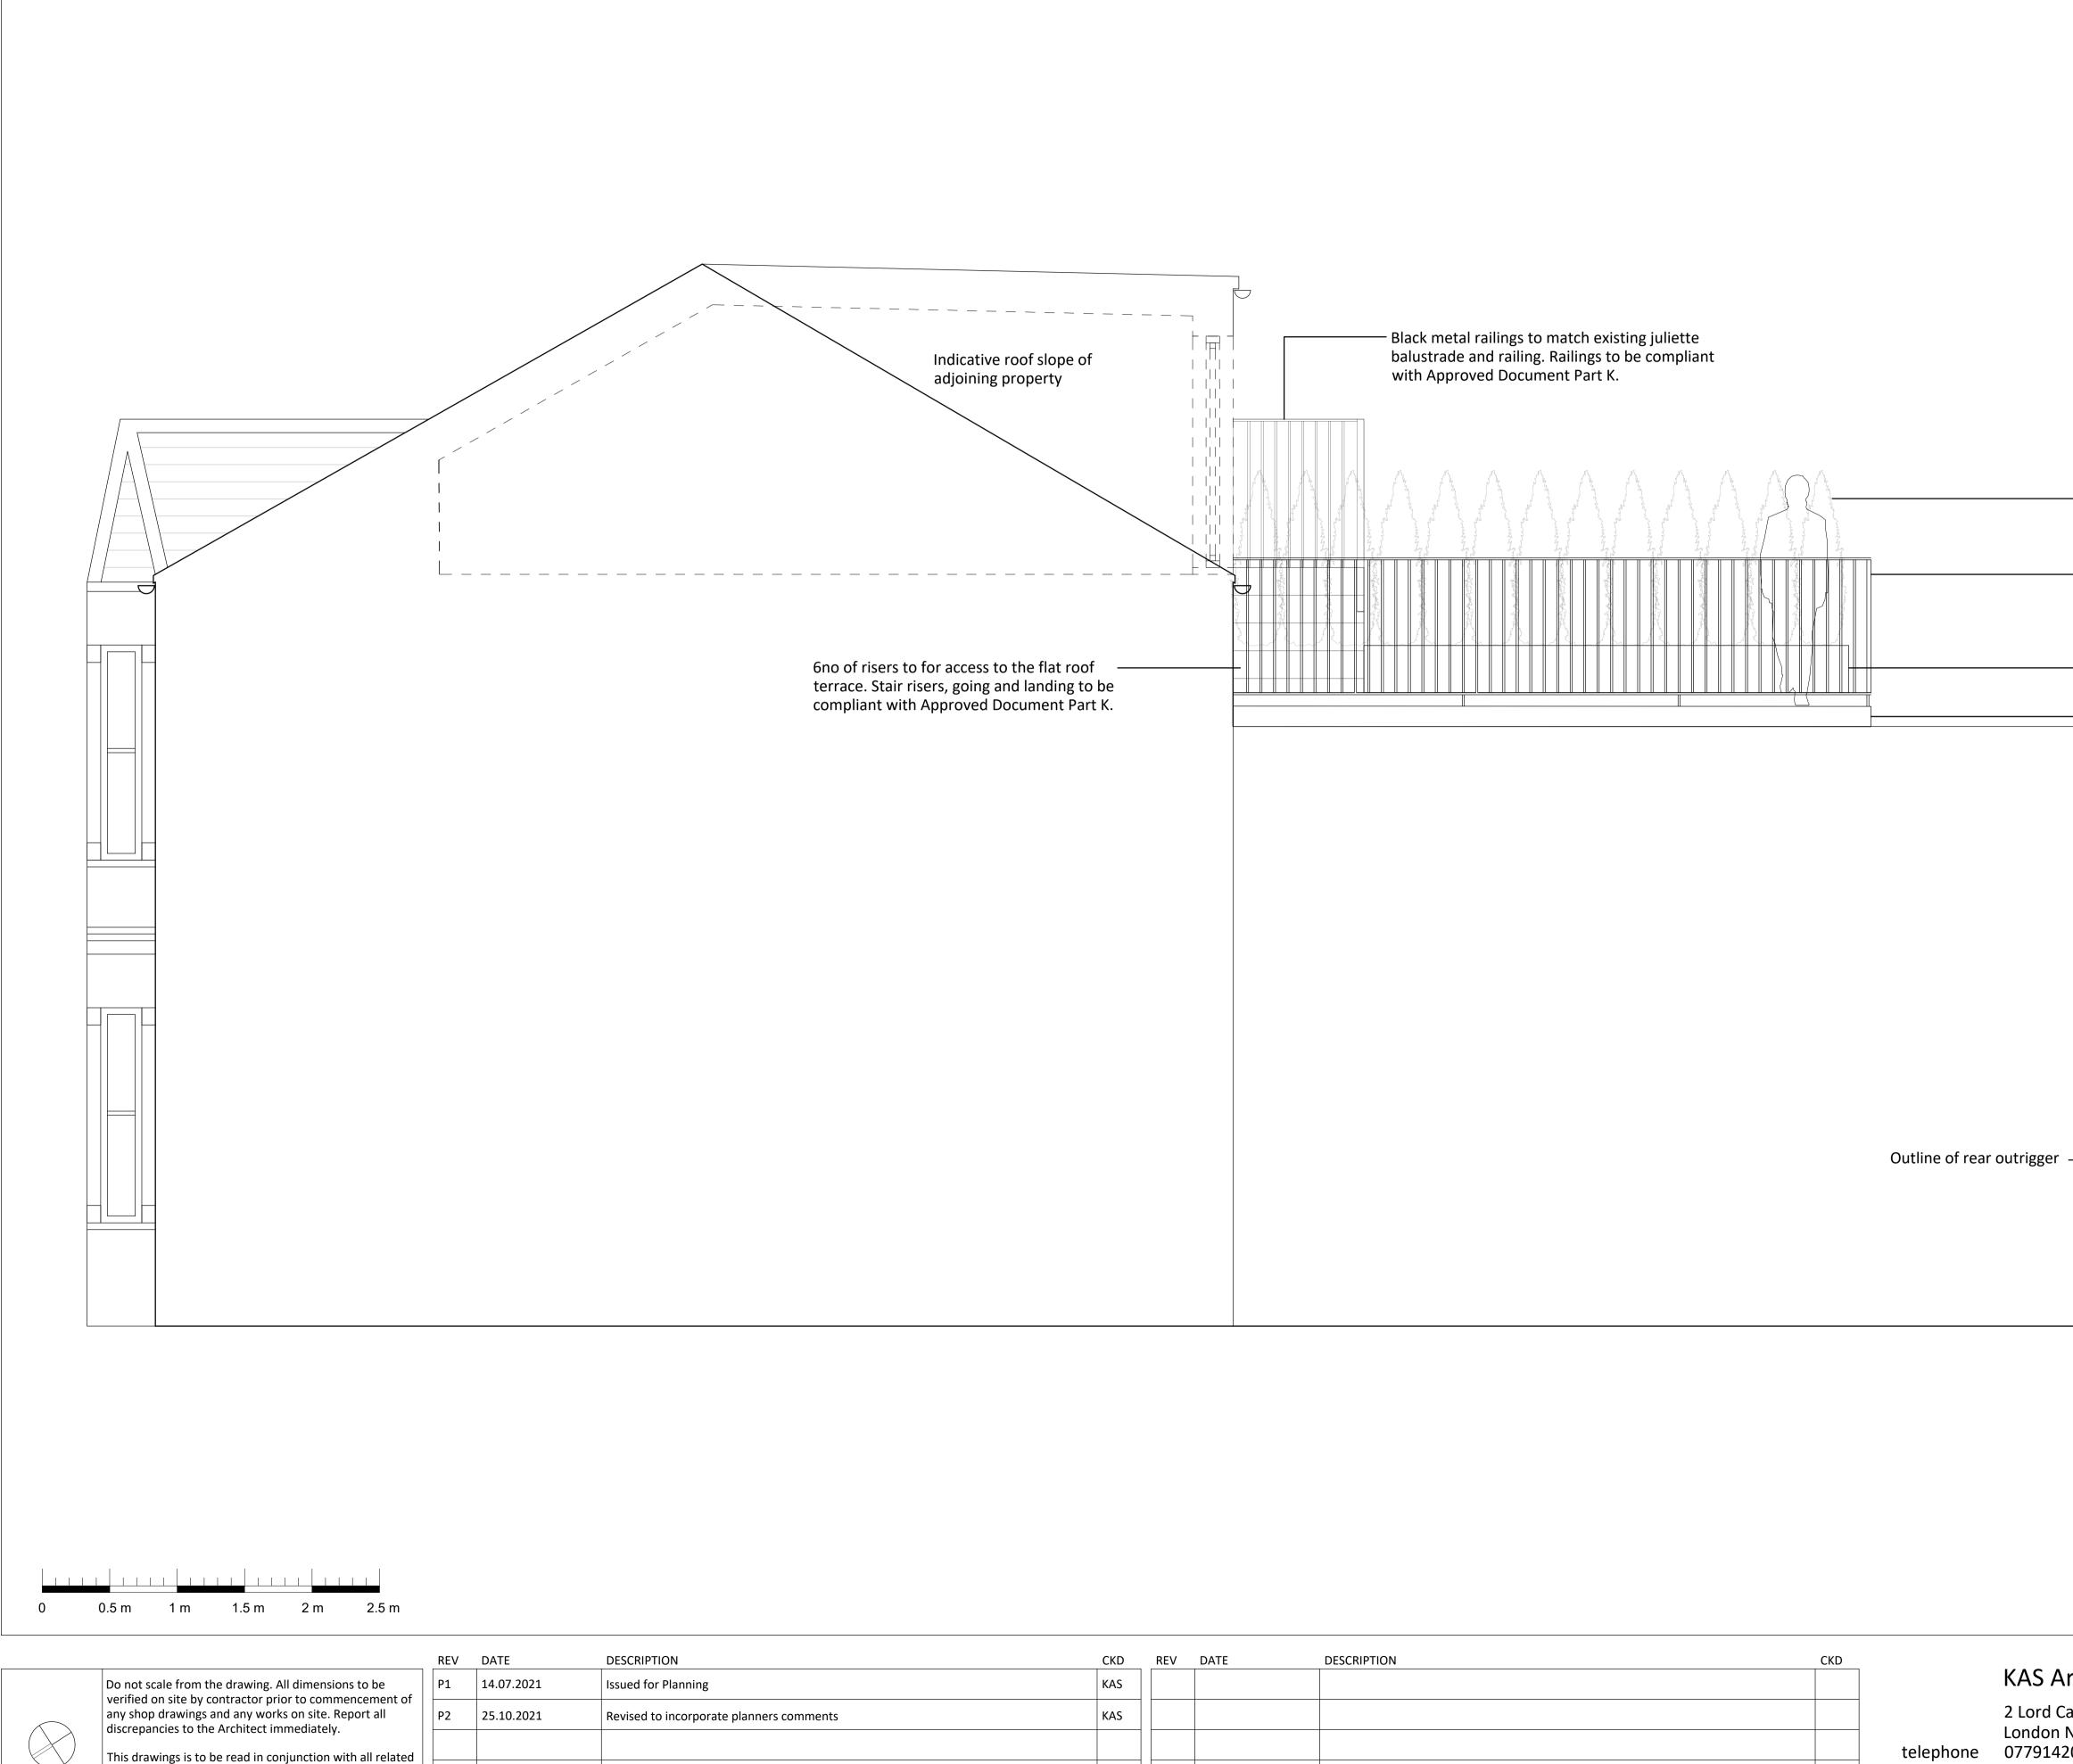

| Evergreen hedging to avoid direct view of garden to no.42. Planters secured to deck.                                                                        |
|-------------------------------------------------------------------------------------------------------------------------------------------------------------|
| <ul> <li>Black metal railings to match existing juliette<br/>balustrade and railing. Railings to be compliant<br/>with Approved Document Part K.</li> </ul> |
| Galvanised metal planter with drainage spouts to existing gutter to prevent water logging.                                                                  |
| <br>Timber deck on joists on support pads to protect roof finish. Loading of new deck on roof subject to structural engineer survey.                        |
|                                                                                                                                                             |
|                                                                                                                                                             |
|                                                                                                                                                             |
|                                                                                                                                                             |
|                                                                                                                                                             |
| <br>Outline of rear wrap ————<br>around extension                                                                                                           |
|                                                                                                                                                             |
|                                                                                                                                                             |

## rchitects Ltd.

ameron House NW3 7SU 0636 sarchitects.com

NO: 106

44 Sumatra Road, NW6 1PR Proposed Side Elevation 106-ELE-DR-203

| Evergreen hedging to avoid direct view of<br>garden to no.42. Planters secured to deck.<br>Galvanised metal planter with drainage spouts<br>to existing gutter to prevent water logging.<br>Planter is secured to the deck and is a<br>permanent feature of the terrace.<br>Timber deck on joists on support pads to<br>protect roof finish. Loading of new deck on<br>roof subject to structural engineer survey. |                           |
|--------------------------------------------------------------------------------------------------------------------------------------------------------------------------------------------------------------------------------------------------------------------------------------------------------------------------------------------------------------------------------------------------------------------|---------------------------|
| Outline of rear wrap<br>around extension                                                                                                                                                                                                                                                                                                                                                                           | Outline of rear outrigger |