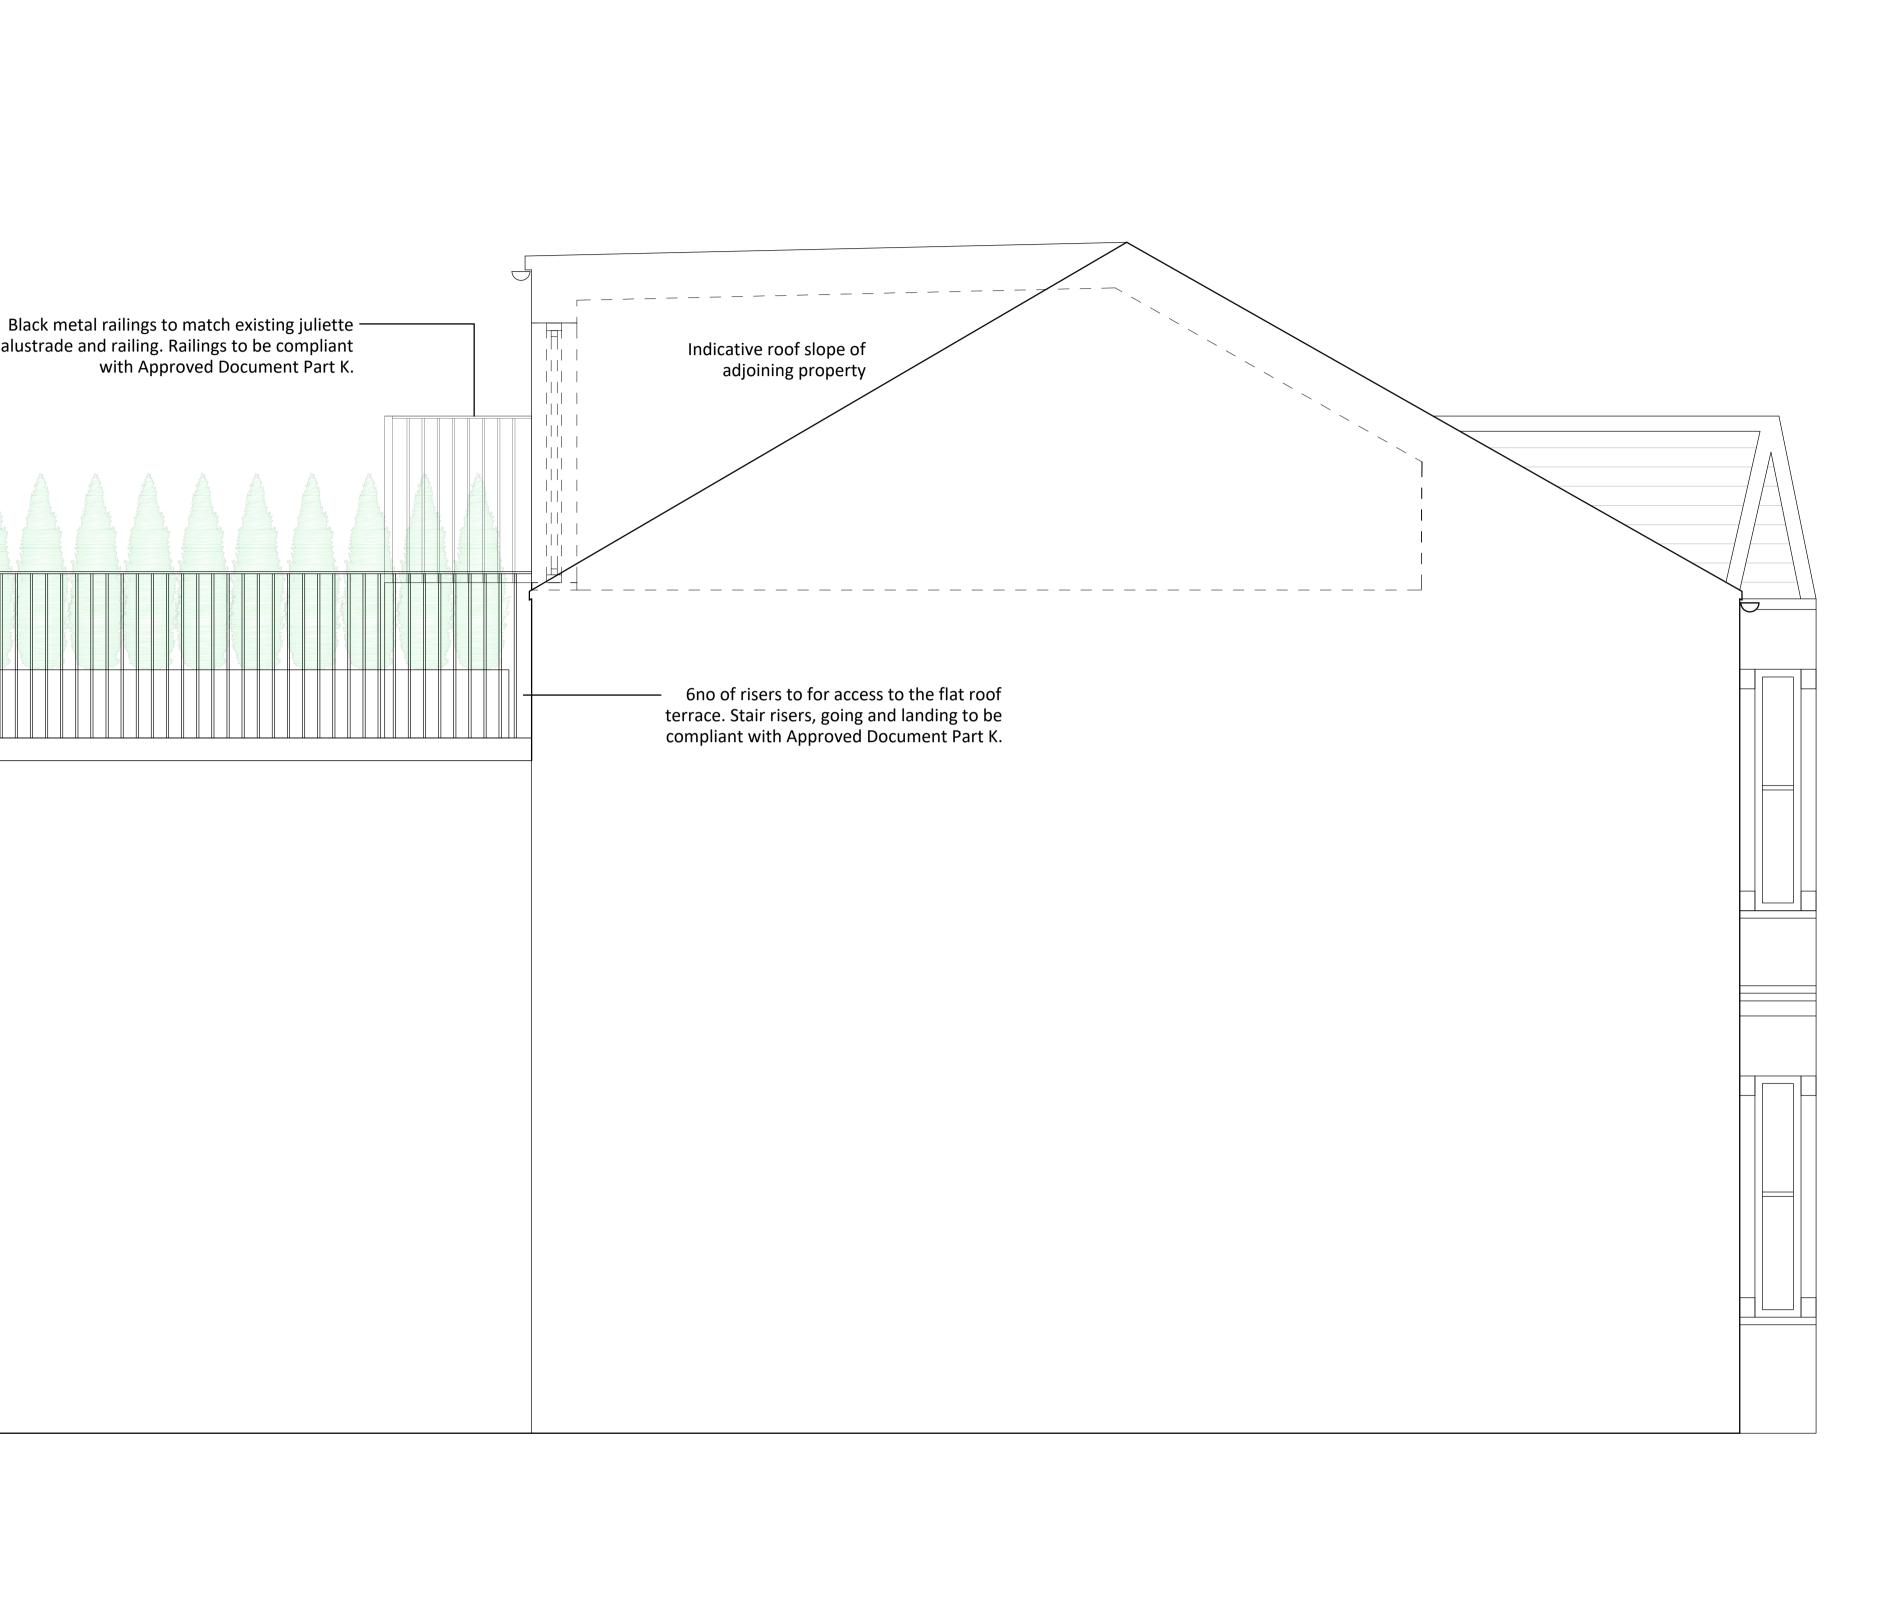

| Evergreen hedging to avoid direct view of garden to no.42. Planters secured to deck.                                                                        |
|-------------------------------------------------------------------------------------------------------------------------------------------------------------|
| <ul> <li>Black metal railings to match existing juliette<br/>balustrade and railing. Railings to be compliant<br/>with Approved Document Part K.</li> </ul> |
| Galvanised metal planter with drainage spouts to existing gutter to prevent water logging.                                                                  |
| <br>Timber deck on joists on support pads to protect roof finish. Loading of new deck on roof subject to structural engineer survey.                        |
|                                                                                                                                                             |
|                                                                                                                                                             |
|                                                                                                                                                             |
|                                                                                                                                                             |
|                                                                                                                                                             |
| <br>Outline of rear wrap ————<br>around extension                                                                                                           |
|                                                                                                                                                             |
|                                                                                                                                                             |

## rchitects Ltd.

ameron House NW3 7SU 0636 sarchitects.com

NO: 106

44 Sumatra Road, NW6 1PR Proposed Side Elevation 106-ELE-DR-203

| Evergreen hedging to avoid direct view of<br>garden to no.42. Planters secured to deck.<br>Galvanised metal planter with drainage spouts<br>to existing gutter to prevent water logging.<br>Planter is secured to the deck and is a<br>permanent feature of the terrace.<br>Timber deck on joists on support pads to<br>protect roof finish. Loading of new deck on<br>roof subject to structural engineer survey. |                           |
|--------------------------------------------------------------------------------------------------------------------------------------------------------------------------------------------------------------------------------------------------------------------------------------------------------------------------------------------------------------------------------------------------------------------|---------------------------|
| Outline of rear wrap<br>around extension                                                                                                                                                                                                                                                                                                                                                                           | Outline of rear outrigger |

## rchitects Ltd.

Cameron House NW3 7SU 20636 asarchitects.com

NO: 106

44 Sumatra Road, NW6 1PR Proposed Side Elevation 106-ELE-DR-204