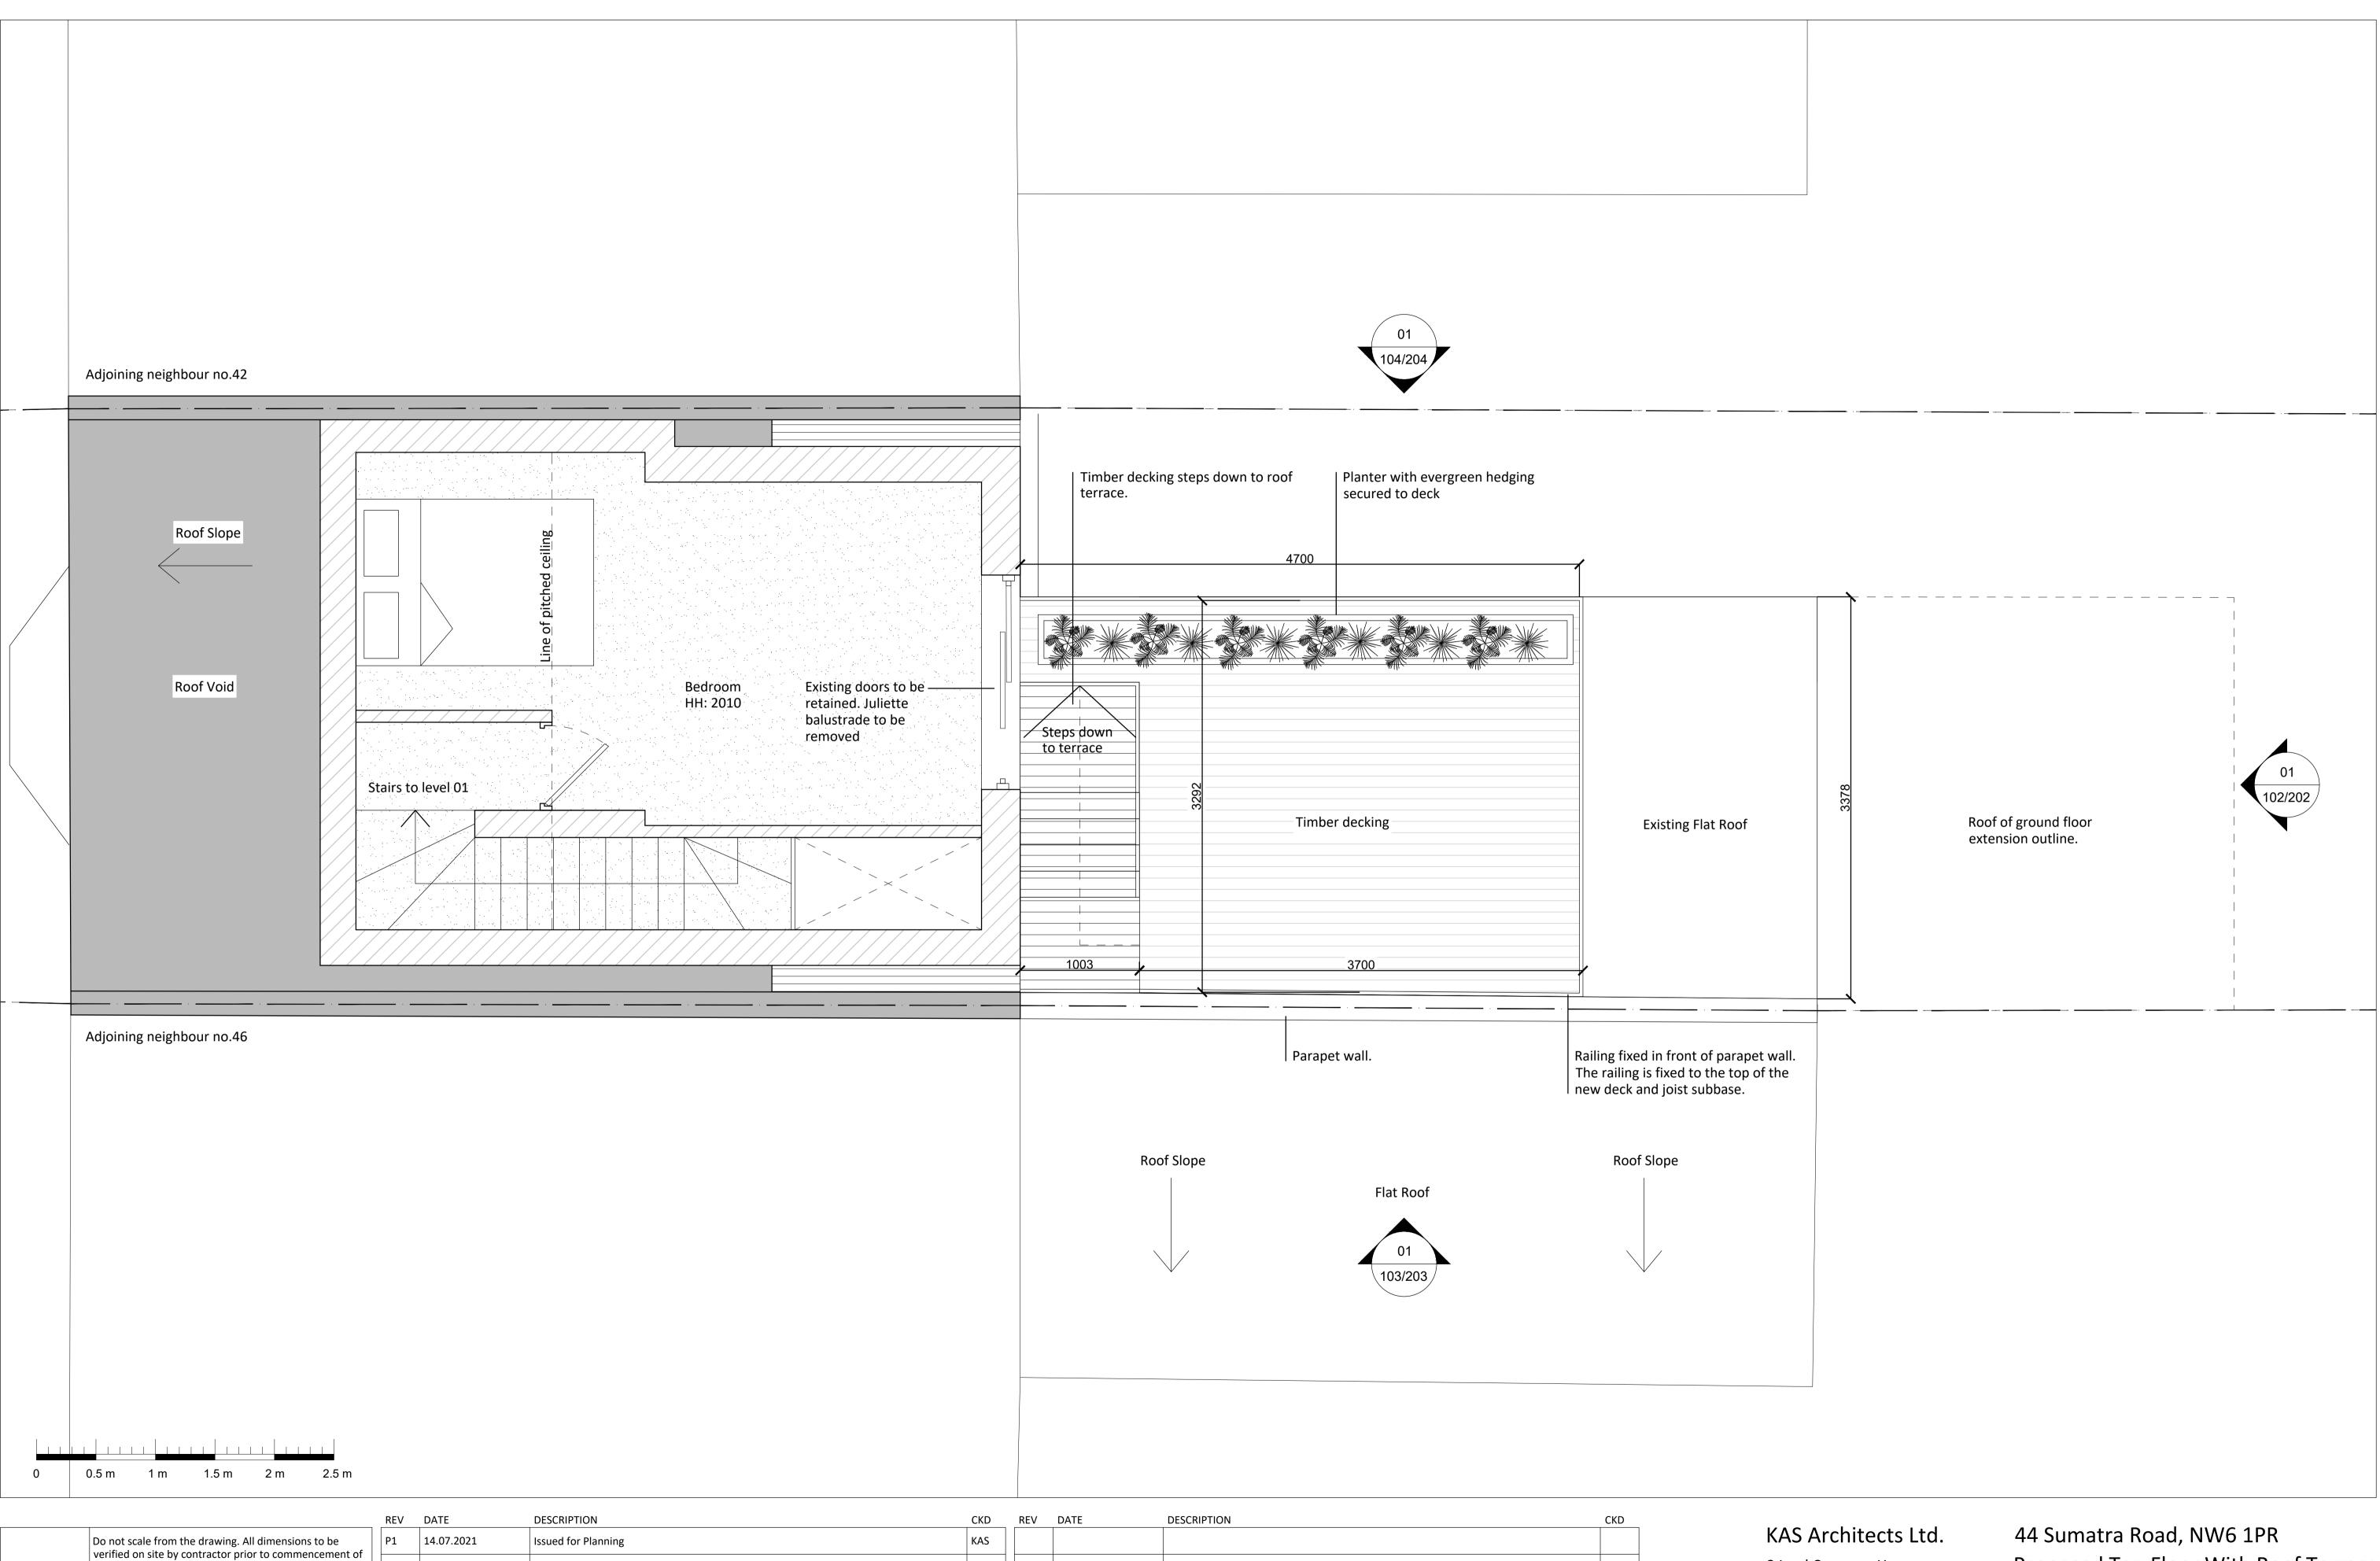

- Timber deck on joists on support pads to protect roof finish. Loading of new deck on roof subject to structural engineer survey.

| Evergreen hedging to avoid direct view of garden to no.42. Planters secured to deck.                                                                        |
|-------------------------------------------------------------------------------------------------------------------------------------------------------------|
| <ul> <li>Black metal railings to match existing juliette<br/>balustrade and railing. Railings to be compliant<br/>with Approved Document Part K.</li> </ul> |
| Galvanised metal planter with drainage spouts to existing gutter to prevent water logging.                                                                  |
| <br>Timber deck on joists on support pads to protect roof finish. Loading of new deck on roof subject to structural engineer survey.                        |
|                                                                                                                                                             |
|                                                                                                                                                             |
|                                                                                                                                                             |
|                                                                                                                                                             |
|                                                                                                                                                             |
| <br>Outline of rear wrap ————<br>around extension                                                                                                           |
|                                                                                                                                                             |
|                                                                                                                                                             |

## rchitects Ltd.

ameron House NW3 7SU 0636 sarchitects.com

NO: 106

44 Sumatra Road, NW6 1PR Proposed Side Elevation 106-ELE-DR-203

| Evergreen hedging to avoid direct view of<br>garden to no.42. Planters secured to deck.<br>Galvanised metal planter with drainage spouts<br>to existing gutter to prevent water logging.<br>Planter is secured to the deck and is a<br>permanent feature of the terrace.<br>Timber deck on joists on support pads to<br>protect roof finish. Loading of new deck on<br>roof subject to structural engineer survey. |                           |
|--------------------------------------------------------------------------------------------------------------------------------------------------------------------------------------------------------------------------------------------------------------------------------------------------------------------------------------------------------------------------------------------------------------------|---------------------------|
| Outline of rear wrap<br>around extension                                                                                                                                                                                                                                                                                                                                                                           | Outline of rear outrigger |