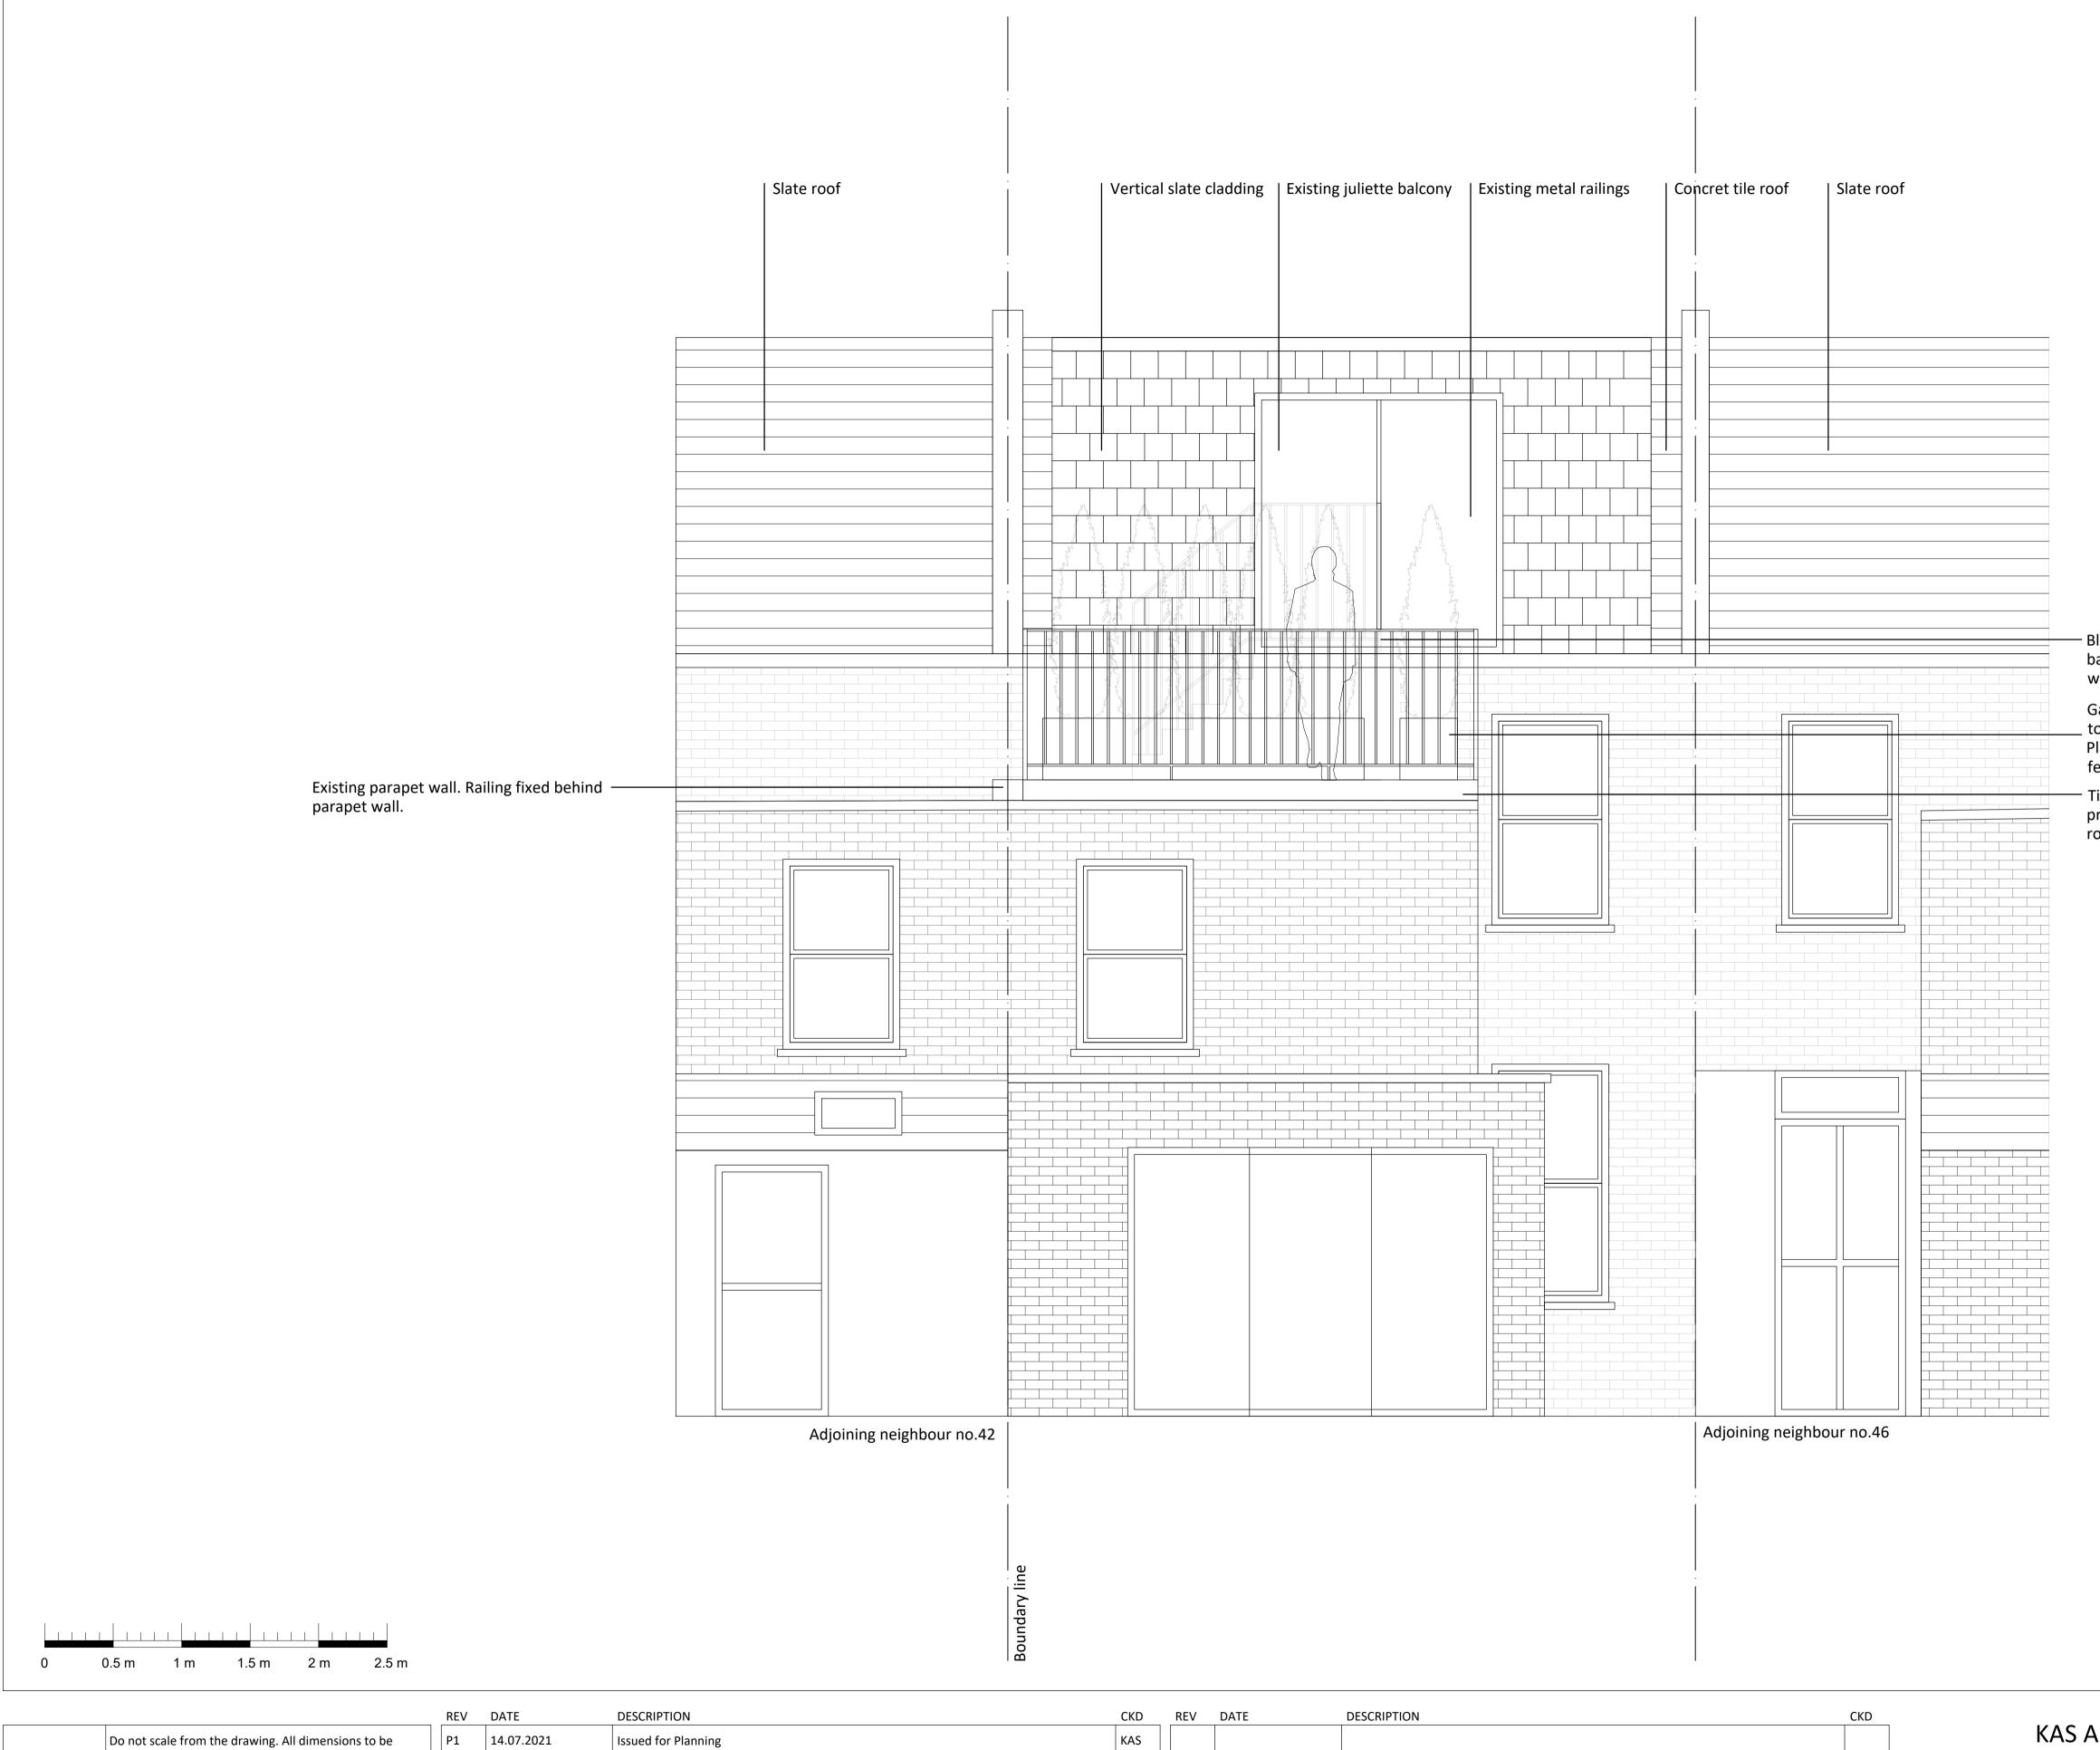

 Black metal railings to match existing juliette balustrade and railing. Railings to be compliant with Approved Document Part K.

Galvanised metal planter with drainage spouts \_ to existing gutter to prevent water logging. Planter secured to deck and is a permanent feature to terrace.

## Architects Ltd.

Cameron House NW3 7SU 20636 asarchitects.com

3 NO: 106

44 Sumatra Road, NW6 1PR Proposed Rear Elevation 106-ELE-DR-202

This drawings is to be read in conjunction with all related consultant/engineers drawings and all other relevant information.