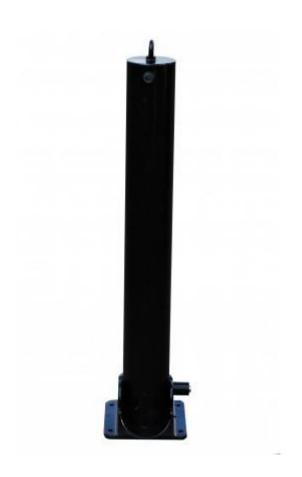

## **Proposed Bollard for Front of Old Contractors entrance.**

## LARGE BLACK FOLD DOWN 900Y-110 POST, INTEGRAL LOCK & TOP EYELET (001-2240 K/A, 001-2250 K/D)

Manufacturer: <u>Ultra Secure</u> Reference 001-2250

**Bolt Down, Large Black Fold Down Steel Parking Post,** supplied with a Top Mounted Eyelet (for use with chains) & an Integral Locking Mechanism