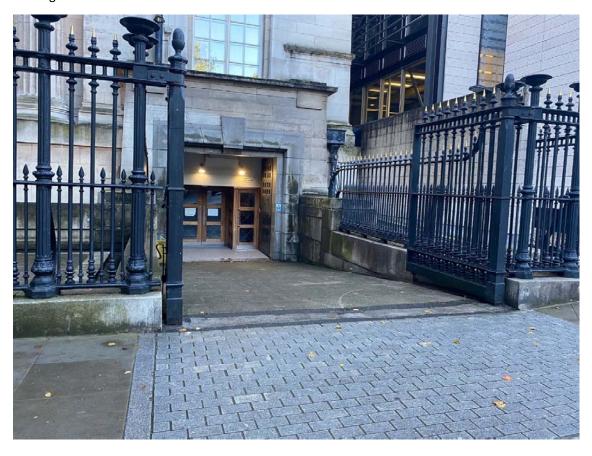

View of existing elevation



Detail of existing bench. New bench is same design from the same supplier.



## **Proposed Bollard for Front of Old Contractors entrance.**



## LARGE BLACK FOLD DOWN 900Y-110 POST, INTEGRAL LOCK & TOP EYELET (001-2240 K/A, 001-2250 K/D)

Manufacturer: <u>Ultra Secure</u> Reference 001-2250

**Bolt Down, Large Black Fold Down Steel Parking Post,** supplied with a Top Mounted Eyelet (for use with chains) & an Integral Locking Mechanism

https://www.ultrasecuredirect.com/parking-security-posts/posts-bollards-for-parking-security/fold-down-parking-posts-bollards/large-fold-down-stainless-steel-bollard-with-chain-eyelet-001-2880-p551.html

Existing elevation of Old Contractors entrance.