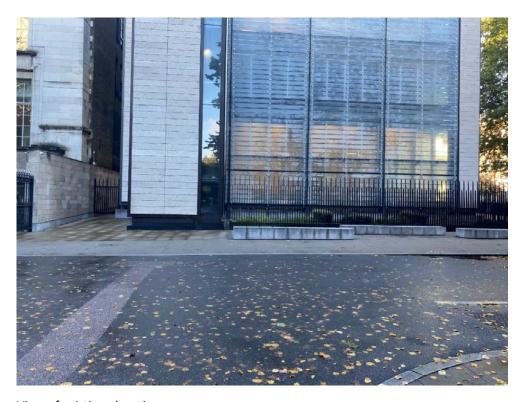

View of existing elevation



Detail of existing bench. New bench is same design from the same supplier.



## **Proposed Bollard for Front of Old Contractors entrance.**



## LARGE BLACK FOLD DOWN 900Y-110 POST, INTEGRAL LOCK & TOP EYELET (001-2240 K/A, 001-2250 K/D)

Manufacturer: <u>Ultra Secure</u> Reference 001-2250

**Bolt Down, Large Black Fold Down Steel Parking Post,** supplied with a Top Mounted Eyelet (for use with chains) & an Integral Locking Mechanism

https://www.ultrasecuredirect.com/parking-security-posts/posts-bollards-for-parking-security/fold-down-parking-posts-bollards/large-fold-down-stainless-steel-bollard-with-chain-eyelet-001-2880-p551.html

Existing elevation of Old Contractors entrance.