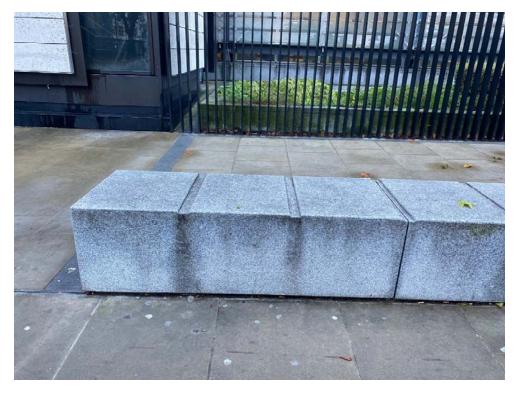

View of existing elevation

Detail of existing bench. New bench is same design from the same supplier.