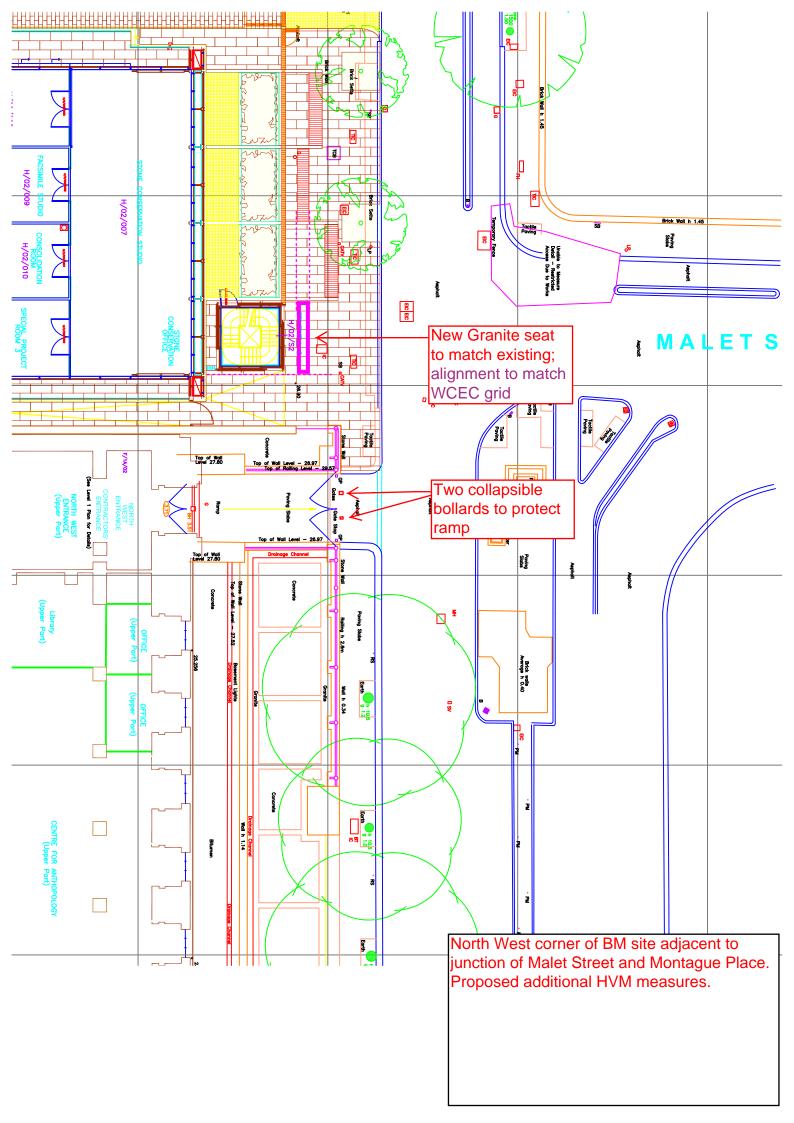

## **Proposed Bollard for Front of Old Contractors entrance.**

Existing elevation of Old Contractors entrance.