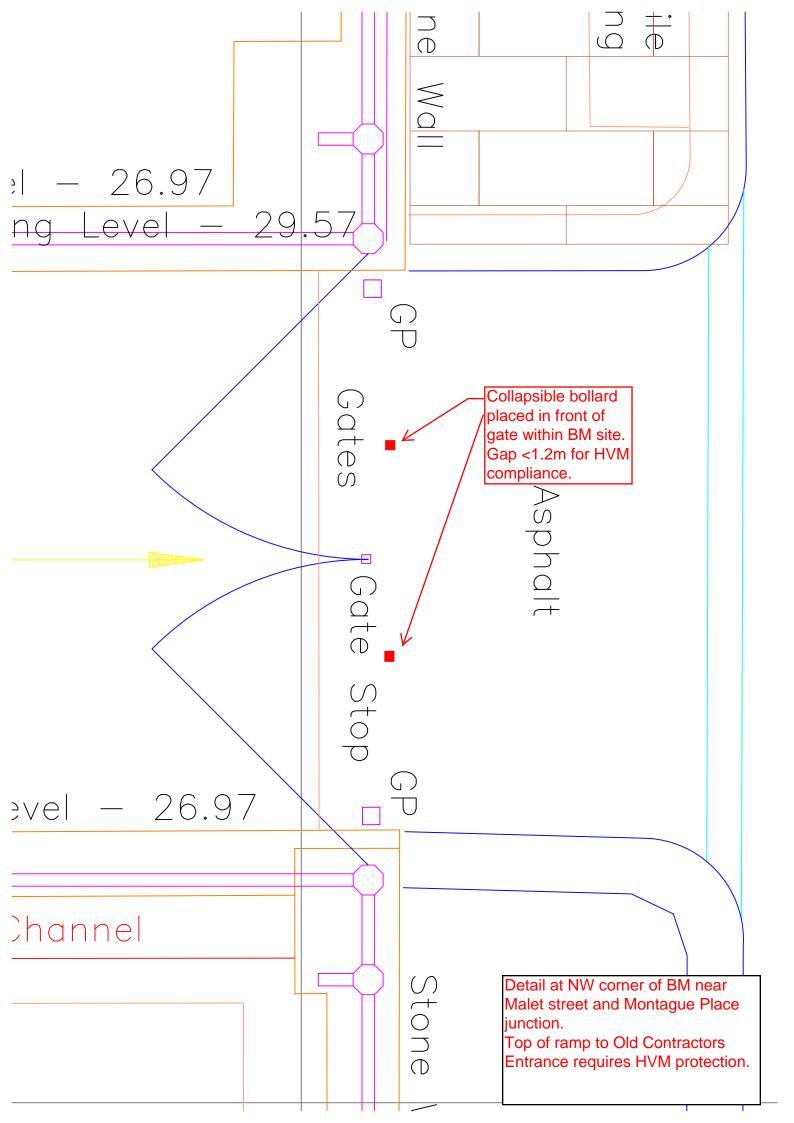

View of existing elevation



Detail of existing bench. New bench is same design from the same supplier.



## **Proposed Bollard for Front of Old Contractors entrance.**



## LARGE BLACK FOLD DOWN 900Y-110 POST, INTEGRAL LOCK & TOP EYELET (001-2240 K/A, 001-2250 K/D)

Manufacturer: <u>Ultra Secure</u> Reference 001-2250

**Bolt Down, Large Black Fold Down Steel Parking Post,** supplied with a Top Mounted Eyelet (for use with chains) & an Integral Locking Mechanism

https://www.ultrasecuredirect.com/parking-security-posts/posts-bollards-for-parking-security/fold-down-parking-posts-bollards/large-fold-down-stainless-steel-bollard-with-chain-eyelet-001-2880-p551.html

Existing elevation of Old Contractors entrance.