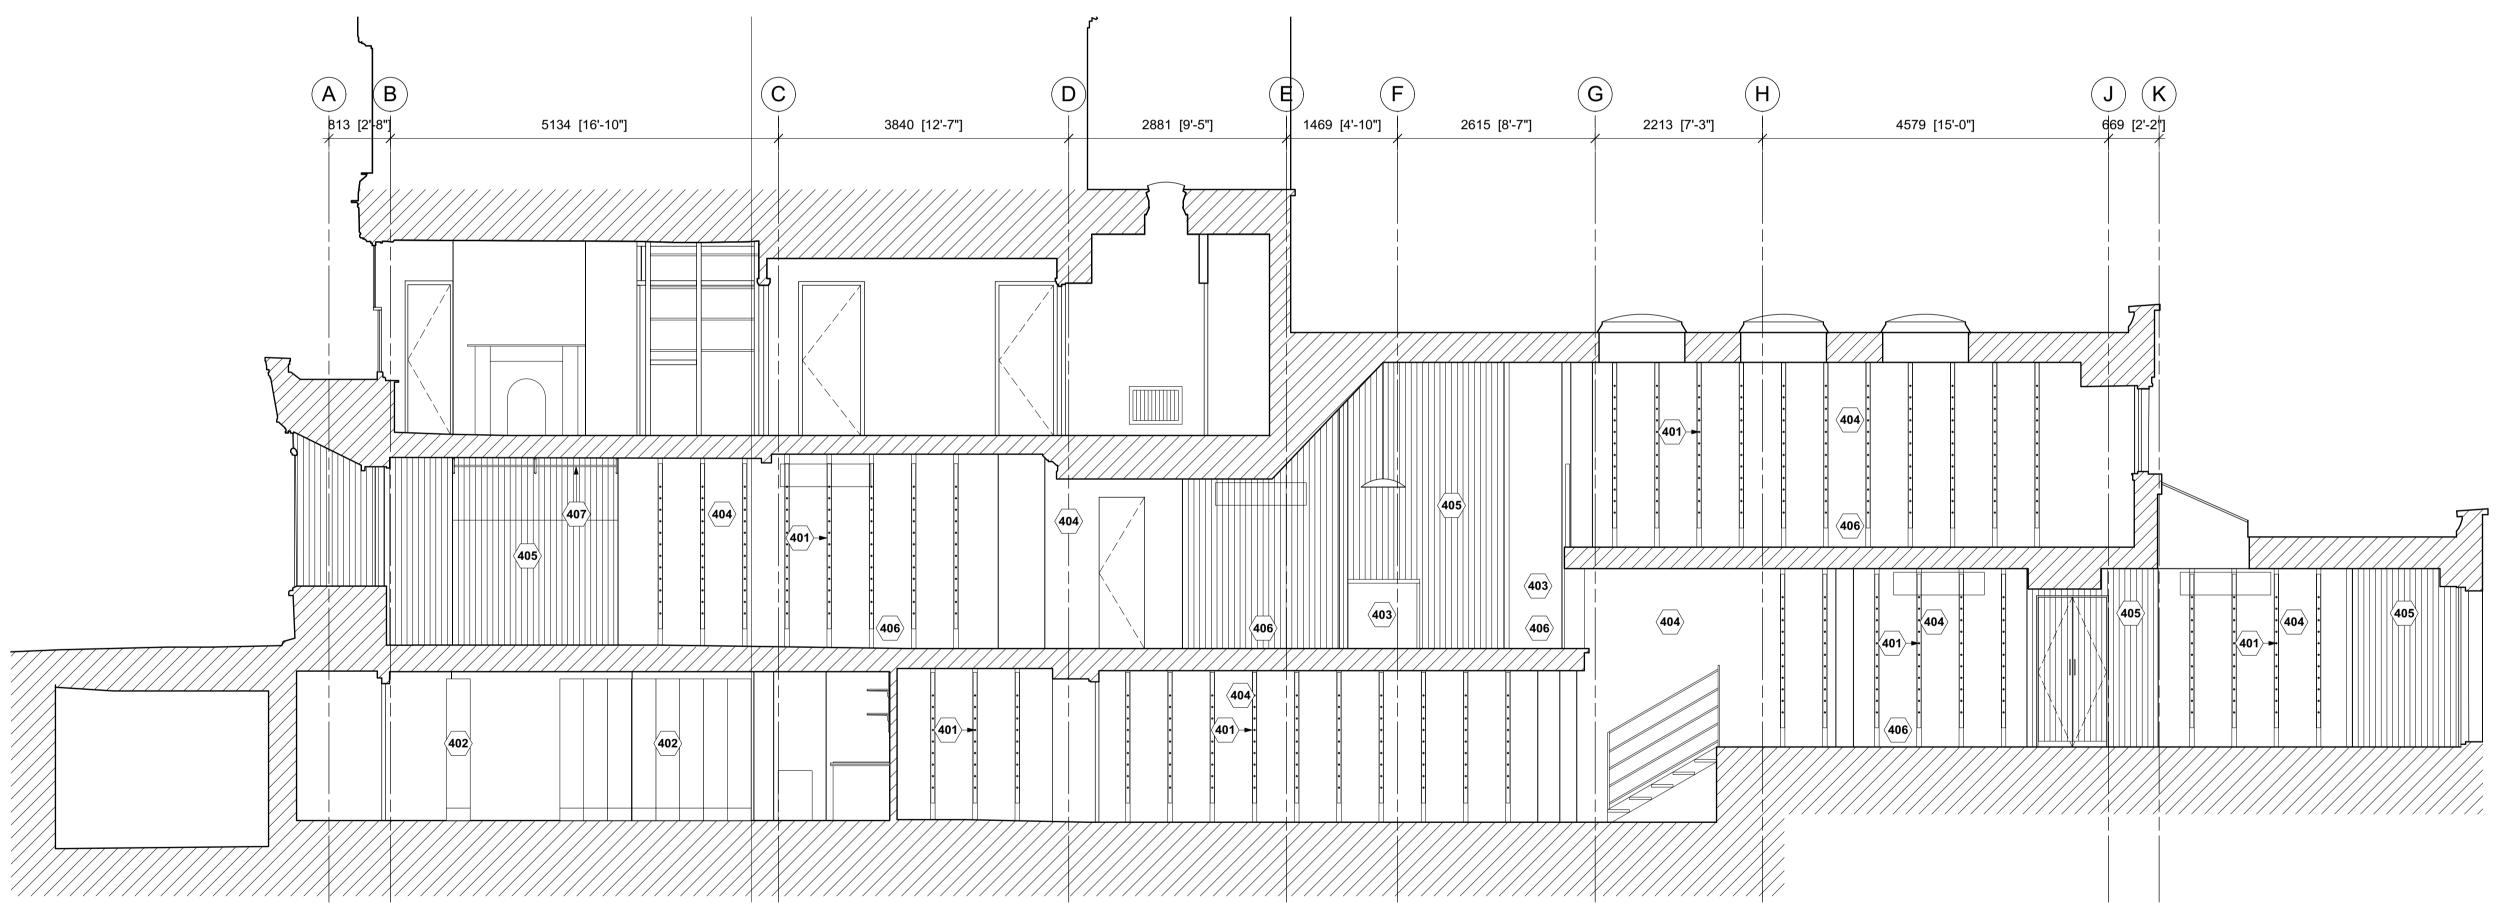

## KEY NOTES

- 401 NEW FULL HEIGHT METAL DISPLAY FIXTURES SECURED TO WALL COMPLETE WITH WHITE OAK SHROUDS.
- 402 NEW MOVEABLE METAL STOCKROOM RACKING ON FLOOR MOUNTED GUIDES.
- 403 NEW FLOOR MOUNTED TIMBER CASH DESK AND BACK WRAP.
- 404 ALL WALLS TO BE DECORATED FARROW & BALL 'PINK GROUND' No.202. ALL CEILINGS TO BE DECORATED RAL 9016 WHITE.
- 405 WALL TO BE MOUNTED WITH BEADBOARD FINISH IN FARROW & BALL 'PINK GROUND' No.202.
- 406 NEW POWER OUTLET ELECTRICAL CABLE TO BE CHASED INTO WALL AND MADE GOOD.
- 407 NEW STEEL HANDROD FIXTURES SECURED TO WALL

SECTION 02

PL401 SCALE: @A1 1:50

Figured dimensions shall be taken in preference to scaled dimensions and any discrepancies or errors are to be referred to the Designer. Contractors, sub-contractors

and suppliers must verify all dimensions on site before commencing work or making any fabrication drawings. @ Copyright Reserved

ISSUE / DATE:

21.10.2021 PLANNING

**REVISION**:

SHEET TITLE :

PROPOSED **INTERNAL SECTION 2** 

SHEET NO.:

**PL401**