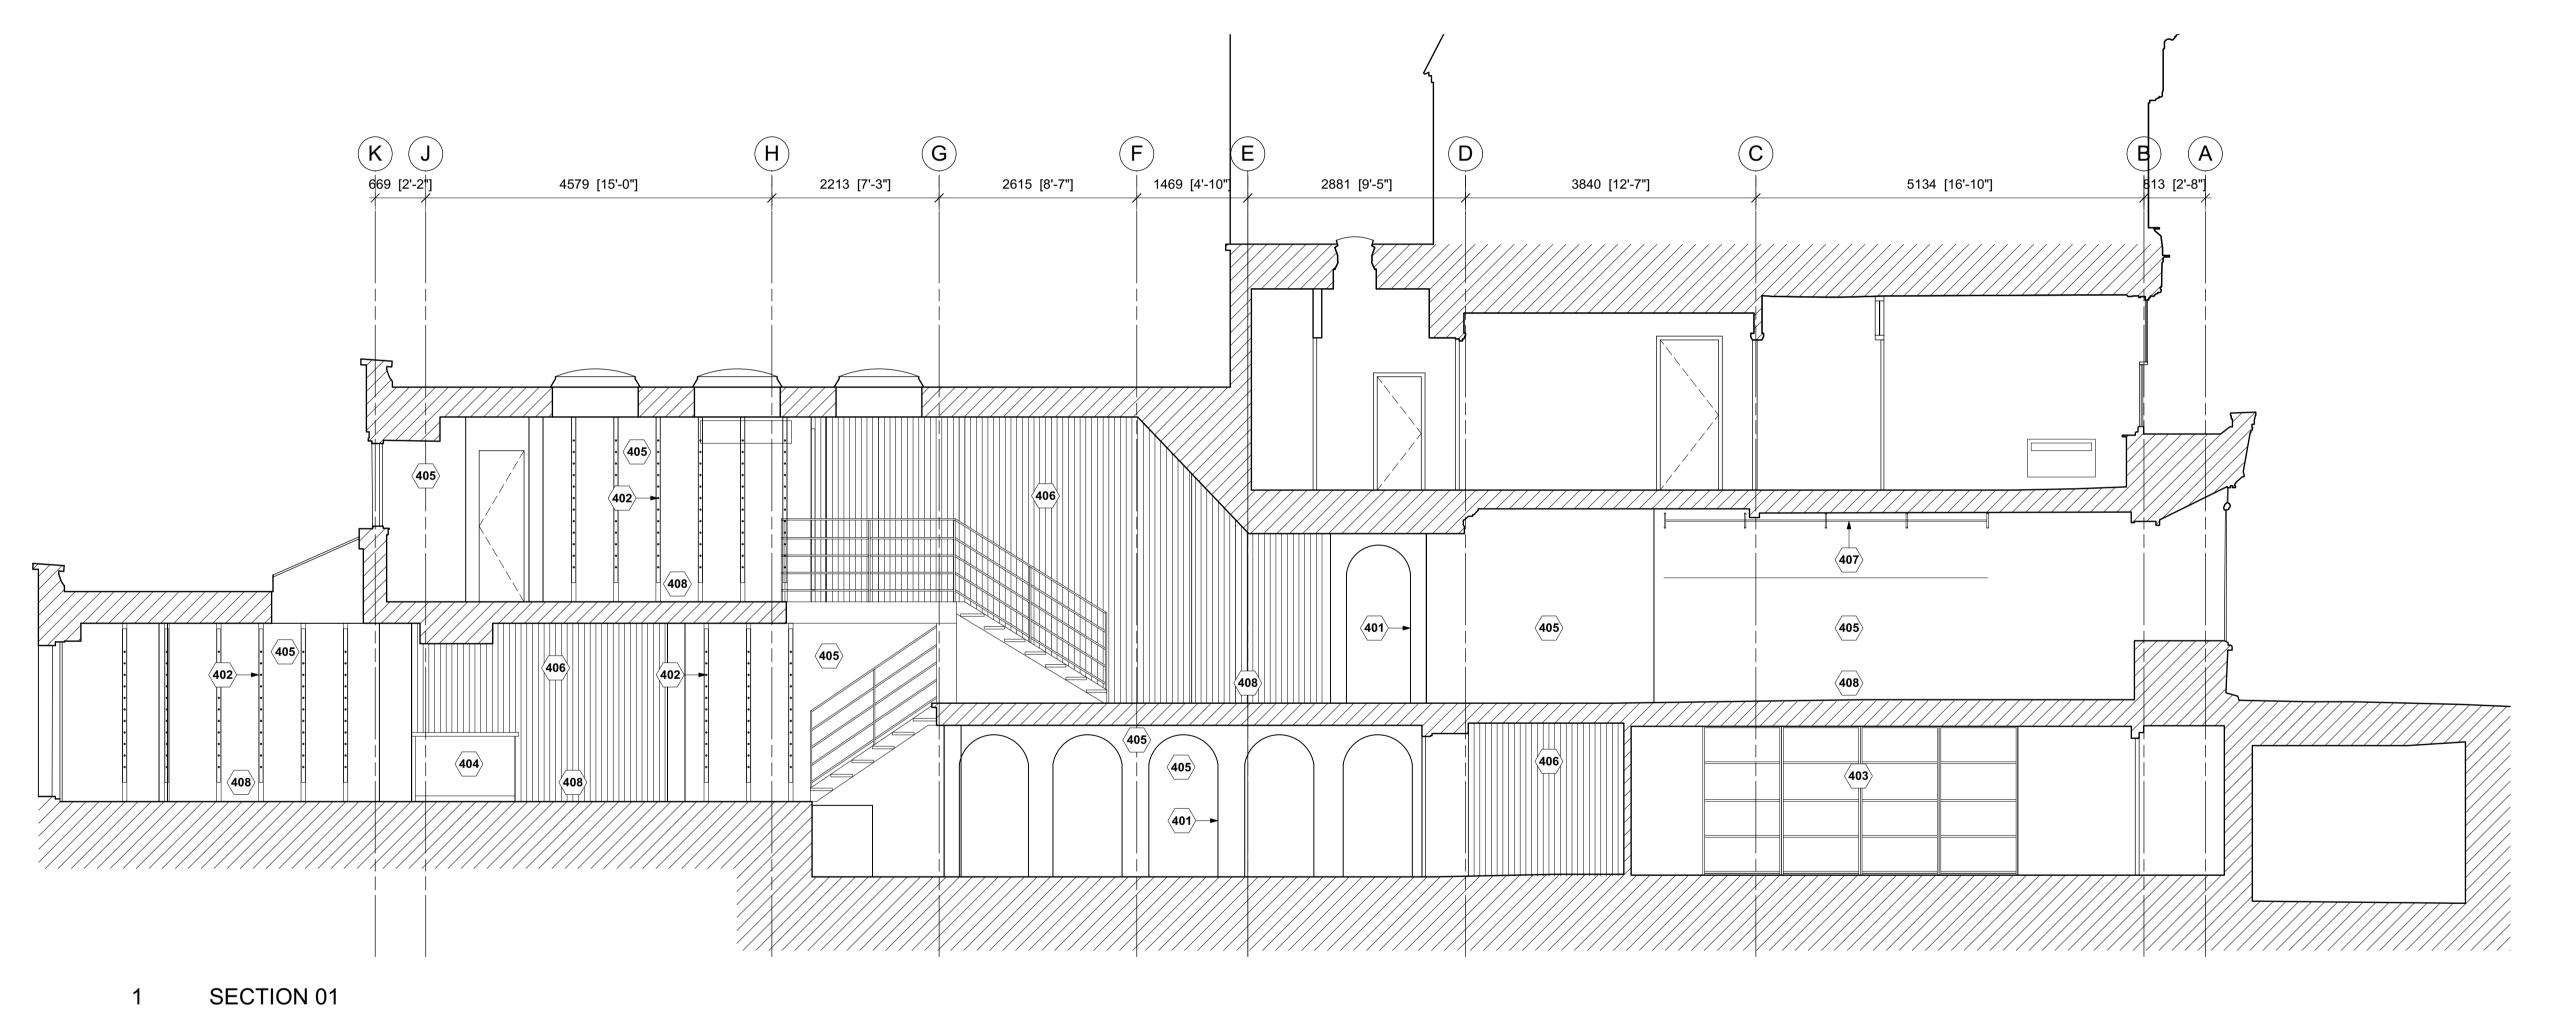

## KEY NOTES

- 401 NEW 2440MM TIMBER STUD PARTITIONS FINISHED IN PAINTED PLASTERBOARD.
- 402 NEW FULL HEIGHT METAL DISPLAY FIXTURES SECURED TO WALL COMPLETE WITH WHITE OAK SHROUDS.
- 403 NEW FREESTANDING METAL STOCKROOM RACKING.
- 404 NEW FLOOR MOUNTED TIMBER CASH DESK AND BACK WRAP.
- 405 ALL WALLS TO BE DECORATED FARROW & BALL 'PINK GROUND' No.202. ALL CEILINGS TO BE DECORATED RAL 9016 WHITE.
- 406 WALL TO BE MOUNTED WITH BEADBOARD FINISH IN FARROW & BALL 'PINK GROUND' No.202.
- 407 NEW STEEL HANDROD FIXTURES SECURED TO WALL
- 408 NEW POWER OUTLET ELECTRICAL CABLE TO BE CHASED INTO WALL AND MADE GOOD.

PL400 SCALE: @A1 1:50

Figured dimensions shall be taken in preference to scaled dimensions and any discrepancies or errors are to be referred to the Designer. Contractors, sub-contractors and suppliers must verify all dimensions on site before commencing work or making any fabrication drawings. @ Copyright Reserved

SHEET TITLE :

PROPOSED
INTERNAL SECTION 1

SHEET NO.:

**PL400**