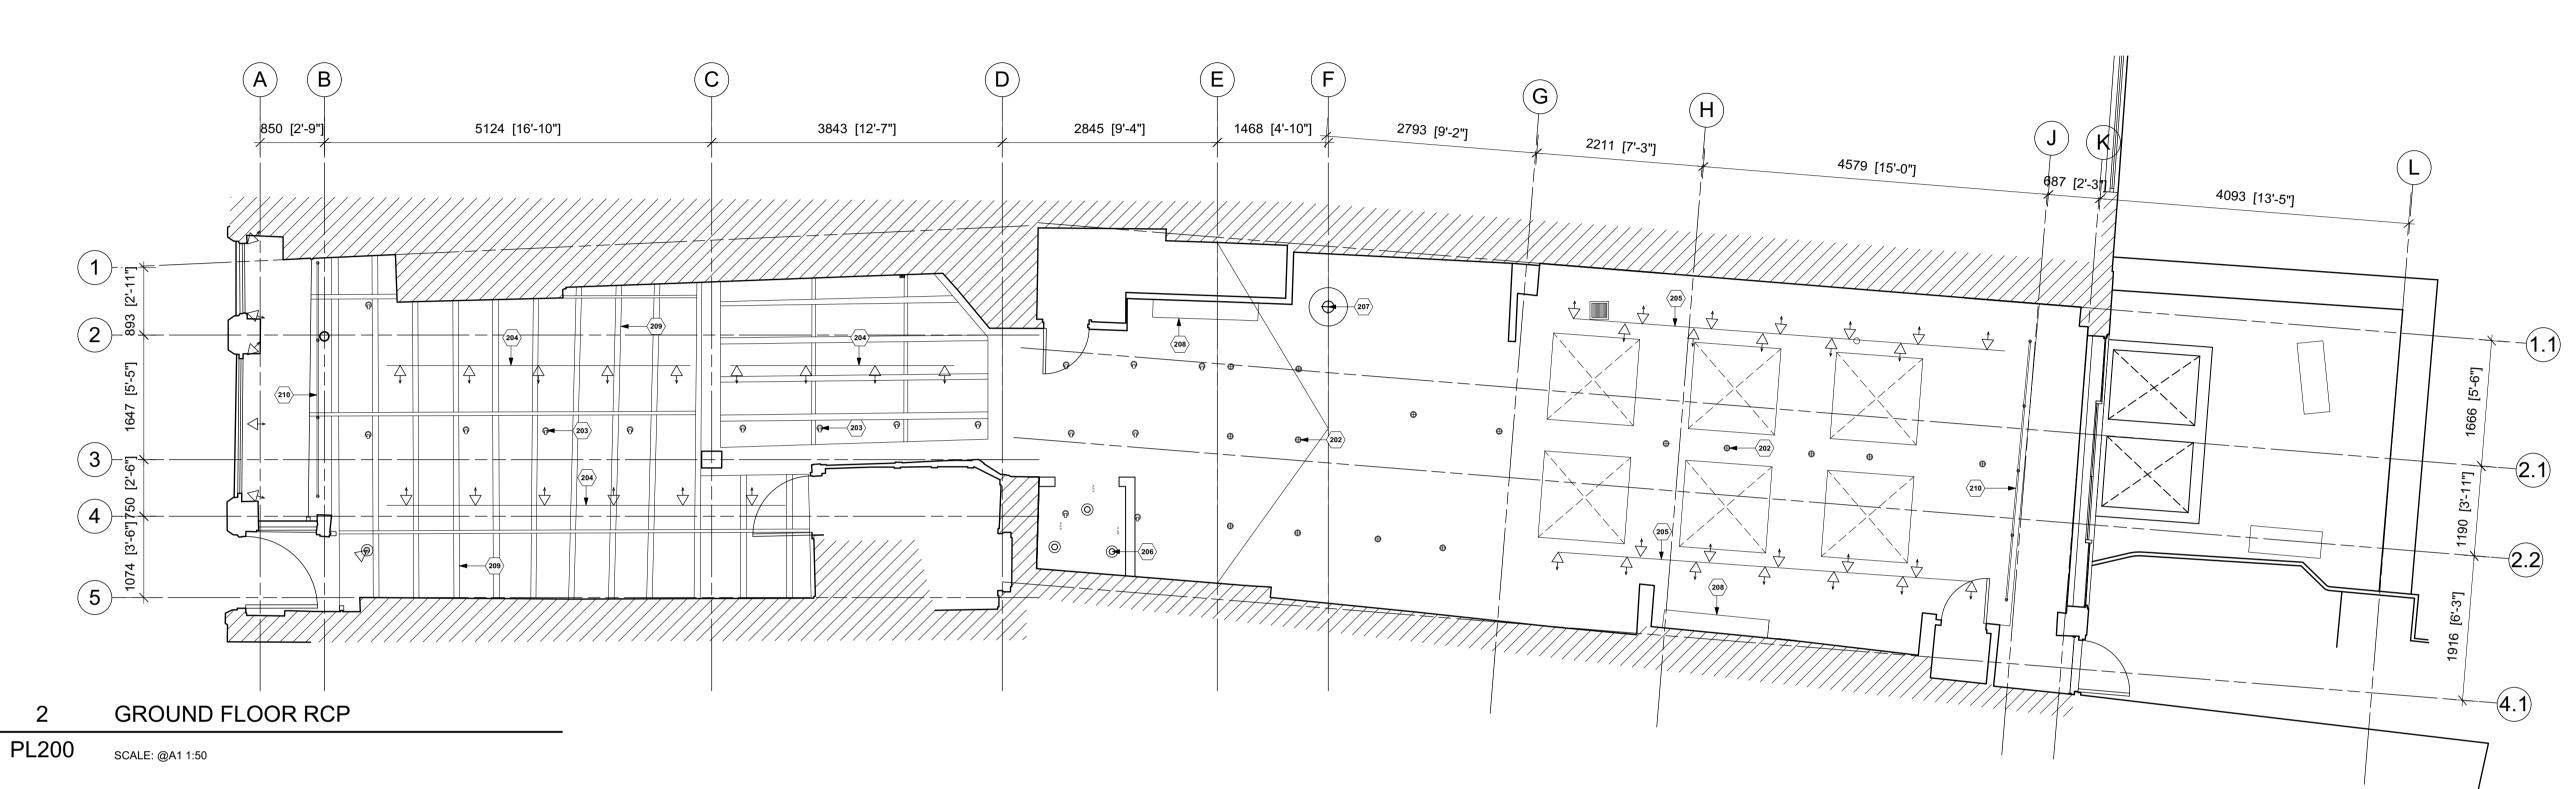

## KEY NOTES

- 201 MISSING AND DAMAGED LAY IN GRID TILES TO BE REPLACED WITH NEW TO MATCH EXISTING.
- 202 NEW RECESSED SPOTLIGHTS IN SAME LOCATIONS AS REMOVED FITTINGS, CONNECT TO EXISTING POWER SUPPLY.
- 203 NEW SURFACE MOUNTED SPOTLIGHTS IN SAME LOCATIONS AS REMOVED FITTINGS, CONNECT TO EXISTING POWER SUPPLY.
- 204 NEW SUSPENDED TRACKING LIGHTING SUSPENDED FROM SOFFIT.
- 205 NEW SURFACE MOUNTED TRACKING LIGHTING SUSPENDED FROM SOFFIT.
- 206 NEW RECESSED SPOTLIGHTS IN NEW LOCATIONS TO CONNECT TO EXISTING POWER SUPPLY.
- 207 NEW CEILING MOUNTED PENDNANT LIGHT FITTING AND
- 208 NEW HIGH LEVEL WALL MOUNTED AIR CONDITIONING UNIT.
- 209 EXISTING CEILING TO REMAIN.
- 210 NEW STEEL CEILING MOUNTED DISPLAY HANGBAR.

1 BASEMENT RCP
PL200 SCALE: @A1 1:50

PROPOSED

BASEMENT AND

GROUND FLOOR RCP

**PL200** 

SHEET NO.:

| free people                                   |
|-----------------------------------------------|
| 27 HAMPSTEAD HIGH STREET<br>LONDON<br>NW3 1QA |