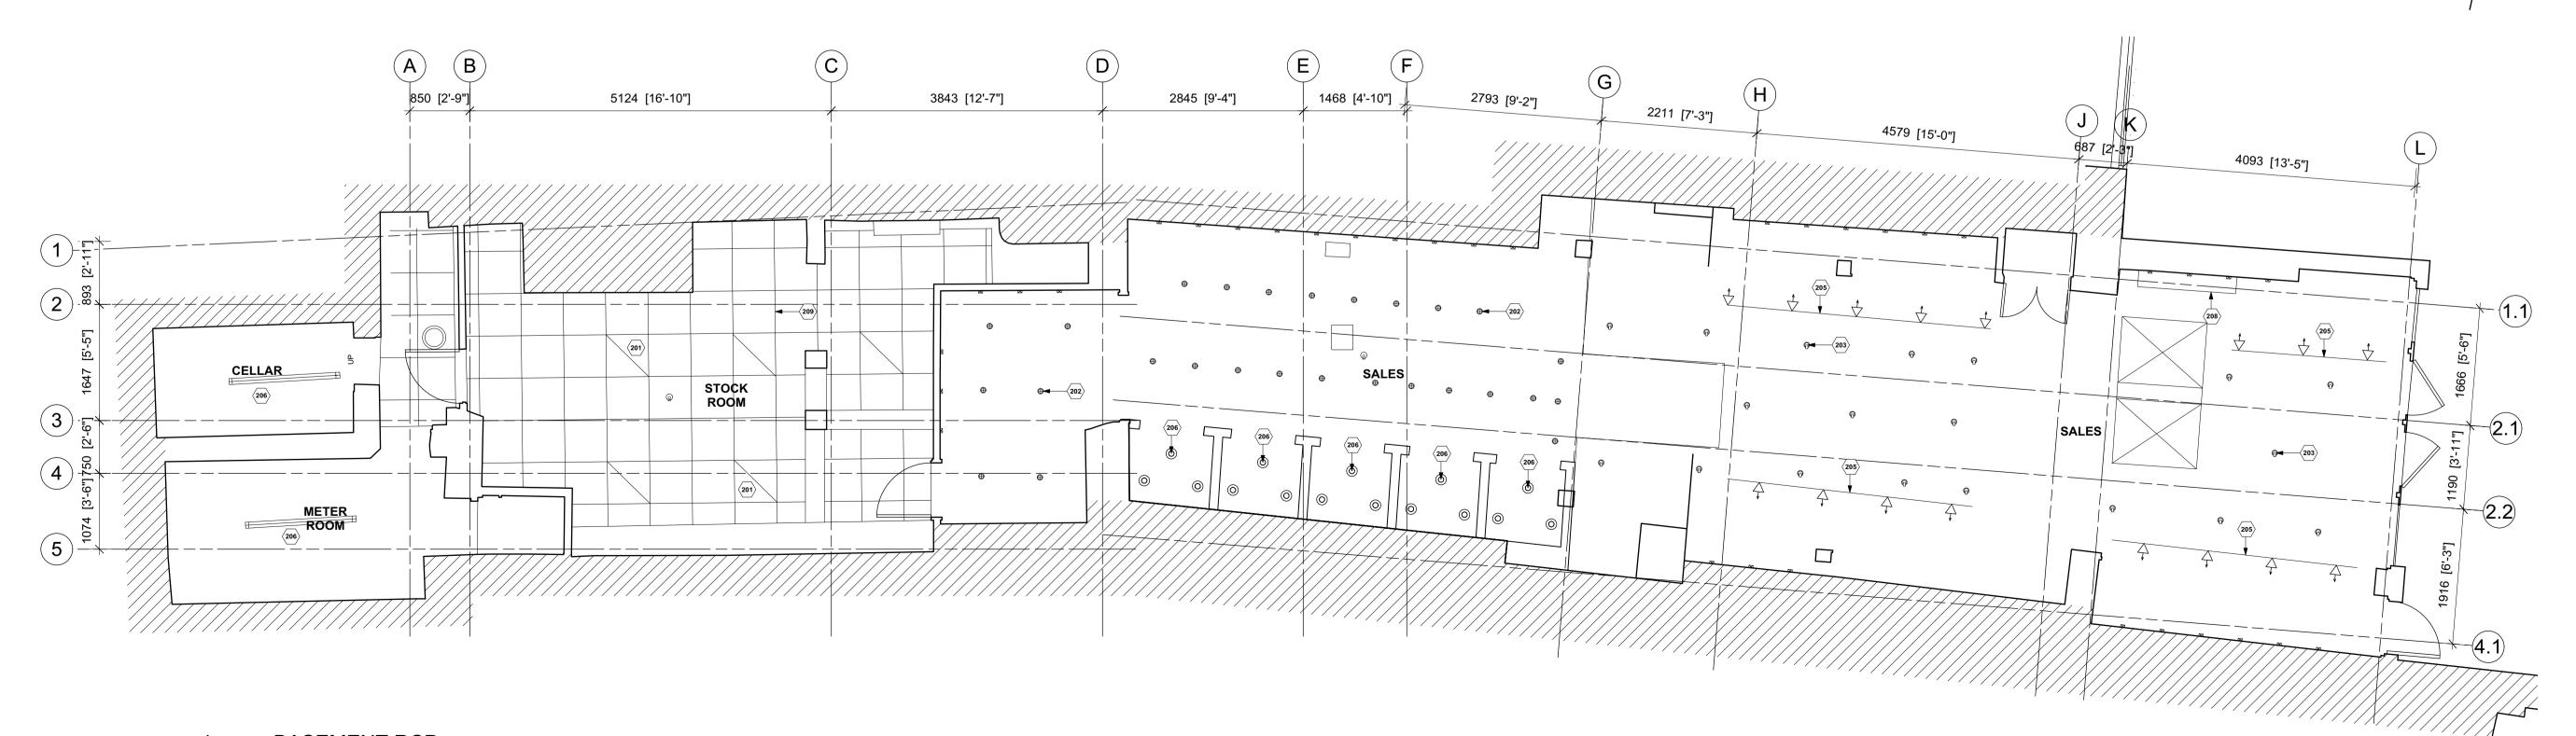

## KEY NOTES

- 201 MISSING AND DAMAGED LAY IN GRID TILES TO BE REPLACED WITH NEW TO MATCH EXISTING.
- 202 NEW RECESSED SPOTLIGHTS IN SAME LOCATIONS AS REMOVED FITTINGS, CONNECT TO EXISTING POWER SUPPLY.
- 203 NEW SURFACE MOUNTED SPOTLIGHTS IN SAME LOCATIONS AS REMOVED FITTINGS, CONNECT TO EXISTING POWER SUPPLY.
- 204 NEW SUSPENDED TRACKING LIGHTING SUSPENDED FROM SOFFIT.
- 205 NEW SURFACE MOUNTED TRACKING LIGHTING SUSPENDED FROM SOFFIT.
- 206 NEW RECESSED SPOTLIGHTS IN NEW LOCATIONS TO CONNECT TO EXISTING POWER SUPPLY.
- 207 NEW CEILING MOUNTED PENDNANT LIGHT FITTING AND
- 208 NEW HIGH LEVEL WALL MOUNTED AIR CONDITIONING UNIT.
- 209 EXISTING CEILING TO REMAIN.
- 210 NEW STEEL CEILING MOUNTED DISPLAY HANGBAR.

1 BASEMENT RCP
PL200 SCALE: @A1 1:50

PROPOSED

BASEMENT AND

GROUND FLOOR RCP

**PL200** 

SHEET NO.:

| free people                                   |
|-----------------------------------------------|
| 27 HAMPSTEAD HIGH STREET<br>LONDON<br>NW3 1QA |