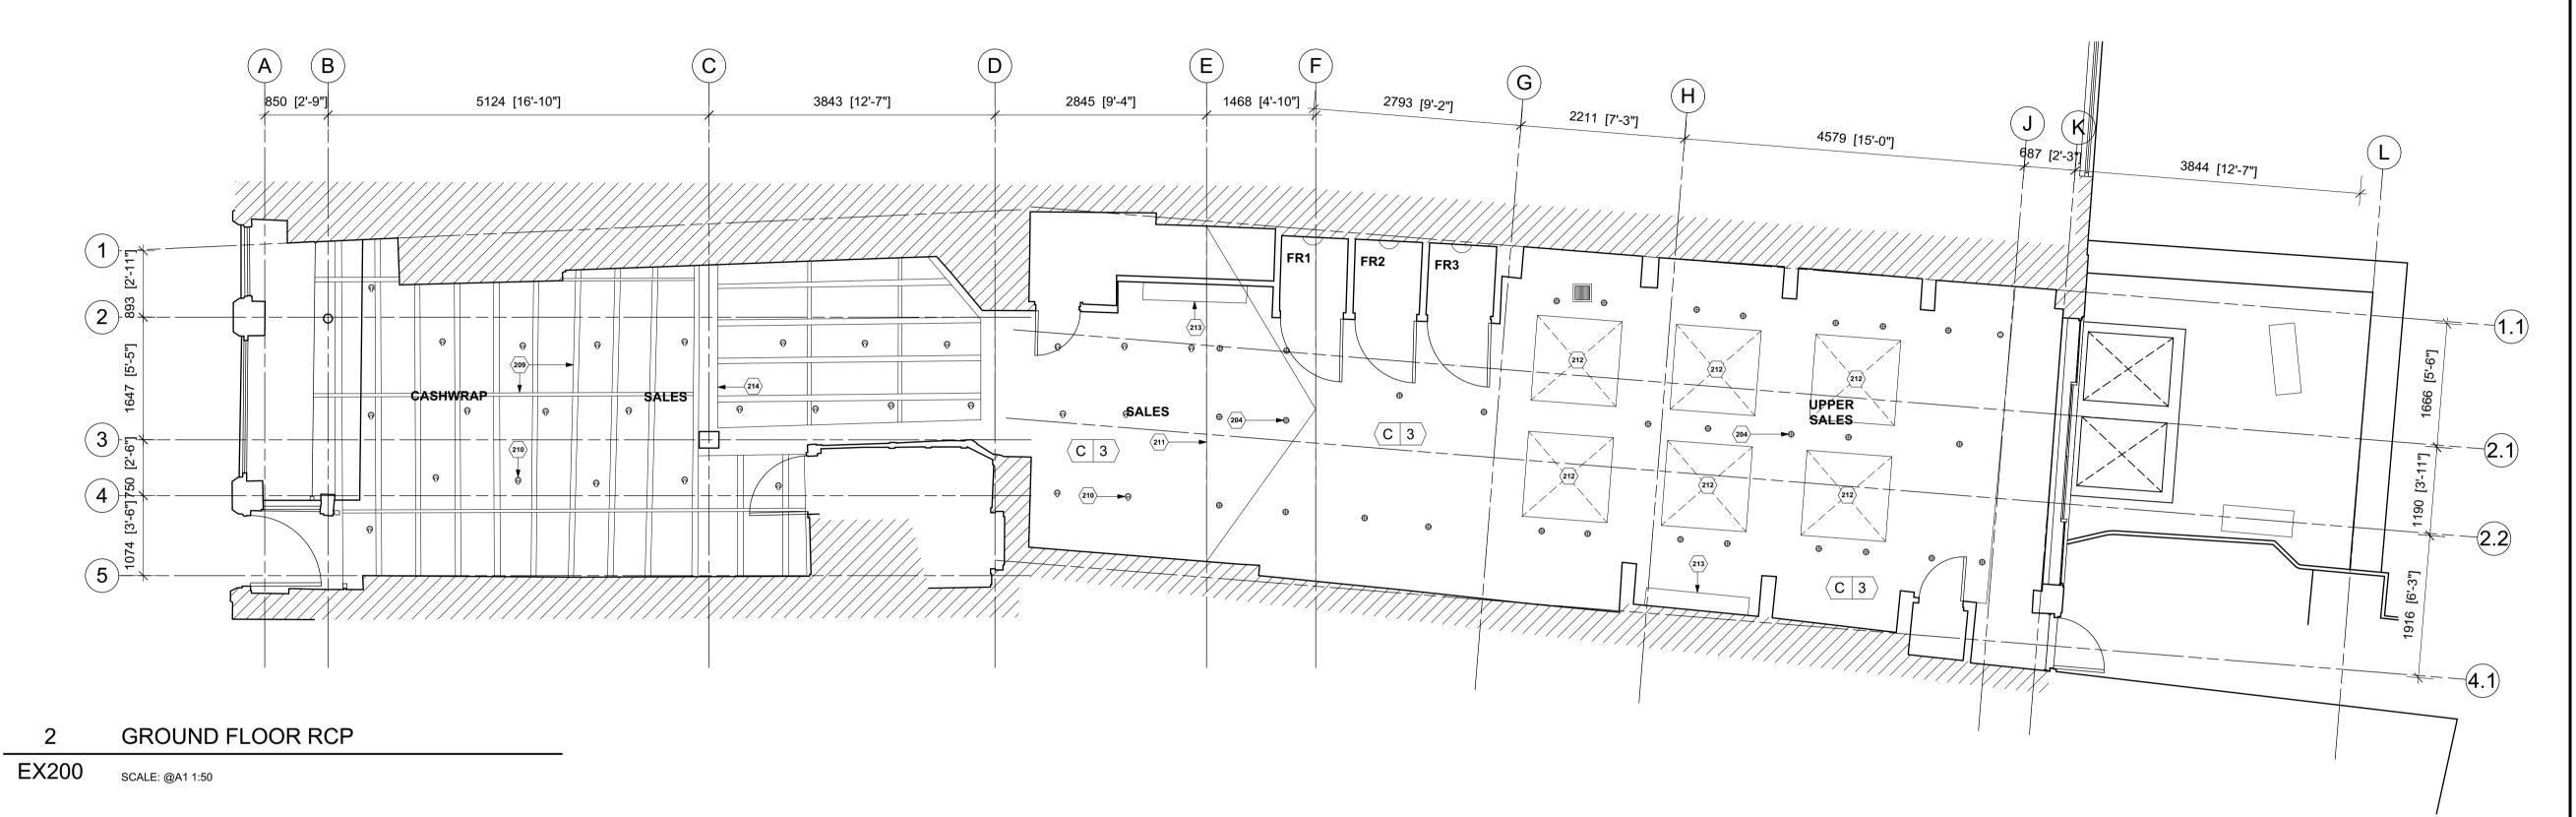

## KEY NOTES

- 201 SUSPENDED CEILING GRID COMPLETE WITH LAY IN TILES AND MODULAR LIGHT FITTINGS
- 202 FLUORESCENT TUBE LIGHTING MOUNTED TO EXPOSED VAULT CEILING.
- 203 DOWNLIGHT MOUNTED TO SUSPENDED CEILING GRID.
- 204 RECESSED SPOTLIGHT
- 205 SURFACE MOUNTED MOVEABLE SPOTLIGHT
- 206 HIGH LEVEL WALL MOUNTED AIR CON UNIT.
- 207 MECHANICAL SUPPLY/EXTRACT GRILLE.
- 208 ALUMINIUM GLAZED PITCHED ROOFLIGHT.

- 209 LATH AND PLASTER CEILING (ASSUMED) WITH PAINTED TIMBER EXPOSED BATTONS
- 210 SURFACE MOUNTED ADJUSTABLE SPOTLIGHT (BLACK FINISH)
- 211 CEILING SLOPE
- 212 POLYCARBONATE ROOFLIGHTS.
- 213 HIGH LEVEL WALL MOUNTED AIR CON UNIT.
- 214 EXPOSED PAINTED TIMBER BEAM

## **CEILING FINISHES**

- C-1 EXPOSED CONCRETE
- C-2 SUSPENDED CEILING GRID
- C-3 PAINTED PLASTERBOARD

A (B)2793 [9'-2"] 5124 [16'-10"] 1468 [4'-10"] 850 [2'-9"] 3843 [12'-7"] 2845 [9'-4"] 2211 [7'-3"] 4579 [15'-0"] 3844 [12'-7"] (C 2) 2 .88 (204) - C 3  $\langle C | 1 \rangle$  $\langle C | 3 \rangle$ CELLAR STOCK ROOM 3 SALES LOBBY  $\langle C \mid 3 \rangle$ ⊕ 204 ► METER ROOM 2 107  $\langle C | 3 \rangle$ 