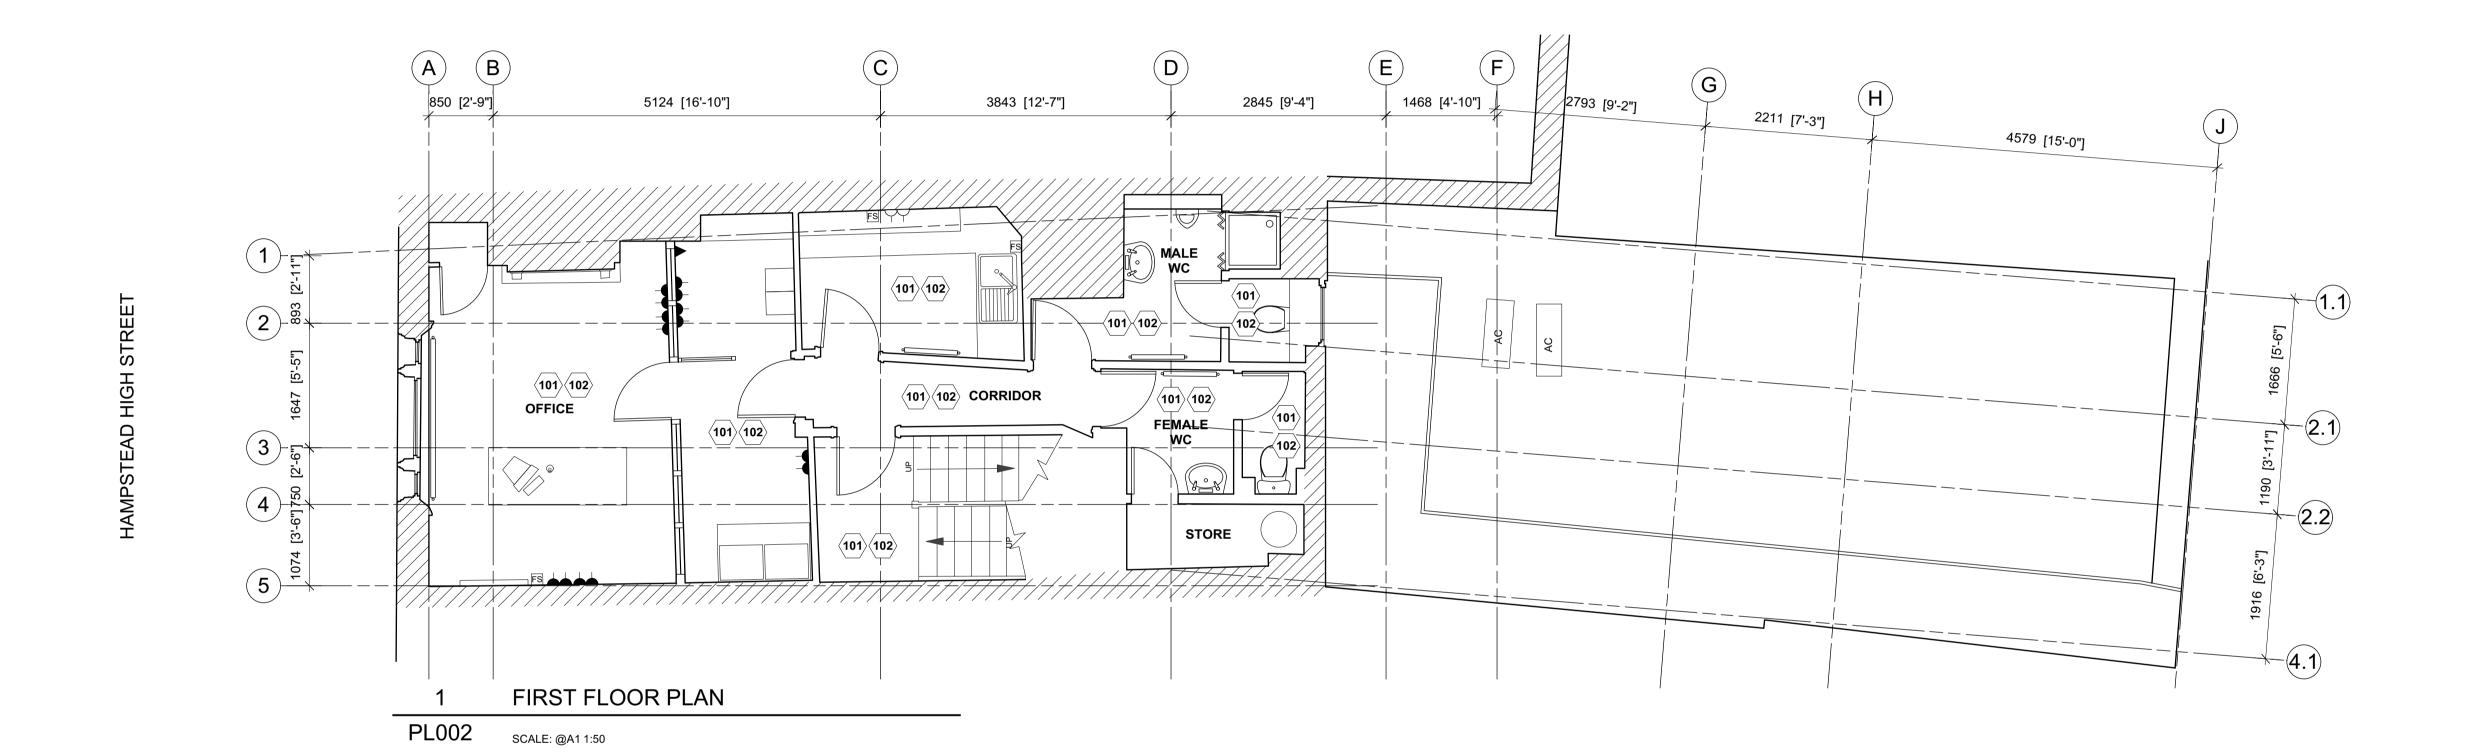

KEY NOTES

- 101 ALL EXISTING FLOORS TO BE OVERLAYED WITH NEW SHEET VINYL FLOORING.
- 102 ALL EXISTING WALLS AND CEILING TO BE REDECORATED.

apt.design
C/O THE STUDIO, LANGTON HOUSE,
WALCOTE ROAD, SOUTH KILWORTH,
WEICESTERSHIRE, UK, LE17 6EG
WWW.APT-DESIGN.CO.UK
T: +44 (0) 1858 469420

For Office Use: A\_12494

free people

27 HAMPSTEAD HIGH STREET LONDON NW3 1QA

CONSULTANT:

free people

DRAWN BY:

ISSUE / DATE:

PLANNING 21.10.2021

REVISION:

SHEET TITLE :

PROPOSED FIRST FLOOR PLAN

SHEET NO.:

**PL002** 

0 1 2 3 4 5
Scale bar (metres) 1:50