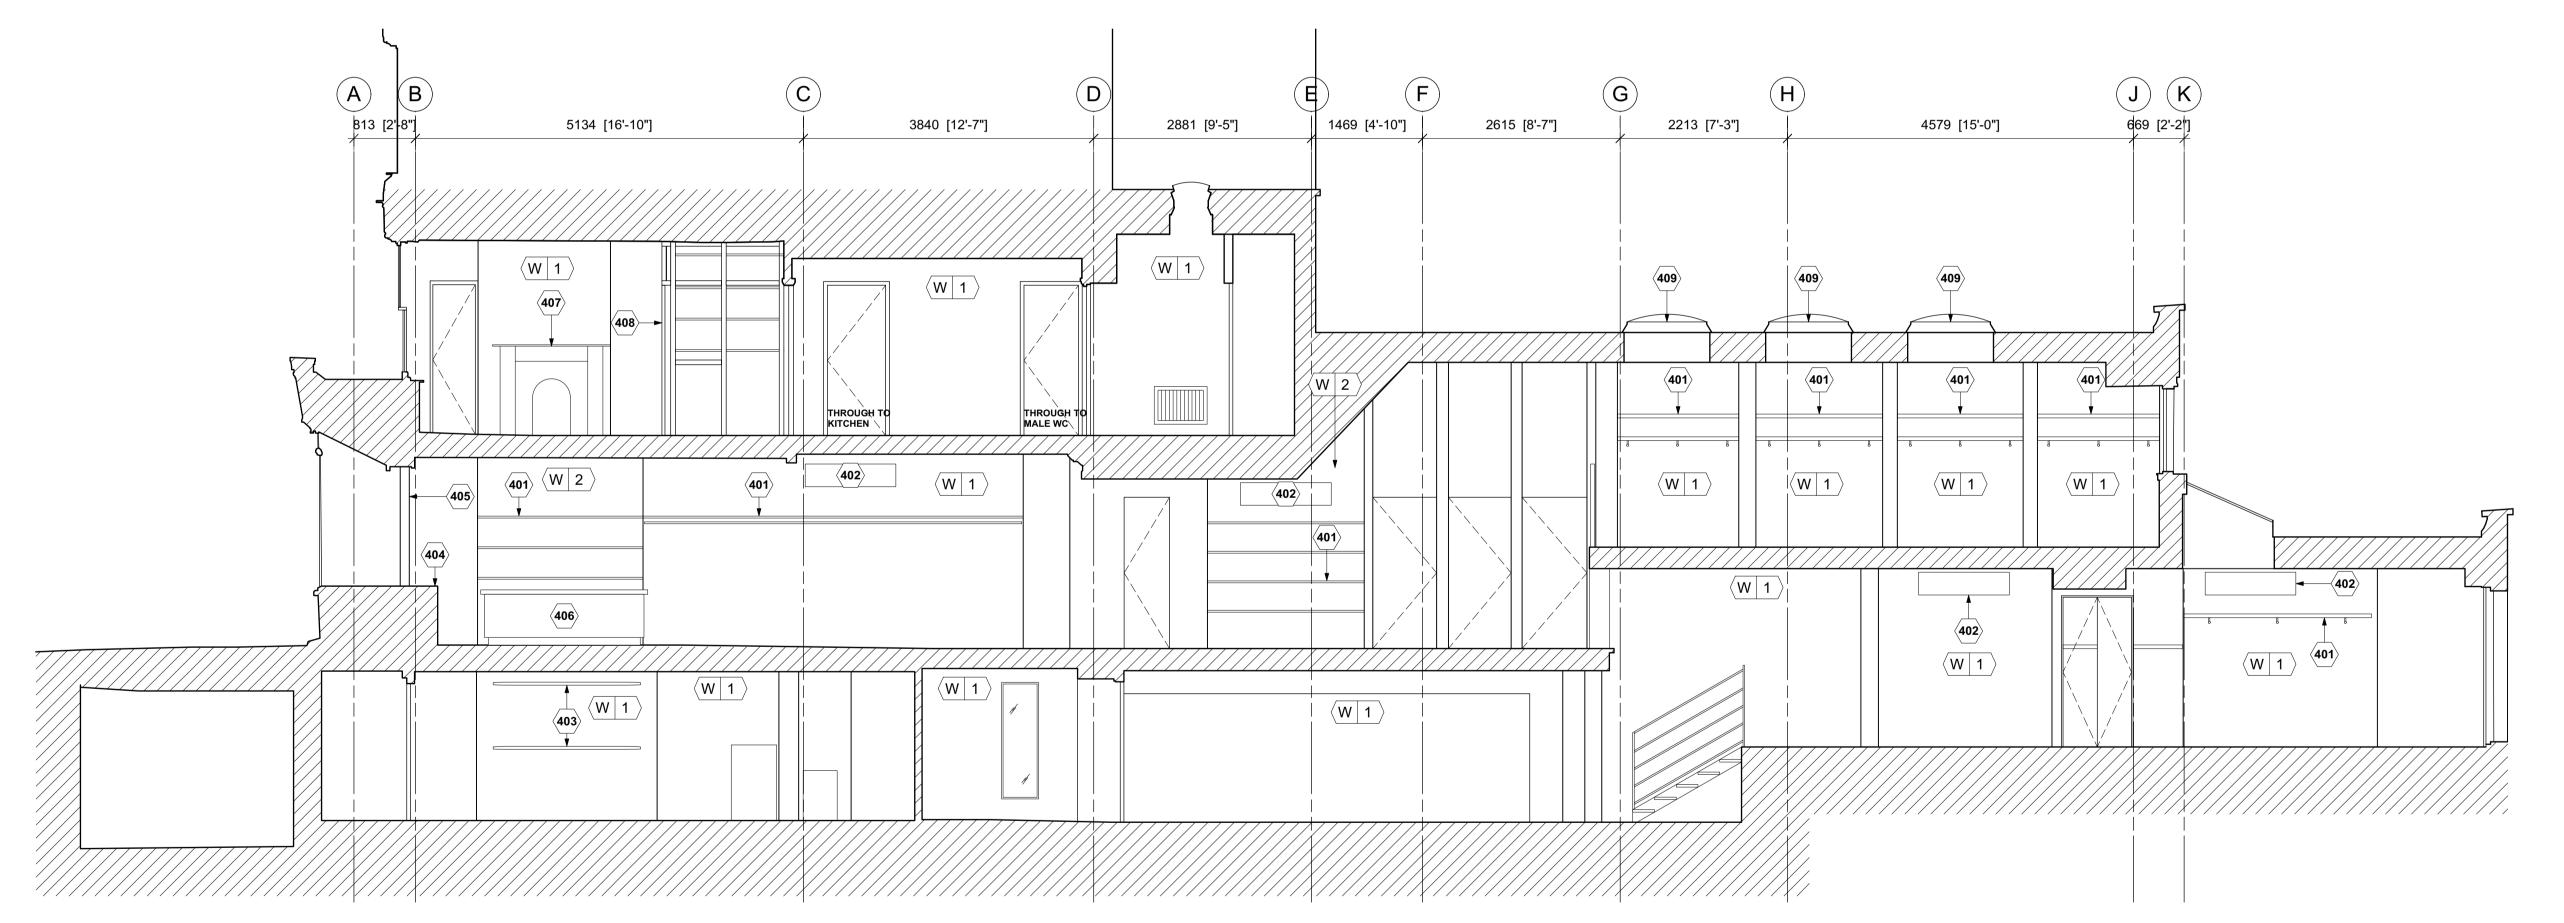

## KEY NOTES

- 401 WALL MOUNTED DISPLAY FIXTURE.
- 402 WALL MOUNTED AIR CONDITIONING UNIT.
- 403 WALL MOUNTED STOCKROOM HANGBAR.
- 404 PAINTED RAISED PLATFORM TO SHOP WINDOW.
- 405 WHITE FINISHED STEEL RETRACTABLE SECURITY
- 406 FLOOR MOUNTED CASH DESK.
- 407 MARBLE FIRE SURROUND AND MANTLE COMPLETE
  WITH BLACK CAST IRON FIREBOX AND MARBLE HEARTH.
- 408 FULL HEIGHT GLAZED TIMBER SCREEN.
- 409 POLYCARBONATE ROOFLIGHTS.

## WALL FINISHES

W-1 PAINTED PLASTERBOARD

1 EXISTING SECTION 02

EX401 SCALE: @A1 1:50

Figured dimensions shall be taken in preference to scaled dimensions and any discrepancies or errors are to be referred to the Designer. Contractors, sub-contractors and suppliers must verify all dimensions on site before commencing work or making

**REVISION**:

SHEET TITLE :

EXISTING INTERNAL SECTION 2

SHEET NO.:

**EX401**