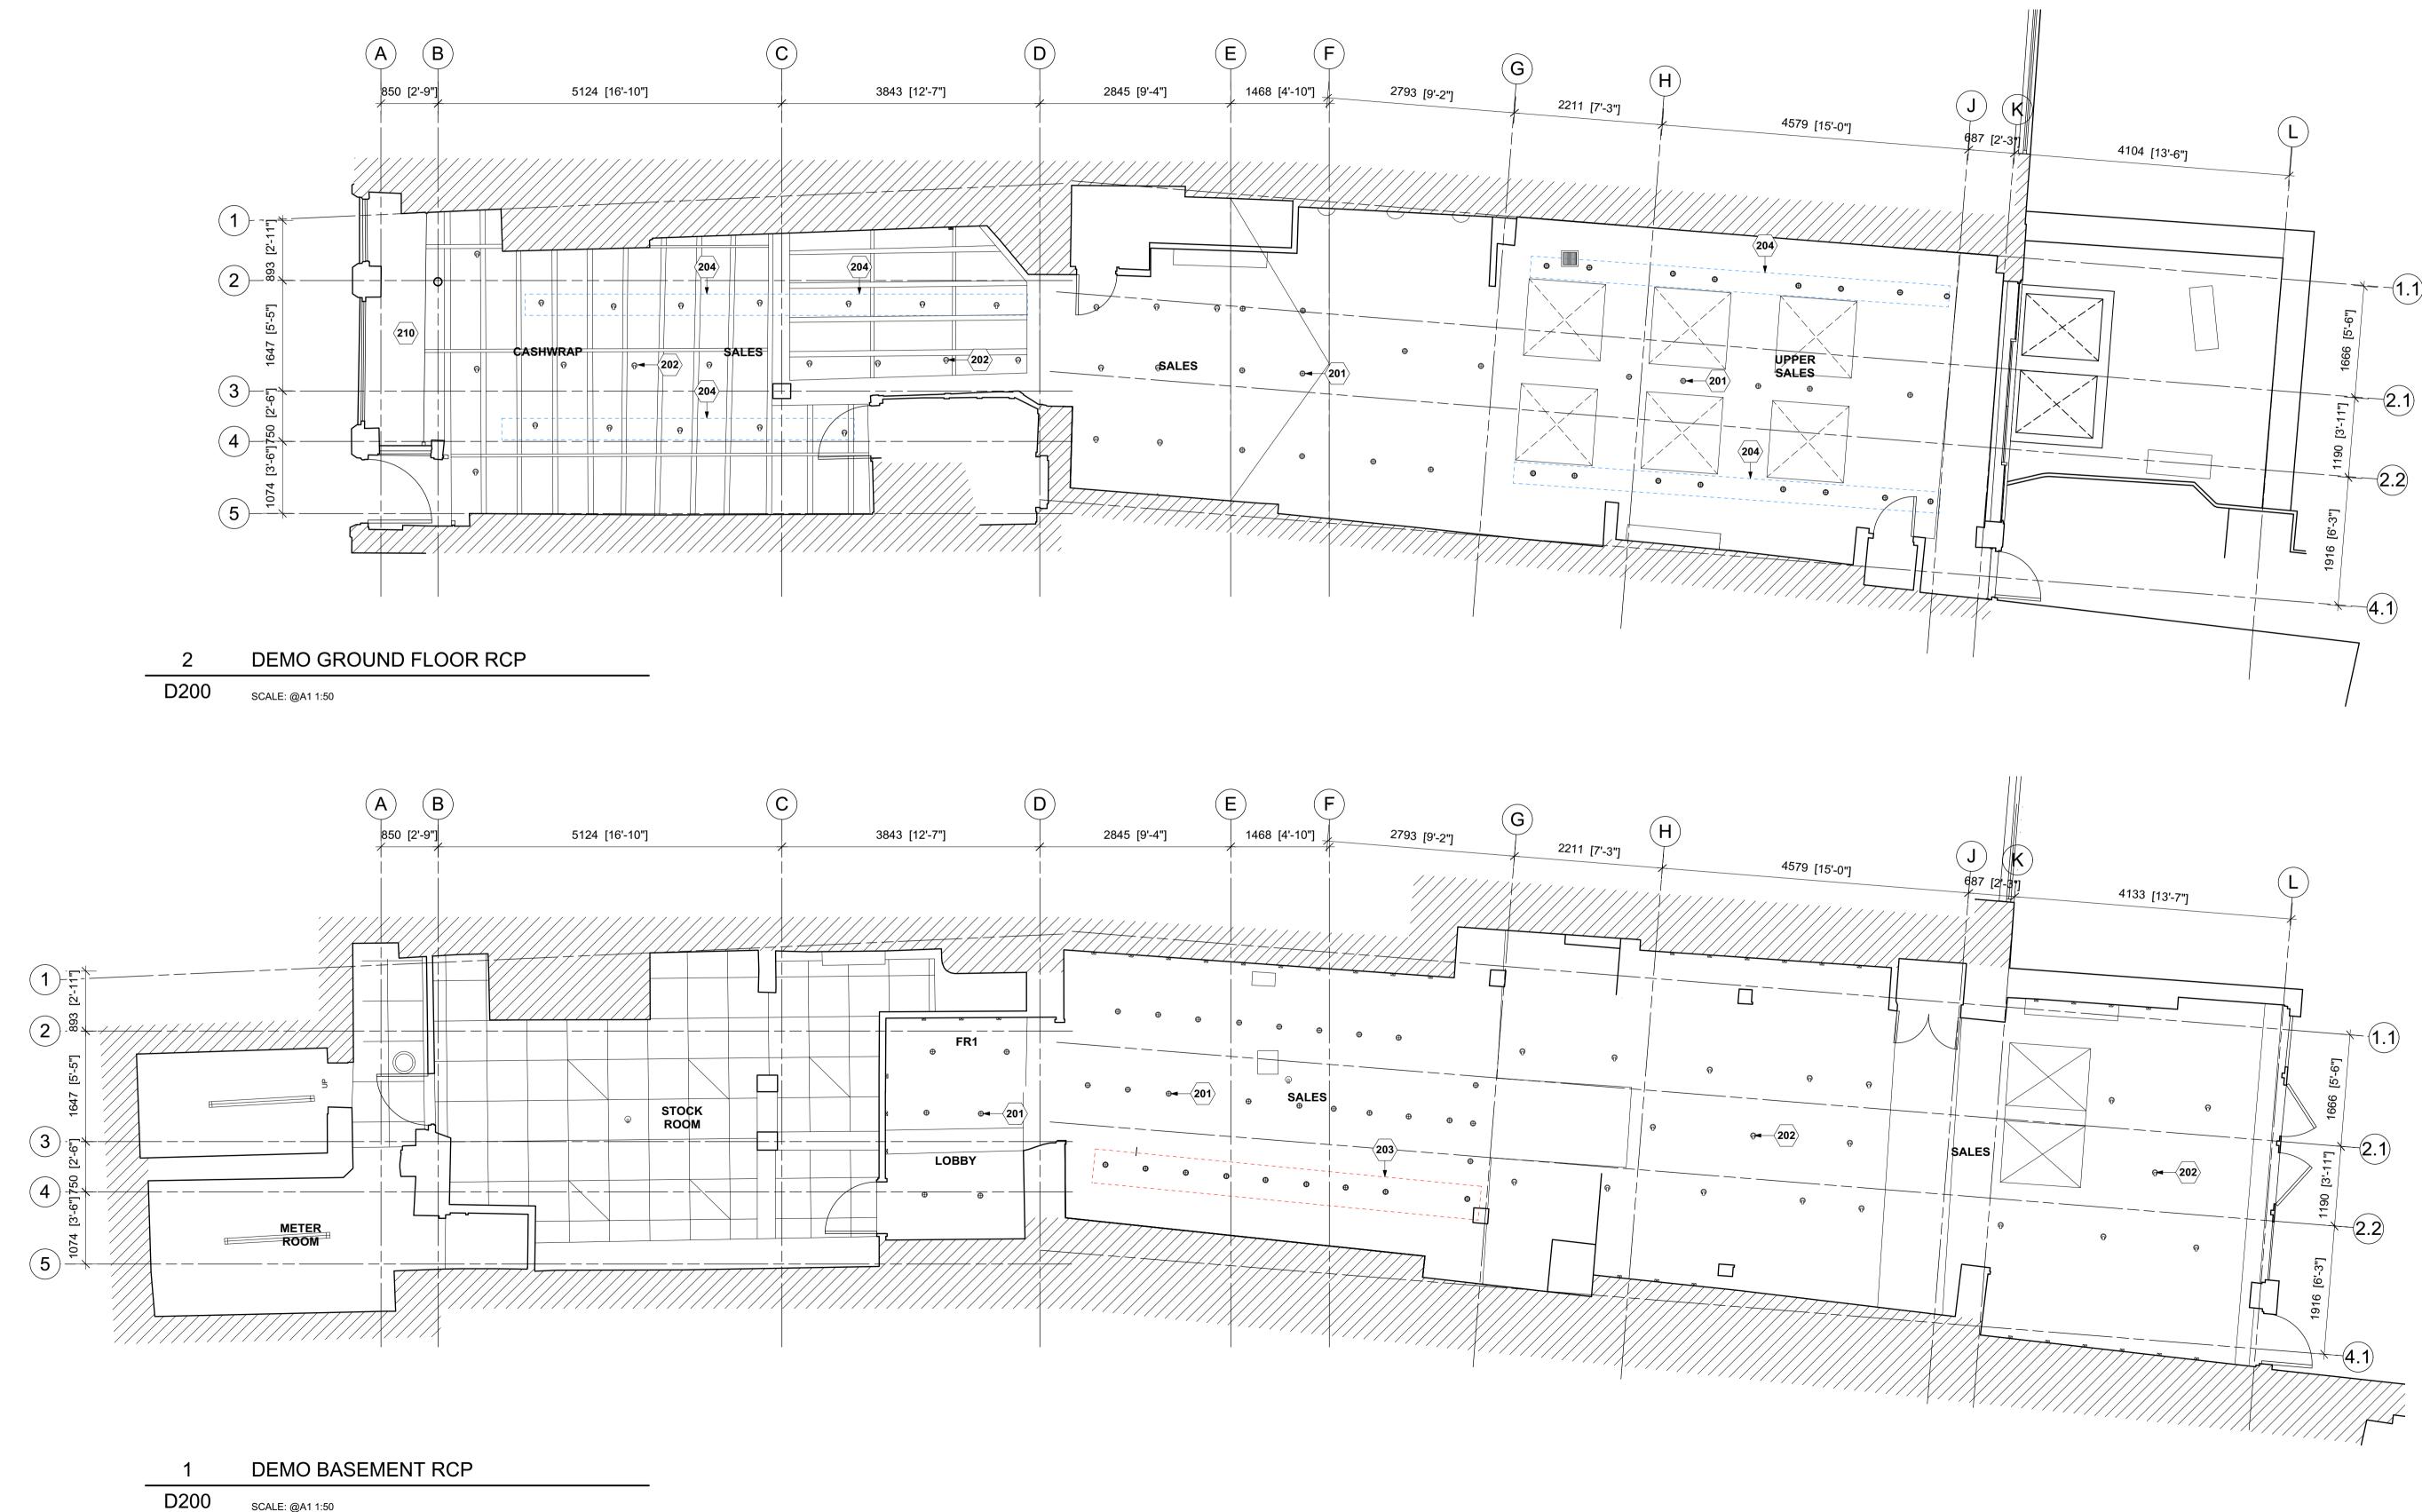

4 Scale bar (metres) 1:50

SCALE: @A1 1:50

201 EXISTING SPOTLIGHTS TO BE REMOVED. EXISTING POWER SUPPLY TO BE RETAINED FOR NEW RECESSED FIXTURE TO BE INSTALLED. SURROUNDING SOFFIT TO BE PATCH REPAIRED WHERE NECESSARY.

202 EXISTING SURFACE MOUNTED SPOTLIGHTS TO BE REMOVED. EXISTING POWER SUPPLY TO BE RETAINED FOR NEW SURFACE MOUNTED FIXTURE TO BE INSTALLED. SURROUNDING SOFFIT TO BE PATCH REPAIRED WHERE NECESSARY.

203 REMOVE SPOT LIGHTS. ISOLATE, TERMINATE AND CUT BACK POWER SUPPLY.

204 EXISTING SURFACE MOUNTED SPOTLIGHTS TO BE REMOVED. EXISTING POWER SUPPLY TO BE RETAINED FOR NEW TRACK LIGHTING FIXTURE TO BE INSTALLED. SURROUNDING SOFFIT TO BE PATCH REPAIRED WHERE NECESSARY.

RCP SHEET NO. :

SHEET TITLE : **DEMO BASEMENT** AND GROUND FLOOR

**REVISION** :

ISSUE / DATE:

PLANNING

21.10.2021

LN

DRAWN BY:

free people