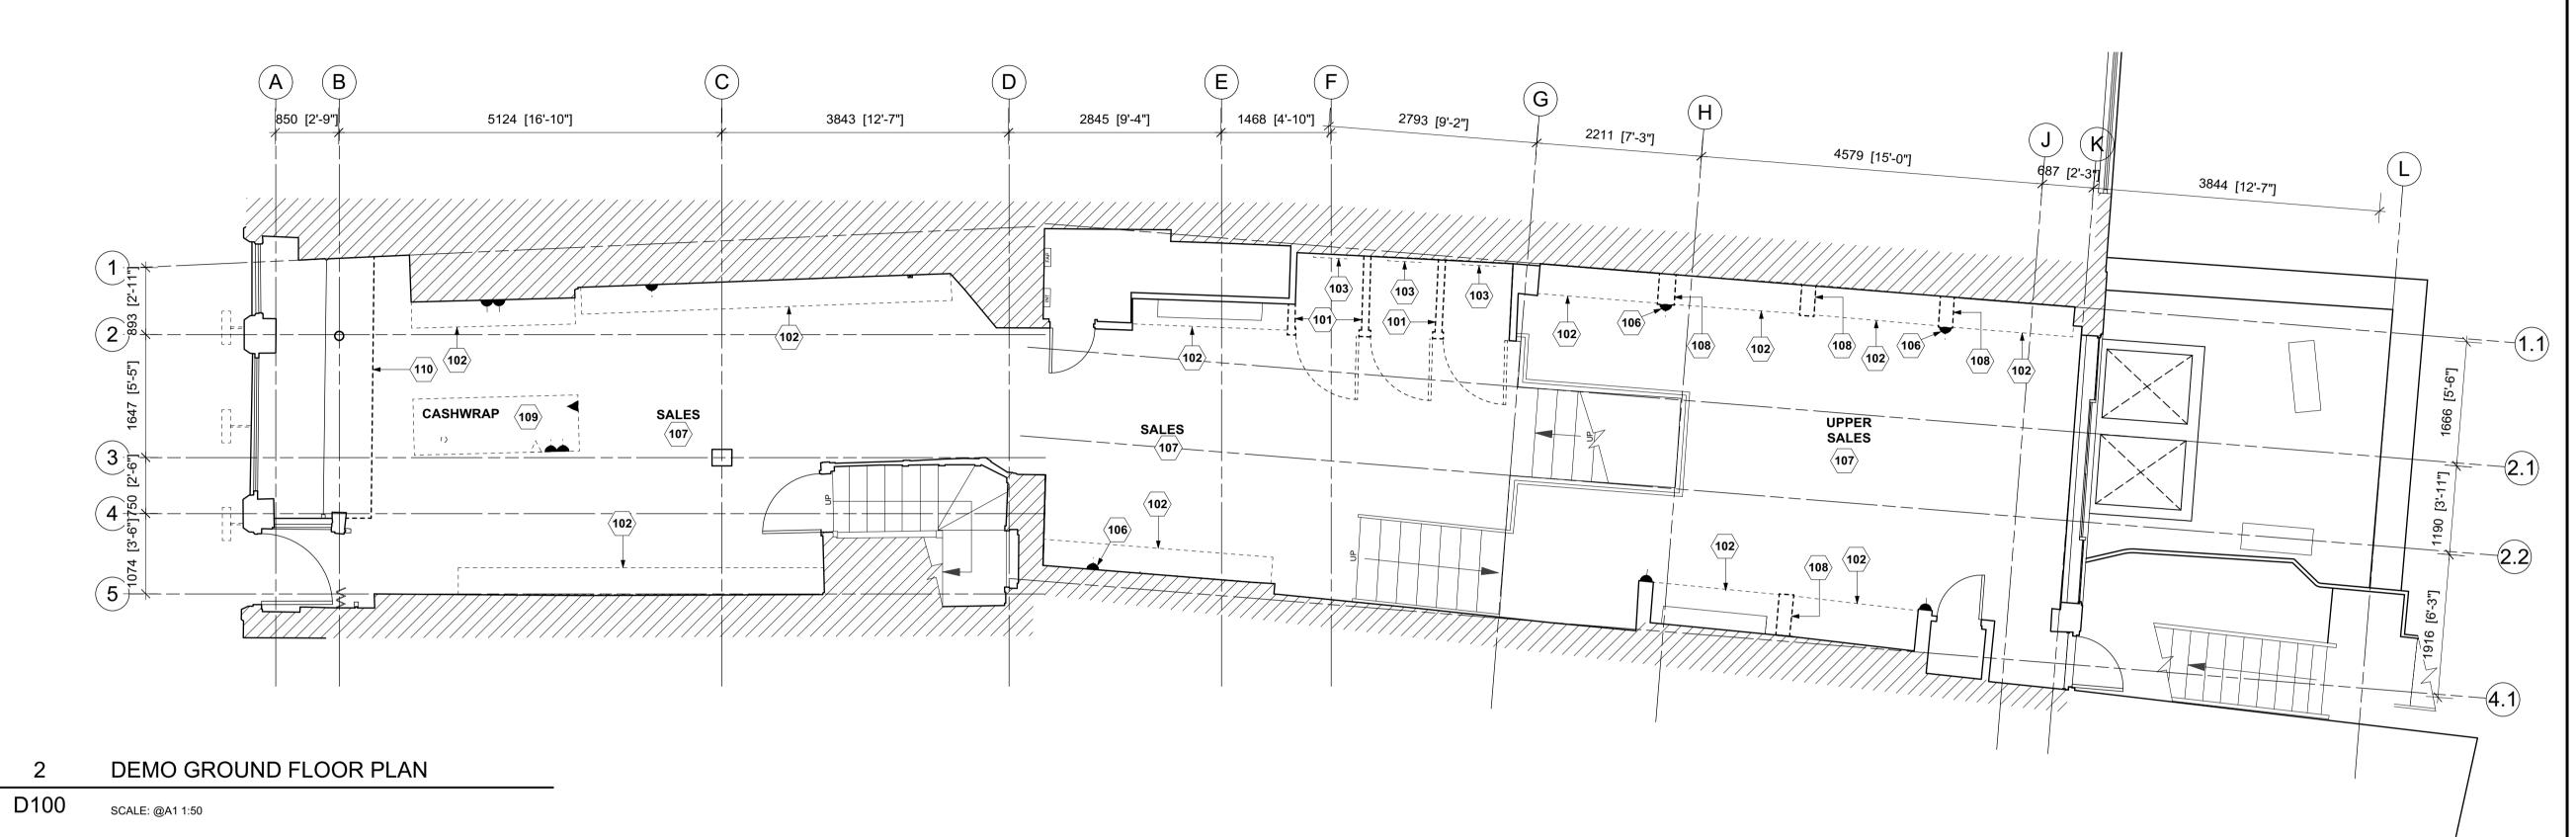

KEY NOTES

101 EXISTING PARTITION WALLS TO BE CAREFULLY REMOVED INCLUDING ASSOCIATED DOORSETS AND ADJACENT SURFACES MADE GOOD.

102 WALL MOUNTED DISPLAY FIXTURES TO BE CAREFULLY REMOVED AND ALL FIXINGS HOLES MADE GOOD.

103 WALL MOUNTED MIRRORS TO BE CAREFULLY REMOVED AND ALL FIXINGS HOLES MADE GOOD.

104 ALL STOCKROOM WALL MOUNTED SHELVING AND HANGARS TO BE CAREFULLY REMOVED AND ALL FIXINGS HOLES MADE GOOD.

105 FLOOR MOUNTED DISPLAY UNIT TO BE REMOVED.

106 ISOLATE, CUT BACK AND TERMINATE ASSOCIATED POWER/DATA PROVISION.

107 ALL EXISTING TIMBER FLOORING AND ASSOCIATED UNDERLAYS TO BE REMOVED.

108 EXISTING PARTITION WALLS TO BE CAREFULLY REMOVED AND ADJACENT SURFACES MADE GOOD.

109 EXISTING CASHDESK UNIT TO BE REMOVED . ISOLATE, CUT BACK AND TERMINATE ASSOCIATED POWER/DATA PROVISION.

110 STOREFRONT PLATFORM TO BE REMOVED AND ADJACENT SURFACES MADE GOOD.

apt.design WALECOTE ROAD, SOUTH KILWORTH, LEICESTERSHIRE, UK, LE17 6EG T: +44 (0) 1858 469420

SHEET TITLE:

**DEMO BASEMENT** AND GROUND FLOOR PLAN

**D100** 

SHEET NO. :