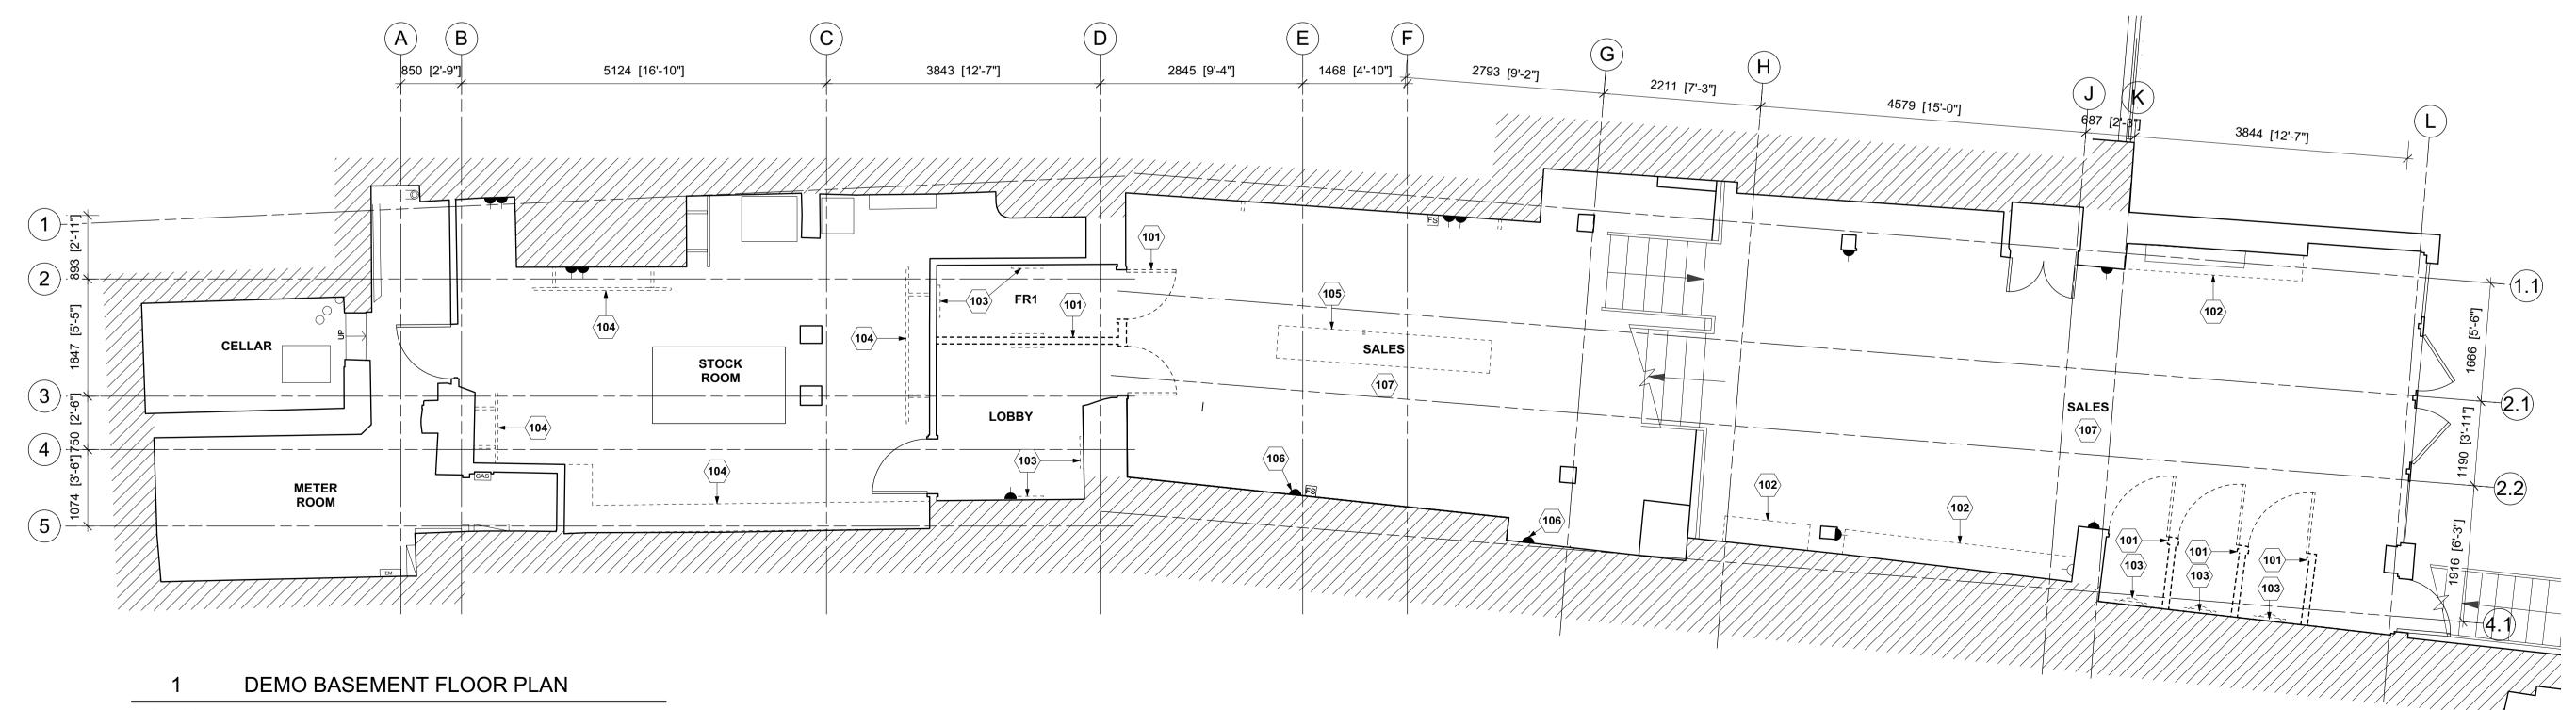

KEY NOTES

101 EXISTING PARTITION WALLS TO BE CAREFULLY REMOVED INCLUDING ASSOCIATED DOORSETS AND ADJACENT SURFACES MADE GOOD.

102 WALL MOUNTED DISPLAY FIXTURES TO BE CAREFULLY REMOVED AND ALL FIXINGS HOLES MADE GOOD.

103 WALL MOUNTED MIRRORS TO BE CAREFULLY REMOVED AND ALL FIXINGS HOLES MADE GOOD.

104 ALL STOCKROOM WALL MOUNTED SHELVING AND HANGARS TO BE CAREFULLY REMOVED AND ALL FIXINGS HOLES MADE GOOD.

105 FLOOR MOUNTED DISPLAY UNIT TO BE REMOVED.

106 ISOLATE, CUT BACK AND TERMINATE ASSOCIATED POWER/DATA PROVISION.

107 ALL EXISTING TIMBER FLOORING AND ASSOCIATED UNDERLAYS TO BE REMOVED.

108 EXISTING PARTITION WALLS TO BE CAREFULLY REMOVED AND ADJACENT SURFACES MADE GOOD.

109 EXISTING CASHDESK UNIT TO BE REMOVED . ISOLATE, CUT BACK AND TERMINATE ASSOCIATED POWER/DATA PROVISION.

110 STOREFRONT PLATFORM TO BE REMOVED AND ADJACENT SURFACES MADE GOOD.

apt.design WALECOTE ROAD, SOUTH KILWORTH, LEICESTERSHIRE, UK, LE17 6EG T: +44 (0) 1858 469420

SHEET TITLE:

**DEMO BASEMENT** AND GROUND FLOOR PLAN

**D100** 

SHEET NO. :

## DEMO BASEMENT FLOOR PLAN

D100 SCALE: @A1 1:50