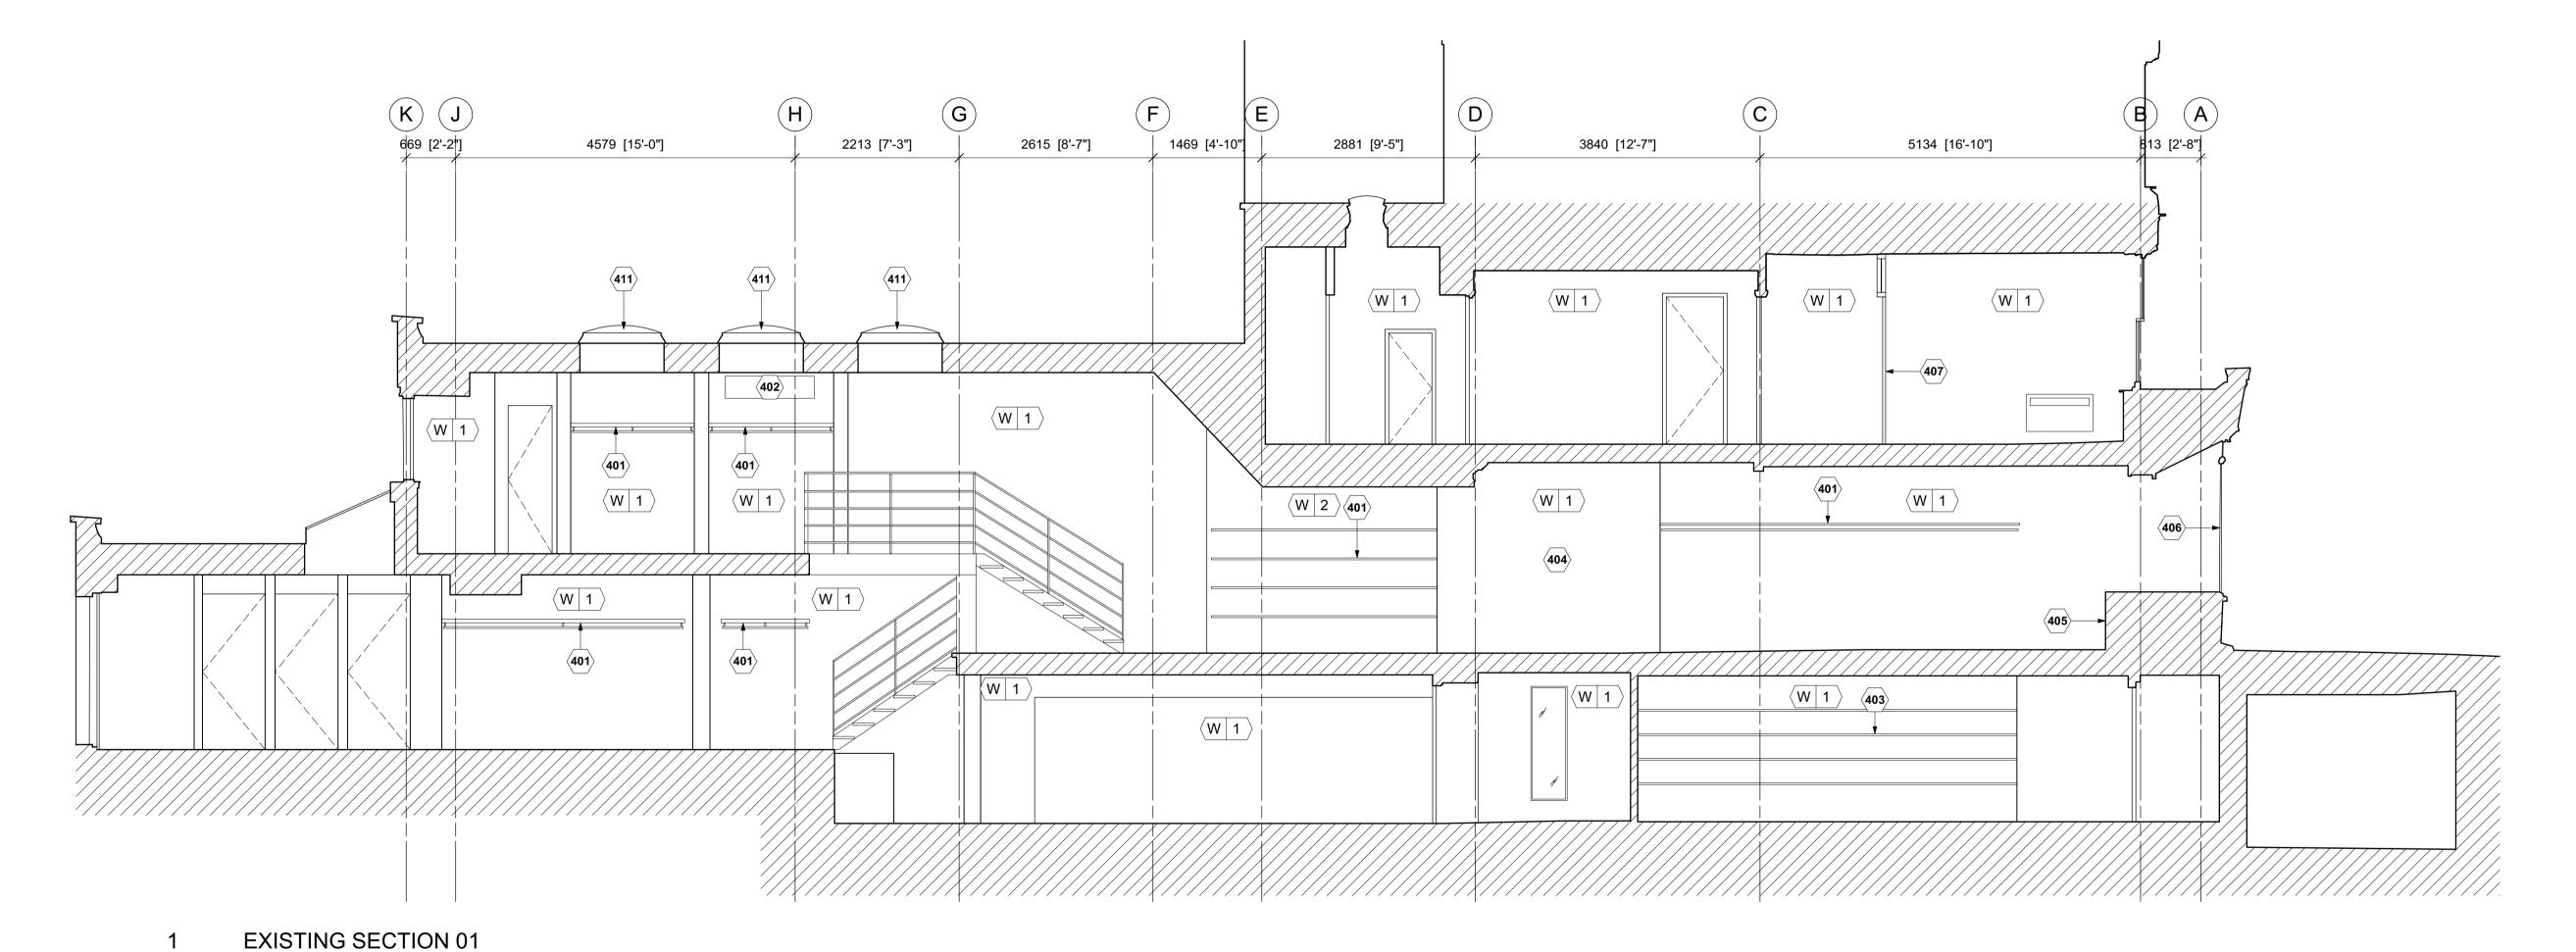

KEY NOTES

- 401 WALL MOUNTED DISPLAY FIXTURE.
- 402 WALL MOUNTED AIR CONDITIONING UNIT.
- 403 WALL MOUNTED STOCKROOM SHELVING.
- 404 PAINTED TIMBER PANELLED WALL.
- 405 PAINTED RAISED PLATFORM TO SHOP WINDOW.
- 406 WHITE FINISHED STEEL RETRACTABLE SECURITY SHUTTERS.
- 407 FULL HEIGHT GLAZED TIMBER SCREEN.
- 408 POLYCARBONATE ROOFLIGHTS.

## WALL FINISHES

W-1 PAINTED PLASTERBOARD

EV400

EX400 SCALE: @A1 1:50

Figured dimensions shall be taken in preference to scaled dimensions and any discrepancies or errors are to be referred to the Designer. Contractors, sub-contractors and suppliers must verify all dimensions on site before commencing work or making

REVISION:

SHEET TITLE :

EXISTING INTERNAL SECTION 1

SHEET NO.:

**EX400**