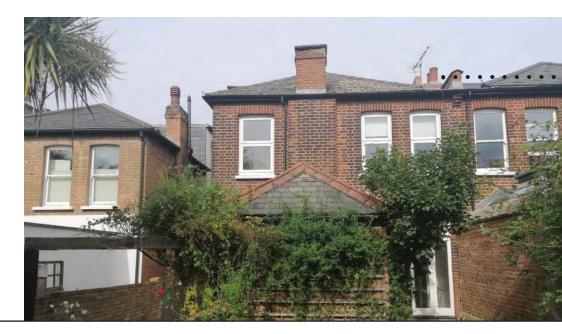

se.

Number 55 is the right hand side semi- detached house.





### Rear Elevation

## **DESIGN PRINCIPLES and CONCEPTS**

Currently the property comprises a semi detached house with driveway and rear garden.

The current attic will be converted to a habitable by creating a side dorrmer for the new staircase and a rear dormer within the roof in order to create an additional room and inset balcony.







# **REAR ELEVATION & MATERIALS**

#### ROOF







#### To match original walls

DORMERS







## **REAR ELEVATION AS PROPOSED**



# **SIMILAR APPROVALS**

No 53 REF: f: 2008/2547/P STATUS: GRANTED



No 53- rear elevation (side dormer) No 53 - Rear elevation (windows)





# **SIMILAR APPROVALS**

#### No 57 REF: f: 2015/1505/P STATUS: GRANTED



No 57- front/side from Minster Road









#### CONTACT

#### P-U-R-A London

7 Torriano Mews NW5 2RZ London United Kingdom

Phone: +44 (0)207 2849763 Email: info.uk@p-u-r-a.com

www.p-u-r-a.com



All rights reserved by P-U-R-A, 2021