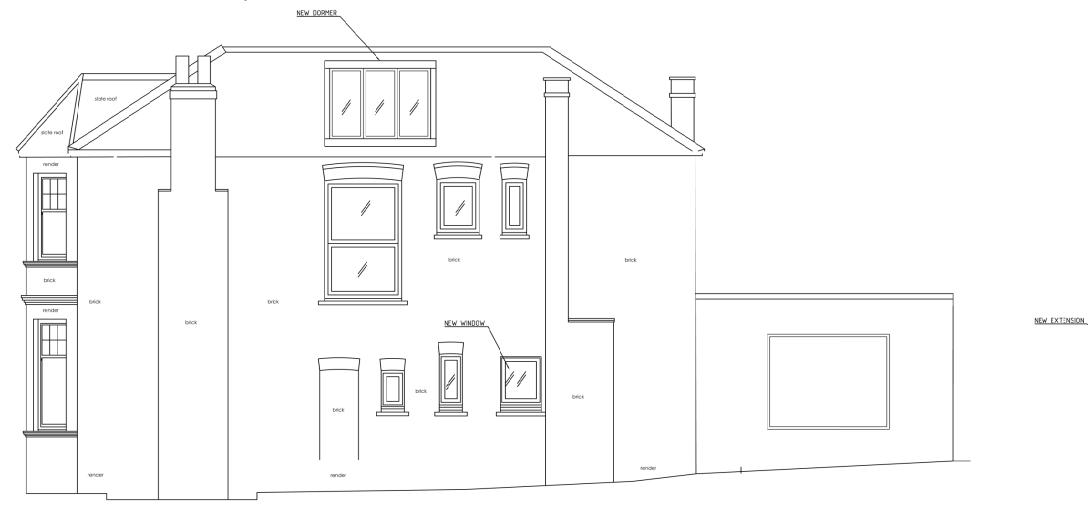

# **REAR ELEVATION & MATERIALS**

#### ROOF

#### To match original walls

DORMERS