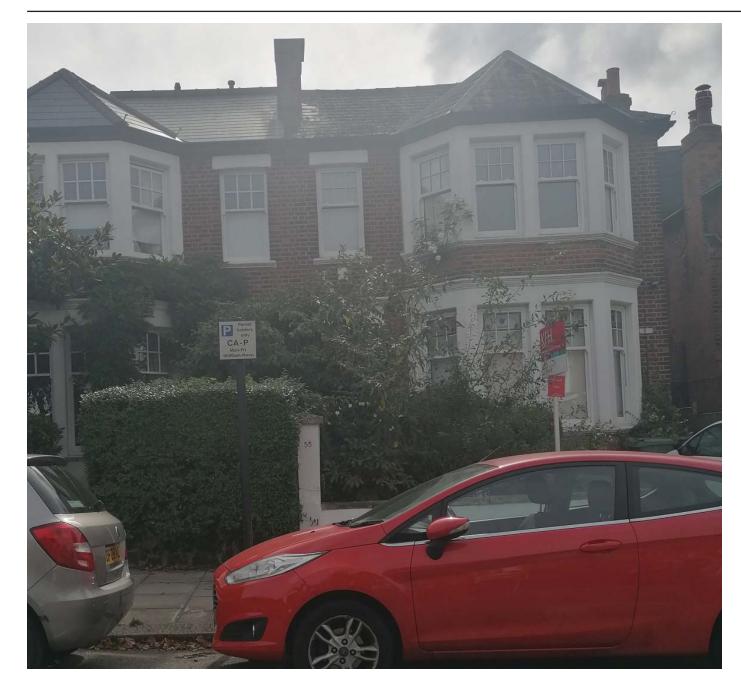

# **SITE PHOTOS - AS EXISTING**

View from Minster Road - showing the North Elevation incl Main Entrance to the house.

Number 55 is the right hand side semi- detached house.