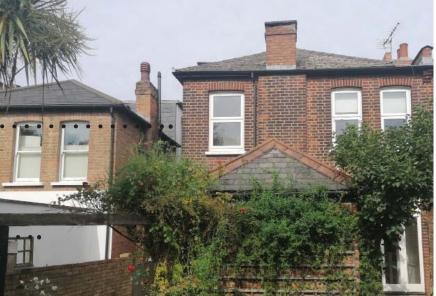

# **SITE PHOTOS - AS EXISTING**

View from Minster Road - showing the North Elevation incl Main Entrance to the house.

Number 55 is the right hand side semi- detached house.





### Rear Elevation

## **DESIGN PRINCIPLES and CONCEPTS**

Currently the property comprises a semi detached house with driveway and rear garden.

The current attic will be converted to a habitable by creating a side dorrmer for the new staircase and a rear dormer within the roof in order to create an additional room and inset balcony.







# **REAR ELEVATION & MATERIALS**

#### ROOF







#### To match original walls

DORMERS







## **REAR ELEVATION AS PROPOSED**



# **SIMILAR APPROVALS**

No 53 REF: f: 2008/2547/P STATUS: GRANTED



No 53- rear elevation (side dormer) No 53 - Rear elevation (windows)





# **SIMILAR APPROVALS**

#### No 57 REF: f: 2015/1505/P STATUS: GRANTED



No 57- front/side from Minster Road









#### CONTACT

#### P-U-R-A London

7 Torriano Mews NW5 2RZ London United Kingdom

Phone: +44 (0)207 2849763 Email: info.uk@p-u-r-a.com

www.p-u-r-a.com



All rights reserved by P-U-R-A, 2021