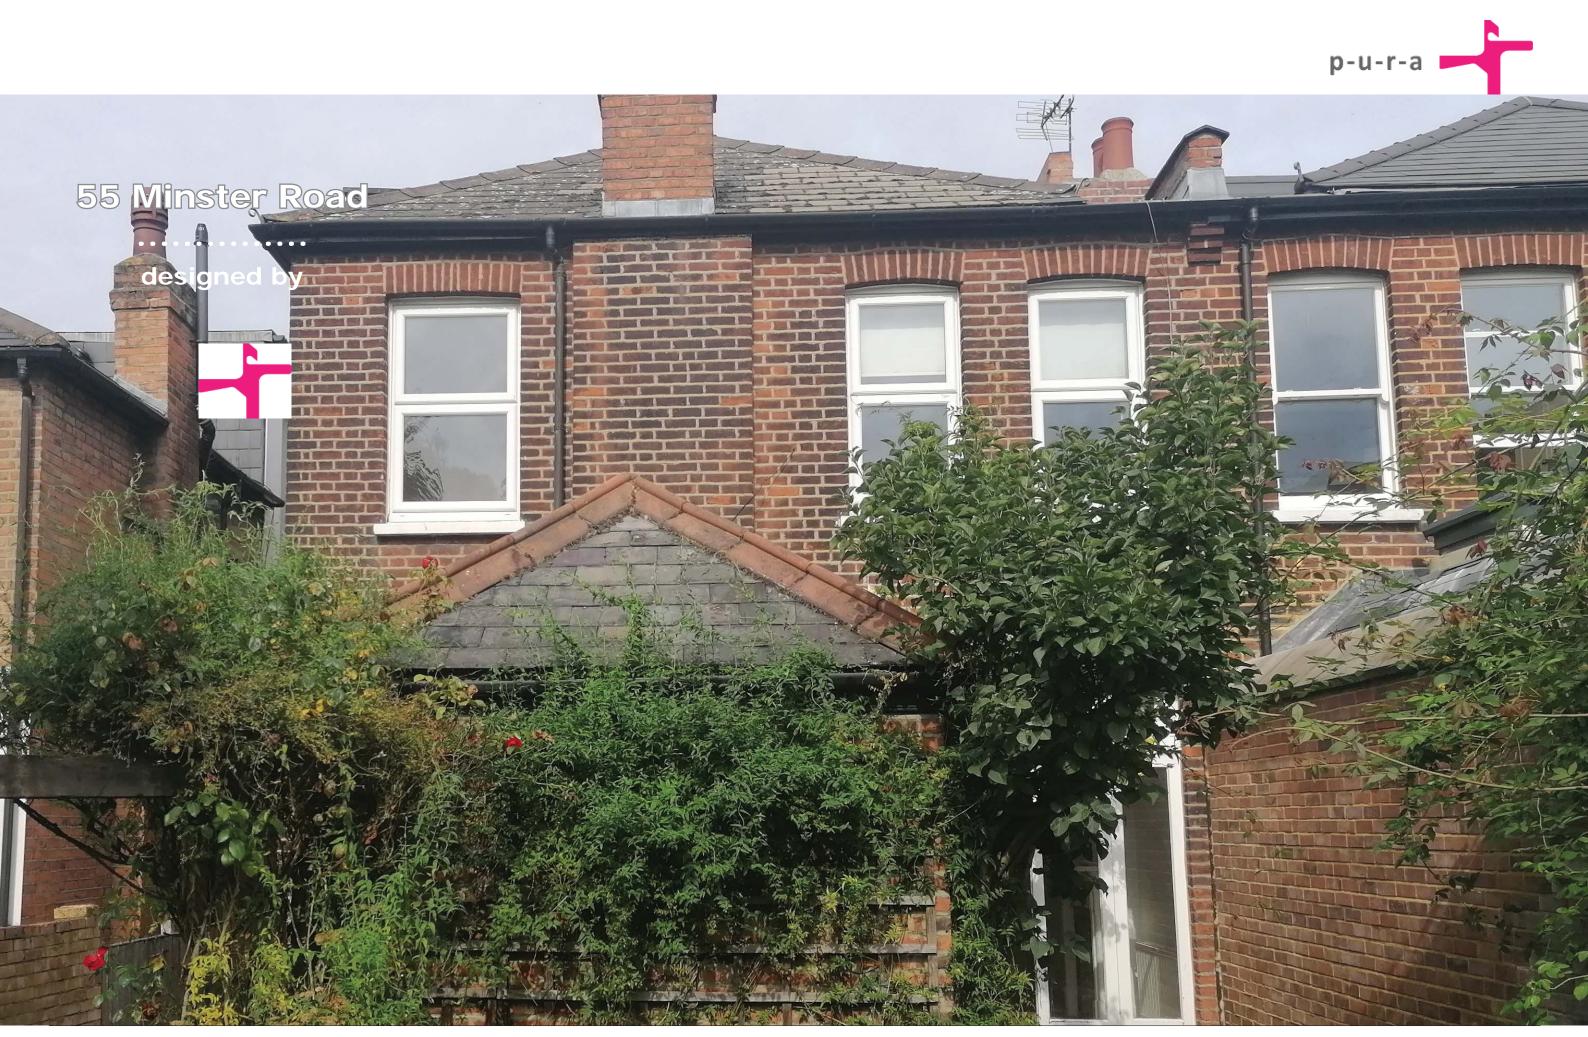

### Rear Elevation

## **DESIGN PRINCIPLES and CONCEPTS**

Currently the property comprises a semi detached house with driveway and rear garden.

The current attic will be converted to a habitable by creating a side dorrmer for the new staircase and a rear dormer within the roof in order to create an additional room and inset balcony.