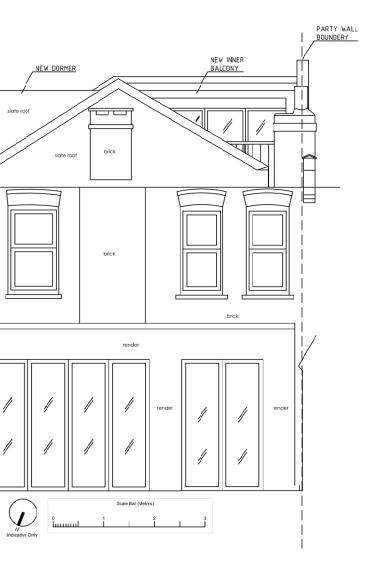

## **REAR ELEVATION AS PROPOSED**

## **DESIGN PRINCIPLES and CONCEPTS**

Currently the property comprises a semi detached house with driveway and rear garden.

The current attic will be converted to a habitable by creating a side dorrmer for the new staircase and a rear dormer within the roof in order to create an additional room and inset balcony.