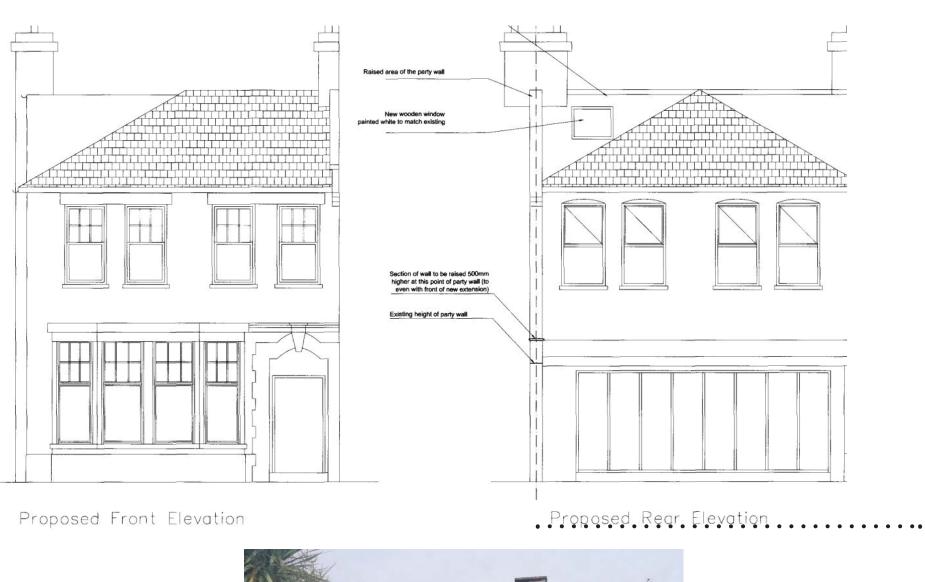

# **SIMILAR APPROVALS**

No 53 REF: f: 2008/2547/P STATUS: GRANTED

No 53- rear elevation (side dormer) No 53 - Rear elevation (windows)

# **SIMILAR APPROVALS**