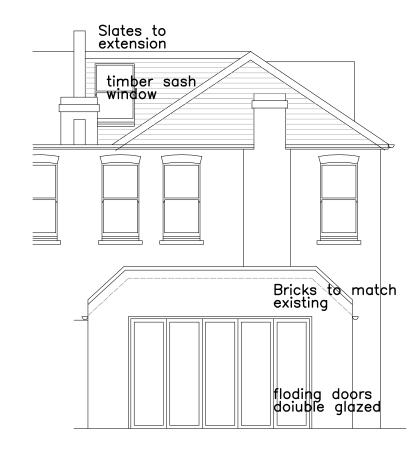

# **REAR ELEVATION & MATERIALS**

#### ROOF

#### To match original walls

DORMERS

## **REAR ELEVATION AS PROPOSED**