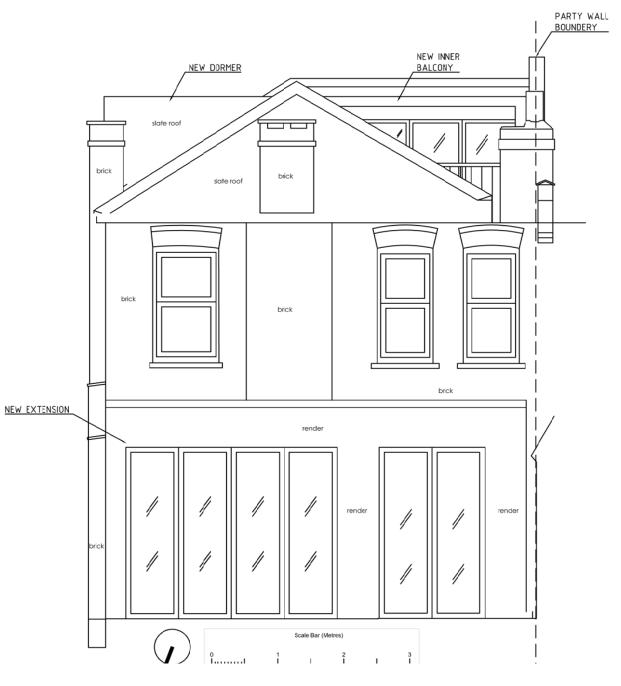

## **DESIGN PRINCIPLES and CONCEPTS**

Currently the property comprises a semi detached house with driveway and rear garden.

The current attic will be converted to a habitable by creating a side dorrmer for the new staircase and a rear dormer within the roof in order to create an additional room and inset balcony.

## **REAR ELEVATION AS PROPOSED**