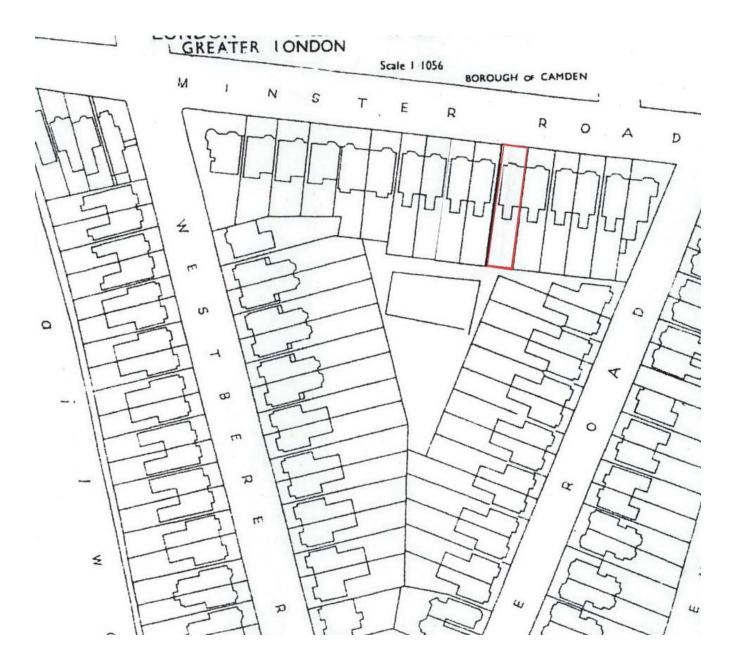

Date 21.09.2021 by PURA LTD

Location Plan 55 Minster Road

| <b>55 MINSTER ROAD</b> |
|------------------------|
| NW2 3SH                |
| LONDON                 |

The subject property is situated at 55 Minster Road, London NW2 within an established Residential area.