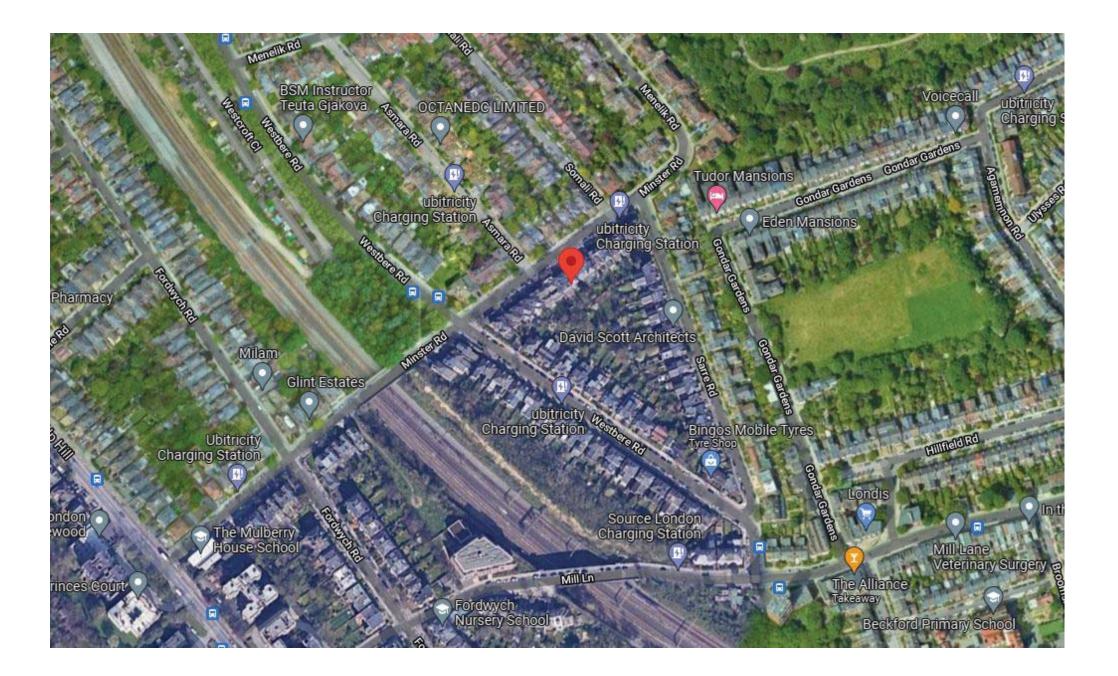

tographs               | .5   |
| Proposed Layout/Scale & Accessability | 6-7  |
| Similar Approvals on Minster Rd       | 8    |

## Introduction:

This Design and Access Statement should be read in conjunction with all other application crawings.

Note:

This report has been prepared by PURA Ltd for Camden Council, London and the owner of the propery and is solely intended for their use and benefit. Nothing in this report shall confer any liability duty or benefit to any other party unless agreed in writing beforehand. All intellectual material remain the property of PURA Ltd otherwise expressly agreed in writing.

Date 21.09.2021 by PURA LTD





Location Plan 55 Minster Road



| <b>55 MINSTER ROAD</b> |
|------------------------|
| NW2 3SH                |
| LONDON                 |



The subject property is situated at 55 Minster Road, London NW2 within an established Residential area.

Aerial View





# **SITE PHOTOS - AS EXISTING**

View from Minster Road - showing the North Elevation incl Main Entrance to the house.

Number 55 is the right hand side semi- detached house.





### Rear Elevation

## **DESIGN PRINCIPLES and CONCEPTS**

Currently the property comprises a semi detached house with driveway and rear garden.

The current attic will be converted to a habitable by creating a side dorrmer for the new staircase and a rear dormer within the roof in order to create an additional room and inset balcony.







# **REAR ELEVATION & MATERIALS**

#### ROOF







#### To match original walls

DORMERS







## **REAR ELEVATION AS PROPOSED**



# **SIMILAR APPROVA