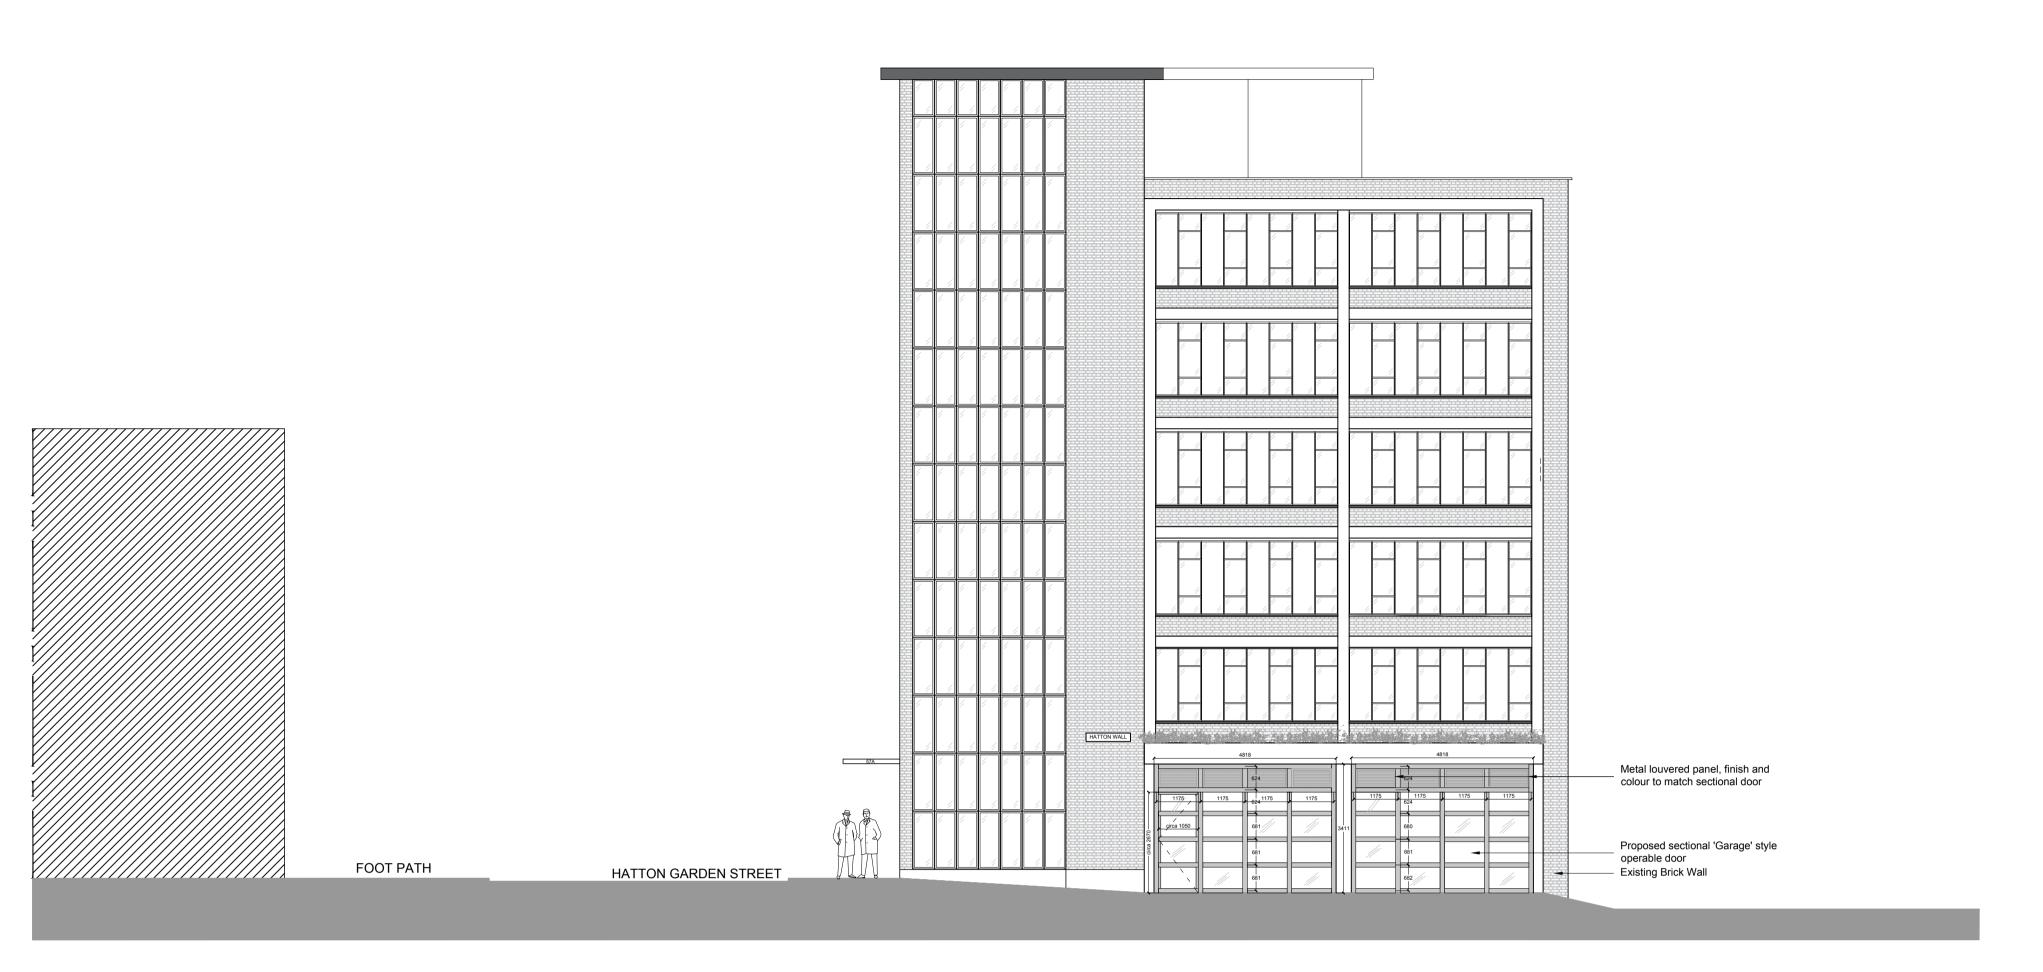

A-A Proposed South East Elevation Scale 1:100

Proposed sectional door frame setting out to follow vertical divisions of existing windows on upper levels and horizontal transoms of windows on the ground floor south east elevation.