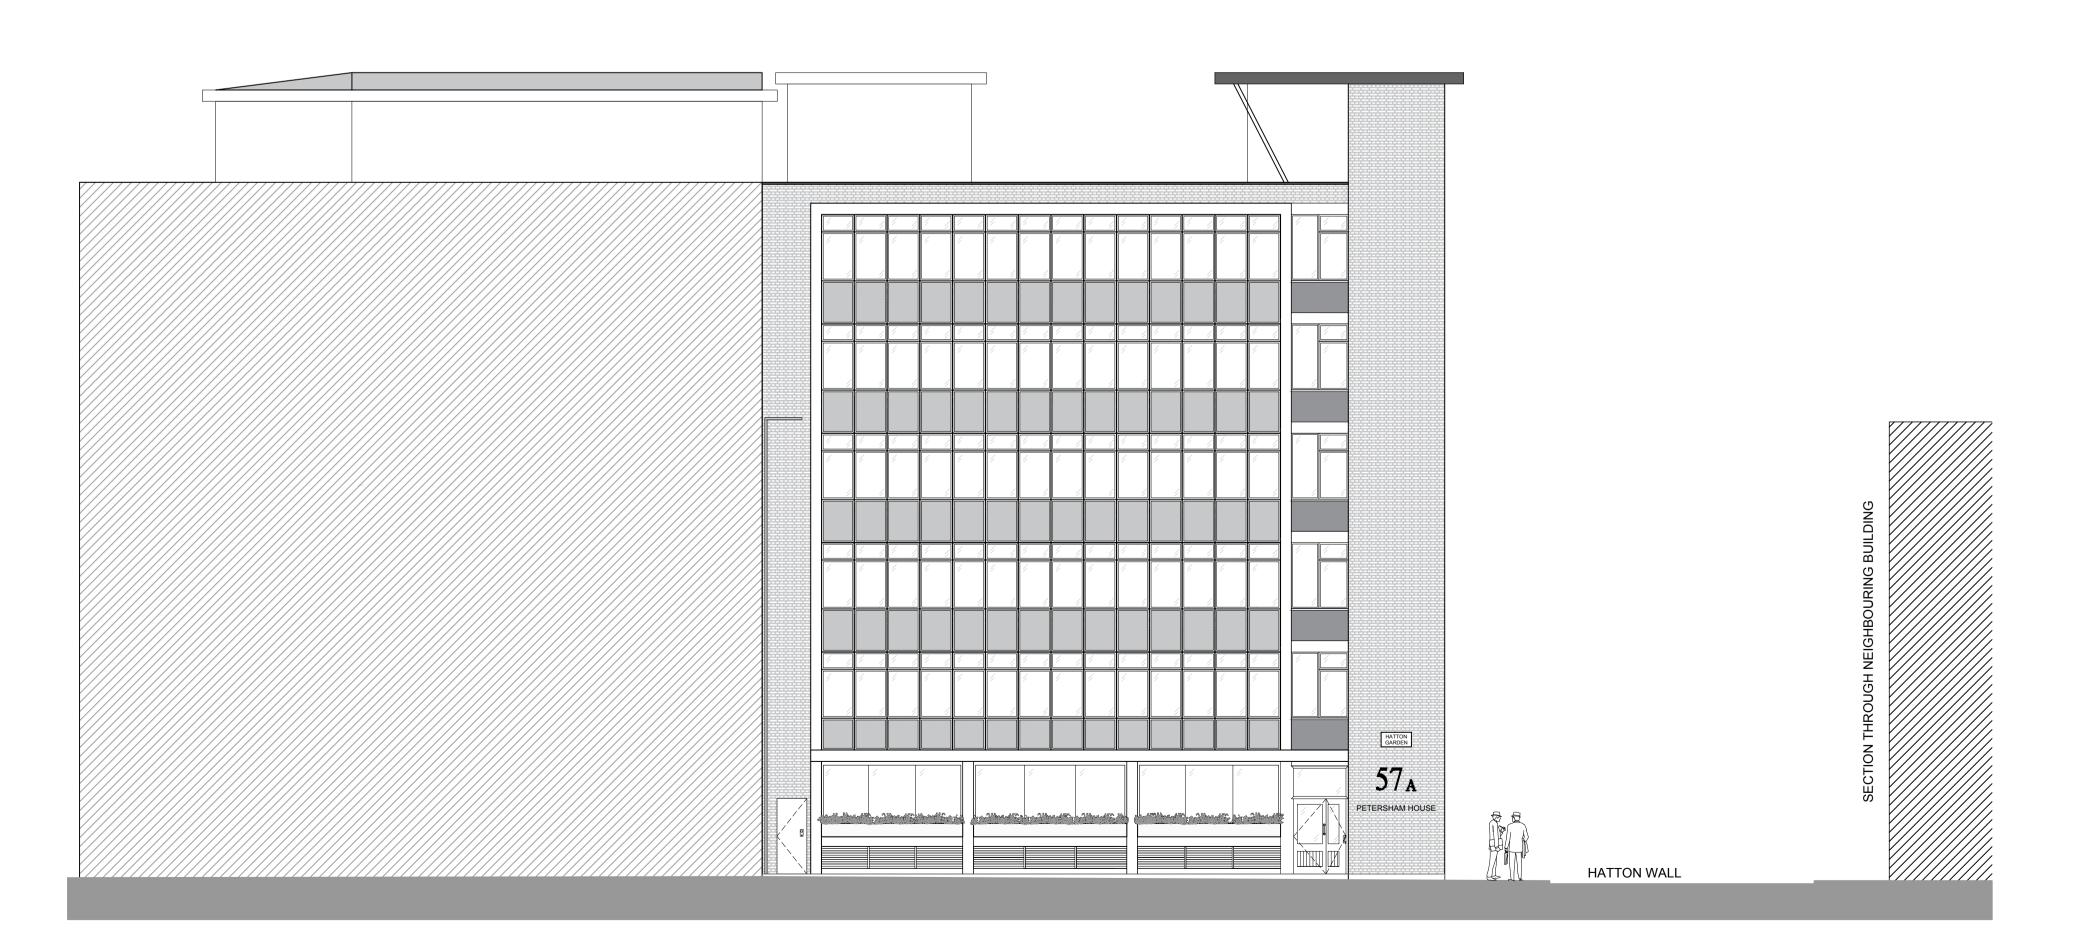

A-A Proposed South East Elevation Scale 1:100

Proposed sectional door frame setting out to follow vertical divisions of existing windows on upper levels and horizontal transoms of windows on the ground floor south east elevation.



B-B Proposed South West Elevation

Scale 1:100

0m 1m 2m 5m 10m

## General notes:

- 1. Dimensions are in millimeters unless stated otherwise. 2. Levels are in meters AOD unless stated otherwise.
- 3. Dimensions governs. Please do not scale off drawing.
- All dimensions to be verified on site before proceeding.
  All discrepancies to be notified in writing to Areaworks Group Limited. 6. This drawing remains the copyrights of Areaworks Group Limited, to be used solely for the project and information

titled. This drawing must not be copied without prior written

 Contractors are responsible for ensuring all works comply with all relevant statutory requirements and British Standards and Codes.





www.areaworks.com

Areaworks Group Limited 8 Aerodrome Road, London, NW9 5GW

Client

Site