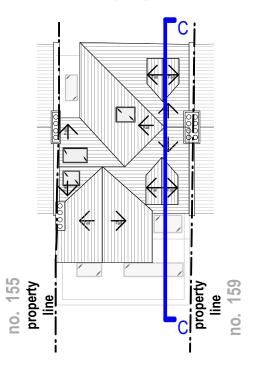

**SUMATRA ROAD** no. 157

**Proposed Roof Plan** 

1:200

## **Proposed Section CC**

1:100

- 1 Dashed red line of 45 degrees, from midpoint of No. 159 ground floor window, in accordance of BRE daylight guidance.
- 2 Dark metal framed bi-folding door.
- 3 Dark metal framed window.