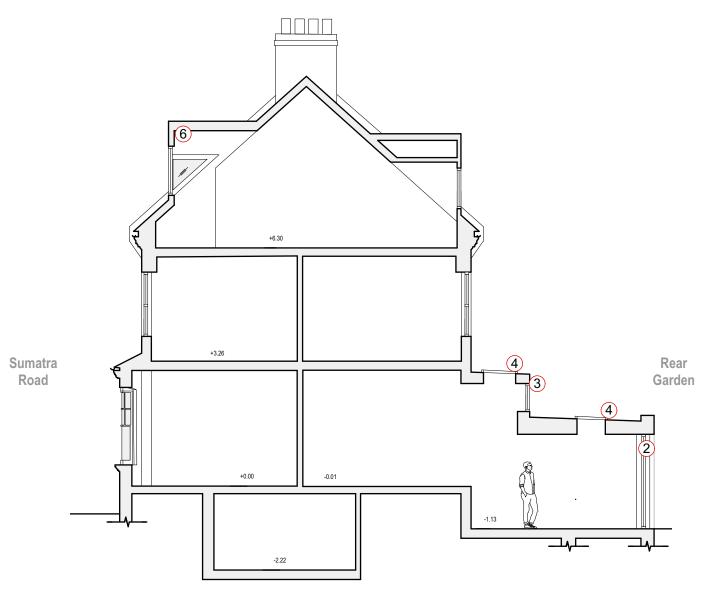

## **Proposed Section CC**

1:100

- 1 Dashed red line of 45 degrees, from midpoint of No. 159 ground floor window, in accordance of BRE daylight guidance.
- 2 Dark metal framed bi-folding door.
- 3 Dark metal framed window.

Key

- 4 Dark metal framed fixed rooflight / skylight.
- 5 Combination of dark and light brick.
- 6 New dormer window. with dark metal framed window

| Rev:<br>00<br>01<br>02 | Date:<br>07.09.2021<br>13.10.2021<br>14.10.2021                                                                                                                                                                               | Description: Issue for planning revised for planning (with dimensions) revised for planning (reduce front skylights) | Project:  Dwg no:  Drawing | NW6 1PN                       | Rev02       |             |      |    | better PAD love your home                                   |  |  |
|------------------------|-------------------------------------------------------------------------------------------------------------------------------------------------------------------------------------------------------------------------------|----------------------------------------------------------------------------------------------------------------------|----------------------------|-------------------------------|-------------|-------------|------|----|-------------------------------------------------------------|--|--|
| to be c                | <b>NOTES</b> : Do not scale from this drawing. All dimensions in millimeters. All dimensions to be checked on site. All omissions and discrepancies to be reported to the architect immediately. This drawing is © betterPAD. |                                                                                                                      |                            | October 2021<br>as shown @ A3 | C <b>bP</b> | D <b>bP</b> | Rev: | 02 | <b>W</b> www.betterpad.co.uk <b>E</b> hello@betterpad.co.uk |  |  |