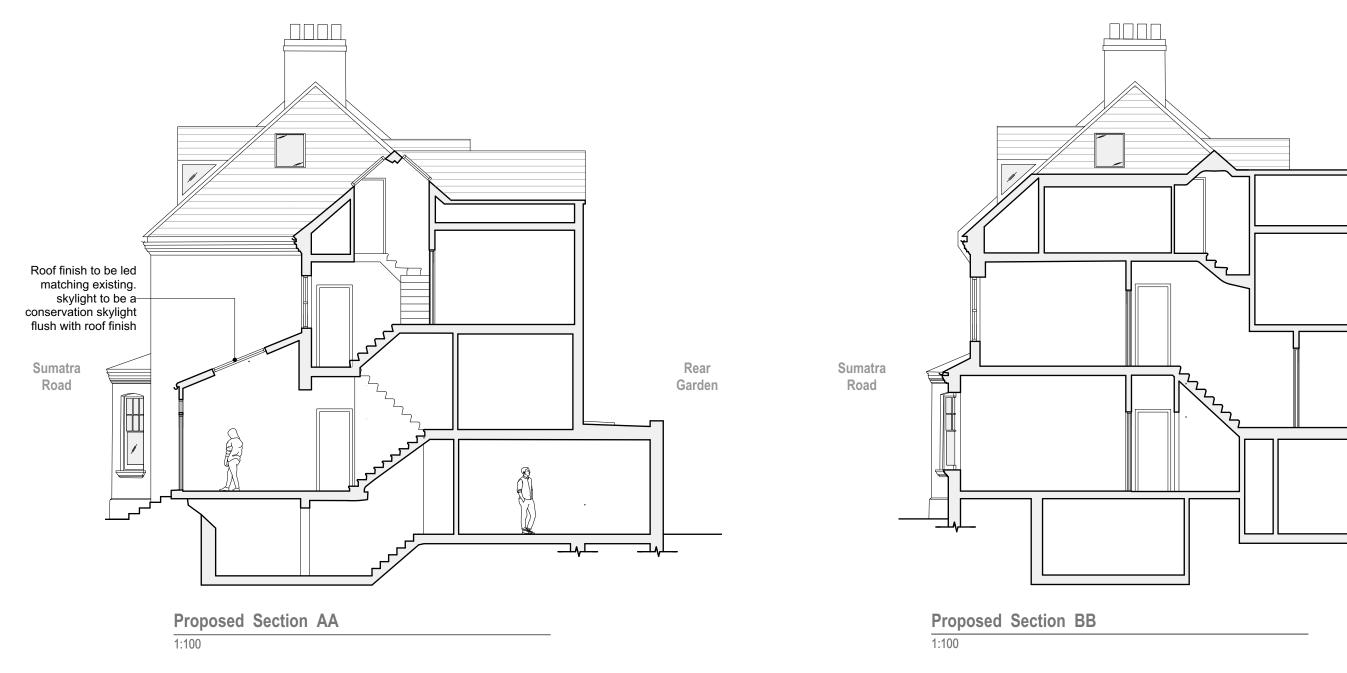

## Planning

Rear

Garden

| Rev:                                                                                                                                                                                                                          | Date:<br>07.05.2021                    | Description: Issue for comment                                              | Project:                                  | <sup>ect:</sup> 157 Sumatra Road<br>NW6 1PN |         |                |      |    |                                                             |  |
|-------------------------------------------------------------------------------------------------------------------------------------------------------------------------------------------------------------------------------|----------------------------------------|-----------------------------------------------------------------------------|-------------------------------------------|---------------------------------------------|---------|----------------|------|----|-------------------------------------------------------------|--|
| 01<br>02<br>03                                                                                                                                                                                                                | 12.05.2021<br>15.05.2021<br>13.10.2021 | Issue for comment Issue for planning revised for planning (with dimensions) | Dwg no:                                   | Dwg no: 2110 / PL.08_Rev04                  |         |                |      |    | better <b>PAD</b>                                           |  |
| 04                                                                                                                                                                                                                            | 14.10.2021                             | revised for planning (reduce front skylights)                               | Drawing: <b>Proposed Sections</b> AA & BB |                                             |         |                |      |    | love your home                                              |  |
| <b>NOTES</b> : Do not scale from this drawing. All dimensions in millimeters. All dimensions to be checked on site. All omissions and discrepancies to be reported to the architect immediately. This drawing is © betterPAD. |                                        |                                                                             | Date:<br>Scale:                           | October 2021<br>1:100 @ A3                  | C<br>bP | D<br><b>bP</b> | Rev: | 04 | <b>W</b> www.betterpad.co.uk <b>E</b> hello@betterpad.co.uk |  |