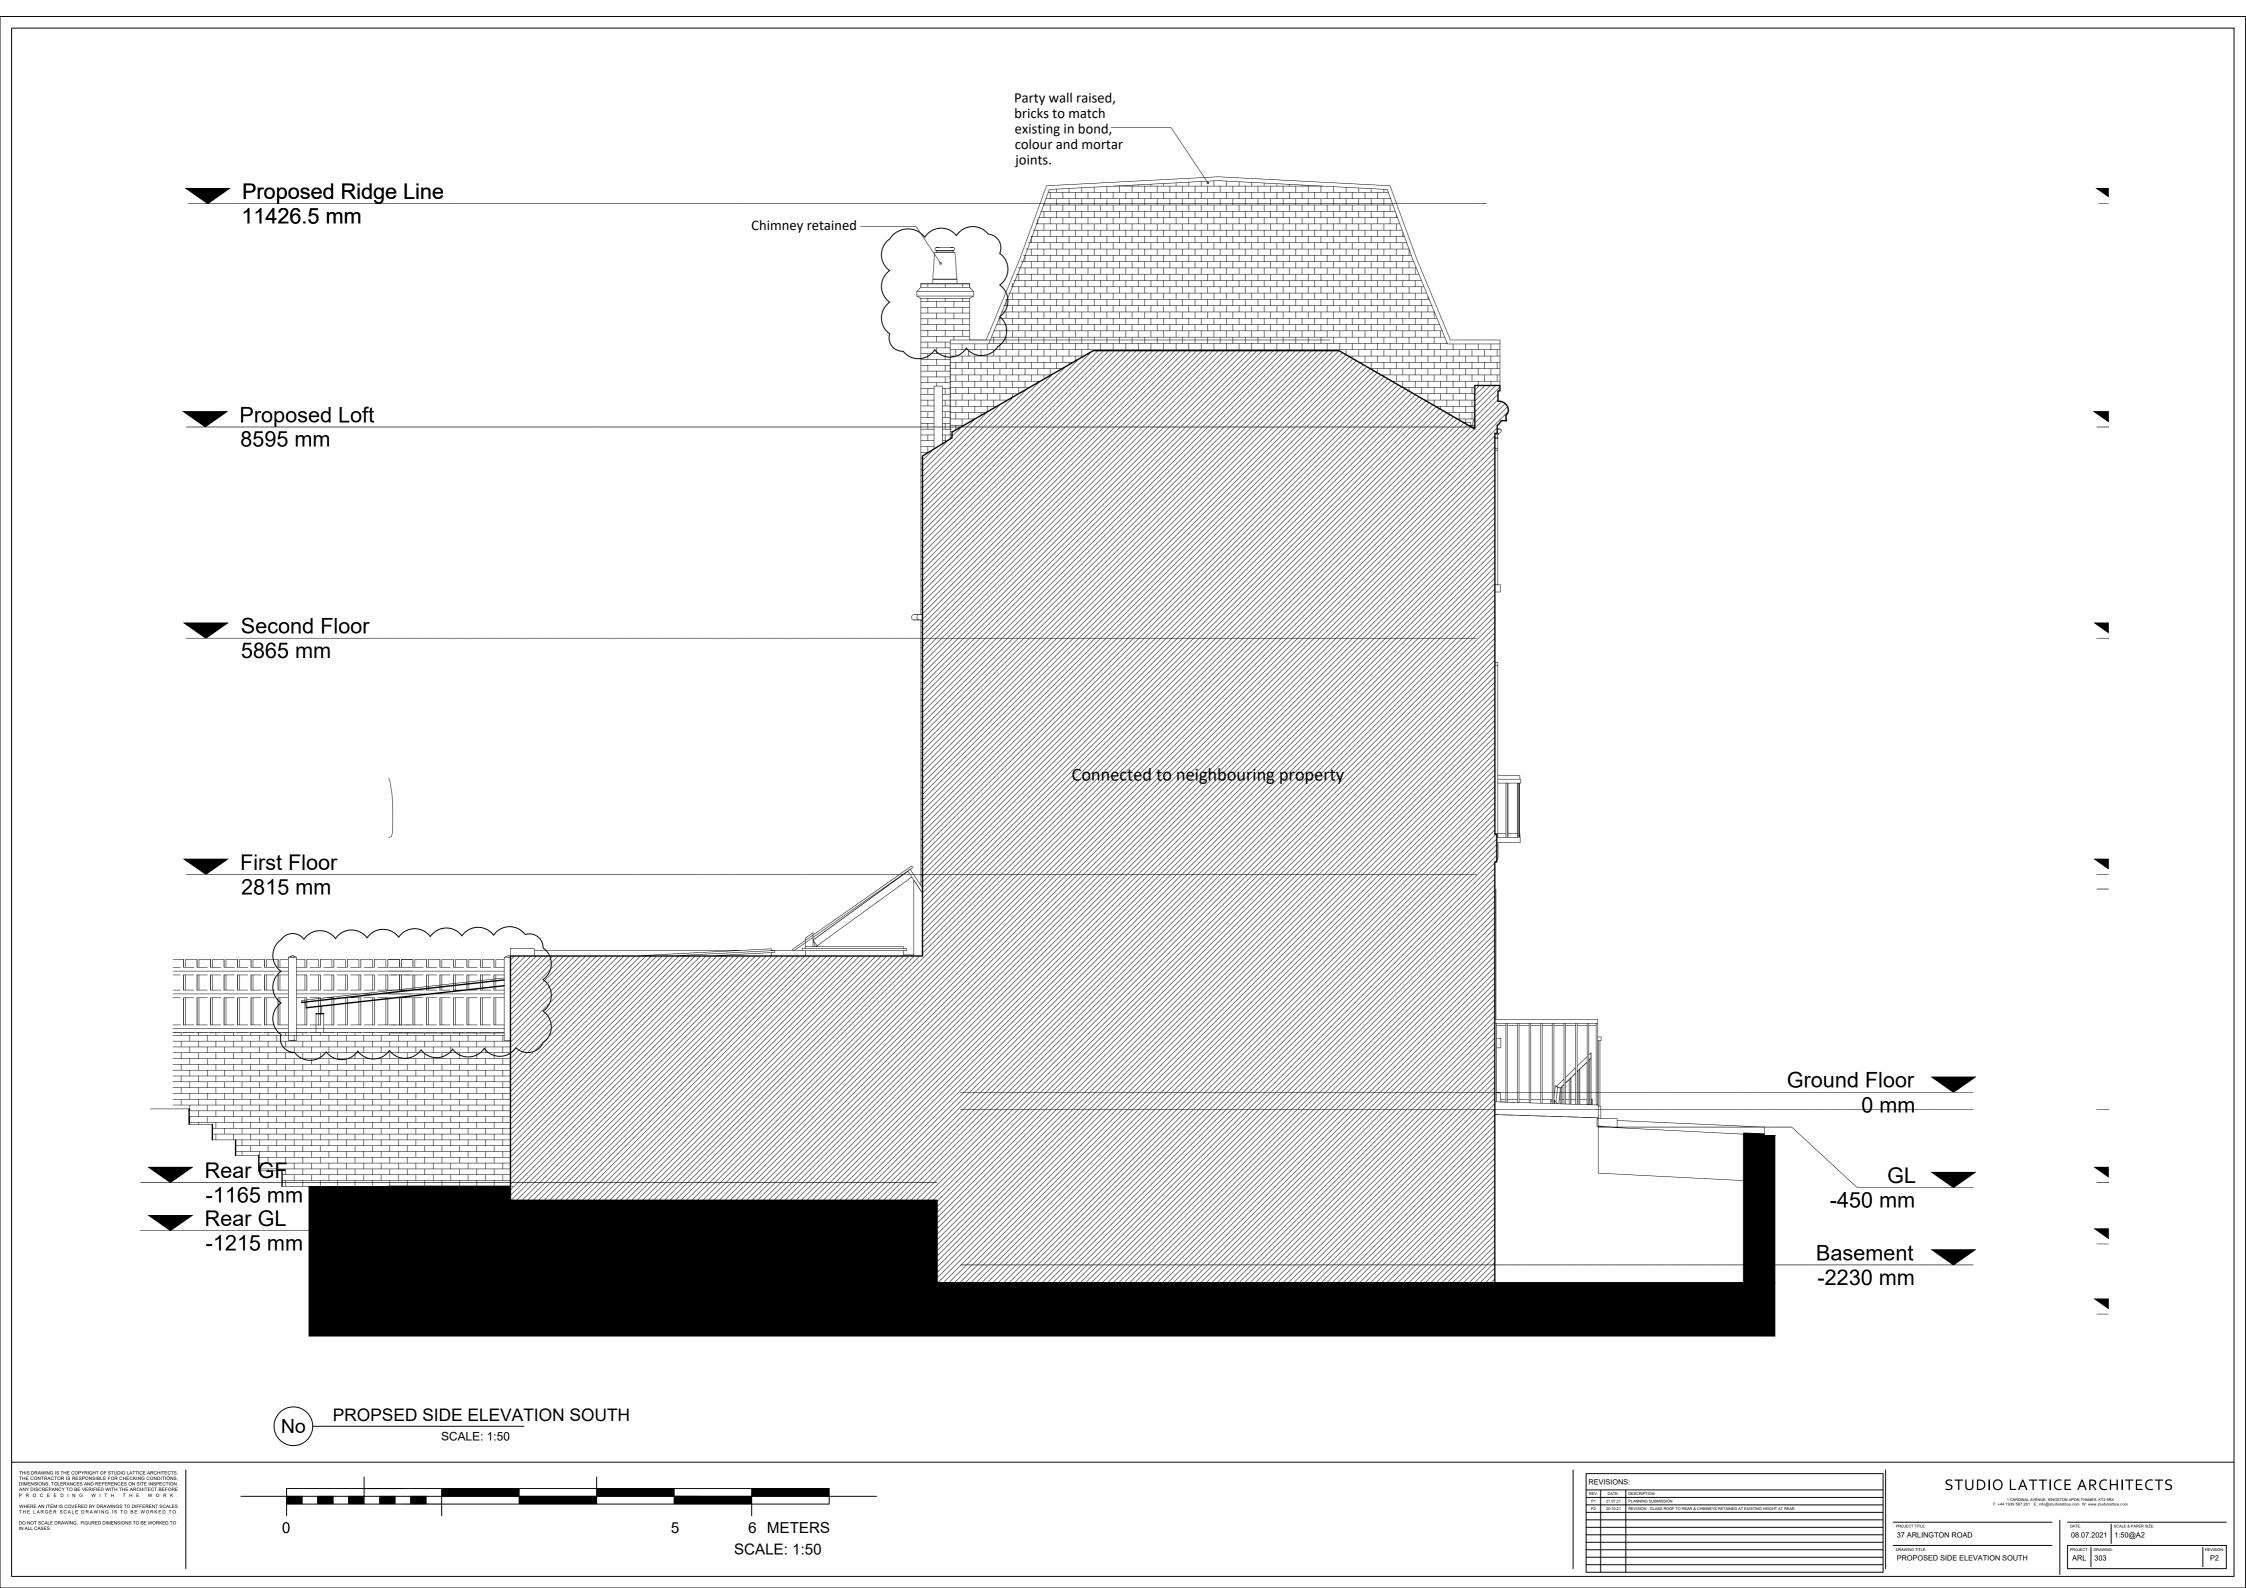

No EXISTING REAR ELEVATION - Demolition indicated with a hatch

INIGIST INE CONYRIGHT OF STUDIO LATTICE ARCHITECTS.
RACTORIS RESPONSIBLE FOR REPORTING CONDITIONS,
IS. TOLERANCES AND REFERENCES ON SITE INSPECTION.
IS. TOLERANCES AND REFERENCES ON SITE INSPECTION.
IS. TOLERANCES AND REFERENCES ON SITE INSPECTION.
IS OLOR WITH THE WORK.

ALE DRAWING. FIGURED DIMENSIONS TO BE WORKED TO.

ALE DRAWING. FIGURED DIMENSIONS TO BE WORKED TO.

S. CALE: 1:50

|     | REVISIONS: |          |                                       | STUDIO LATTICE ARCHITECTS                                                                                                |                    |                     |  |  |
|-----|------------|----------|---------------------------------------|--------------------------------------------------------------------------------------------------------------------------|--------------------|---------------------|--|--|
| [   | REV:       | DATE:    | DESCRIPTION:                          |                                                                                                                          |                    |                     |  |  |
|     | P1         | 27.07.21 | PLANNING SUBMISSION                   | 1 CARDINAL AVENUE, KINGSTON UPON THAMES, KT2 SRX<br>T: +44 7939 587 261 E: Info@studiolatice.com W: www.studiolatice.com |                    |                     |  |  |
|     | P2         | 20:10:21 | REVISION - CHIMNEYS AT REAR RETAINED. |                                                                                                                          |                    |                     |  |  |
|     |            |          |                                       |                                                                                                                          |                    |                     |  |  |
|     |            |          |                                       | PROJECT TITLE:                                                                                                           | DATE               | SCALE & PAPER SIZE: |  |  |
|     |            |          |                                       | 37 ARLINGTON ROAD                                                                                                        | 08.07.2021         | 1:50@42             |  |  |
|     |            |          |                                       | 37 ARLINGTON ROAD                                                                                                        | 00.07.2021         | 1.50@A2             |  |  |
|     |            |          |                                       | DRAWING TITLE:                                                                                                           | PROJECT:   DRAWING | 3: REVISION:        |  |  |
|     |            |          |                                       |                                                                                                                          |                    |                     |  |  |
| [   |            |          |                                       | EXISTING REAR ELEVATION                                                                                                  | ARL 301X           | ( P2                |  |  |
| ۱ ا |            |          |                                       | l                                                                                                                        |                    |                     |  |  |
|     |            |          |                                       |                                                                                                                          | ı                  |                     |  |  |