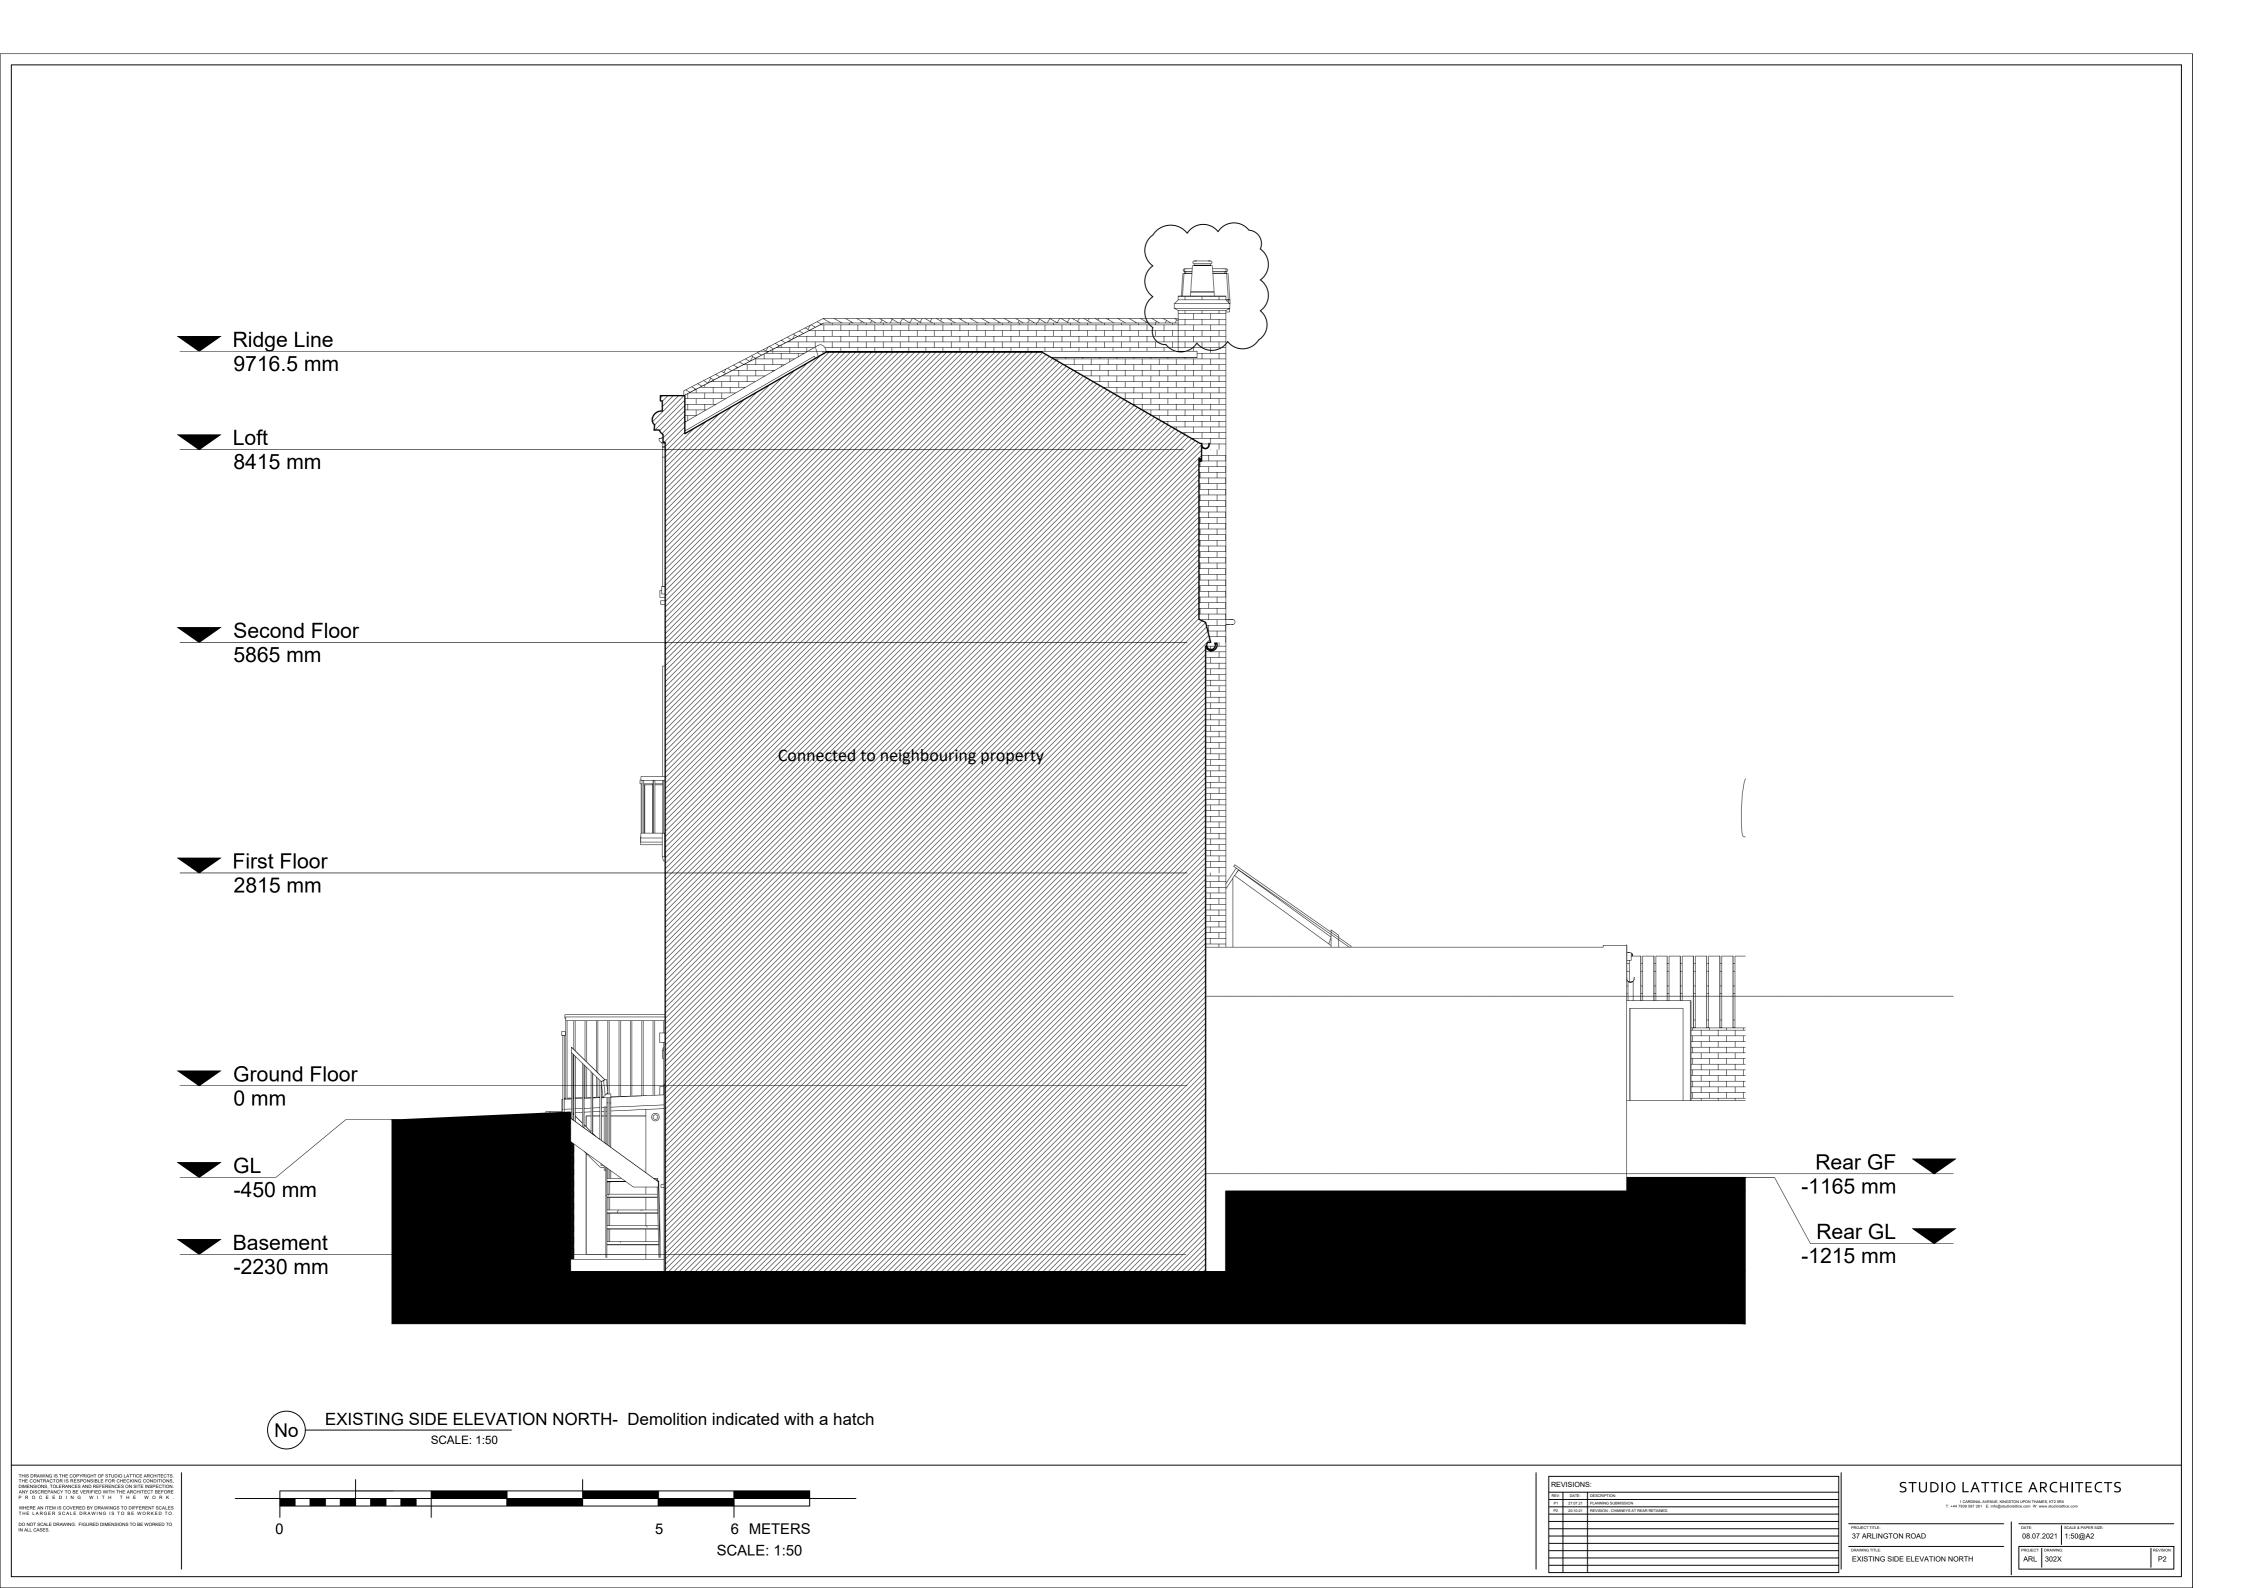

|                    |                     |  |  |
| [   |            |          |                                       | EXISTING REAR ELEVATION                                                                                                  | ARL 301X           | ( P2                |  |  |
| ۱ ا |            |          |                                       | l                                                                                                                        |                    |                     |  |  |
|     |            |          |                                       |                                                                                                                          | ı                  |                     |  |  |