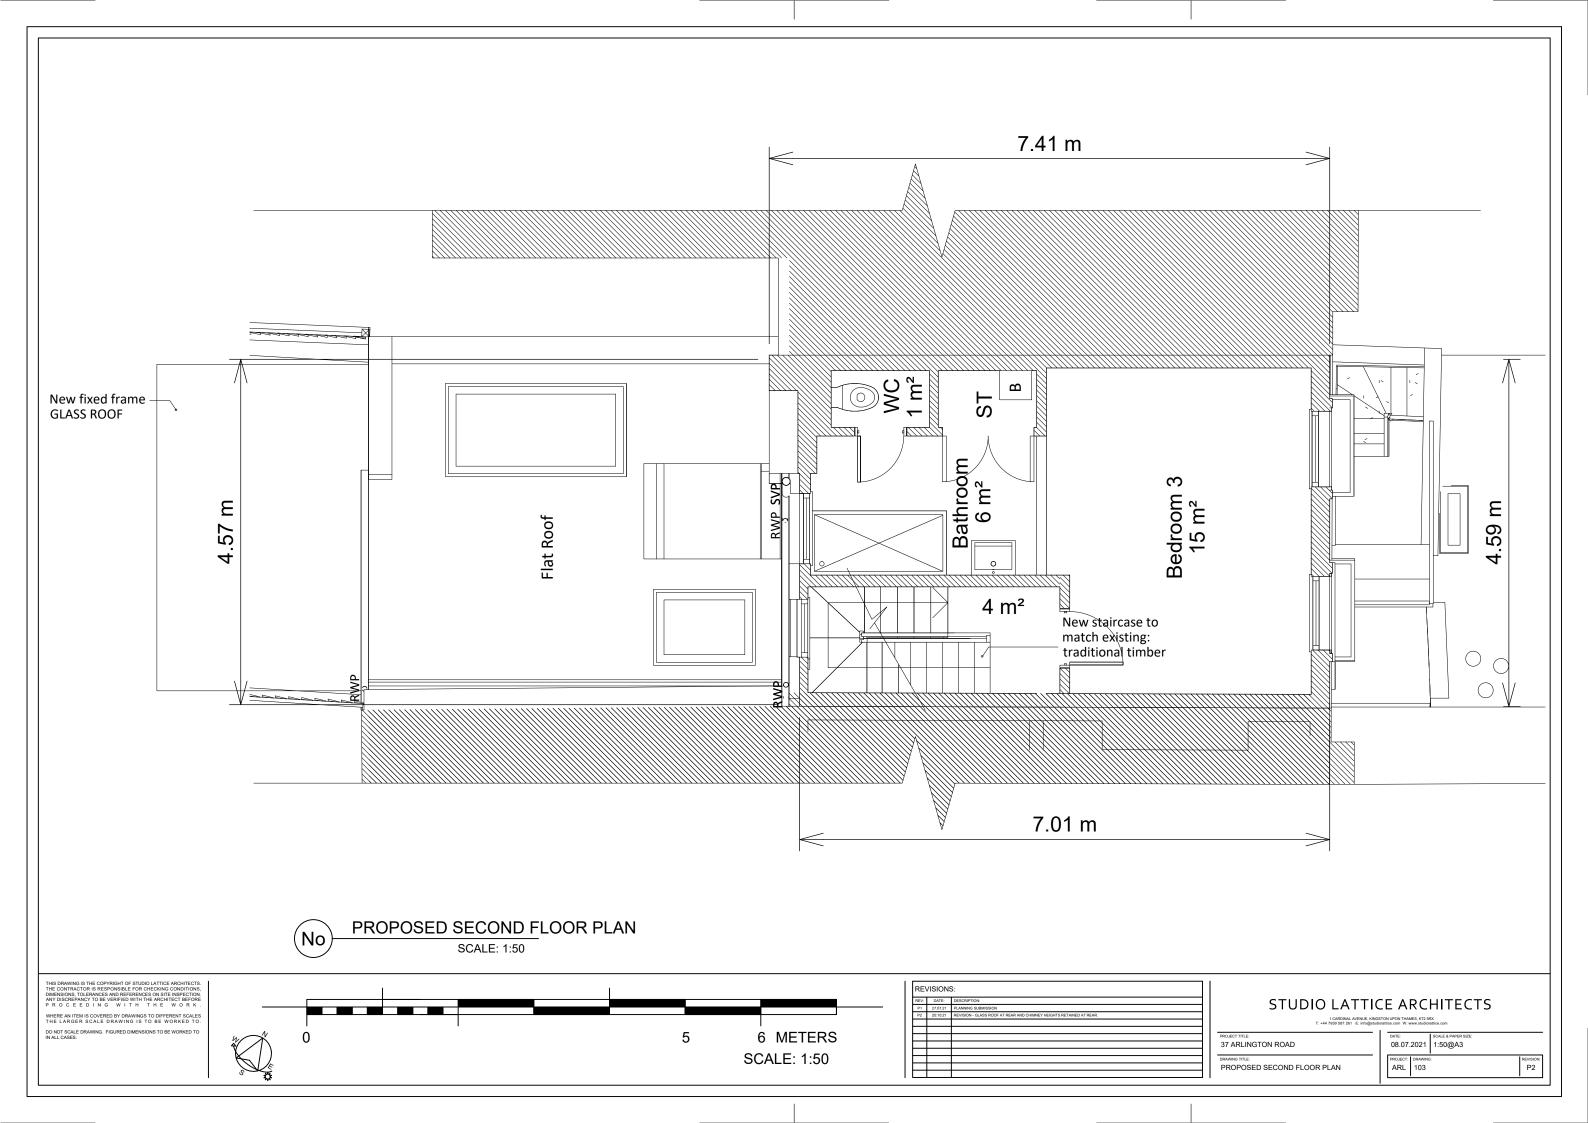

|                    |                     |  |  |
| [   |            |          |                                       | EXISTING REAR ELEVATION                                                                                                  | ARL 301X           | ( P2                |  |  |
| ۱ ا |            |          |                                       | l                                                                                                                        |                    |                     |  |  |
|     |            |          |                                       |                                                                                                                          | ı                  |                     |  |  |