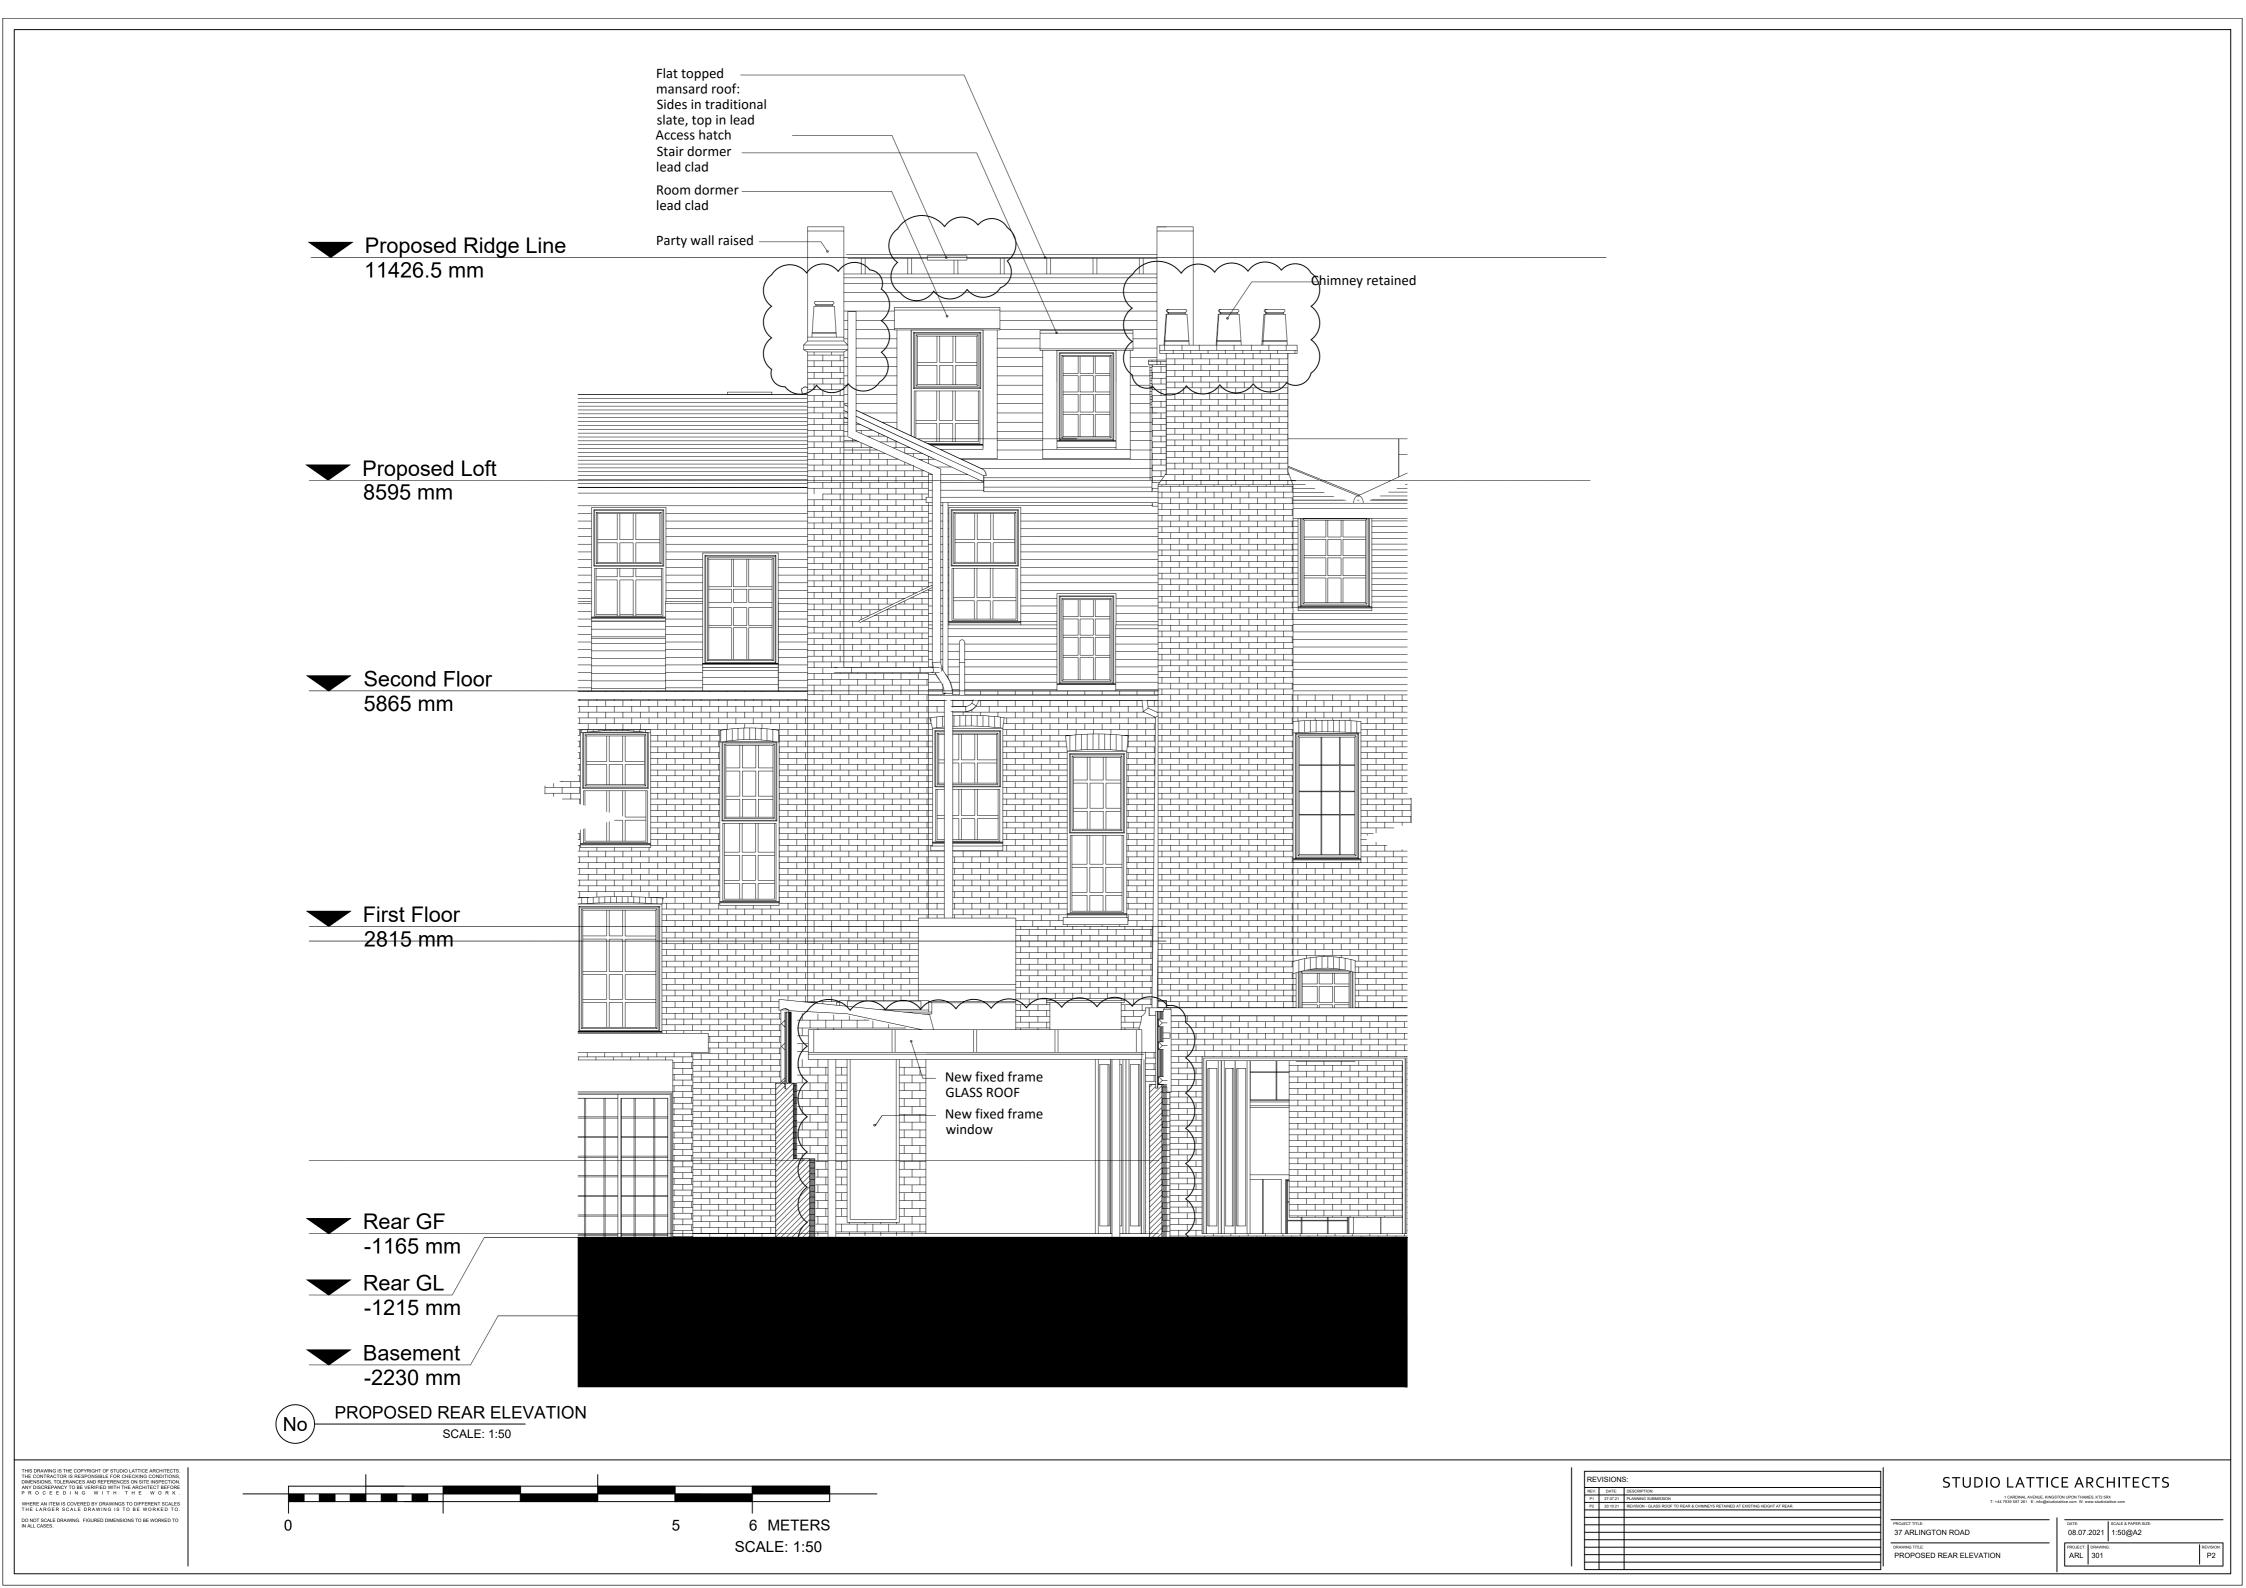

No EXISTING REAR ELEVATION - Demolition indicated with a hatch

INIGIST INE CONYRIGHT OF STUDIO LATTICE ARCHITECTS.
RACTORIS RESPONSIBLE FOR REPORTING CONDITIONS,
IS. TOLERANCES AND REFERENCES ON SITE INSPECTION.
IS. TOLERANCES AND REFERENCES ON SITE INSPECTION.
IS. TOLERANCES AND REFERENCES ON SITE INSPECTION.
IS OLOR WITH THE WORK.

ALE DRAWING. FIGURED DIMENSIONS TO BE WORKED TO.

ALE DRAWING. FIGURED DIMENSIONS TO BE WORKED TO.

S. CALE: 1:50

|     | REVISIONS: |          |                                       | STUDIO LATTICE ARCHITECTS                                                                                                |                    |                     |  |  |
|-----|------------|----------|---------------------------------------|--------------------------------------------------------------------------------------------------------------------------|--------------------|---------------------|--|--|
| [   | REV:       | DATE:    | DESCRIPTION:                          |                                                                                                                          |                    |                     |  |  |
|     | P1         | 27.07.21 | PLANNING SUBMISSION                   | 1 CARDINAL AVENUE, KINGSTON UPON THAMES, KT2 SRX<br>T: +44 7939 587 261 E: Info@studiolatice.com W: www.studiolatice.com |                    |                     |  |  |
|     | P2         | 20:10:21 | REVISION - CHIMNEYS AT REAR RETAINED. |                                                                                                                          |                    |                     |  |  |
|     |            |          |                                       |                                                                                                                          |                    |                     |  |  |
|     |            |          |                                       | PROJECT TITLE:                                                                                                           | DATE               | SCALE & PAPER SIZE: |  |  |
|     |            |          |                                       | 37 ARLINGTON ROAD                                                                                                        | 08.07.2021         | 1:50@42             |  |  |
|     |            |          |                                       | 37 ARLINGTON ROAD                                                                                                        | 00.07.2021         | 1.50@A2             |  |  |
|     |            |          |                                       | DRAWING TITLE:                                                                                                           | PROJECT:   DRAWING | 3: REVISION:        |  |  |
|     |            |          |                                       |                                                                                                                          |                    |                     |  |  |
| [   |            |          |                                       | EXISTING REAR ELEVATION                                                                                                  | ARL 301X           | ( P2                |  |  |
| ۱ ا |            |          |                                       | l                                                                                                                        |                    |                     |  |  |
|     |            |          |                                       |                                                                                                                          | ı                  |                     |  |  |