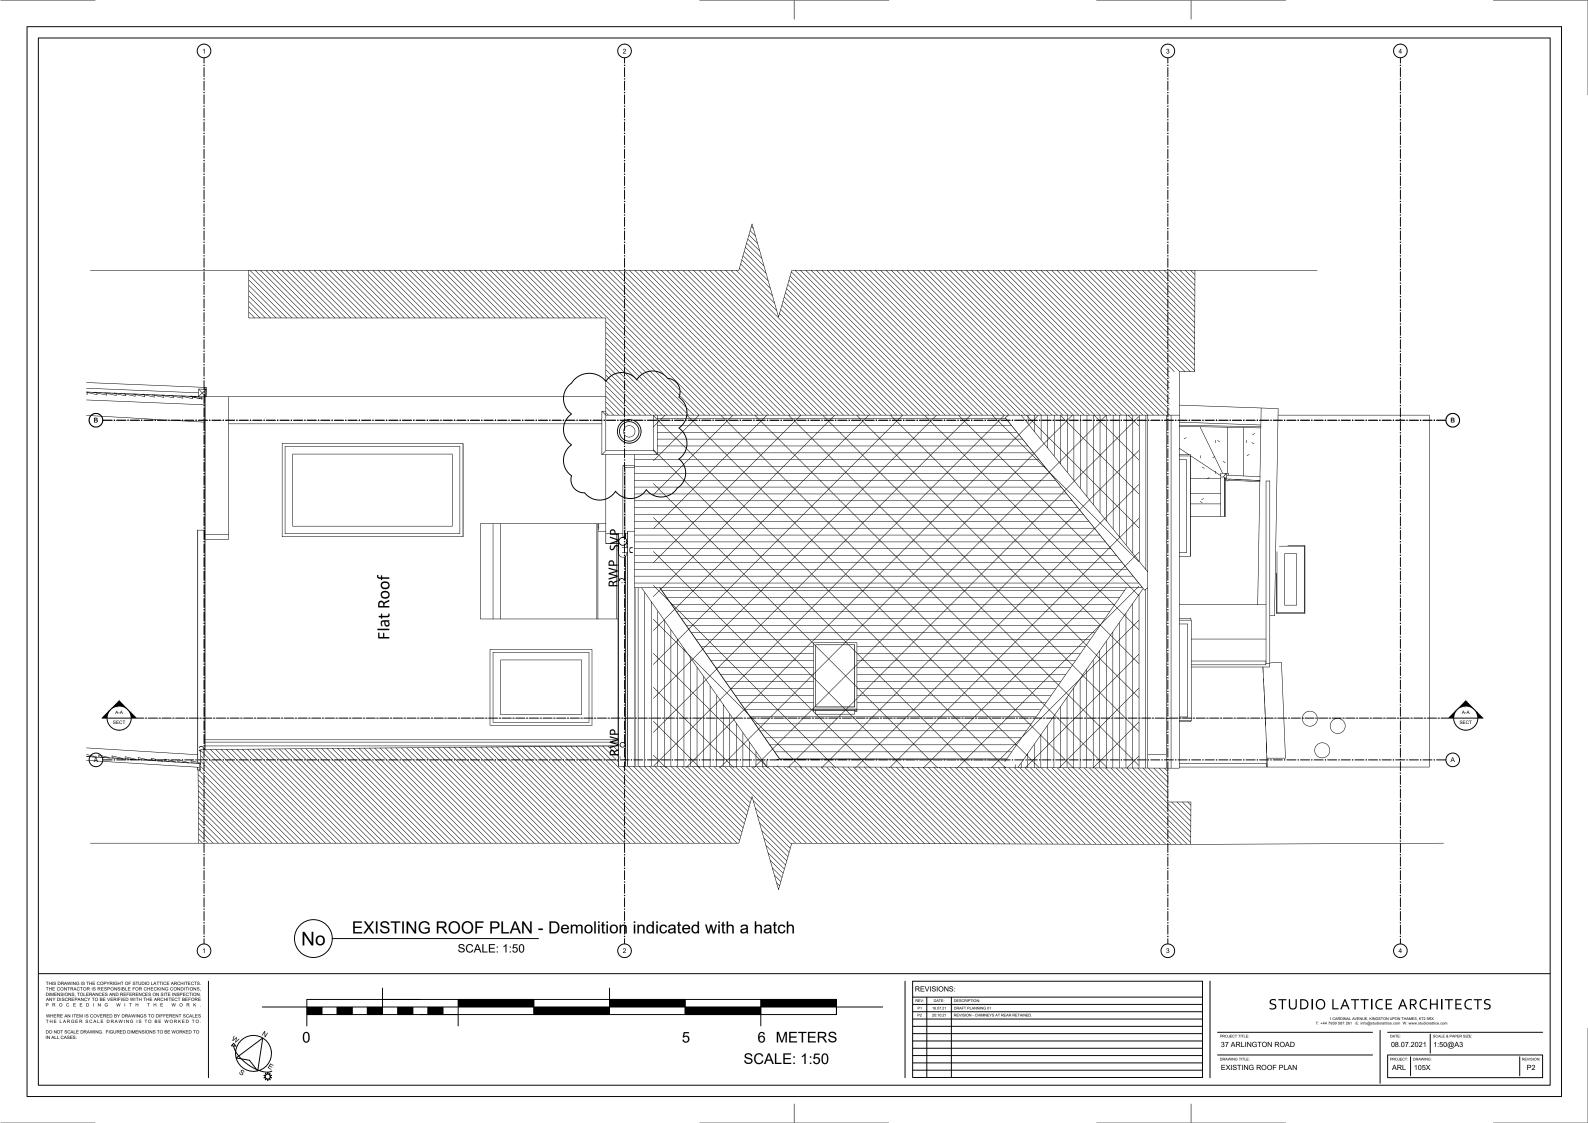

IS THE COPYRIGHT OF STUDIO LATTICE ARGUITECTS.
TOTAL IS REPRENDABLE OF OR CHECKING CONDITIONS.
OLERANCES AND REFERENCES ON SITE INSPECTION.
NOR YO DE EVERIFIED WITH THE ARCHITECT BEFORE
E D I N G W I T H T H E W O T K .

R SCALE DRAWING IS TO BE WORKED TO.

DRAWING. FIGURED DIMENSIONS TO BE WORKED TO.

O

SCALE: 1:50

| REVISIONS: |          |                                       | STUDIO LATTICE ARCHITECTS                                                                                               |                   |                     |  |
|------------|----------|---------------------------------------|-------------------------------------------------------------------------------------------------------------------------|-------------------|---------------------|--|
| REV:       |          | DESCRIPTION:                          |                                                                                                                         |                   |                     |  |
| P1         | 27.07.21 | PLANNING SUBMISSION                   | 1 CARDINAL AVENUE, KINGSTON UPON THAMES, KT2 5RX T: +44 7939 587 261 E: info@studiolattice.com W: www.studiolattice.com |                   |                     |  |
| P2         | 20:10:21 | REVISION - CHIMNEYS AT REAR RETAINED. |                                                                                                                         |                   |                     |  |
|            |          |                                       |                                                                                                                         |                   |                     |  |
| ш          |          |                                       | PROJECT TITLE:                                                                                                          | DATE:             | SCALE & PAPER SIZE: |  |
| ш          |          |                                       | 37 ARLINGTON ROAD                                                                                                       | 08.07.2021        | 1:50@A2             |  |
|            |          |                                       | _ OF THE INCIDITIONS                                                                                                    | 00.07.202         | 1.00@/12            |  |
| Ш          |          |                                       | DRAWING TITLE:                                                                                                          | PROJECT:   DRAWIN | IG:                 |  |
|            |          |                                       | EVICTING EDON'T ELEVATION                                                                                               | ABI   1000        |                     |  |
|            |          |                                       | EXISTING FRONT ELEVATION                                                                                                | ARL 300           | X.                  |  |
|            |          |                                       | 71                                                                                                                      |                   |                     |  |