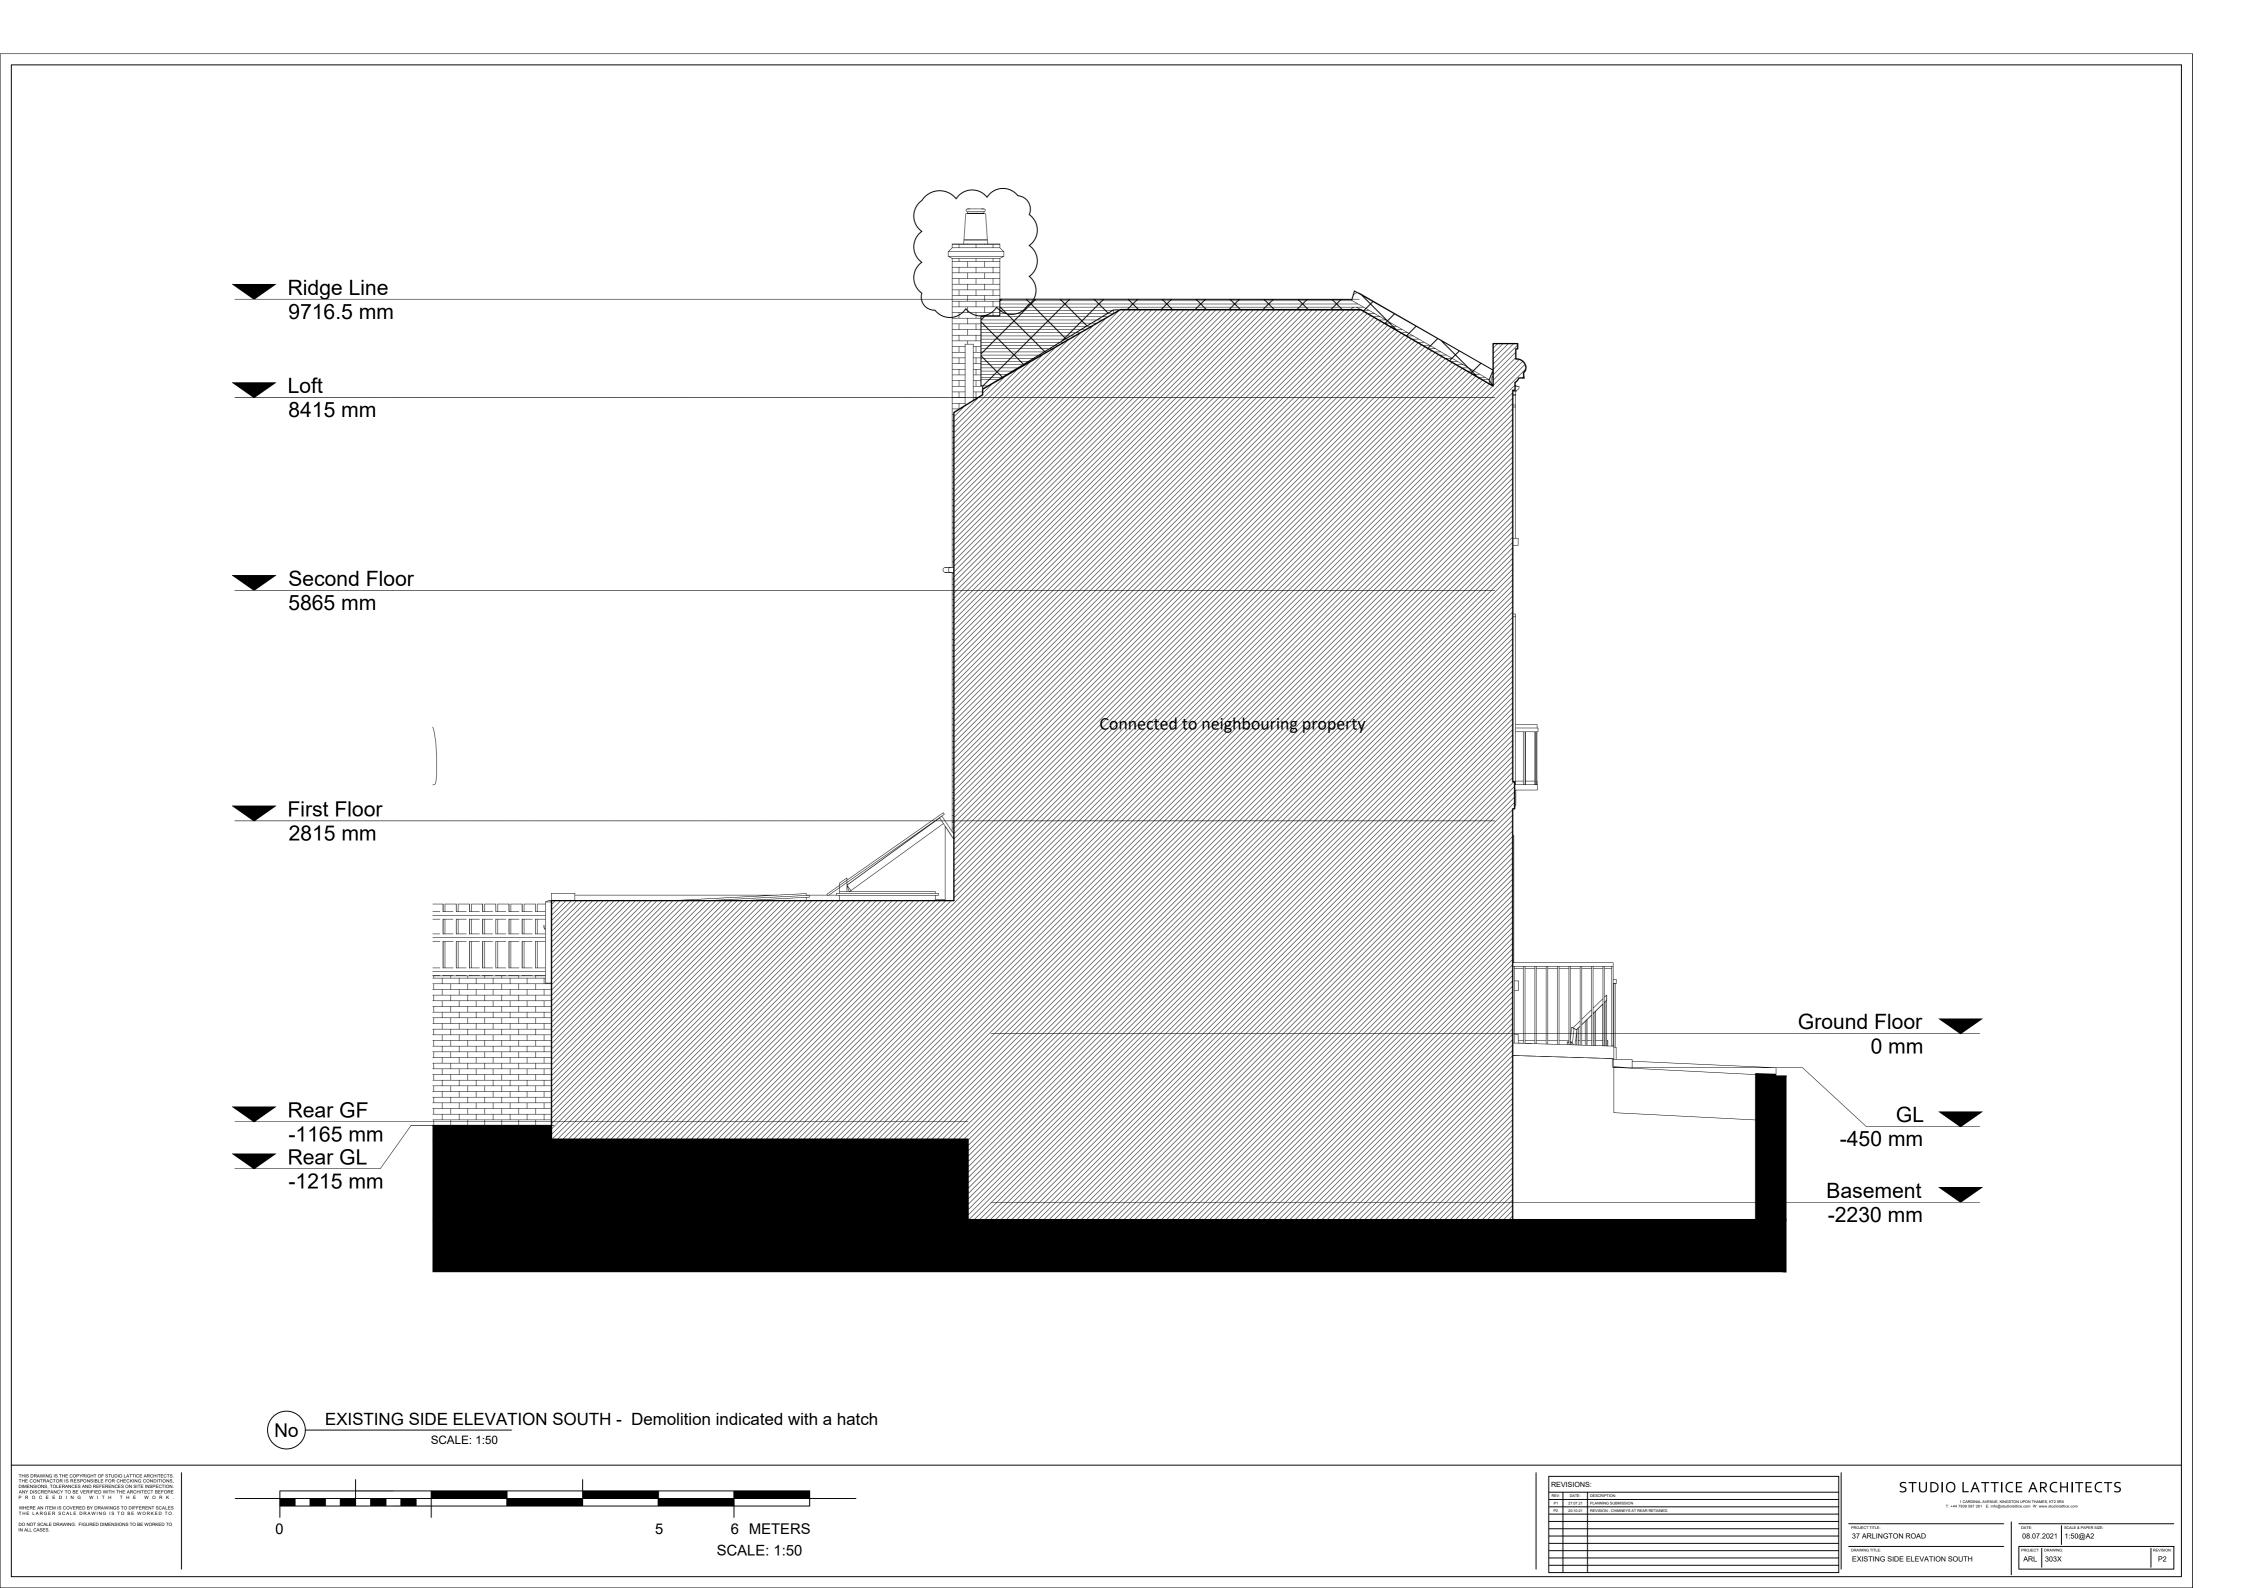

|                    |                     |  |  |
| [   |            |          |                                       | EXISTING REAR ELEVATION                                                                                                  | ARL 301X           | ( P2                |  |  |
| ۱ ا |            |          |                                       | l                                                                                                                        |                    |                     |  |  |
|     |            |          |                                       |                                                                                                                          | ı                  |                     |  |  |