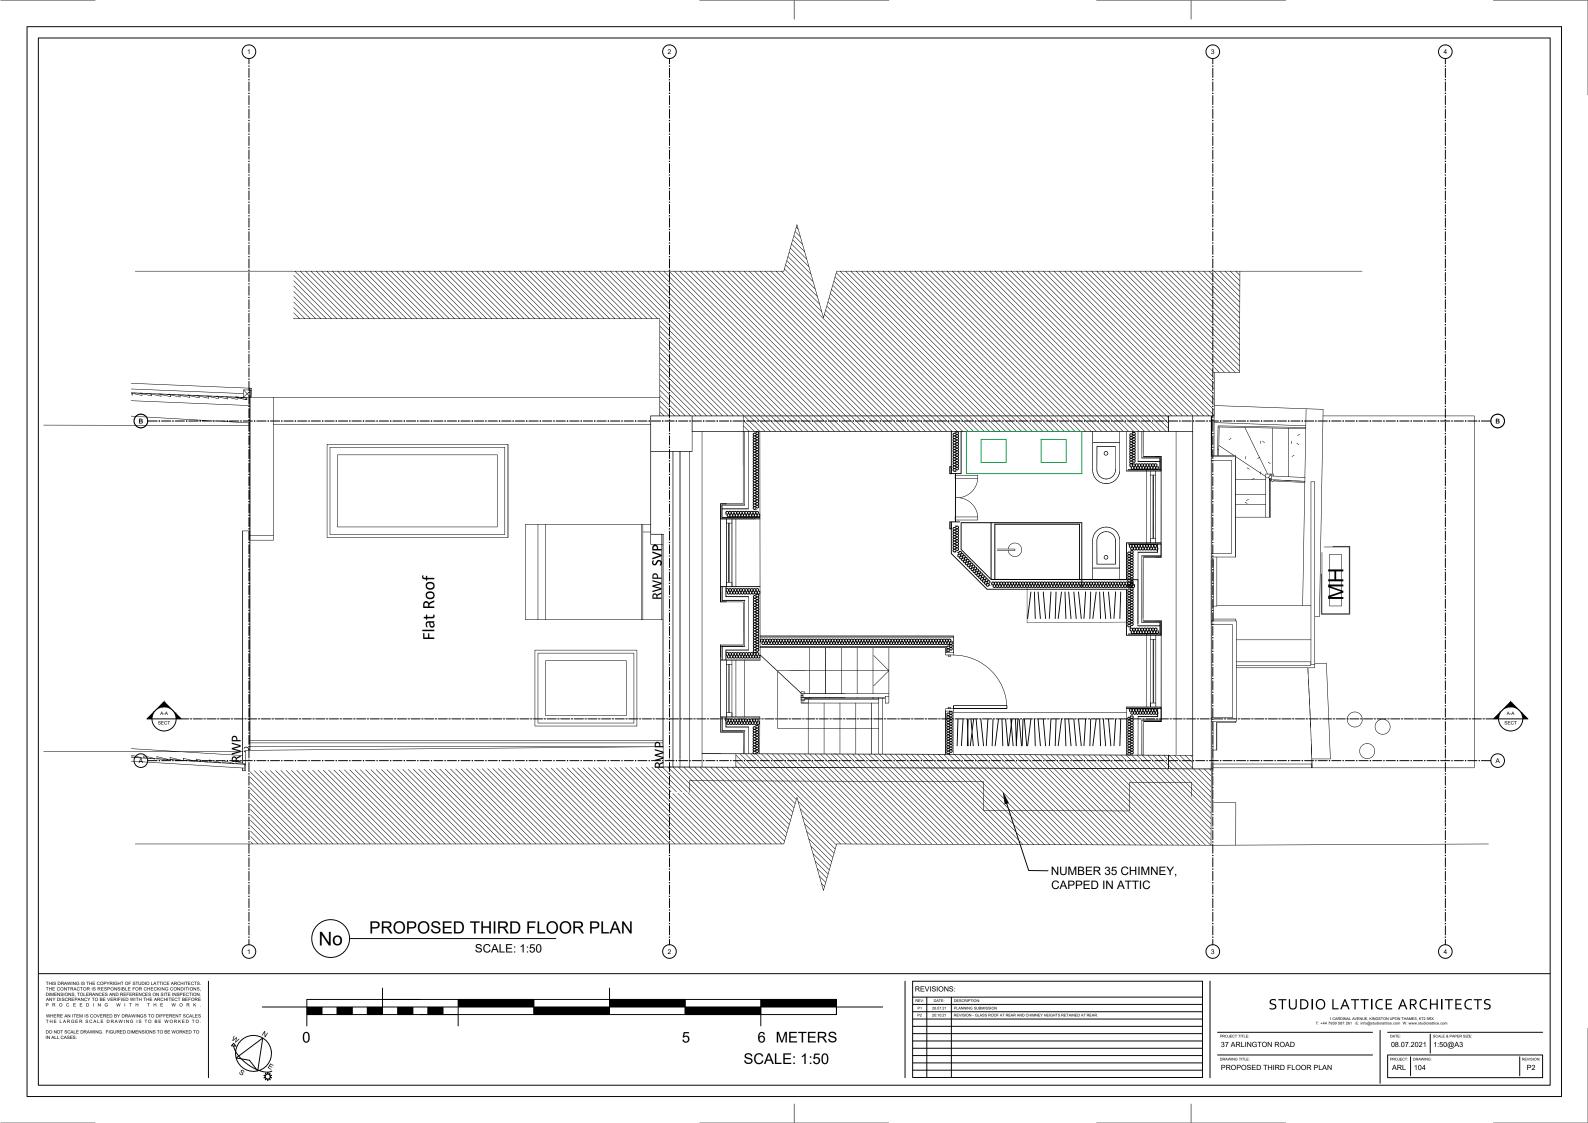

|                    |                     |  |  |
| [   |            |          |                                       | EXISTING REAR ELEVATION                                                                                                  | ARL 301X           | ( P2                |  |  |
| ۱ ا |            |          |                                       | l                                                                                                                        |                    |                     |  |  |
|     |            |          |                                       |                                                                                                                          | ı                  |                     |  |  |