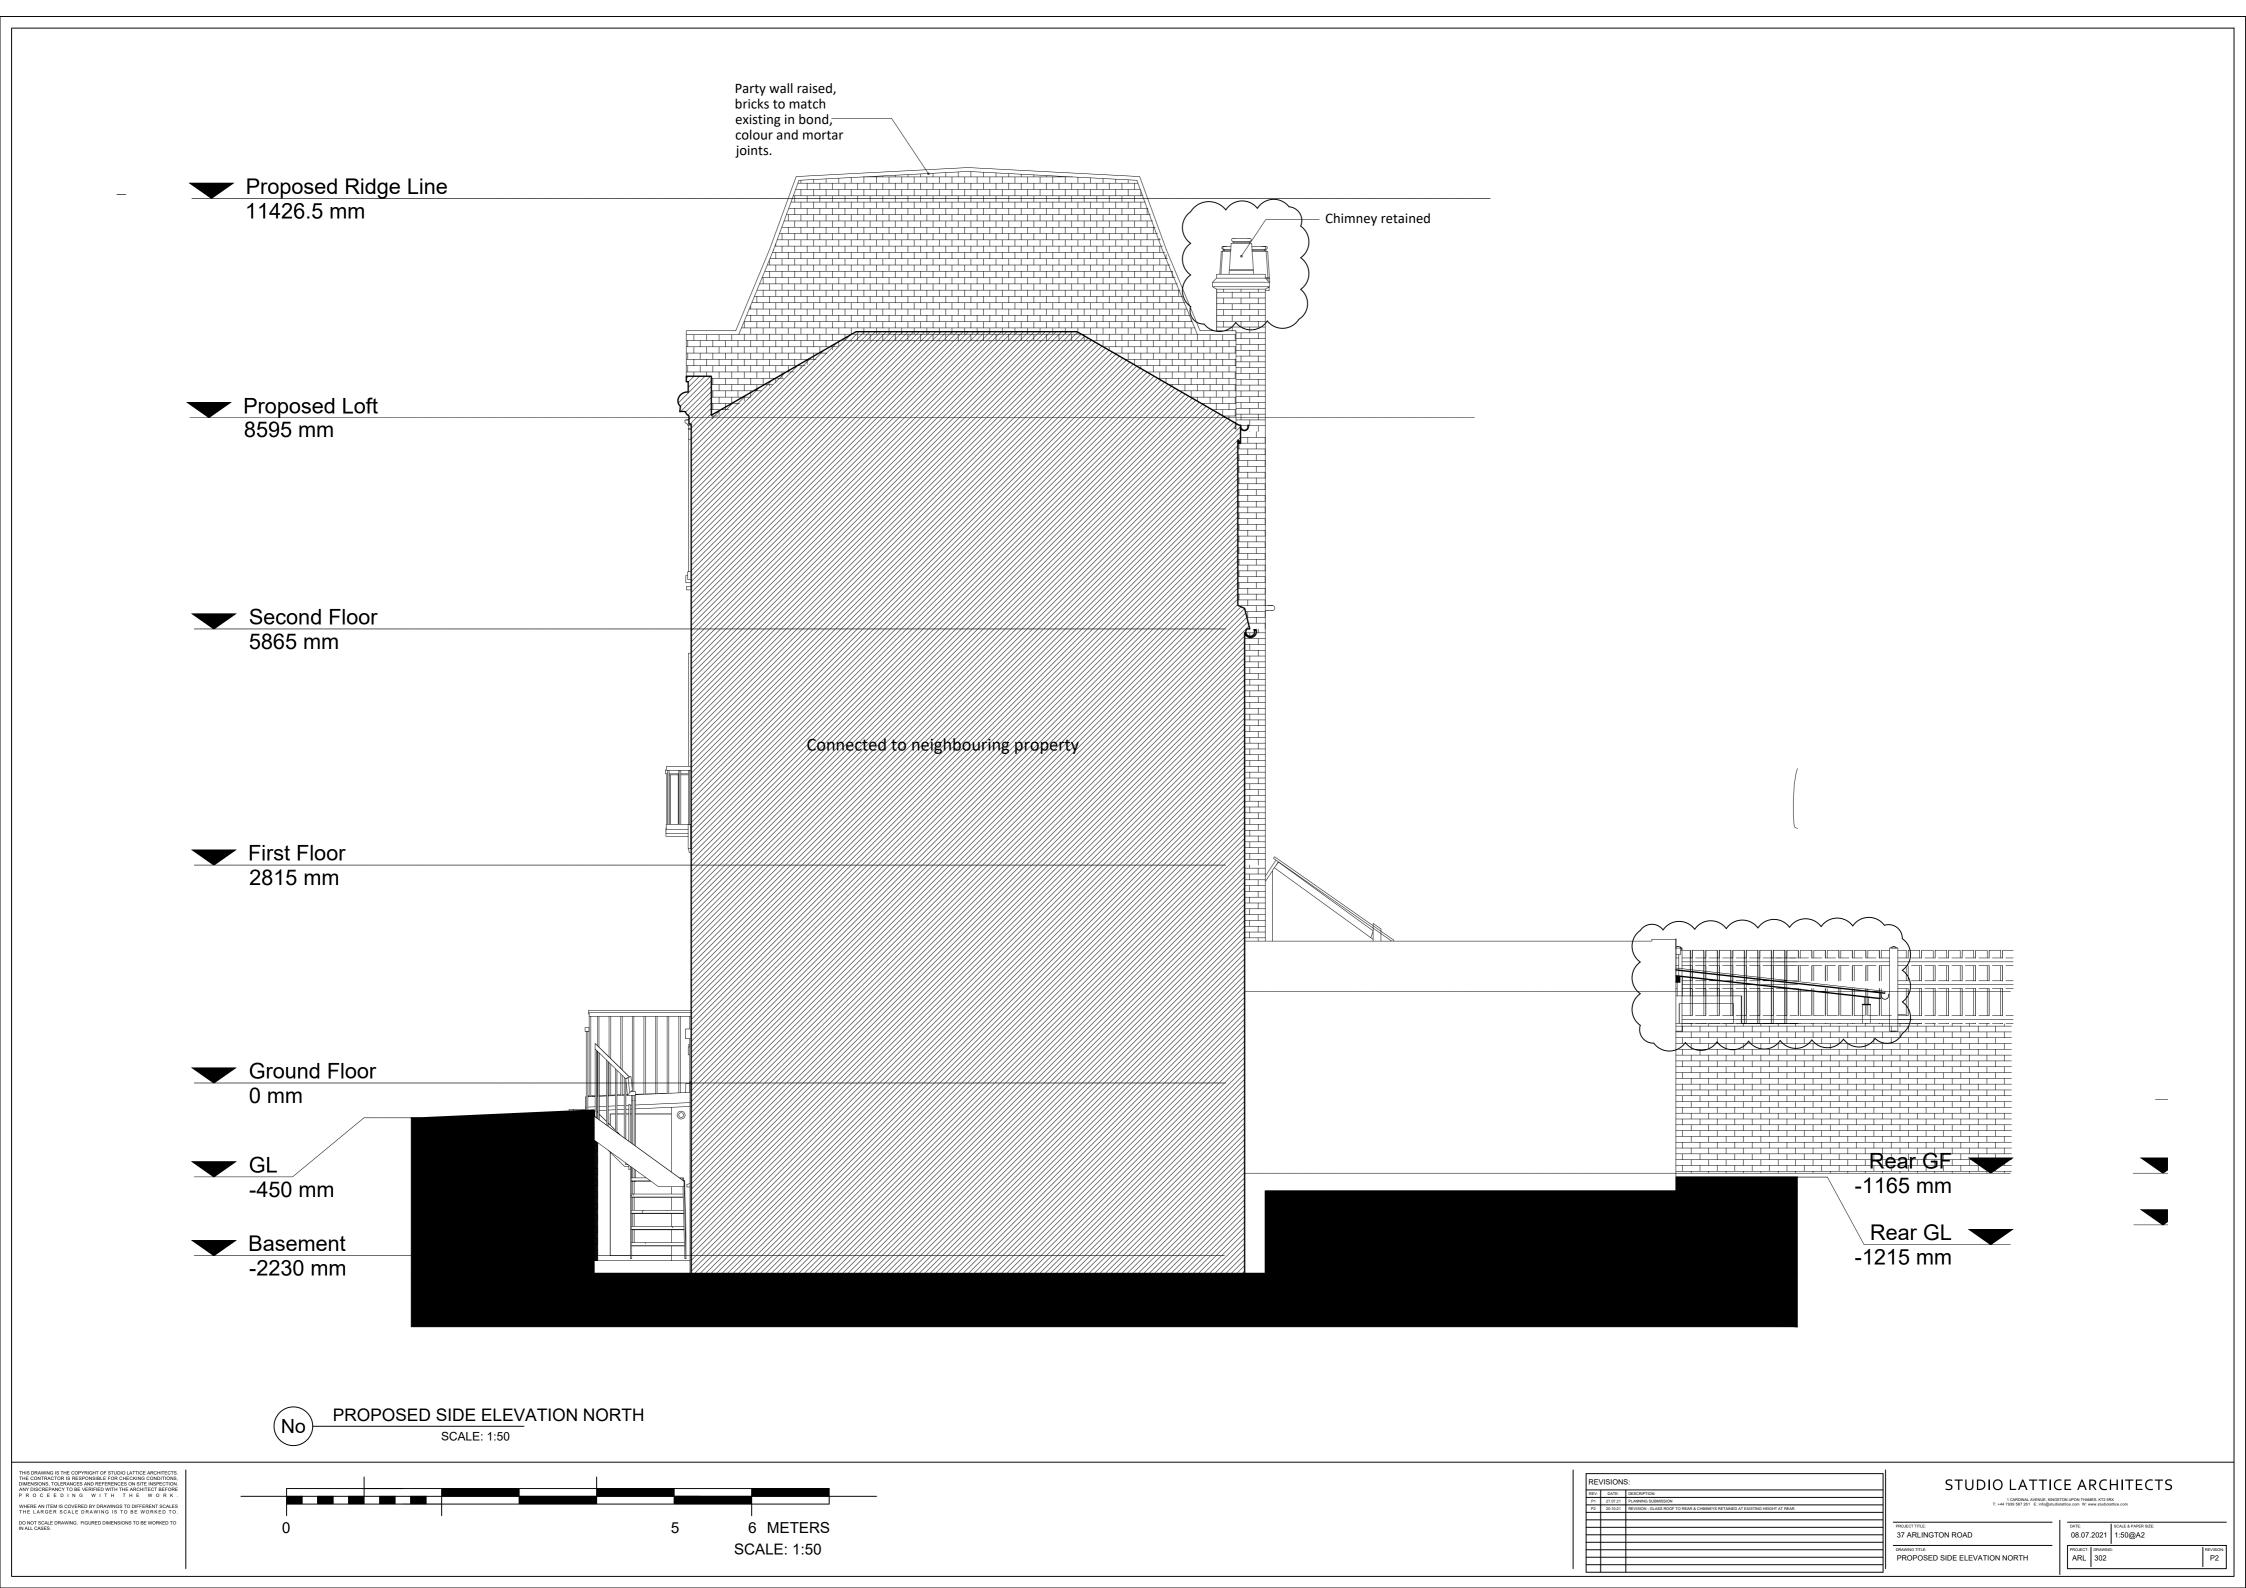

No EXISTING REAR ELEVATION - Demolition indicated with a hatch

INIGIST INE CONYRIGHT OF STUDIO LATTICE ARCHITECTS.
RACTORIS RESPONSIBLE FOR REPORTING CONDITIONS,
IS. TOLERANCES AND REFERENCES ON SITE INSPECTION.
IS. TOLERANCES AND REFERENCES ON SITE INSPECTION.
IS. TOLERANCES AND REFERENCES ON SITE INSPECTION.
IS OLOR WITH THE WORK.

ALE DRAWING. FIGURED DIMENSIONS TO BE WORKED TO.

ALE DRAWING. FIGURED DIMENSIONS TO BE WORKED TO.

S. CALE: 1:50

|     | REVISIONS: |          |                                       | STUDIO LATTICE ARCHITECTS                                                                                                |                    |                     |  |  |
|-----|------------|----------|---------------------------------------|--------------------------------------------------------------------------------------------------------------------------|--------------------|---------------------|--|--|
| [   | REV:       | DATE:    | DESCRIPTION:                          |                                                                                                                          |                    |                     |  |  |
|     | P1         | 27.07.21 | PLANNING SUBMISSION                   | 1 CARDINAL AVENUE, KINGSTON UPON THAMES, KT2 SRX<br>T: +44 7939 587 261 E: Info@studiolatice.com W: www.studiolatice.com |                    |                     |  |  |
|     | P2         | 20:10:21 | REVISION - CHIMNEYS AT REAR RETAINED. |                                                                                                                          |                    |                     |  |  |
|     |            |          |                                       |                                                                                                                          |                    |                     |  |  |
|     |            |          |                                       | PROJECT TITLE:                                                                                                           | DATE               | SCALE & PAPER SIZE: |  |  |
|     |            |          |                                       | 37 ARLINGTON ROAD                                                                                                        | 08.07.2021         | 1:50@42             |  |  |
|     |            |          |                                       | 37 ARLINGTON ROAD                                                                                                        | 00.07.2021         | 1.50@A2             |  |  |
|     |            |          |                                       | DRAWING TITLE:                                                                                                           | PROJECT:   DRAWING | 3: REVISION:        |  |  |
|     |            |          |                                       |                                                                                                                          |                    |                     |  |  |
| [   |            |          |                                       | EXISTING REAR ELEVATION                                                                                                  | ARL 301X           | ( P2                |  |  |
| ۱ ا |            |          |                                       | l                                                                                                                        |                    |                     |  |  |
|     |            |          |                                       |                                                                                                                          | ı                  |                     |  |  |