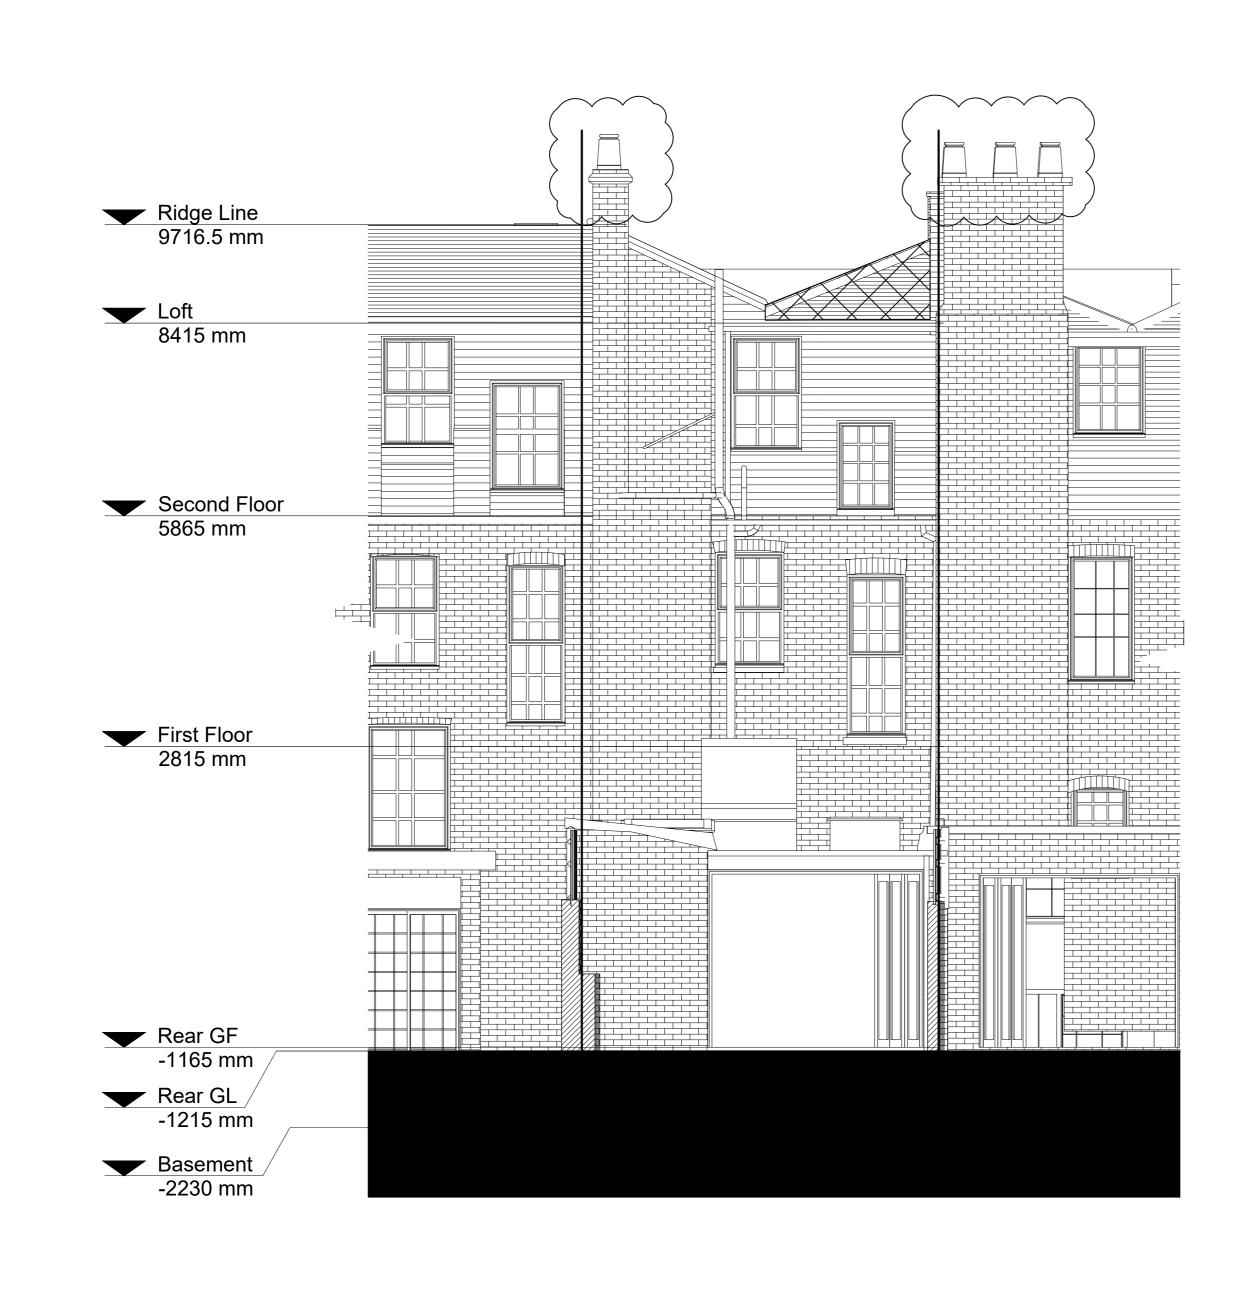

No EXISTING REAR ELEVATION - Demolition indicated with a hatch

INIGIST INE CONYRIGHT OF STUDIO LATTICE ARCHITECTS.
RACTORIS RESPONSIBLE FOR REPORTING CONDITIONS,
IS. TOLERANCES AND REFERENCES ON SITE INSPECTION.
IS. TOLERANCES AND REFERENCES ON SITE INSPECTION.
IS. TOLERANCES AND REFERENCES ON SITE INSPECTION.
IS OLOR WITH THE WORK.