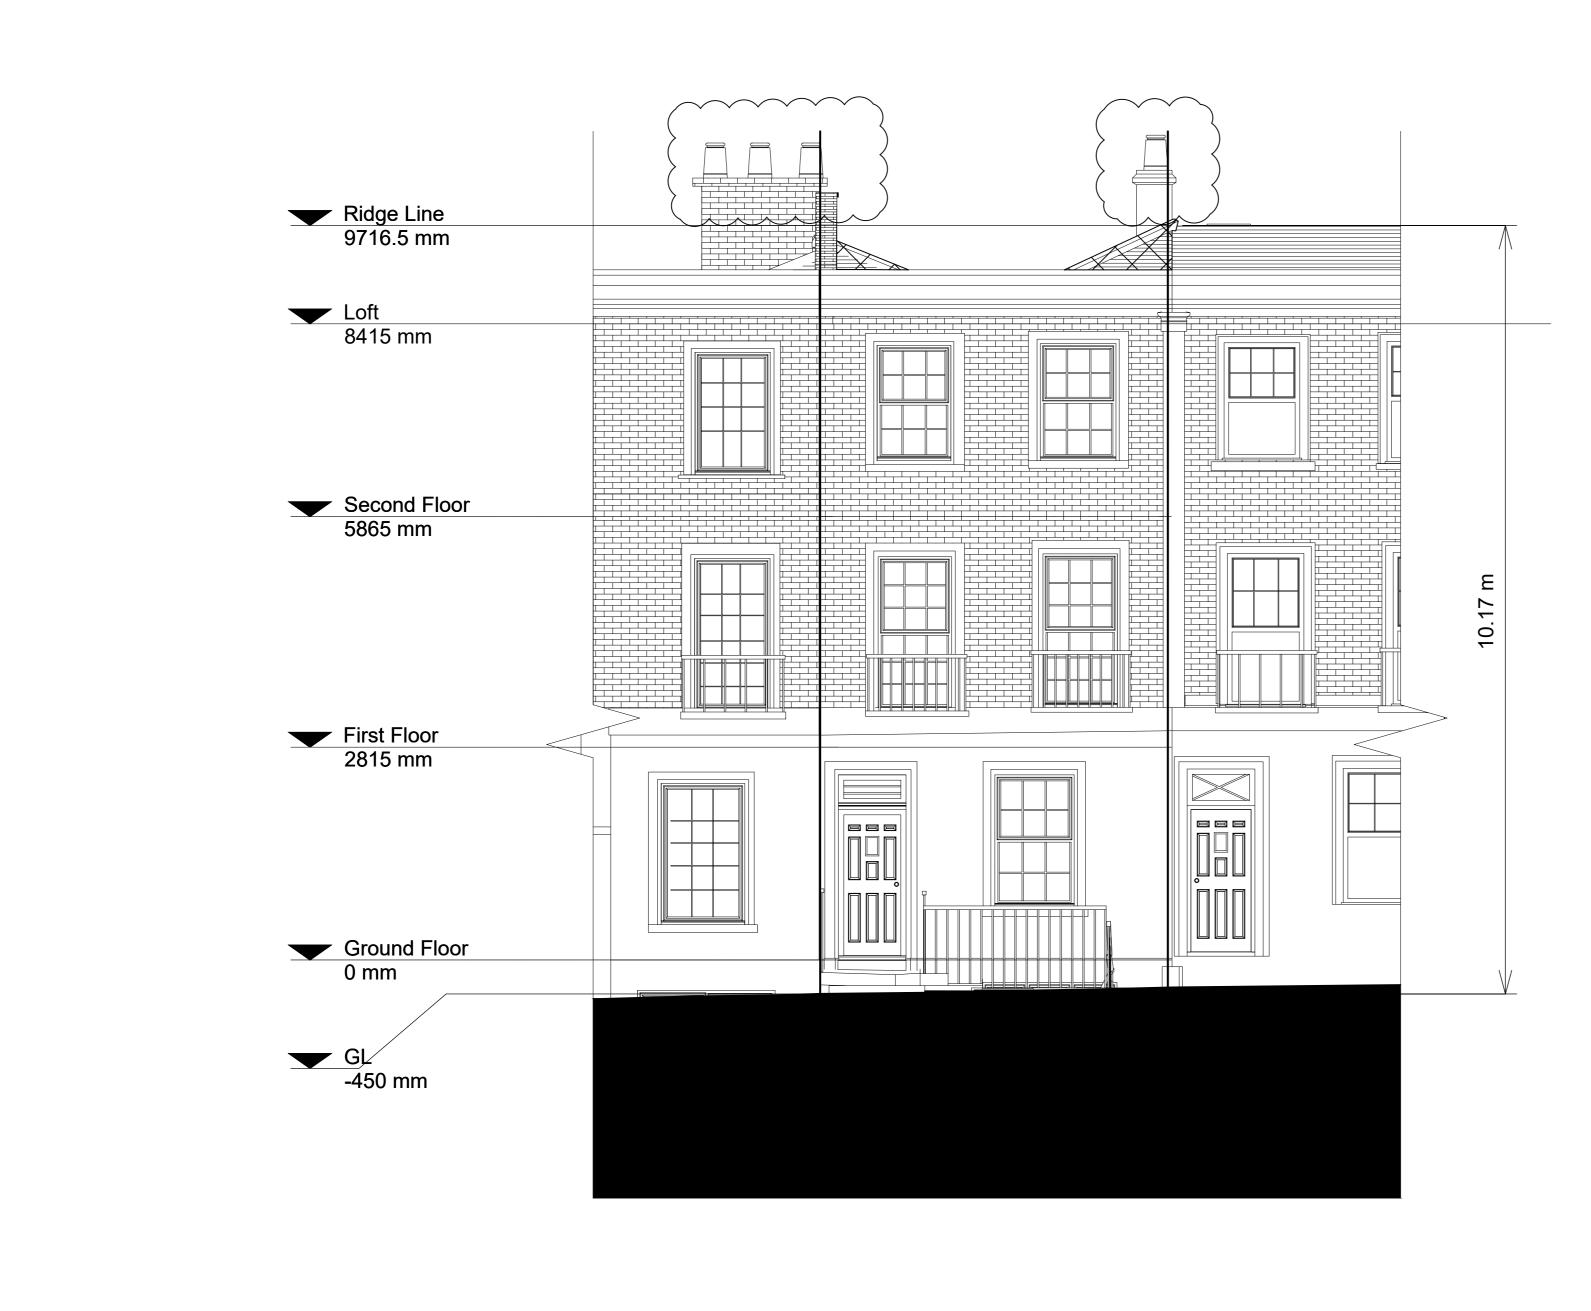

R SCALE DRAWING IS TO BE WORKED TO.

DRAWING. FIGURED DIMENSIONS TO BE WORKED TO.

O

SCALE: 1:50

| REVISIONS: |          |                                       | STUDIO LATTICE ARCHITECTS                                                                                               |                   |                     |  |
|------------|----------|---------------------------------------|-------------------------------------------------------------------------------------------------------------------------|-------------------|---------------------|--|
| REV:       |          | DESCRIPTION:                          |                                                                                                                         |                   |                     |  |
| P1         | 27.07.21 | PLANNING SUBMISSION                   | 1 CARDINAL AVENUE, KINGSTON UPON THAMES, KT2 5RX T: +44 7939 587 261 E: info@studiolattice.com W: www.studiolattice.com |                   |                     |  |
| P2         | 20:10:21 | REVISION - CHIMNEYS AT REAR RETAINED. |                                                                                                                         |                   |                     |  |
|            |          |                                       |                                                                                                                         |                   |                     |  |
| ш          |          |                                       | PROJECT TITLE:                                                                                                          | DATE:             | SCALE & PAPER SIZE: |  |
| ш          |          |                                       | 37 ARLINGTON ROAD                                                                                                       | 08.07.2021        | 1:50@A2             |  |
|            |          |                                       | _ OF THE INCIDITIONS                                                                                                    | 00.07.202         | 1.00@/12            |  |
| Ш          |          |                                       | DRAWING TITLE:                                                                                                          | PROJECT:   DRAWIN | IG:                 |  |
|            |          |                                       | EVICTING EDON'T ELEVATION                                                                                               | ABI   1000        |                     |  |
|            |          |                                       | EXISTING FRONT ELEVATION                                                                                                | ARL 300           | X.                  |  |
|            |          |                                       | 71                                                                                                                      |                   |                     |  |