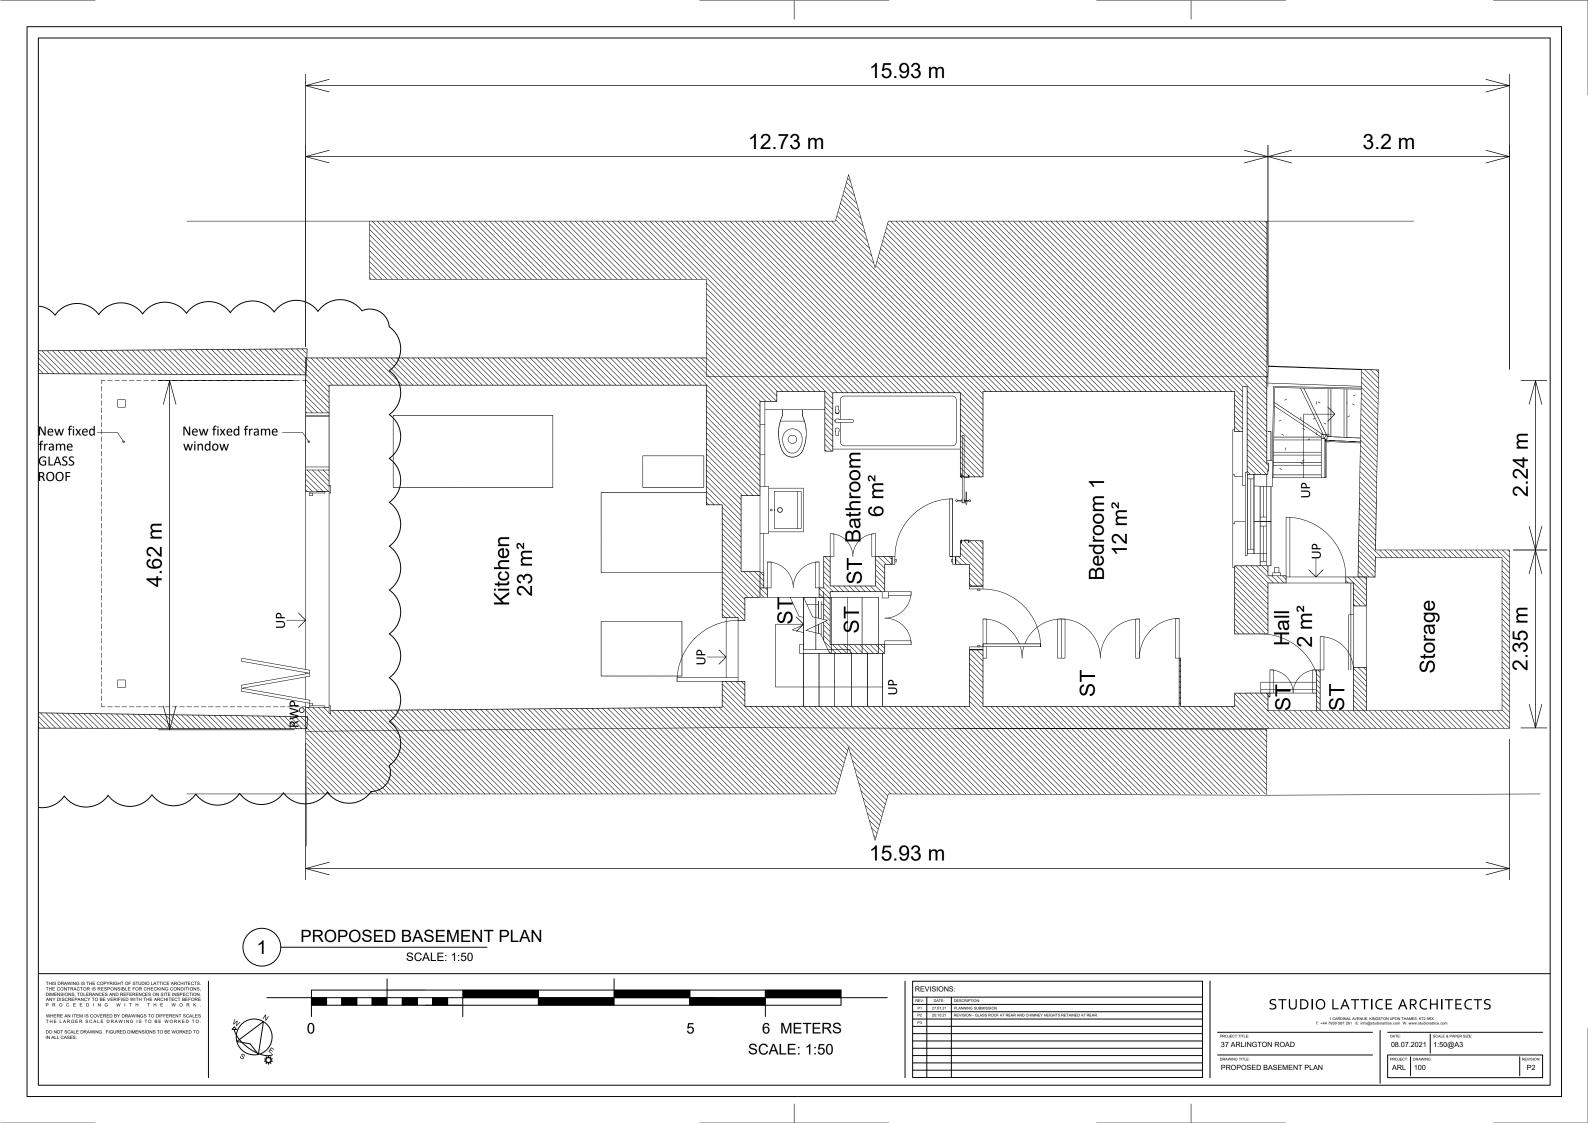

|                    |                     |  |  |
| [   |            |          |                                       | EXISTING REAR ELEVATION                                                                                                  | ARL 301X           | ( P2                |  |  |
| ۱ ا |            |          |                                       | l                                                                                                                        |                    |                     |  |  |
|     |            |          |                                       |                                                                                                                          | ı                  |                     |  |  |