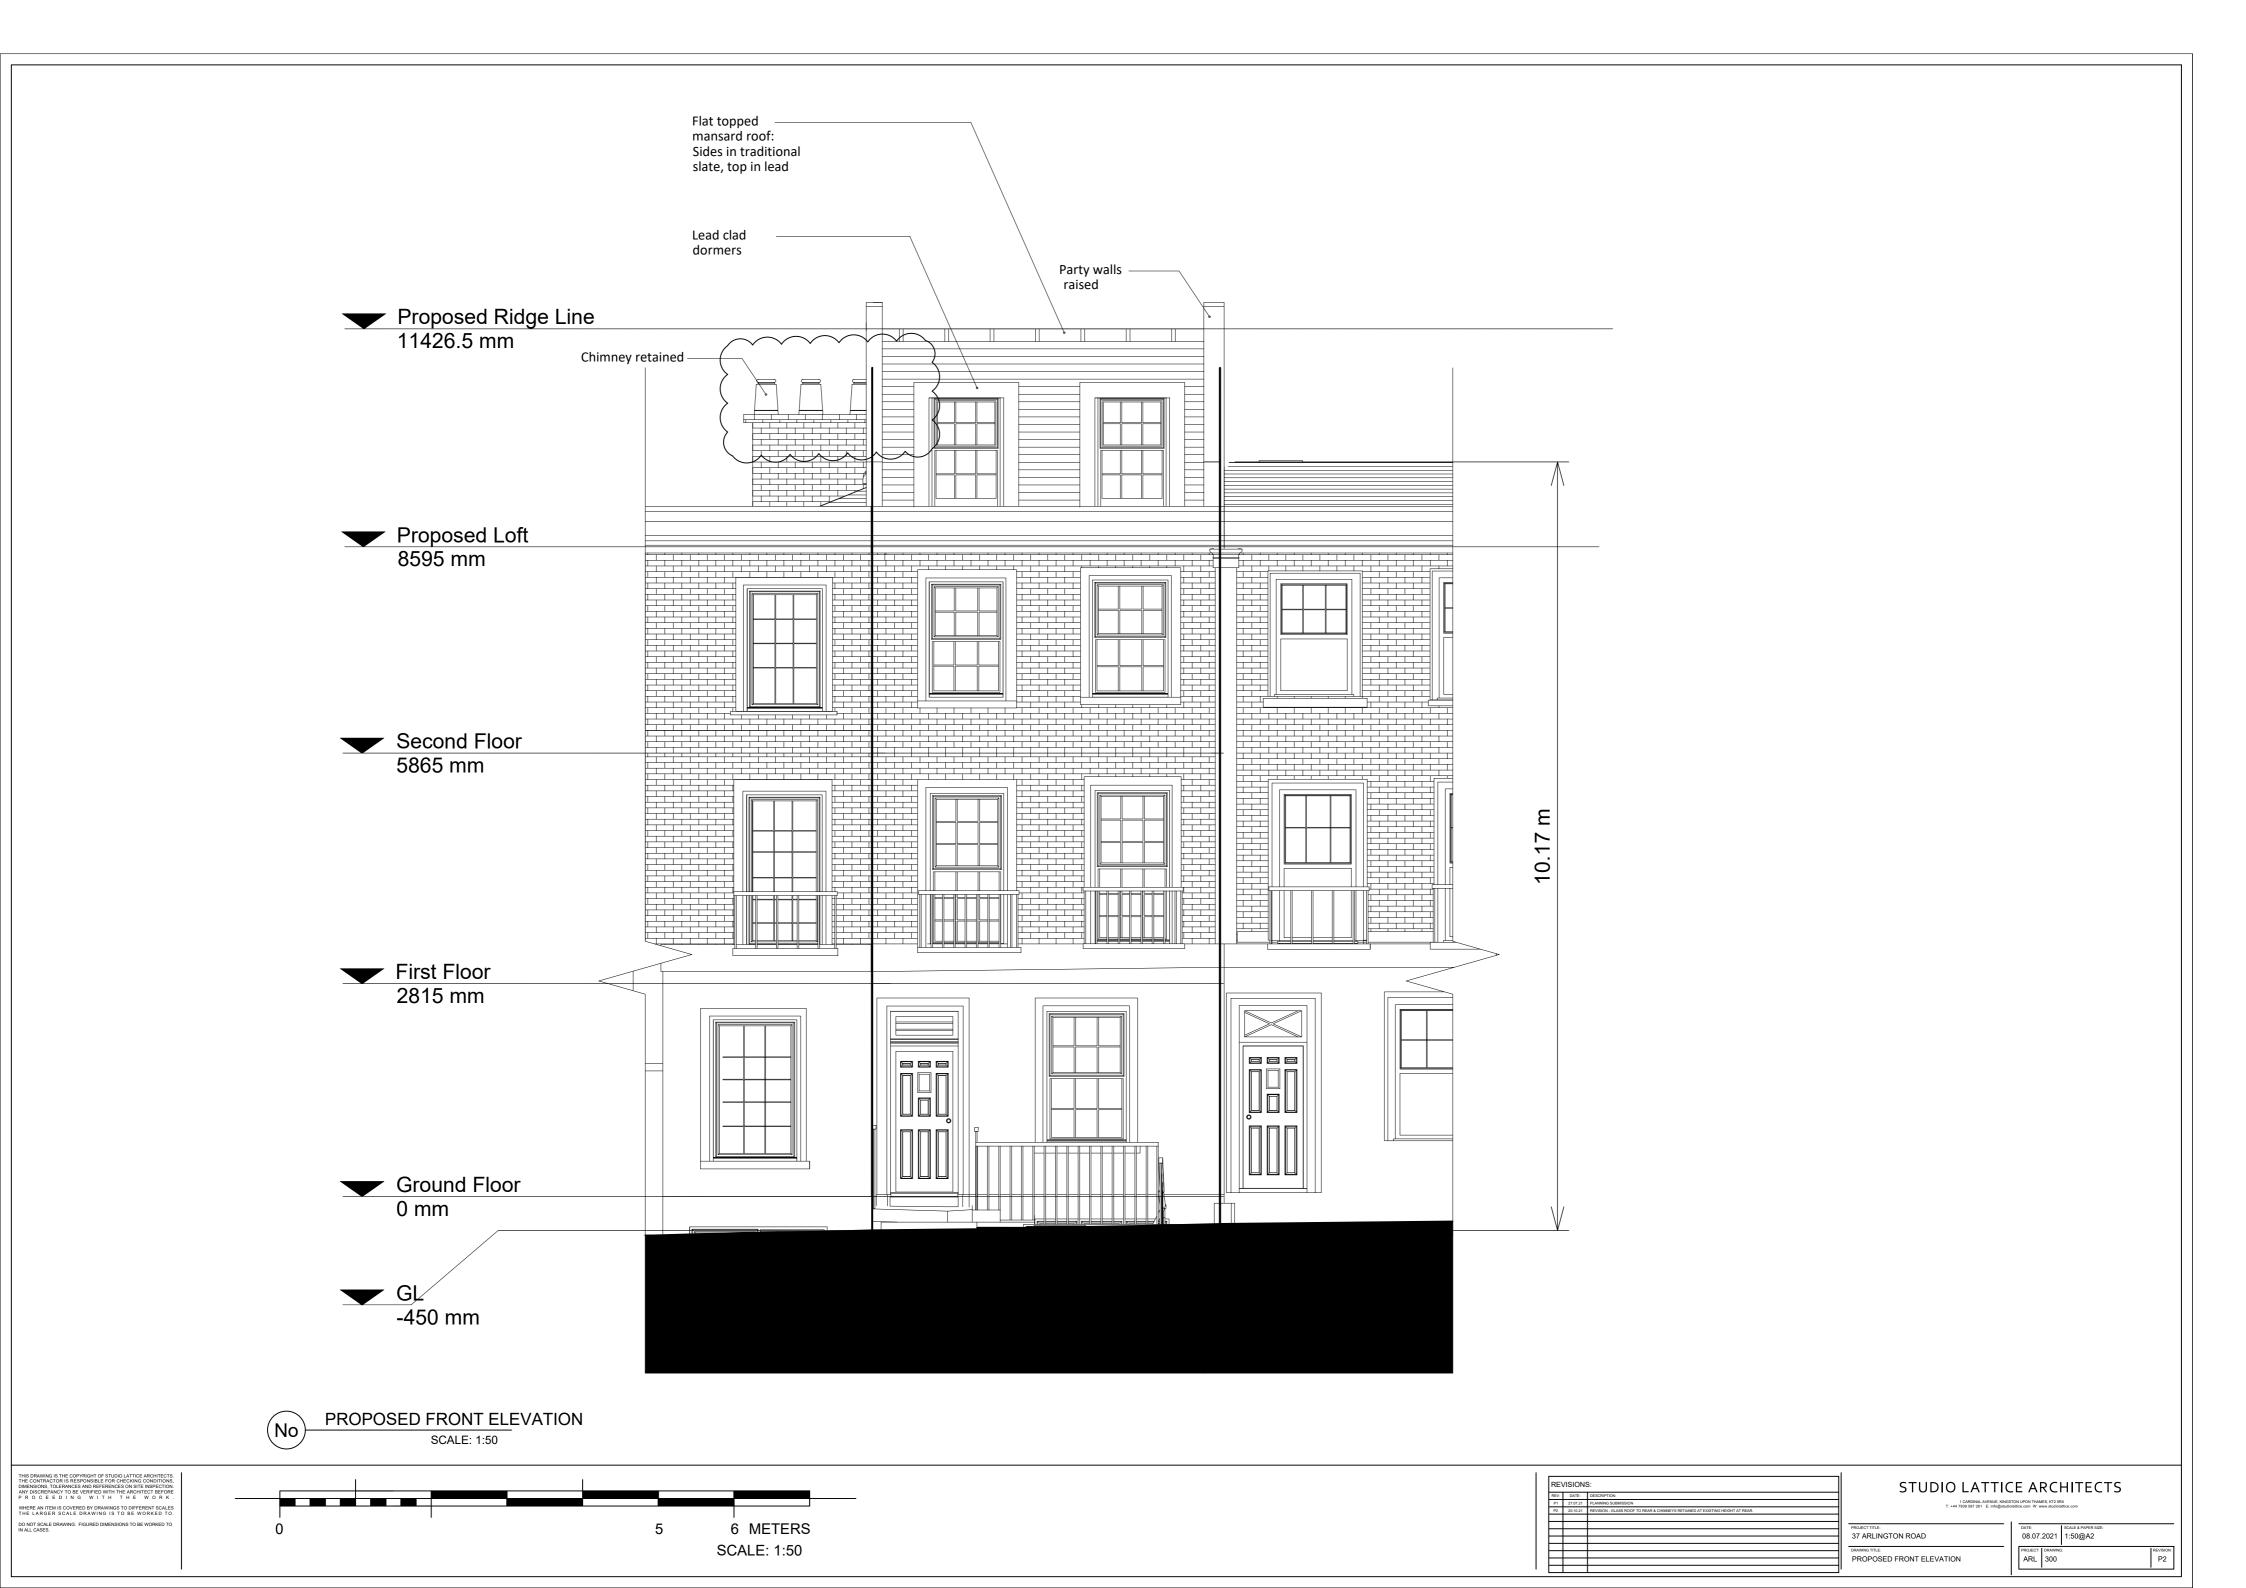

IS THE COPYRIGHT OF STUDIO LATTICE ARGUITECTS.
TOTAL IS REPRENDABLE OF OR CHECKING CONDITIONS.
OLERANCES AND REFERENCES ON SITE INSPECTION.
NOR YO DE EVERIFIED WITH THE ARCHITECT BEFORE
E D I N G W I T H T H E W O T K .

R SCALE DRAWING IS TO BE WORKED TO.

DRAWING. FIGURED DIMENSIONS TO BE WORKED TO.

O

SCALE: 1:50

| REVISIONS: |          |                                       | STUDIO LATTICE ARCHITECTS                                                                                               |                   |                     |  |
|------------|----------|---------------------------------------|-------------------------------------------------------------------------------------------------------------------------|-------------------|---------------------|--|
| REV:       |          | DESCRIPTION:                          |                                                                                                                         |                   |                     |  |
| P1         | 27.07.21 | PLANNING SUBMISSION                   | 1 CARDINAL AVENUE, KINGSTON UPON THAMES, KT2 5RX T: +44 7939 587 261 E: info@studiolattice.com W: www.studiolattice.com |                   |                     |  |
| P2         | 20:10:21 | REVISION - CHIMNEYS AT REAR RETAINED. |                                                                                                                         |                   |                     |  |
|            |          |                                       |                                                                                                                         |                   |                     |  |
| ш          |          |                                       | PROJECT TITLE:                                                                                                          | DATE:             | SCALE & PAPER SIZE: |  |
| ш          |          |                                       | 37 ARLINGTON ROAD                                                                                                       | 08.07.2021        | 1:50@A2             |  |
|            |          |                                       | _ OF THE INCIDITIONS                                                                                                    | 00.07.202         | 1.00@/12            |  |
| Ш          |          |                                       | DRAWING TITLE:                                                                                                          | PROJECT:   DRAWIN | IG:                 |  |
|            |          |                                       | EVICTING EDON'T ELEVATION                                                                                               | ABI   1000        |                     |  |
|            |          |                                       | EXISTING FRONT ELEVATION                                                                                                | ARL 300           | X.                  |  |
|            |          |                                       | 71                                                                                                                      |                   |                     |  |