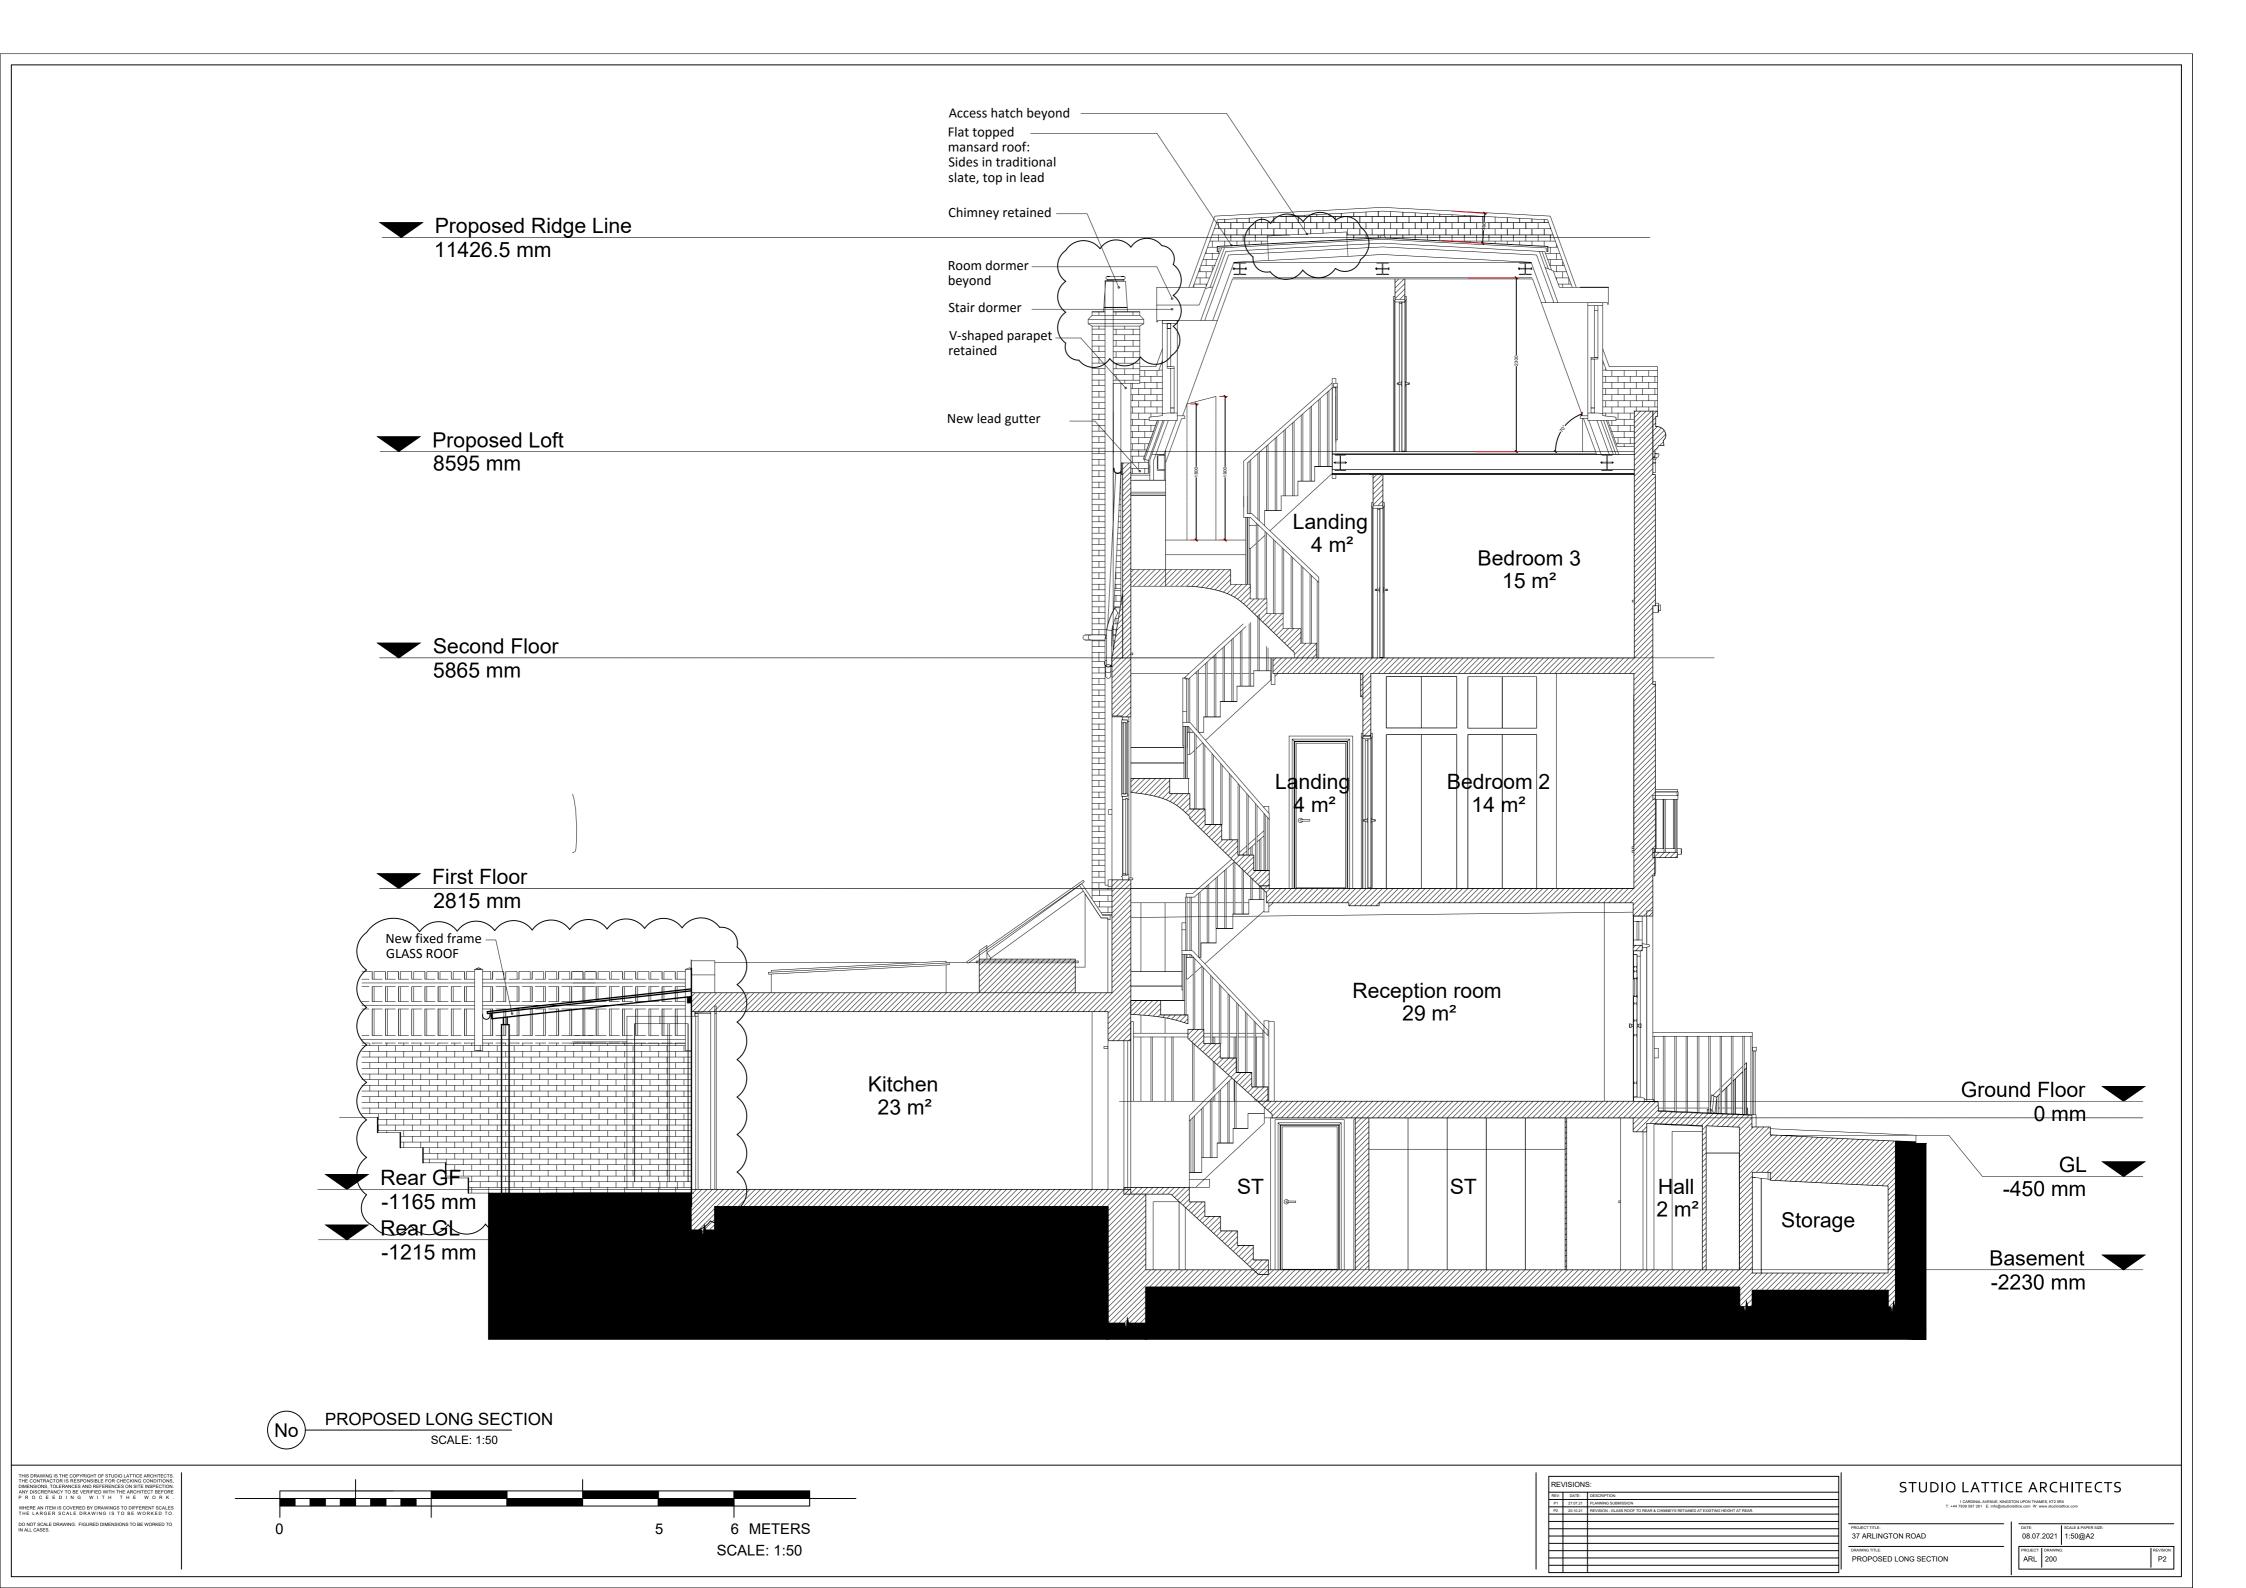

IS THE COPYRIGHT OF STUDIO LATTICE ARGUITECTS.
TOTAL IS REPRENDABLE OF OR CHECKING CONDITIONS.
OLERANCES AND REFERENCES ON SITE INSPECTION.
NOR YO DE EVERIFIED WITH THE ARCHITECT BEFORE
E D I N G W I T H T H E W O T K .

R SCALE DRAWING IS TO BE WORKED TO.

DRAWING. FIGURED DIMENSIONS TO BE WORKED TO.

O

SCALE: 1:50

| REVISIONS: |          |                                       | STUDIO LATTICE ARCHITECTS                                                                                               |                   |                     |  |
|------------|----------|---------------------------------------|-------------------------------------------------------------------------------------------------------------------------|-------------------|---------------------|--|
| REV:       |          | DESCRIPTION:                          |                                                                                                                         |                   |                     |  |
| P1         | 27.07.21 | PLANNING SUBMISSION                   | 1 CARDINAL AVENUE, KINGSTON UPON THAMES, KT2 5RX T: +44 7939 587 261 E: info@studiolattice.com W: www.studiolattice.com |                   |                     |  |
| P2         | 20:10:21 | REVISION - CHIMNEYS AT REAR RETAINED. |                                                                                                                         |                   |                     |  |
|            |          |                                       |                                                                                                                         |                   |                     |  |
| ш          |          |                                       | PROJECT TITLE:                                                                                                          | DATE:             | SCALE & PAPER SIZE: |  |
| ш          |          |                                       | 37 ARLINGTON ROAD                                                                                                       | 08.07.2021        | 1:50@A2             |  |
|            |          |                                       | _ OF THE INCIDITIONS                                                                                                    | 00.07.202         | 1.00@/12            |  |
| Ш          |          |                                       | DRAWING TITLE:                                                                                                          | PROJECT:   DRAWIN | IG:                 |  |
|            |          |                                       | EVICTING EDON'T ELEVATION                                                                                               | ABI   1000        |                     |  |
|            |          |                                       | EXISTING FRONT ELEVATION                                                                                                | ARL 300           | X.                  |  |
|            |          |                                       | 71                                                                                                                      |                   |                     |  |