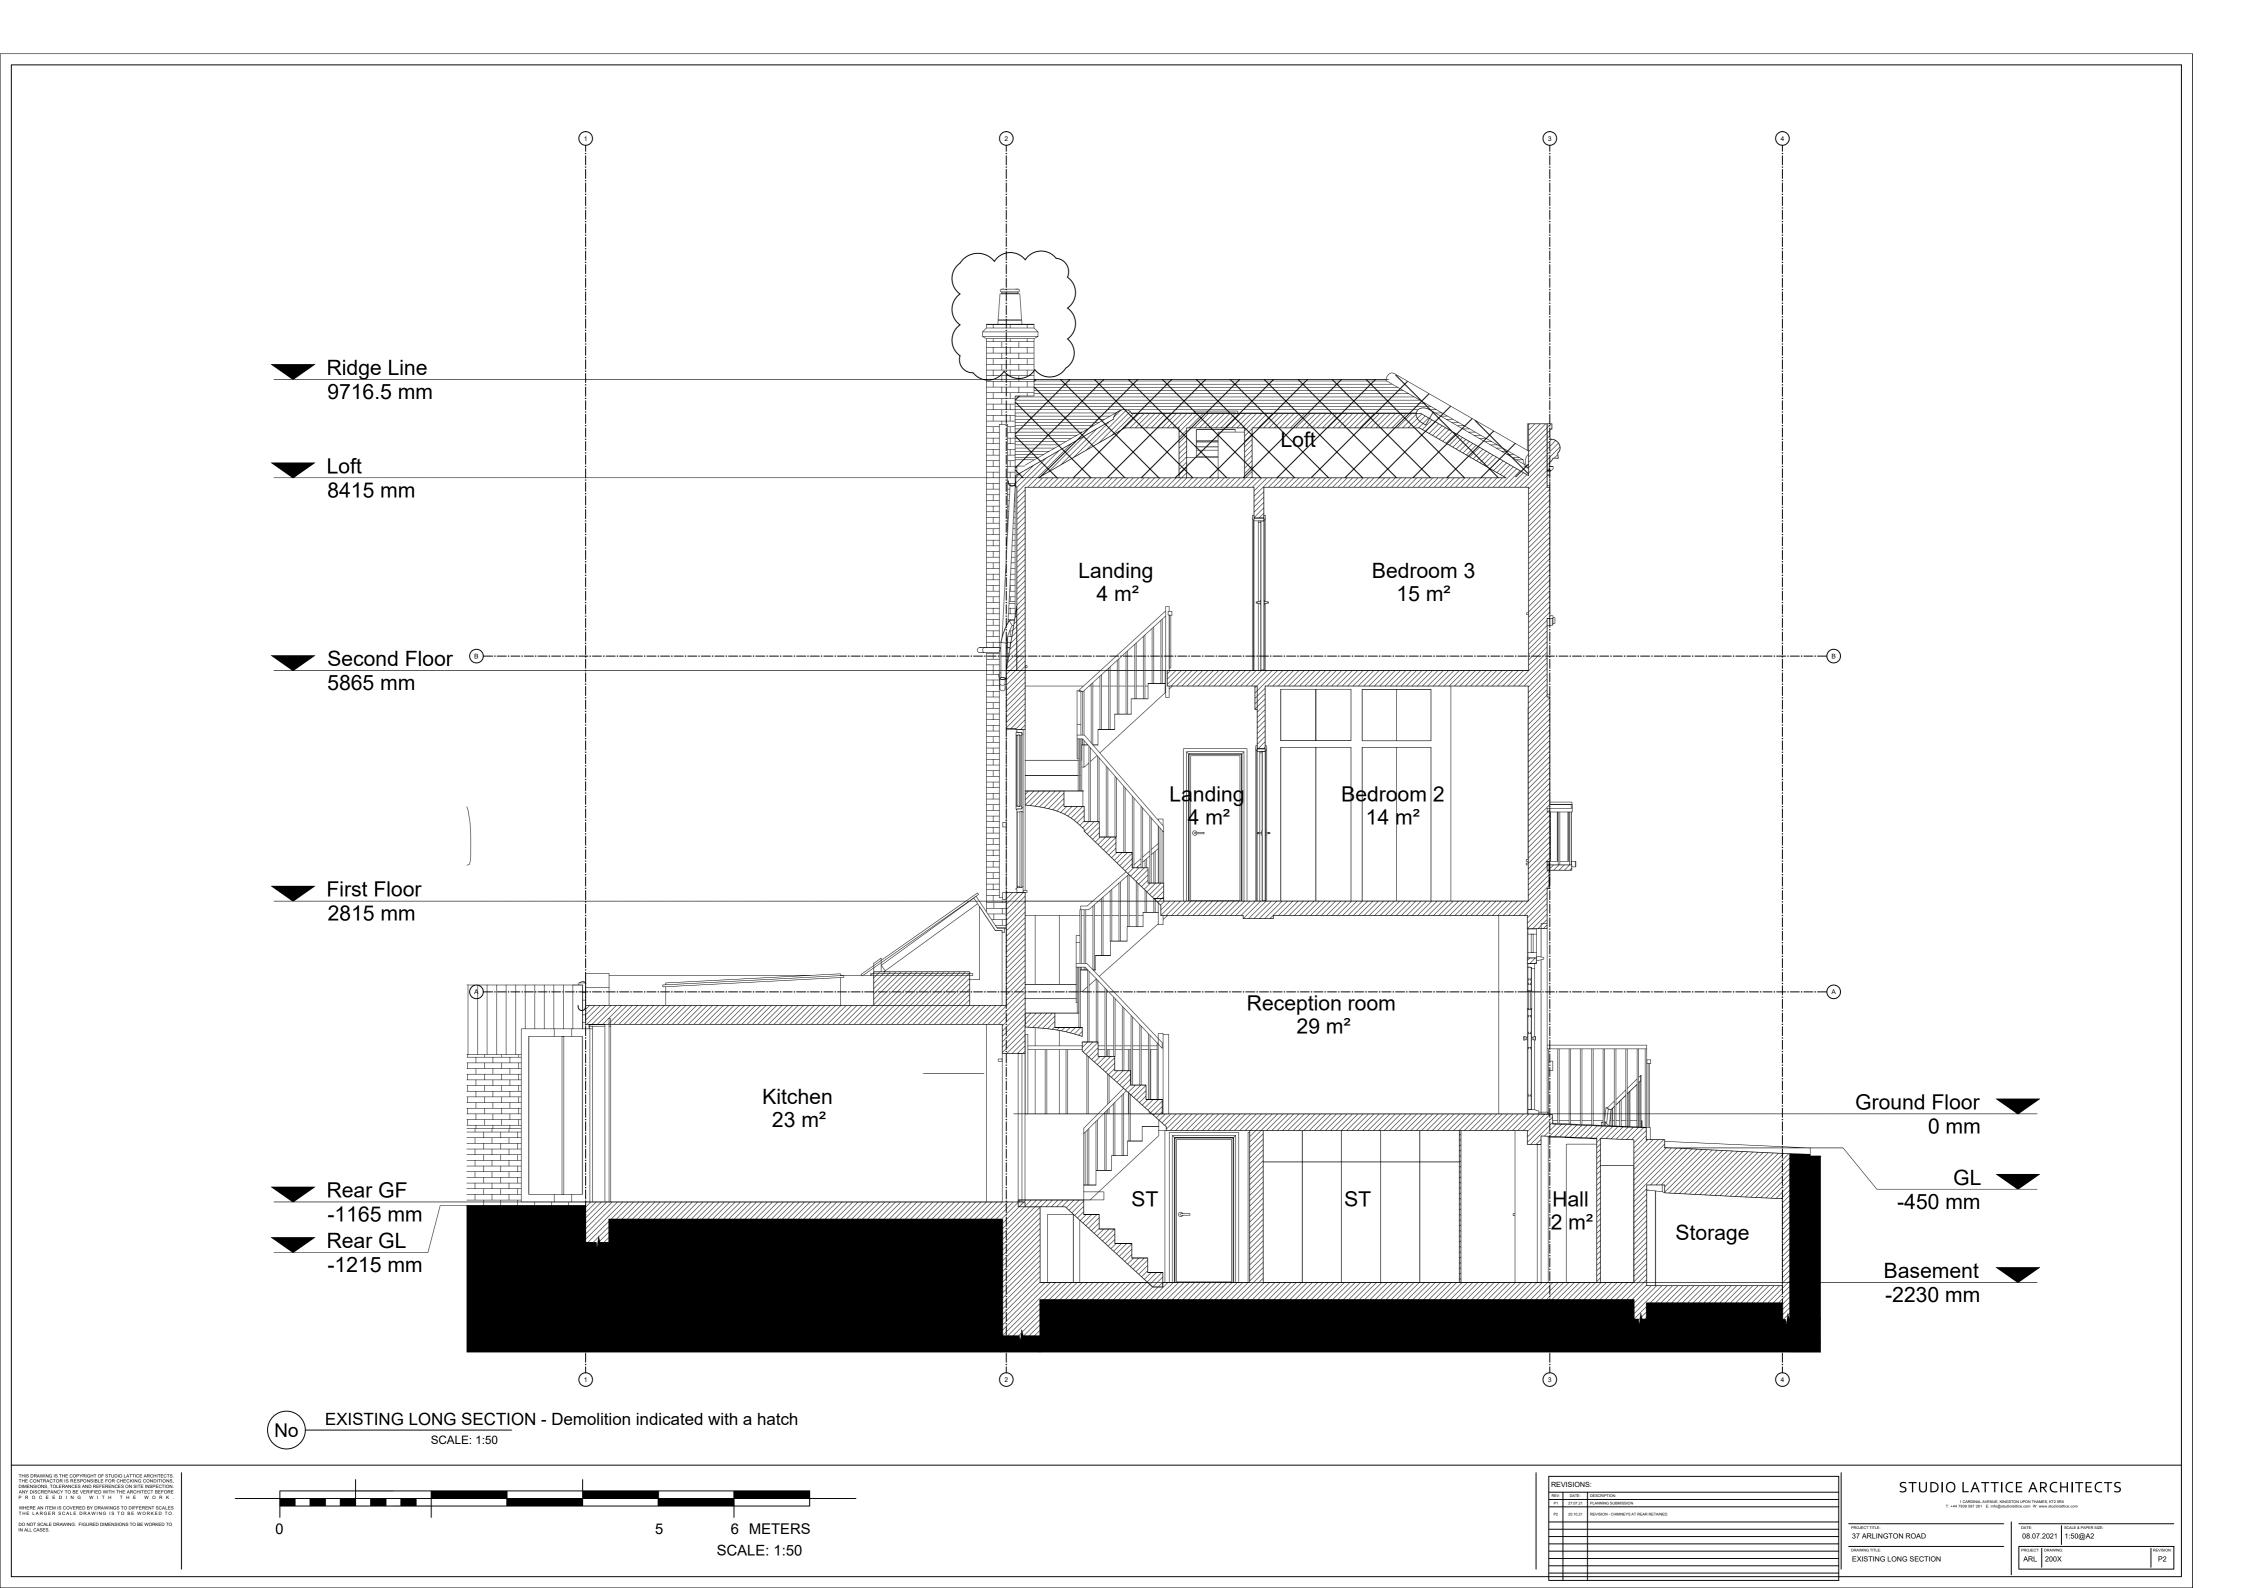

IS THE COPYRIGHT OF STUDIO LATTICE ARGUITECTS.
TOTAL IS REPRENDABLE OF OR CHECKING CONDITIONS.
OLERANCES AND REFERENCES ON SITE INSPECTION.
NOR YO DE EVERIFIED WITH THE ARCHITECT BEFORE
E D I N G W I T H T H E W O T K .

R SCALE DRAWING IS TO BE WORKED TO.

DRAWING. FIGURED DIMENSIONS TO BE WORKED TO.

O

SCALE: 1:50

| REVISIONS: |          |                                       | STUDIO LATTICE ARCHITECTS                                                                                               |                   |                     |  |
|------------|----------|---------------------------------------|-------------------------------------------------------------------------------------------------------------------------|-------------------|---------------------|--|
| REV:       |          | DESCRIPTION:                          |                                                                                                                         |                   |                     |  |
| P1         | 27.07.21 | PLANNING SUBMISSION                   | 1 CARDINAL AVENUE, KINGSTON UPON THAMES, KT2 5RX T: +44 7939 587 261 E: info@studiolattice.com W: www.studiolattice.com |                   |                     |  |
| P2         | 20:10:21 | REVISION - CHIMNEYS AT REAR RETAINED. |                                                                                                                         |                   |                     |  |
|            |          |                                       |                                                                                                                         |                   |                     |  |
| ш          |          |                                       | PROJECT TITLE:                                                                                                          | DATE:             | SCALE & PAPER SIZE: |  |
| ш          |          |                                       | 37 ARLINGTON ROAD                                                                                                       | 08.07.2021        | 1:50@A2             |  |
|            |          |                                       | _ OF THE INCIDITIONS                                                                                                    | 00.07.202         | 1.00@/12            |  |
| Ш          |          |                                       | DRAWING TITLE:                                                                                                          | PROJECT:   DRAWIN | IG:                 |  |
|            |          |                                       | EVICTING EDON'T ELEVATION                                                                                               | ABI   1000        |                     |  |
|            |          |                                       | EXISTING FRONT ELEVATION                                                                                                | ARL 300           | X.                  |  |
|            |          |                                       | 71                                                                                                                      |                   |                     |  |