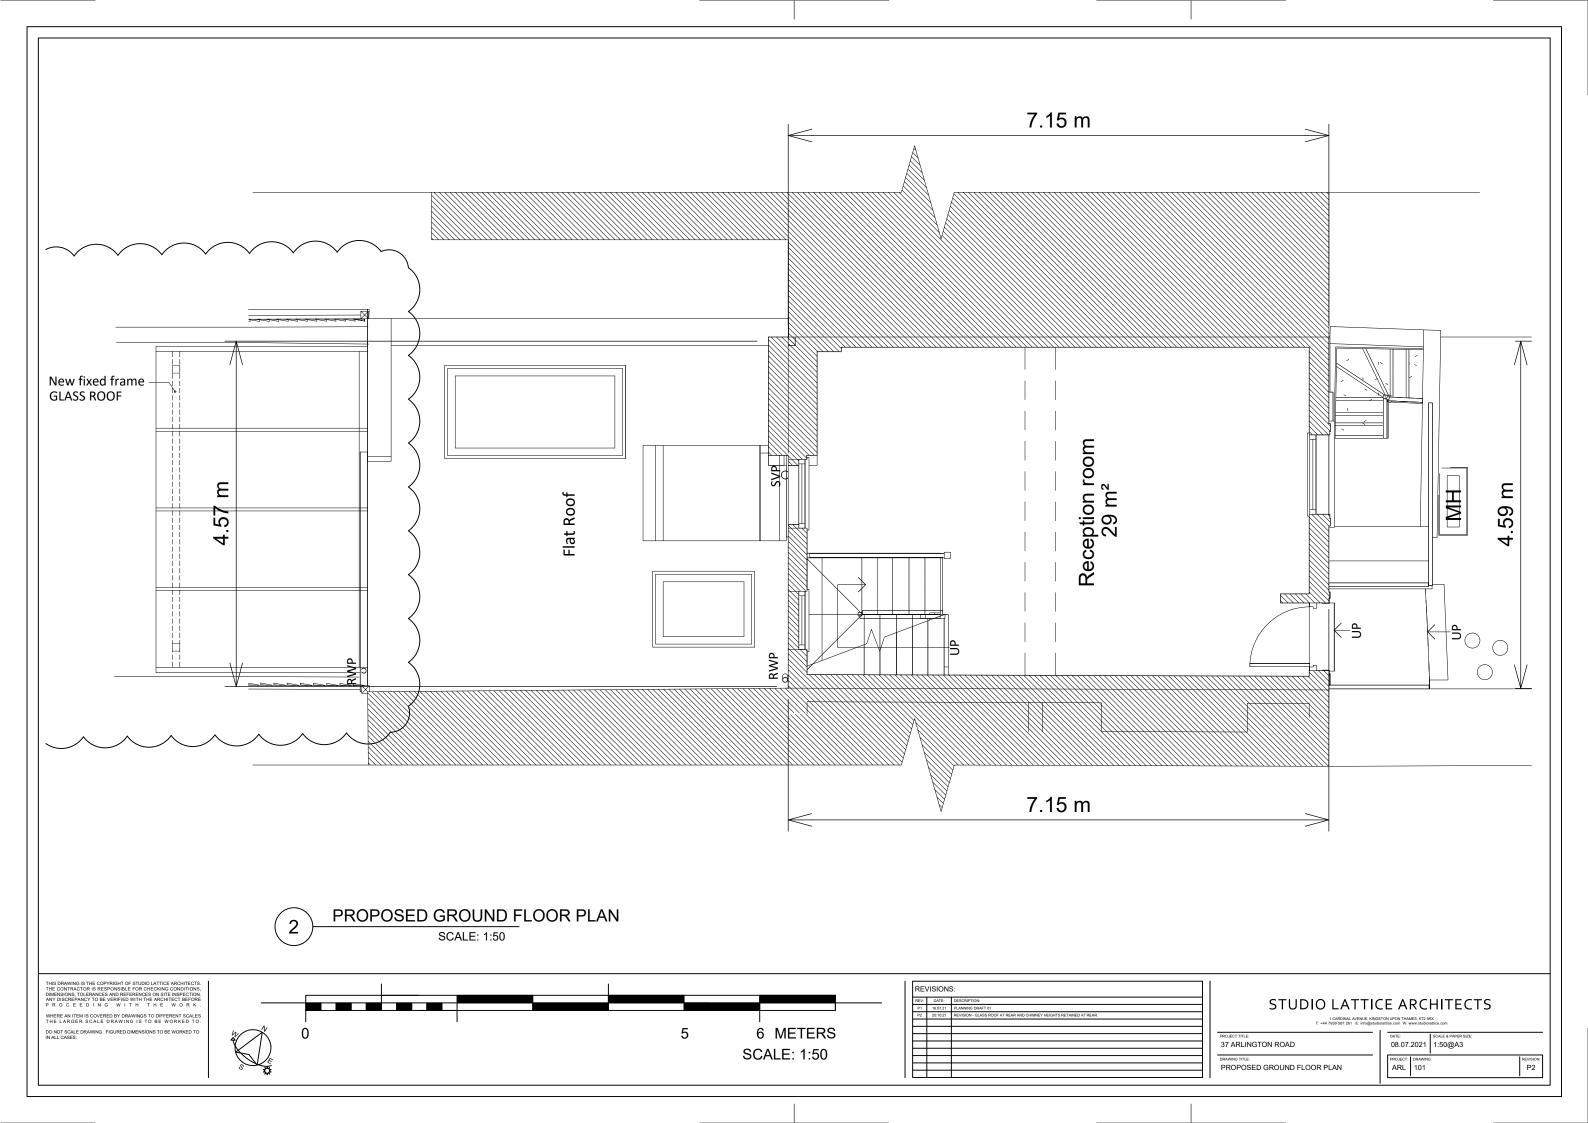

|                    |                     |  |  |
| [   |            |          |                                       | EXISTING REAR ELEVATION                                                                                                  | ARL 301X           | ( P2                |  |  |
| ۱ ا |            |          |                                       | l                                                                                                                        |                    |                     |  |  |
|     |            |          |                                       |                                                                                                                          | ı                  |                     |  |  |