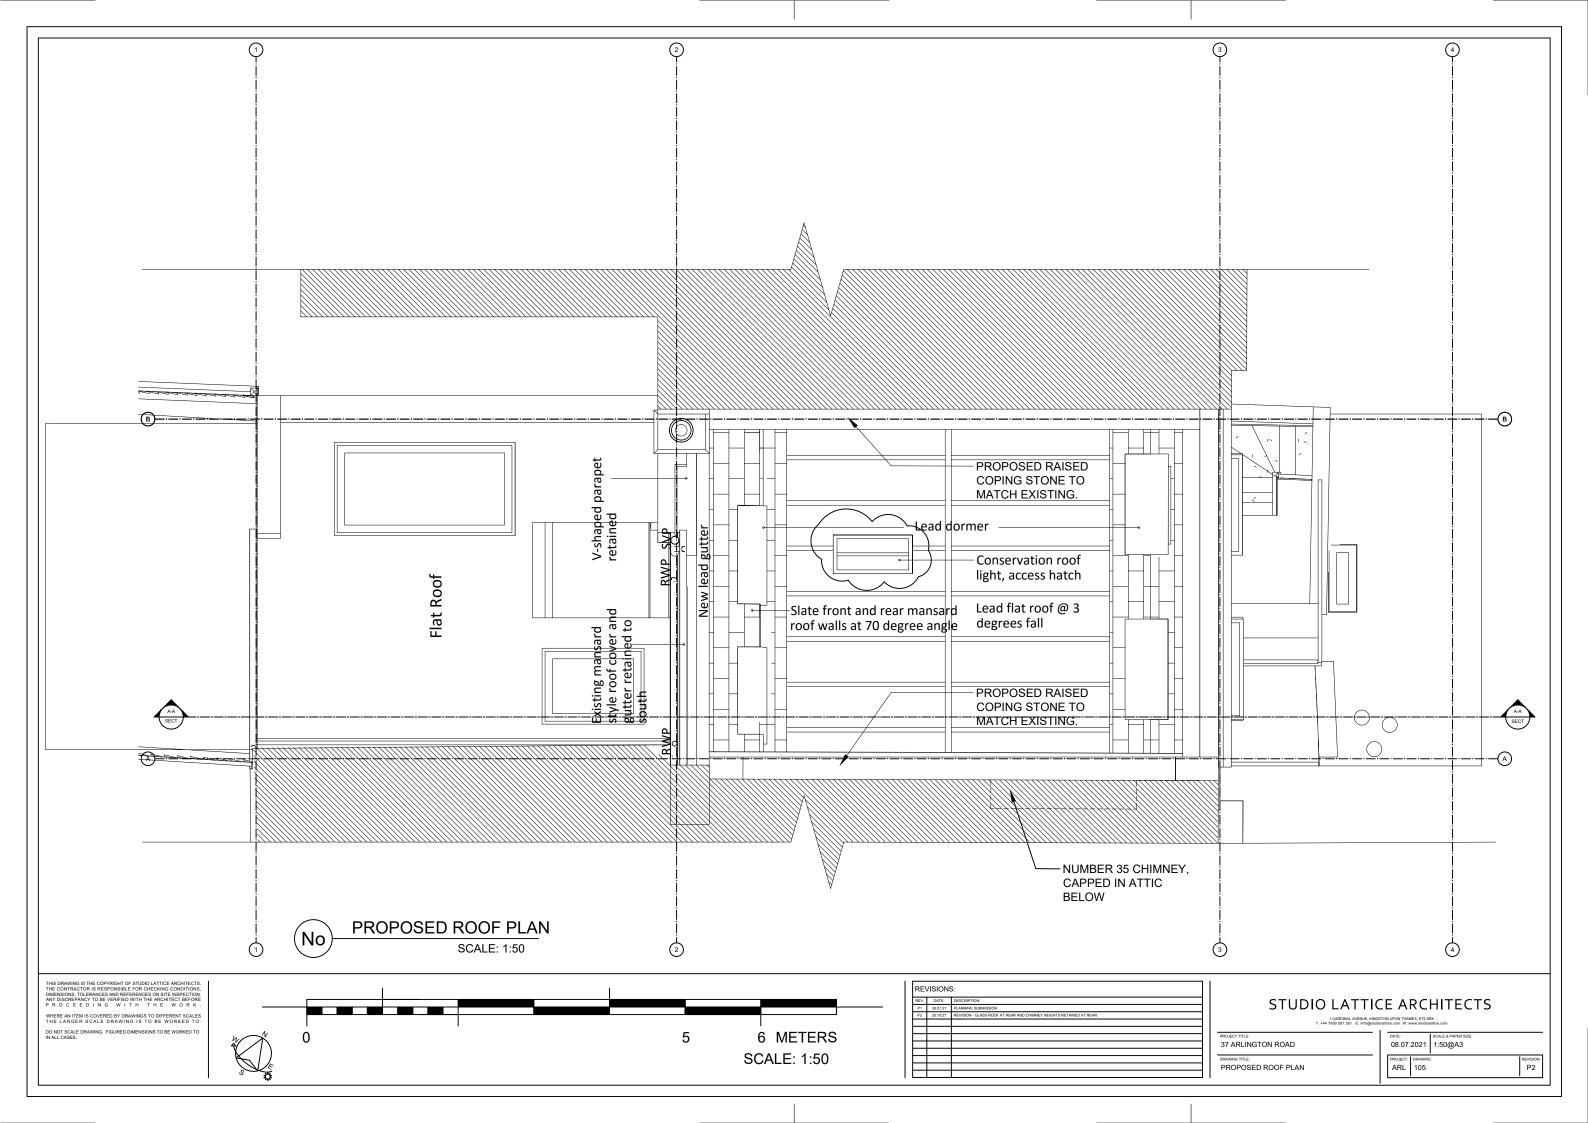

IS THE COPYRIGHT OF STUDIO LATTICE ARGUITECTS.
TOTAL IS REPRENDABLE OF OR CHECKING CONDITIONS.
OLERANCES AND REFERENCES ON SITE INSPECTION.
NOR YO DE EVERIFIED WITH THE ARCHITECT BEFORE
E D I N G W I T H T H E W O T K .

R SCALE DRAWING IS TO BE WORKED TO.

DRAWING. FIGURED DIMENSIONS TO BE WORKED TO.

O

SCALE: 1:50

| REVISIONS: |          |                                       | STUDIO LATTICE ARCHITECTS                                                                                               |                   |                     |  |
|------------|----------|---------------------------------------|-------------------------------------------------------------------------------------------------------------------------|-------------------|---------------------|--|
| REV:       |          | DESCRIPTION:                          |                                                                                                                         |                   |                     |  |
| P1         | 27.07.21 | PLANNING SUBMISSION                   | 1 CARDINAL AVENUE, KINGSTON UPON THAMES, KT2 5RX T: +44 7939 587 261 E: info@studiolattice.com W: www.studiolattice.com |                   |                     |  |
| P2         | 20:10:21 | REVISION - CHIMNEYS AT REAR RETAINED. |                                                                                                                         |                   |                     |  |
|            |          |                                       |                                                                                                                         |                   |                     |  |
| ш          |          |                                       | PROJECT TITLE:                                                                                                          | DATE:             | SCALE & PAPER SIZE: |  |
| ш          |          |                                       | 37 ARLINGTON ROAD                                                                                                       | 08.07.2021        | 1:50@A2             |  |
|            |          |                                       | _ OF THE INCIDITIONS                                                                                                    | 00.07.202         | 1.00@/12            |  |
| Ш          |          |                                       | DRAWING TITLE:                                                                                                          | PROJECT:   DRAWIN | IG:                 |  |
|            |          |                                       | EVICTING EDON'T ELEVATION                                                                                               | ABI   1000        |                     |  |
|            |          |                                       | EXISTING FRONT ELEVATION                                                                                                | ARL 300           | X.                  |  |
|            |          |                                       | 71                                                                                                                      |                   |                     |  |