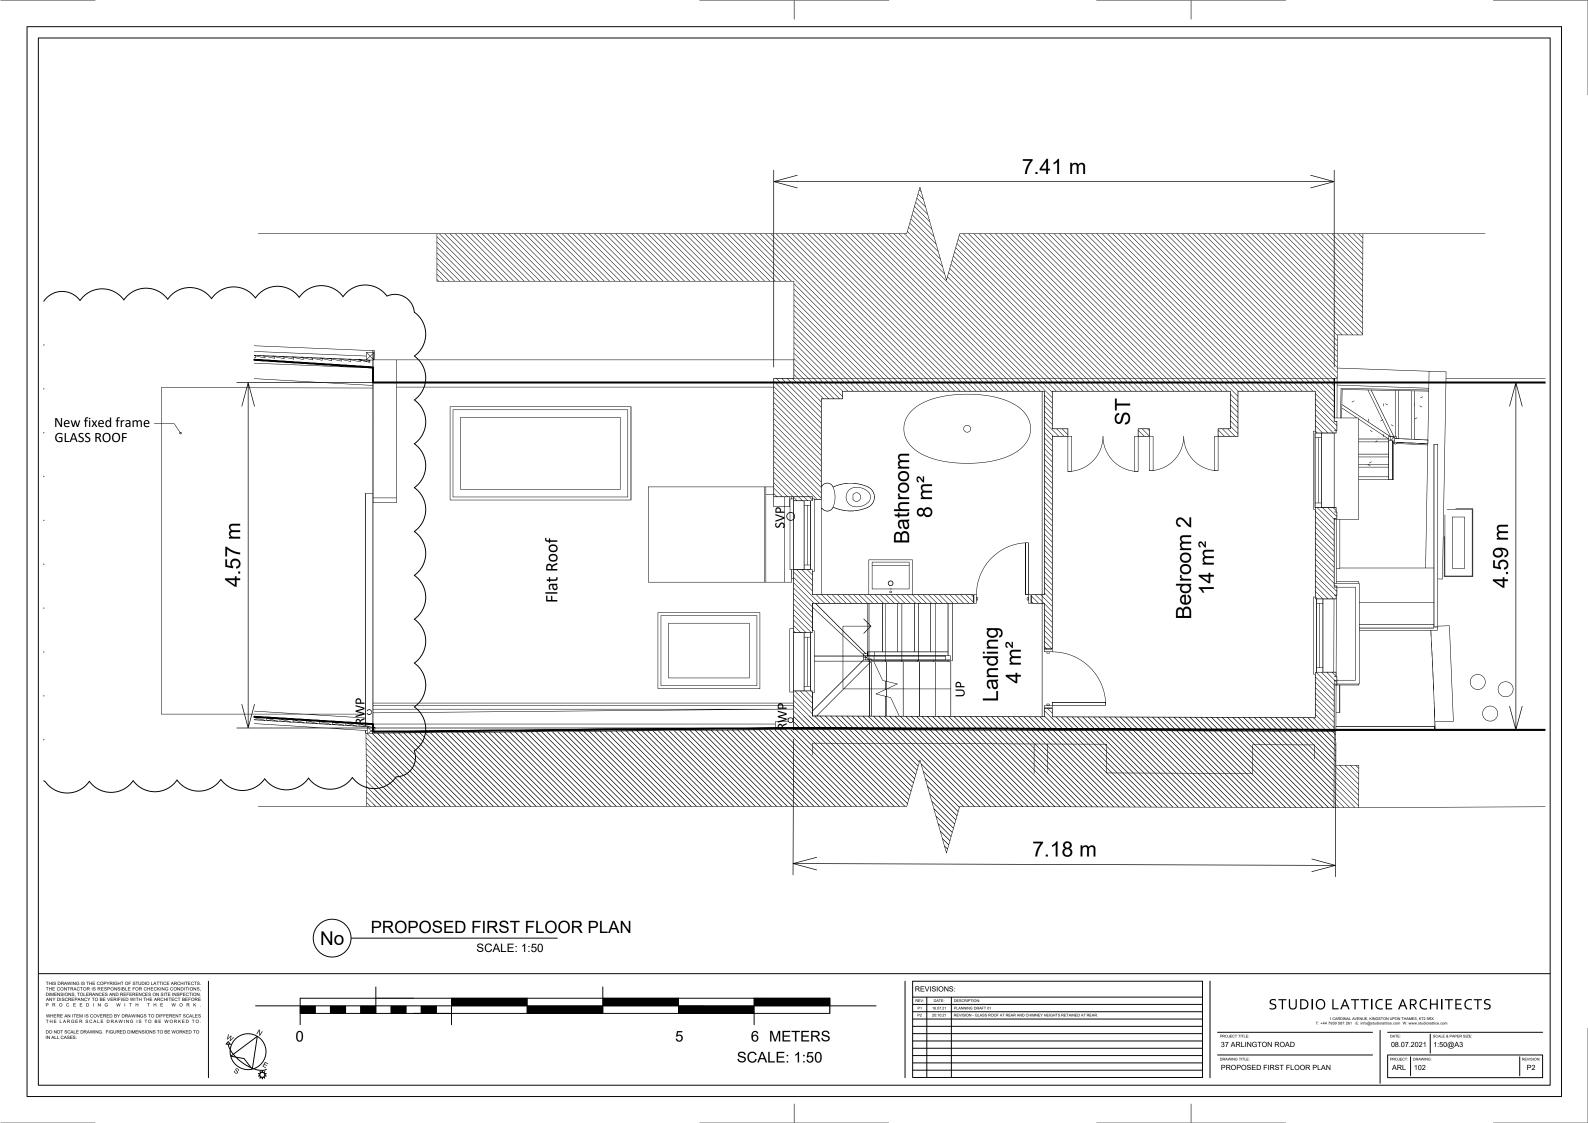

|                    |                     |  |  |
| [   |            |          |                                       | EXISTING REAR ELEVATION                                                                                                  | ARL 301X           | ( P2                |  |  |
| ۱ ا |            |          |                                       | l                                                                                                                        |                    |                     |  |  |
|     |            |          |                                       |                                                                                                                          | ı                  |                     |  |  |