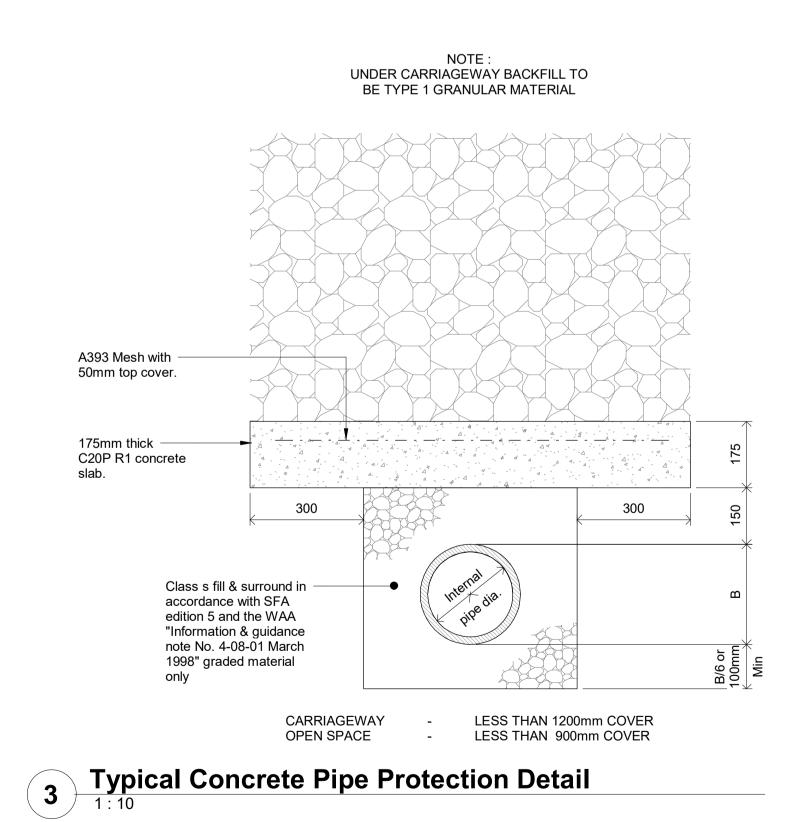

## 1 Typical Polypropylene Inspection Chamber Details



NOTE: NOT APPLICABLE TO PILED AND BEAM FOUNDATIONS

2 Typical Details for Pipe Runs near Buildings



P1 20.10.21 CS MT Issued For Information Rev Date By Chkd Description

## Eckersley O'Callaghan

London Office 9th Floor, 236 Gray's Inn Rd, London WC1X 8HB +44 (0) 20 7354 5402 eocengineers.com

**Project Title** 

specifications.

& for the correct setting out of the works on site.

Branch Hill House, London

**Drawing Title** Below Ground Drainage Typical Details - Sheet 2

| Project No<br>21021 | Scale:<br>As indicated [A1] |
|---------------------|-----------------------------|
| Drawn By            | Date                        |
| 00                  | 0 1 0001                    |

CS Oct 2021

**Drawing Suitability** S0 - Initial Issue

**Drawing Number** 

BHH-EOC-V1-ZZ-DR-S-5101