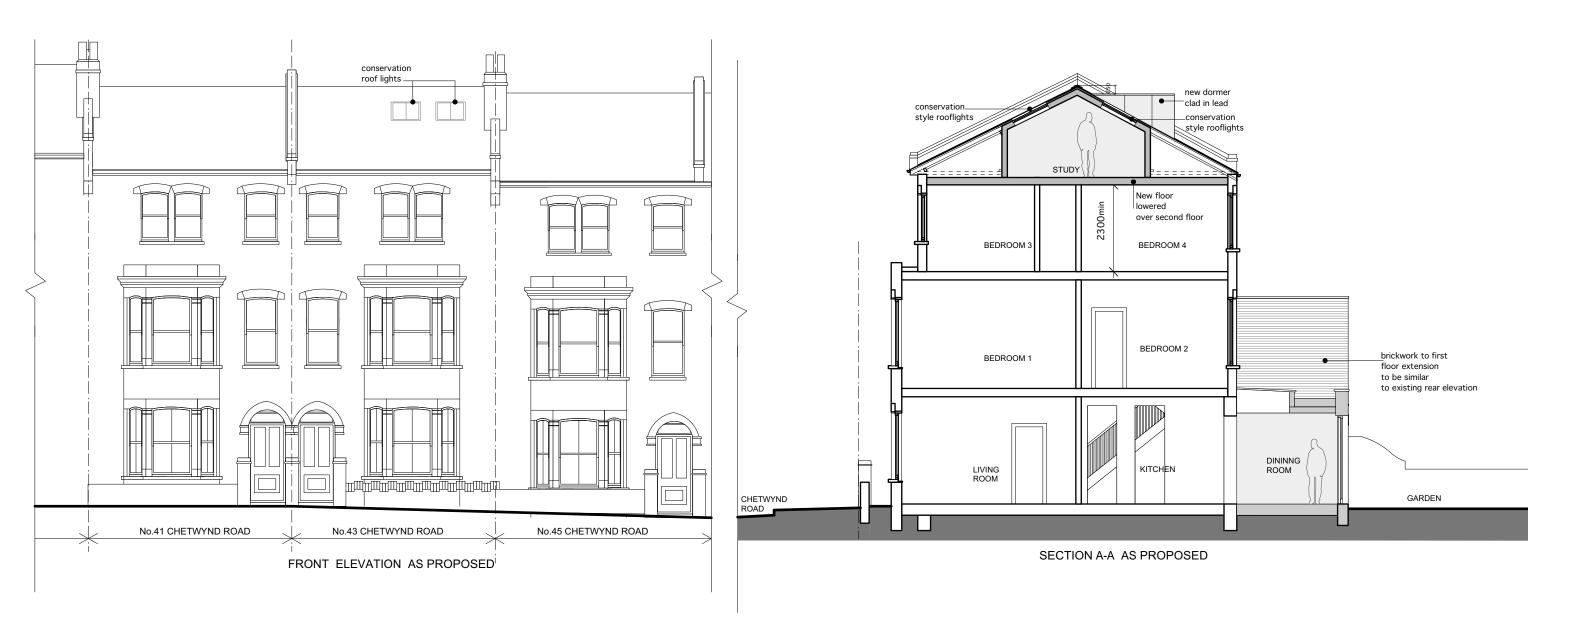

| ALAN PEACOCK<br>ARCHITECT<br>26 PEMBROKE ROAD<br>LONDON N10 2HR<br>Tel No. 07970046746 | General Notes |  | 43,CHETWYND ROAD,LONDON NW5 1BX |                         |                                   |             |          |
|----------------------------------------------------------------------------------------|---------------|--|---------------------------------|-------------------------|-----------------------------------|-------------|----------|
|                                                                                        |               |  | Client:<br>Hannah Mann          | Drawing Title Elevation | Elevations & Sections as Proposed |             |          |
|                                                                                        |               |  | Drawn:<br>AP                    | Drawing No./Scale       | 0227/PL07                         | 1:00@A3   0 | )1.10.21 |