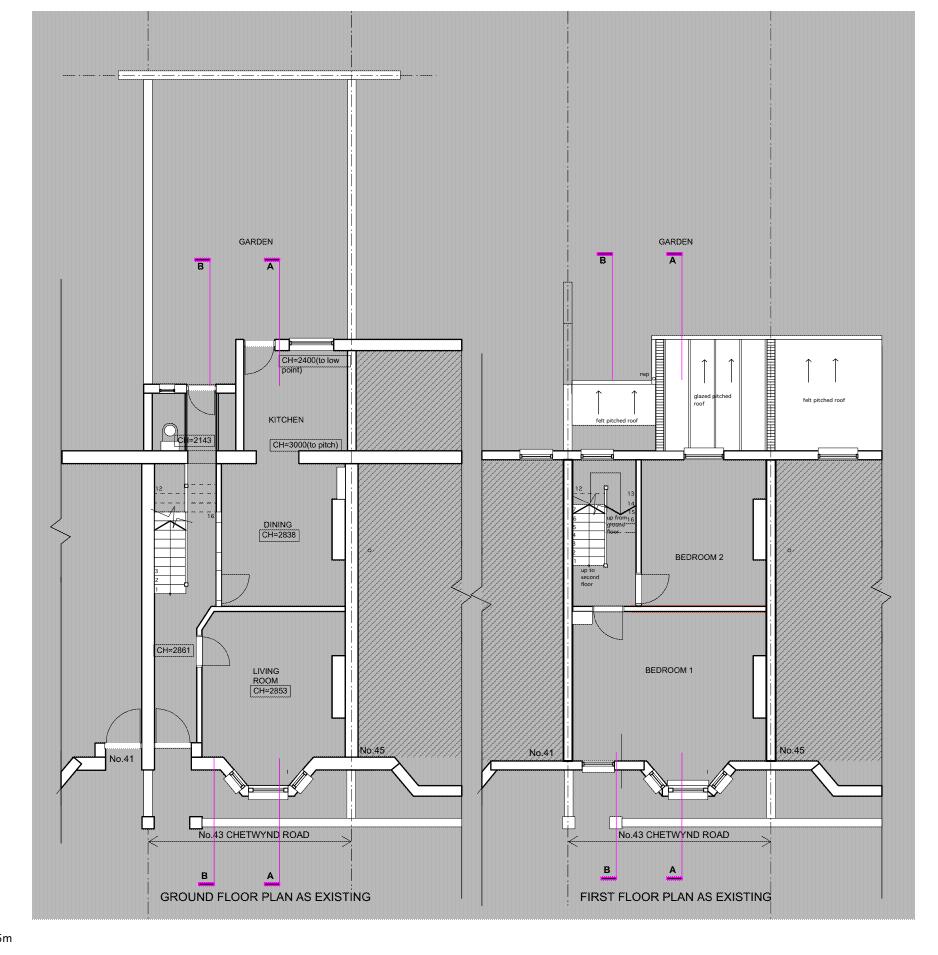

General Notes

Drawing Issue

| 43,C | CHETWYND ROAD,LONDON NW5 1 | B |
|------|----------------------------|---|
|      |                            |   |

| Client:<br>Hannah Mann | Drawing Title Plans as Existing Ground & 1st Floor |  |           |         |          |  |
|------------------------|----------------------------------------------------|--|-----------|---------|----------|--|
| Drawn:<br>AP           | Drawing No./Scale                                  |  | 0227/PL01 | 1:00@A3 | 01.10.21 |  |