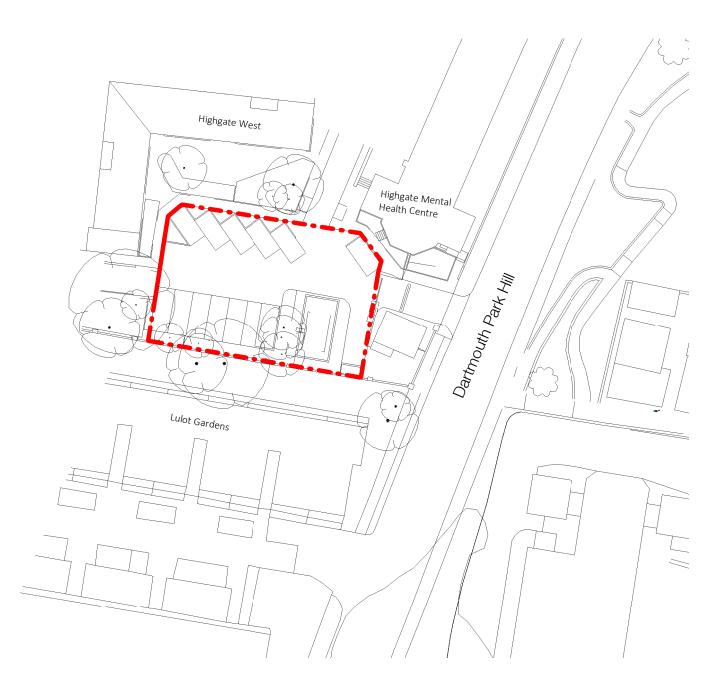

## --- Site Boundary

| Amendment |                                  |       |         |            |  |  |  |  |
|-----------|----------------------------------|-------|---------|------------|--|--|--|--|
| Rev.      | Description                      | Drawn | Checked | Date       |  |  |  |  |
| P01       | First Issue                      | ZSA   | CPE     | 27/08/2020 |  |  |  |  |
| P02       | Stage 4B Issue                   | SPE   | BMC     | 30/09/2020 |  |  |  |  |
| P03       | For Planning                     | IAH   | TRI     | 27/08/2021 |  |  |  |  |
| P04       | Parking missing in existing plan | SPE   | TRI     | 15/10/2021 |  |  |  |  |

Amendment Suitability For Planning

Project

Camden & Islington NHS Foundation Trust New Mental Health Inpatient Facility Whittington Hospital

Drawing Existing Substation Site Location Plan

| Drawing No.<br>Project ID  | Originator | Zone     | Level | Туре  | Role  | Number   |
|----------------------------|------------|----------|-------|-------|-------|----------|
| CIOBC                      | - RYD ·    | - 00 -   | ZZ -  | DR    | - A - | 0410     |
| Ryder Project              | No. Sc     | ale at A | 43    | Statu | IS    | Revision |
| 10007:00                   |            | As       |       | D2    |       | P04      |
| info@ryderar<br>www.rydera |            |          | ed    | R     | yc    | ler      |