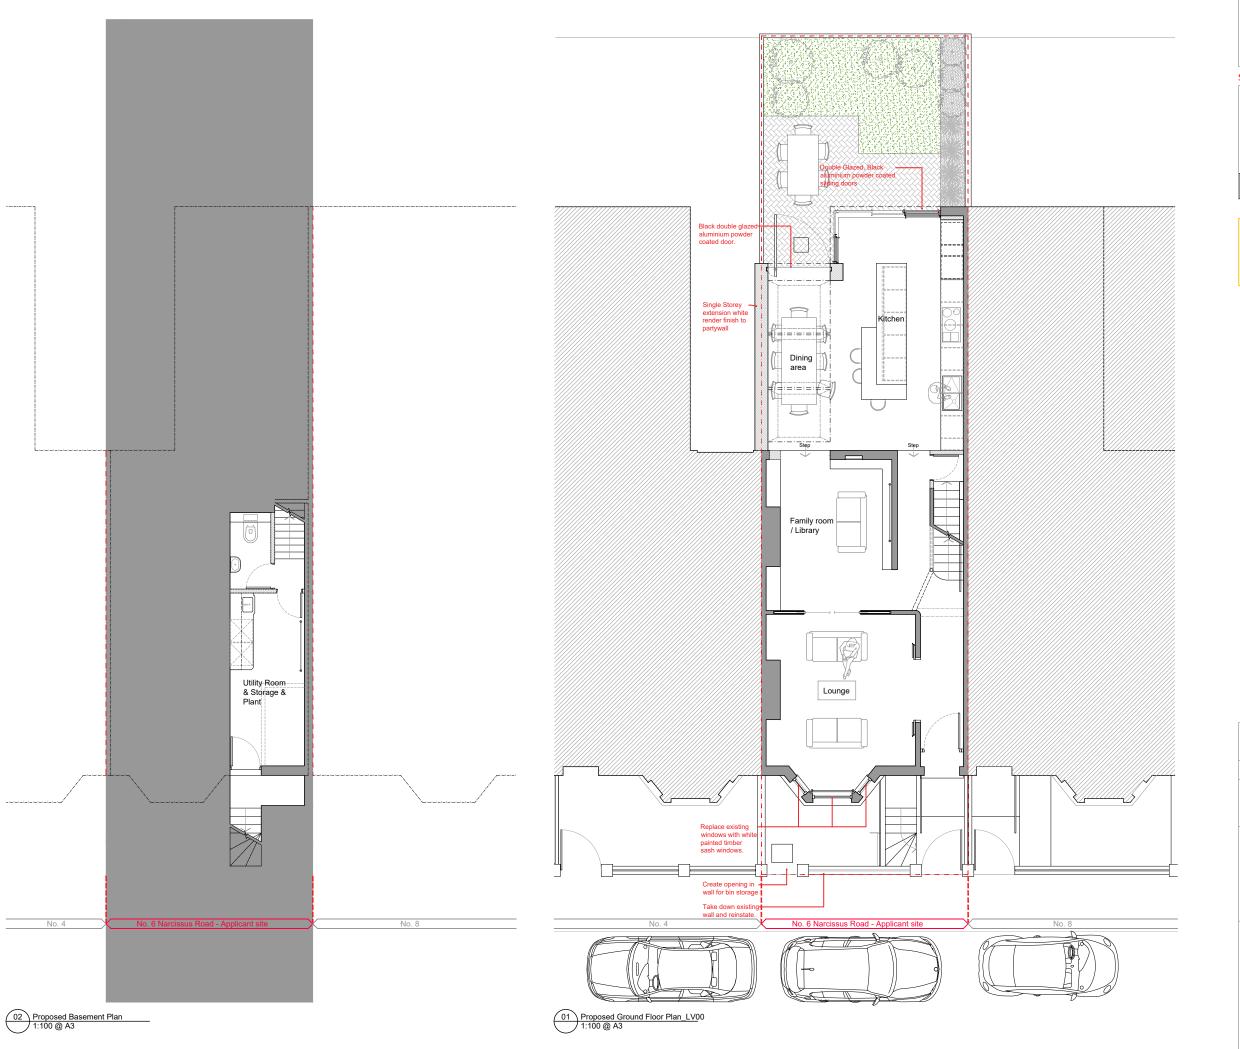

Project Name: Drawing Number: Revision

6 Narcissus Road Lo76\_A\_G200\_P\_01 P2

West Hamstead
London

0 0.5 1.0 2.5 m