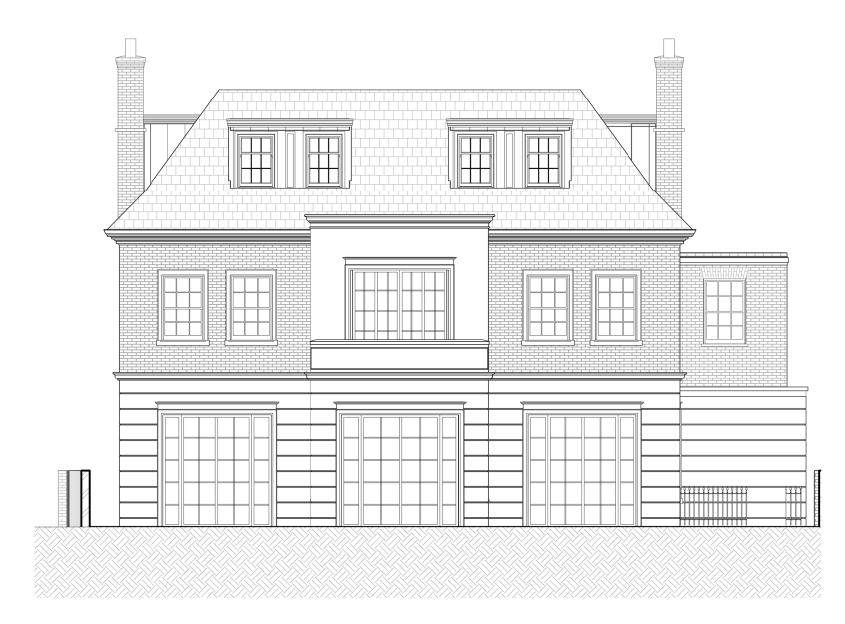

# 77 Avenue Road

#### Proposed Rear Elevation

| Date: 16/08/21                                           | Status:               |  |
|----------------------------------------------------------|-----------------------|--|
| Date. 10/08/21                                           | Status.               |  |
| Scale: 1:100 @ A3                                        | © KSR Architects      |  |
| Project Ref:                                             | Drawing No: Revision: |  |
| 21002                                                    | P301                  |  |
| IN CONJUNCTION WITH<br>MIRA A-Architecture & Engineering |                       |  |