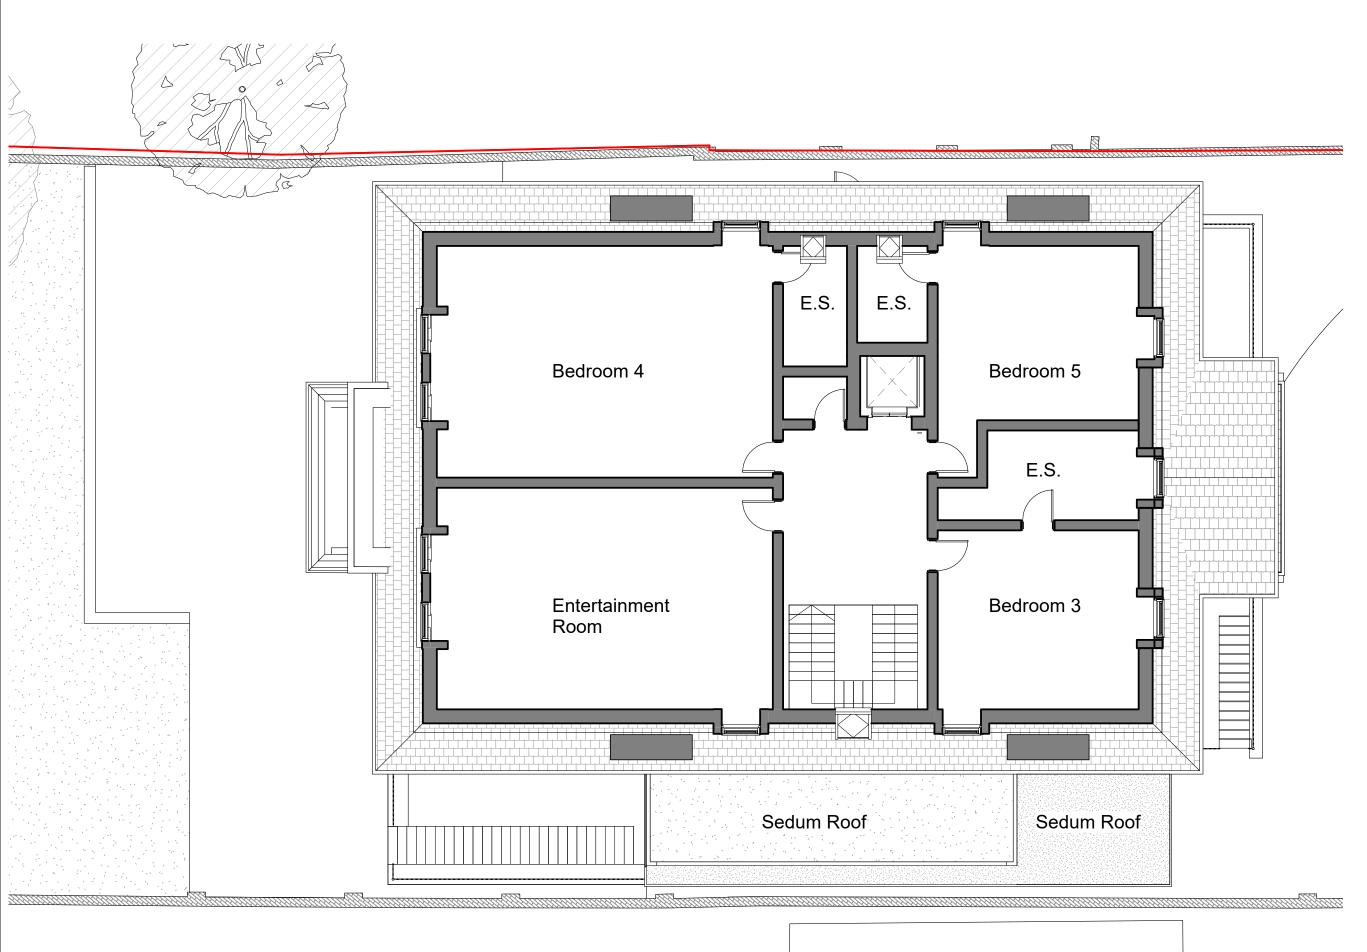

### 77 Avenue Road

#### Proposed Second Floor

| Date: 16/08/21                                           | Status:        |           |
|----------------------------------------------------------|----------------|-----------|
| Scale: 1:100 @ A3                                        | © KSR Archited | cts       |
| Project Ref:                                             | Drawing No:    | Revision: |
| 21002                                                    | P102           |           |
| IN CONJUNCTION WITH<br>MIRA A-Architecture & Engineering |                |           |