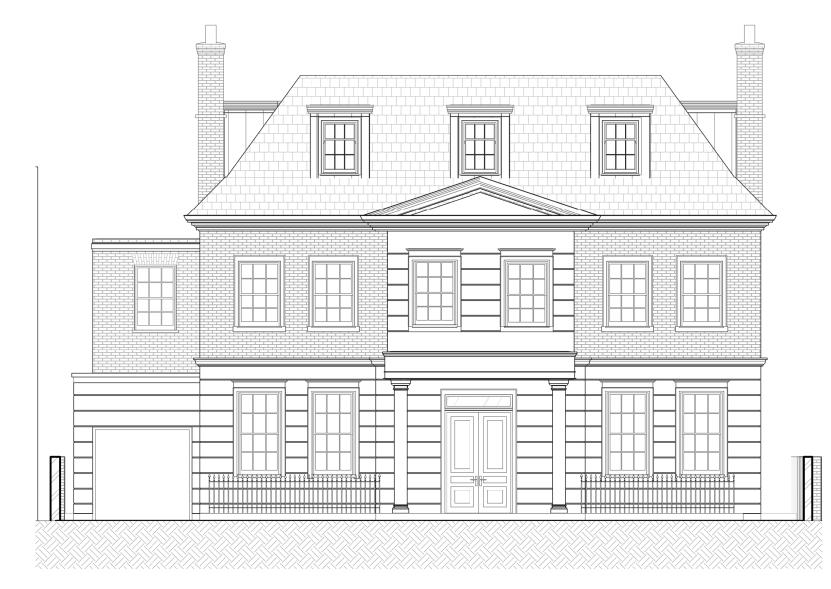

Areas are based on unchecked survey and are approximate only. Do not scale from this drawing or the digital data, only figured dimensions are to be used. Refer to linear scale for guidance.

Check all dimensions on site prior to carrying out any works and advise any discrepancy

#### 77 Avenue Road

#### **Proposed Front Elevation**

| Date: 16/08/21                                           | Status:          |           |
|----------------------------------------------------------|------------------|-----------|
| Scale: 1:100 @ A3                                        | © KSR Architects |           |
| Project Ref:                                             | Drawing No:      | Revision: |
| 21002                                                    | P300             |           |
| IN CONJUNCTION WITH<br>MIRA A-Architecture & Engineering |                  |           |