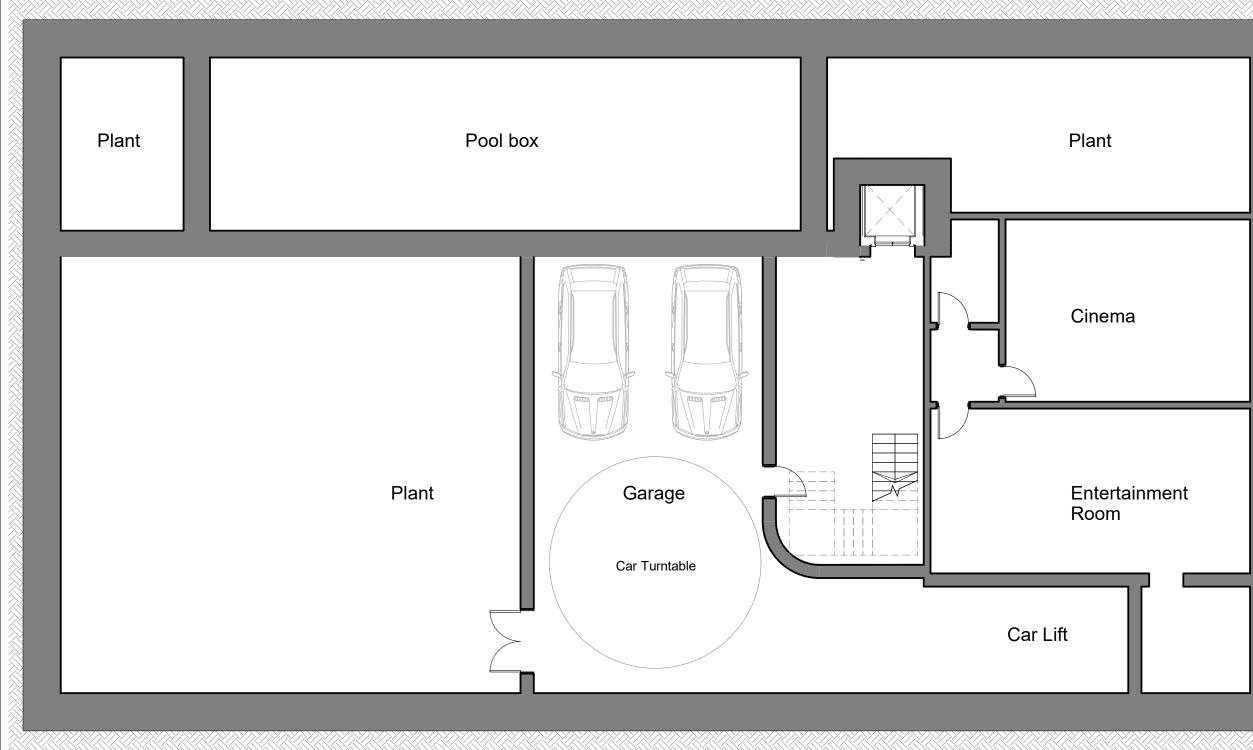

# 77 Avenue Road

#### **Basement Plan**

| Date: 27/04/21                                           | Status:          |           |
|----------------------------------------------------------|------------------|-----------|
| Scale: 1:100 @ A3                                        | © KSR Architects |           |
| Project Ref:                                             | Drawing No:      | Revision: |
| 21002                                                    | P090             |           |
| IN CONJUNCTION WITH<br>MIRA A-Architecture & Engineering |                  |           |