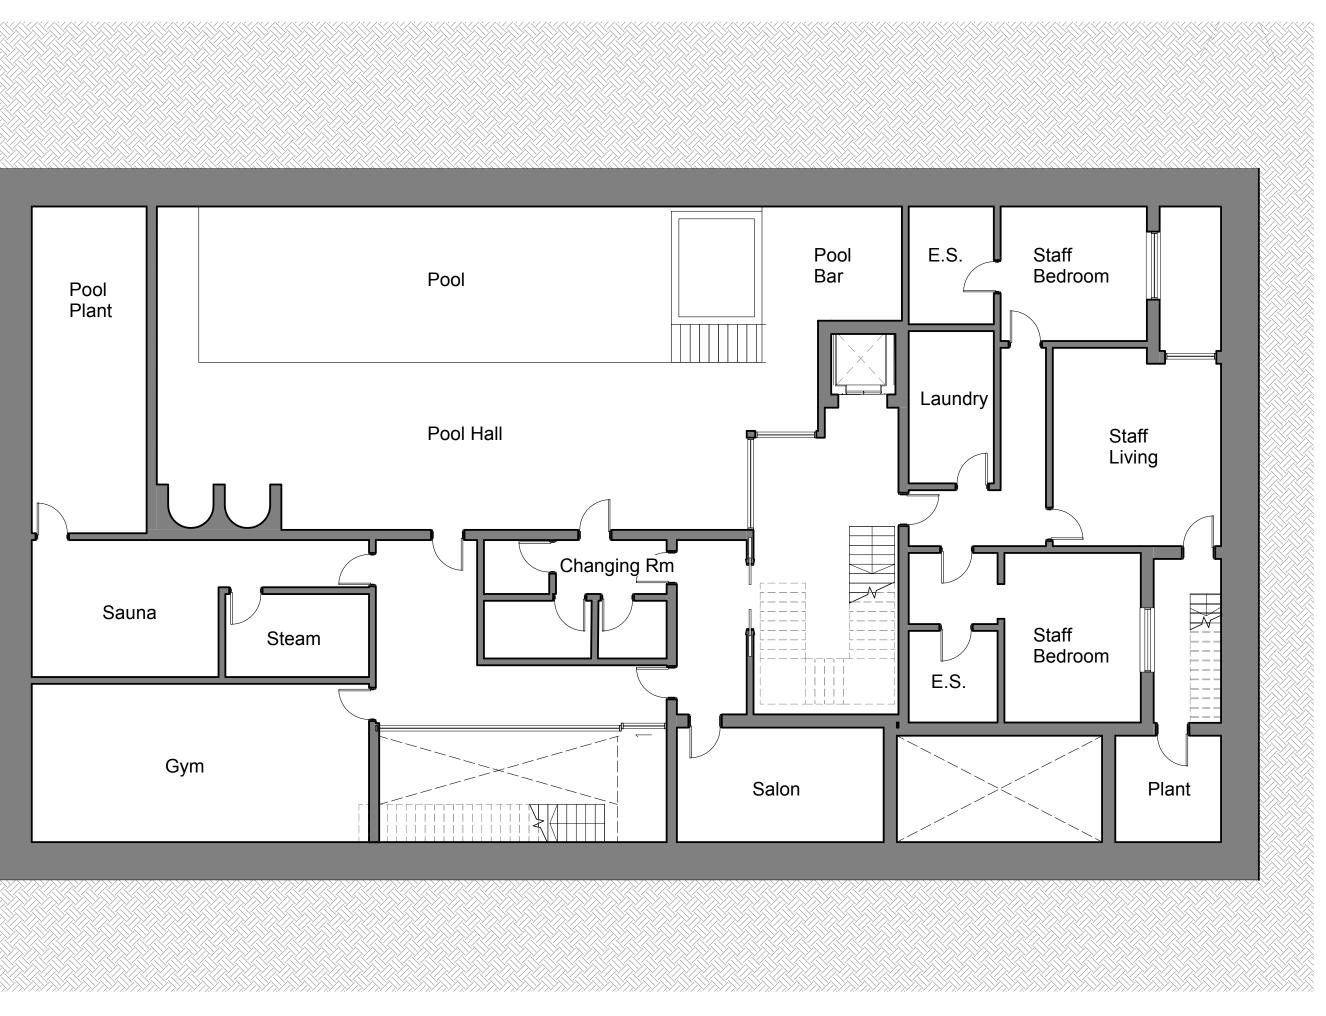

#### **Basement Plan**

| Date: 27/04/21                                           | Status:          |           |
|----------------------------------------------------------|------------------|-----------|
| Scale: 1:100 @ A3                                        | © KSR Architects |           |
| Project Ref:                                             | Drawing No:      | Revision: |
| 21002                                                    | P090             |           |
| IN CONJUNCTION WITH<br>MIRA A-Architecture & Engineering |                  |           |