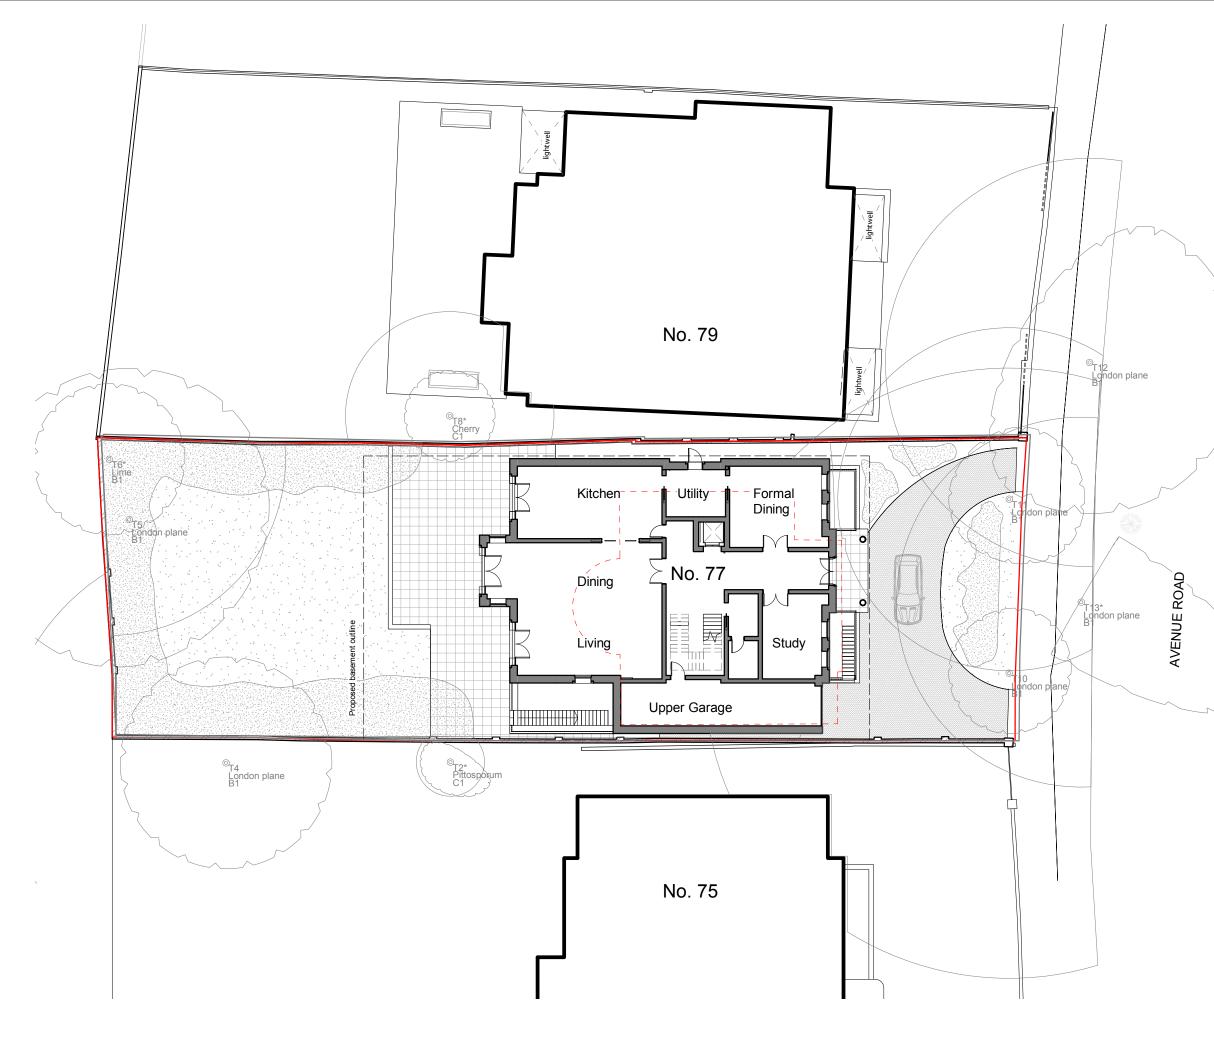

Proposed site plan 1:250 (1)

GENERAL NOTES:

GENERAL NOTES: This drawing is copyright of KSR architects. This drawing must be read in conjunction with the Designer's Risk Assessment, specification and all other relevant documentation and drawings.

# KEY

Assumed boundary line ----- Existing footprint

#### 77 Avenue Road

# Proposed site plan

| Date: 27/04/21                                             | Status:        |           |
|------------------------------------------------------------|----------------|-----------|
| Scale: 1:250 @ A3                                          | © KSR Architec | ts        |
| Project Ref:                                               | Drawing No:    | Revision: |
| 21002                                                      | P002           |           |
| IN CONJUNCTION WITH<br>MIRA A - Architecture & Engineering |                |           |