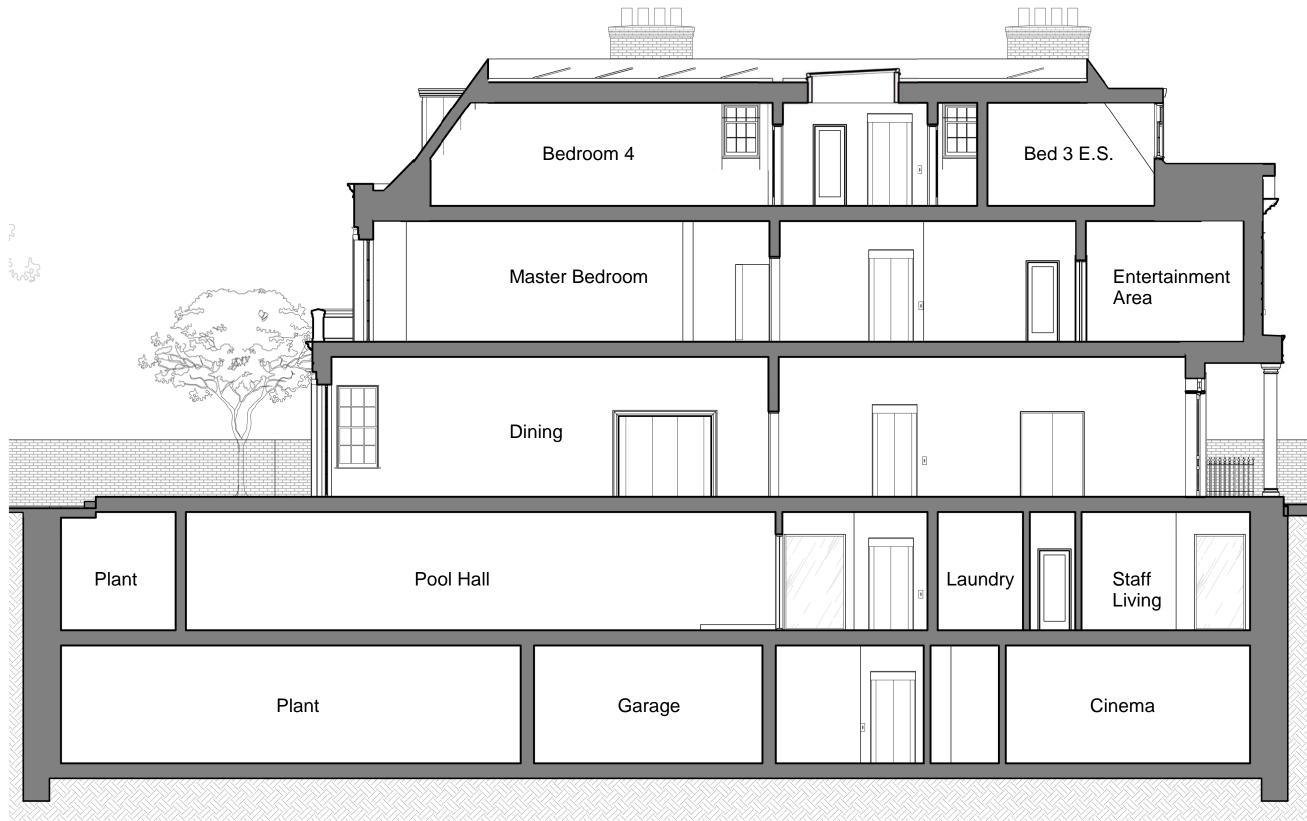

1 <u>Section 1</u> 1:100

GENERAL NOTES: This drawing is copyright of KSR architects. This drawing must be read in conjunction with the Designer's Risk Assessment, specification and all other relevant documentation and drawings. KSR architects accept no liability for any expense, loss or damage of whatsoever nature and however arising from any variation made to this drawing or in the execution of the work to which it relates which has not been referred to them and their approval obtained. Areas are based on unchecked survey and are

Areas are based on unchecked survey and are approximate only. Do not scale from this drawing or the digital data, only figured dimensions are to be used. Refer to linear scale for guidance.

Check all dimensions on site prior to carrying out any works and advise any discrepancy

# Proposed Section AA

| Date: 27/04/21                                           | Status:          |           |
|----------------------------------------------------------|------------------|-----------|
| Scale: 1:100 @ A3                                        | © KSR Architects |           |
| Project Ref:                                             | Drawing No:      | Revision: |
| 21002                                                    | P200             |           |
| IN CONJUNCTION WITH<br>MIRA A-Architecture & Engineering |                  |           |