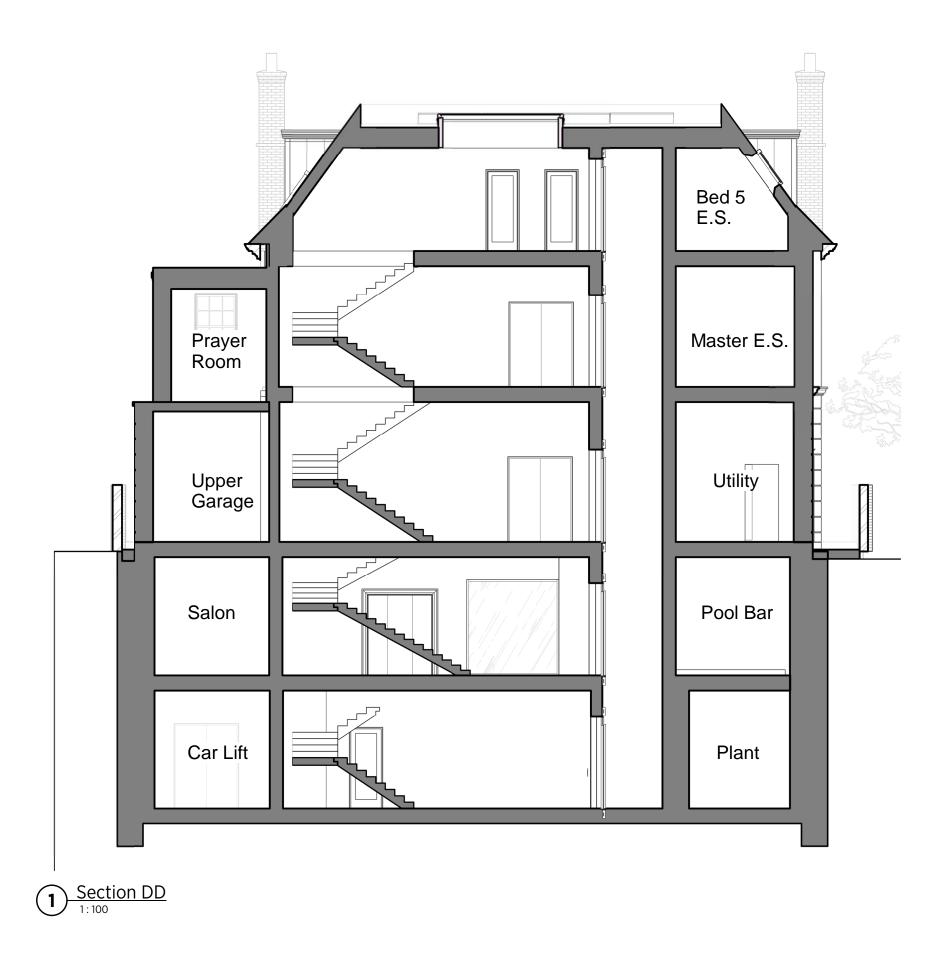

1 <u>Section 1</u> 1:100

GENERAL NOTES: This drawing is copyright of KSR architects. This drawing must be read in conjunction with the Designer's Risk Assessment, specification and all other relevant documentation and drawings. KSR architects accept no liability for any expense, loss or damage of whatsoever nature and however arising from any variation made to this drawing or in the execution of the work to which it relates which has not been referred to them and their approval obtained. Areas are based on unchecked survey and are

Areas are based on unchecked survey and are approximate only. Do not scale from this drawing or the digital data, only figured dimensions are to be used. Refer to linear scale for guidance.

Check all dimensions on site prior to carrying out any works and advise any discrepancy

# Proposed Section AA

| Date: 27/04/21                                           | Status:          |           |
|----------------------------------------------------------|------------------|-----------|
| Scale: 1:100 @ A3                                        | © KSR Architects |           |
| Project Ref:                                             | Drawing No:      | Revision: |
| 21002                                                    | P200             |           |
| IN CONJUNCTION WITH<br>MIRA A-Architecture & Engineering |                  |           |