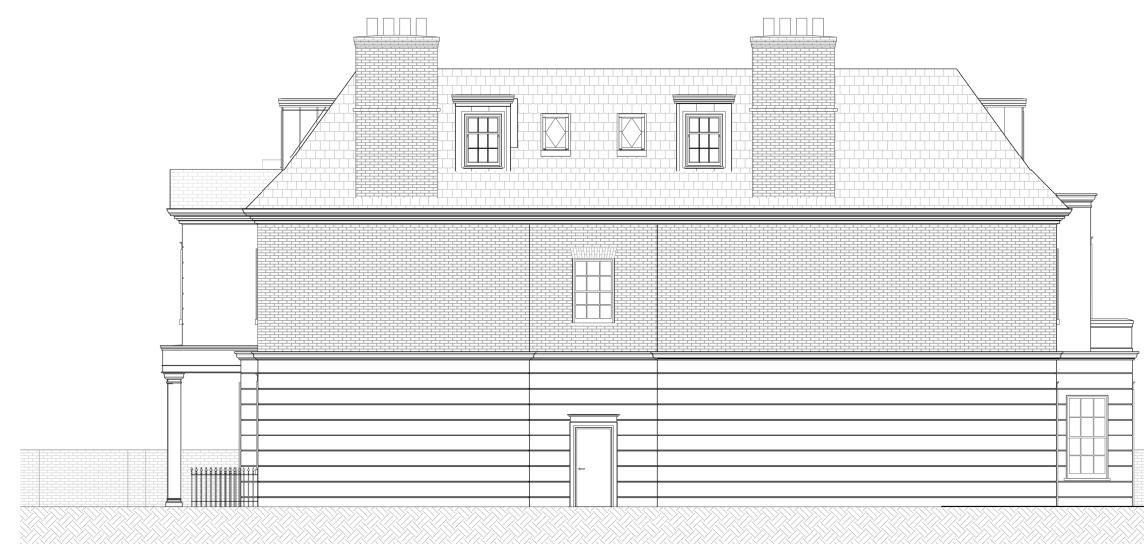

#### 77 Avenue Road

#### Proposed Side-South Elevation

| Date: 16/08/21                                           | Status:        |           |
|----------------------------------------------------------|----------------|-----------|
| Scale: 1:100 @ A3                                        | © KSR Archited | ts        |
| Project Ref:                                             | Drawing No:    | Revision: |
| 21002                                                    | P302           |           |
| IN CONJUNCTION WITH<br>MIRA A-Architecture & Engineering |                |           |
| Thick A Architecture & Engineering                       |                |           |