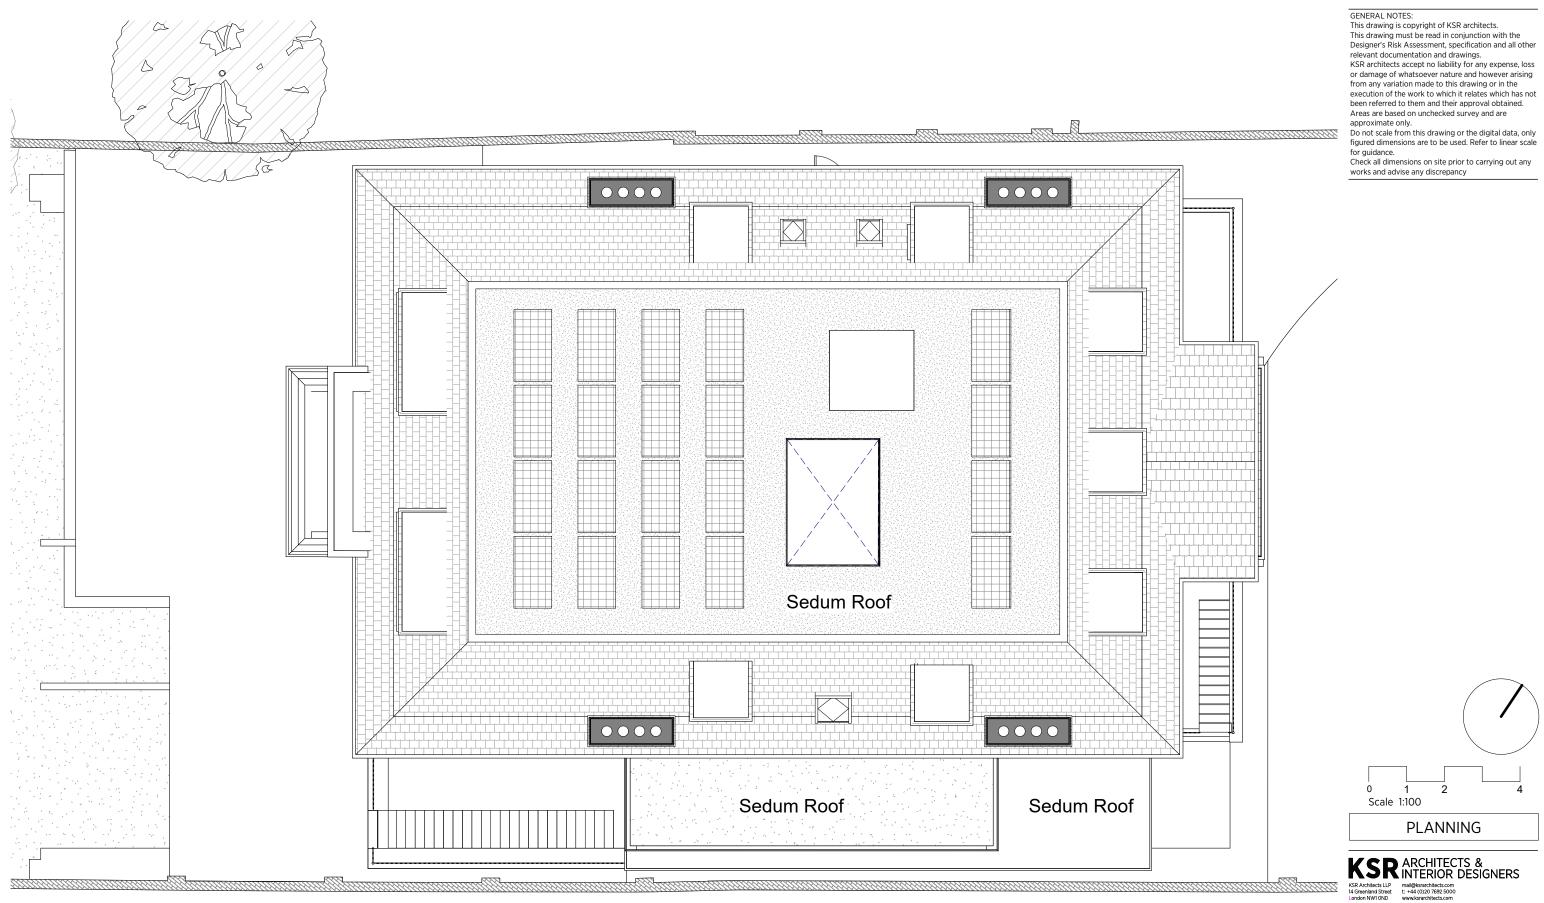

Proposed Roof Plan 1:100 (1)

 $\sim$ 

### 77 Avenue Road

#### Proposed Roof Plan

| Date: 16/08/21                                           | Status:        |           |
|----------------------------------------------------------|----------------|-----------|
| Scale: 1:100 @ A3                                        | © KSR Archited | cts       |
| Project Ref:                                             | Drawing No:    | Revision: |
| 21002                                                    | P103           |           |
| IN CONJUNCTION WITH<br>MIRA A-Architecture & Engineering |                |           |