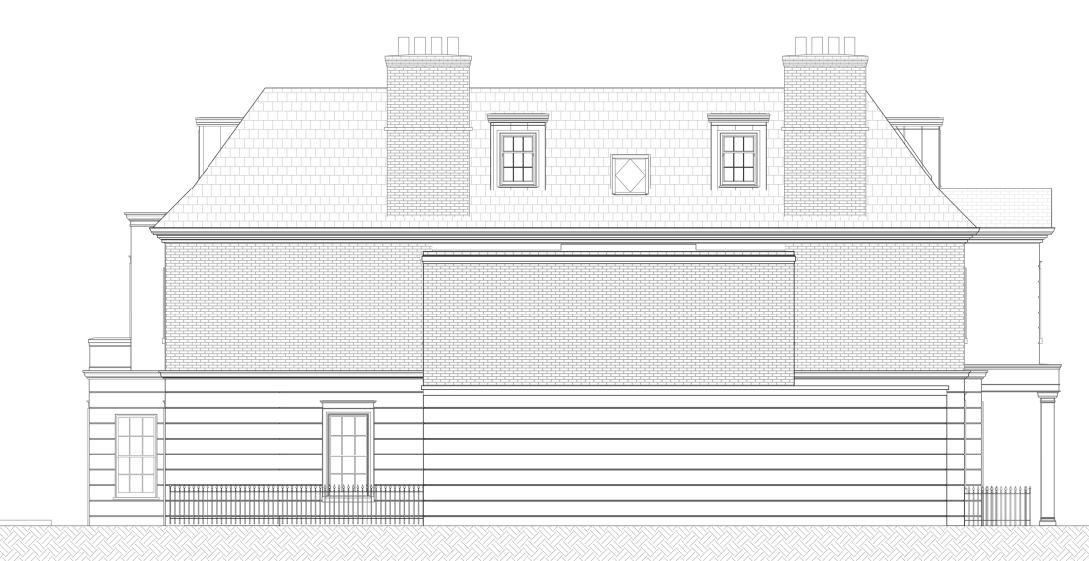

#### 77 Avenue Road

#### Proposed Side-South Elevation

| Date: 16/08/21                                           | Status:        |           |
|----------------------------------------------------------|----------------|-----------|
| Scale: 1:100 @ A3                                        | © KSR Archited | ts        |
| Project Ref:                                             | Drawing No:    | Revision: |
| 21002                                                    | P302           |           |
| IN CONJUNCTION WITH<br>MIRA A-Architecture & Engineering |                |           |
| Thick A Architecture & Engineering                       |                |           |