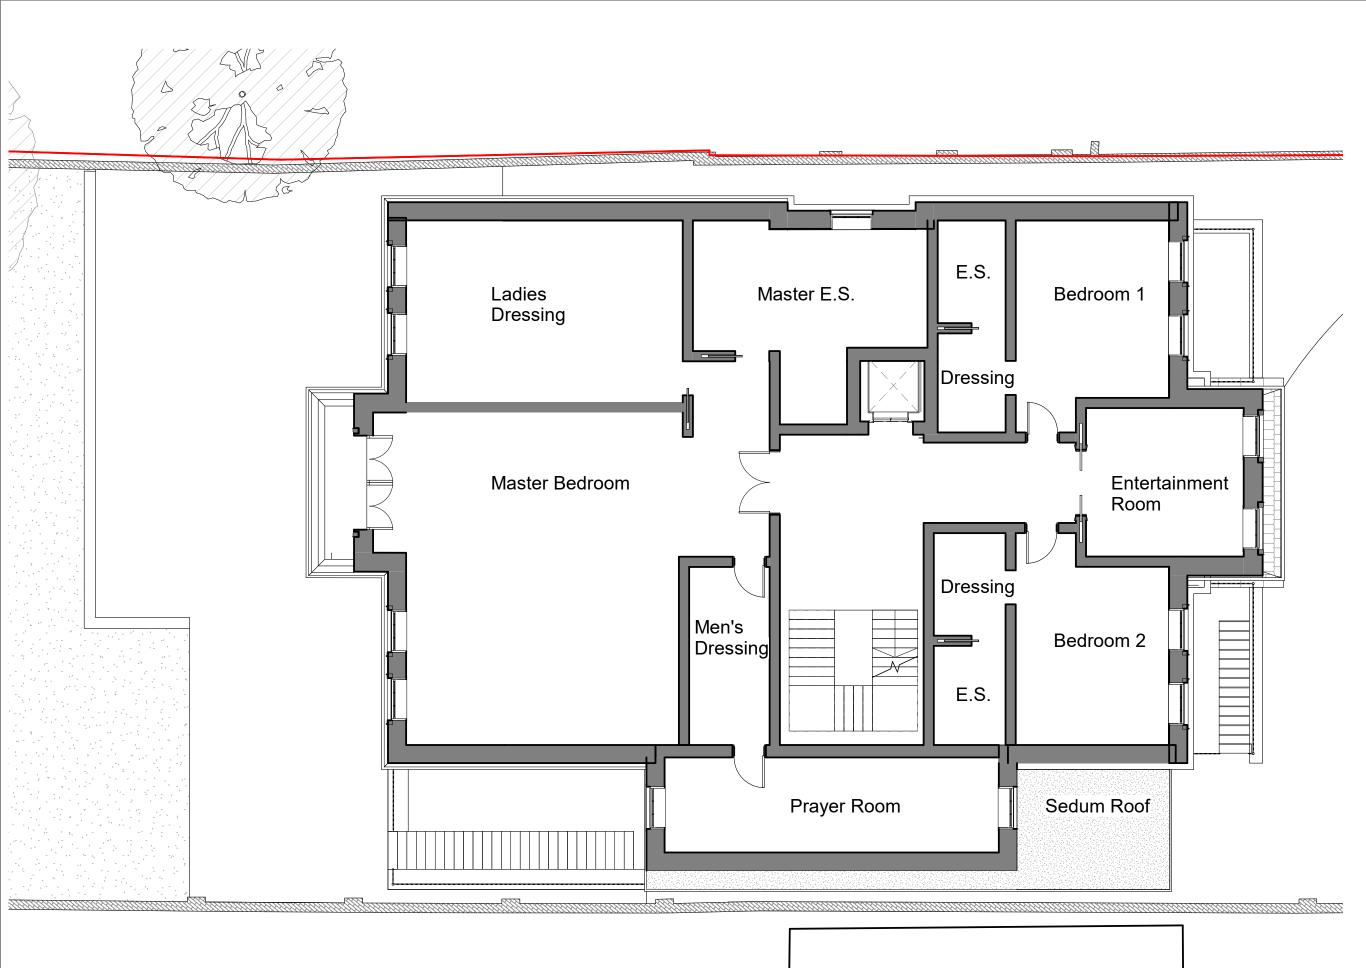

# 77 Avenue Road

### Proposed First Floor Plan

| Date: 16/08/21                                           | Status:        |           |
|----------------------------------------------------------|----------------|-----------|
| Scale: 1:100 @ A3                                        | © KSR Archited | cts       |
| Project Ref:                                             | Drawing No:    | Revision: |
| 21002                                                    | P101           |           |
| IN CONJUNCTION WITH<br>MIRA A-Architecture & Engineering |                |           |

Areas are based on unchecked survey and are approximate only. Do not scale from this drawing or the digital data, only figured dimensions are to be used. Refer to linear scale for guidance.

Check all dimensions on site prior to carrying out any works and advise any discrepancy

### 77 Avenue Road