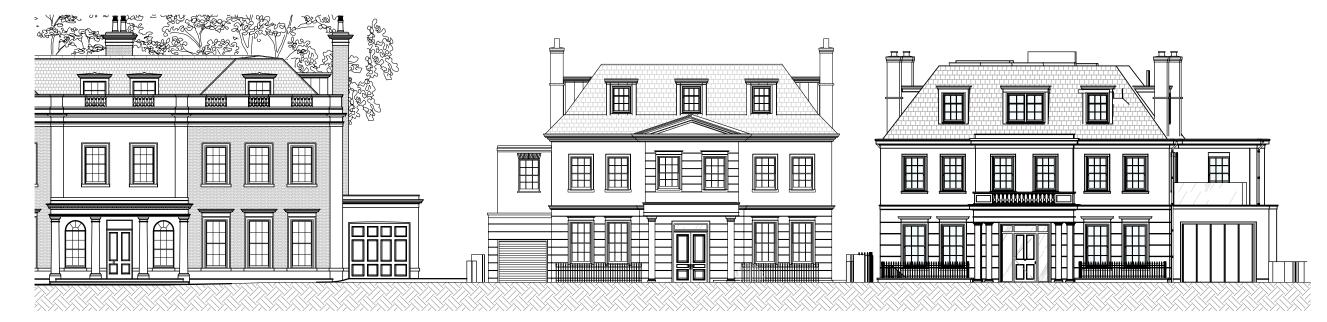

Street Elevation 1

GENERAL NOTES: This drawing is copyright of KSR architects.

This drawing must be read in conjunction with the Designer's Risk Assessment, specification and all other relevant documentation and drawings.

# 77 Avenue Road

# **Proposed Street Elevation**

| Date: 16/08/21                                           | Status:          |           |  |
|----------------------------------------------------------|------------------|-----------|--|
| Scale: 1:200 @ A3                                        | © KSR Architects |           |  |
| Project Ref:                                             | Drawing No:      | Revision: |  |
| 21002                                                    | P305             |           |  |
| IN CONJUNCTION WITH<br>MIRA A-Architecture & Engineering |                  |           |  |