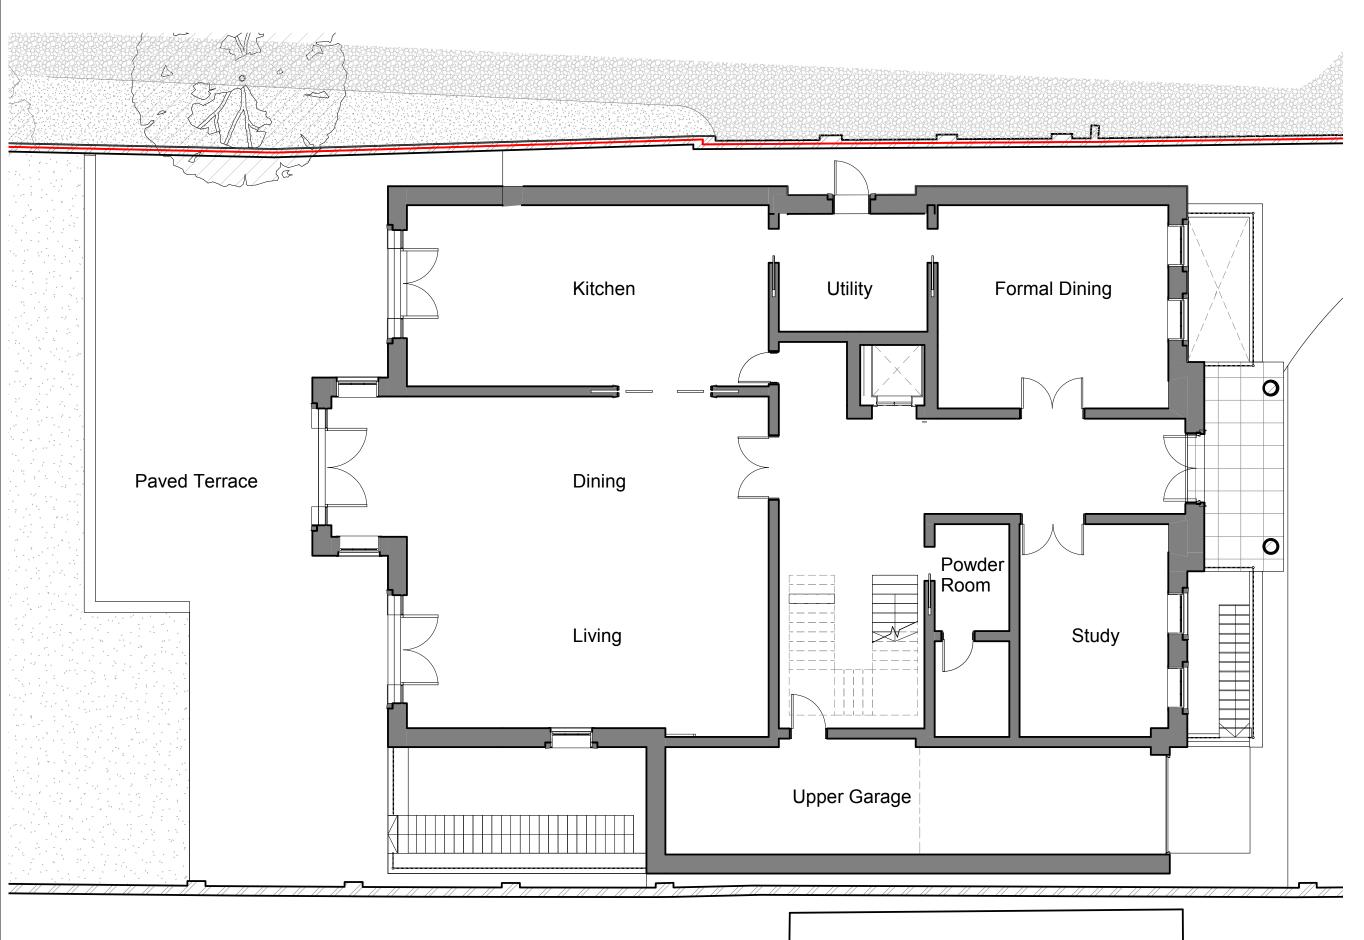

#### 77 Avenue Road

#### Proposed Ground Floor

| Date: 16/08/21                                             | Status:         |           |
|------------------------------------------------------------|-----------------|-----------|
| Scale: 1:100 @ A3                                          | © KSR Architect | 5         |
| Project Ref:                                               | Drawing No:     | Revision: |
| 21002                                                      | P100            |           |
| IN CONJUNCTION WITH<br>MIRA A - Architecture & Engineering |                 |           |

Areas are based on unchecked survey and are approximate only. Do not scale from this drawing or the digital data, only figured dimensions are to be used. Refer to linear scale for guidance.

Check all dimensions on site prior to carrying out any works and advise any discrepancy