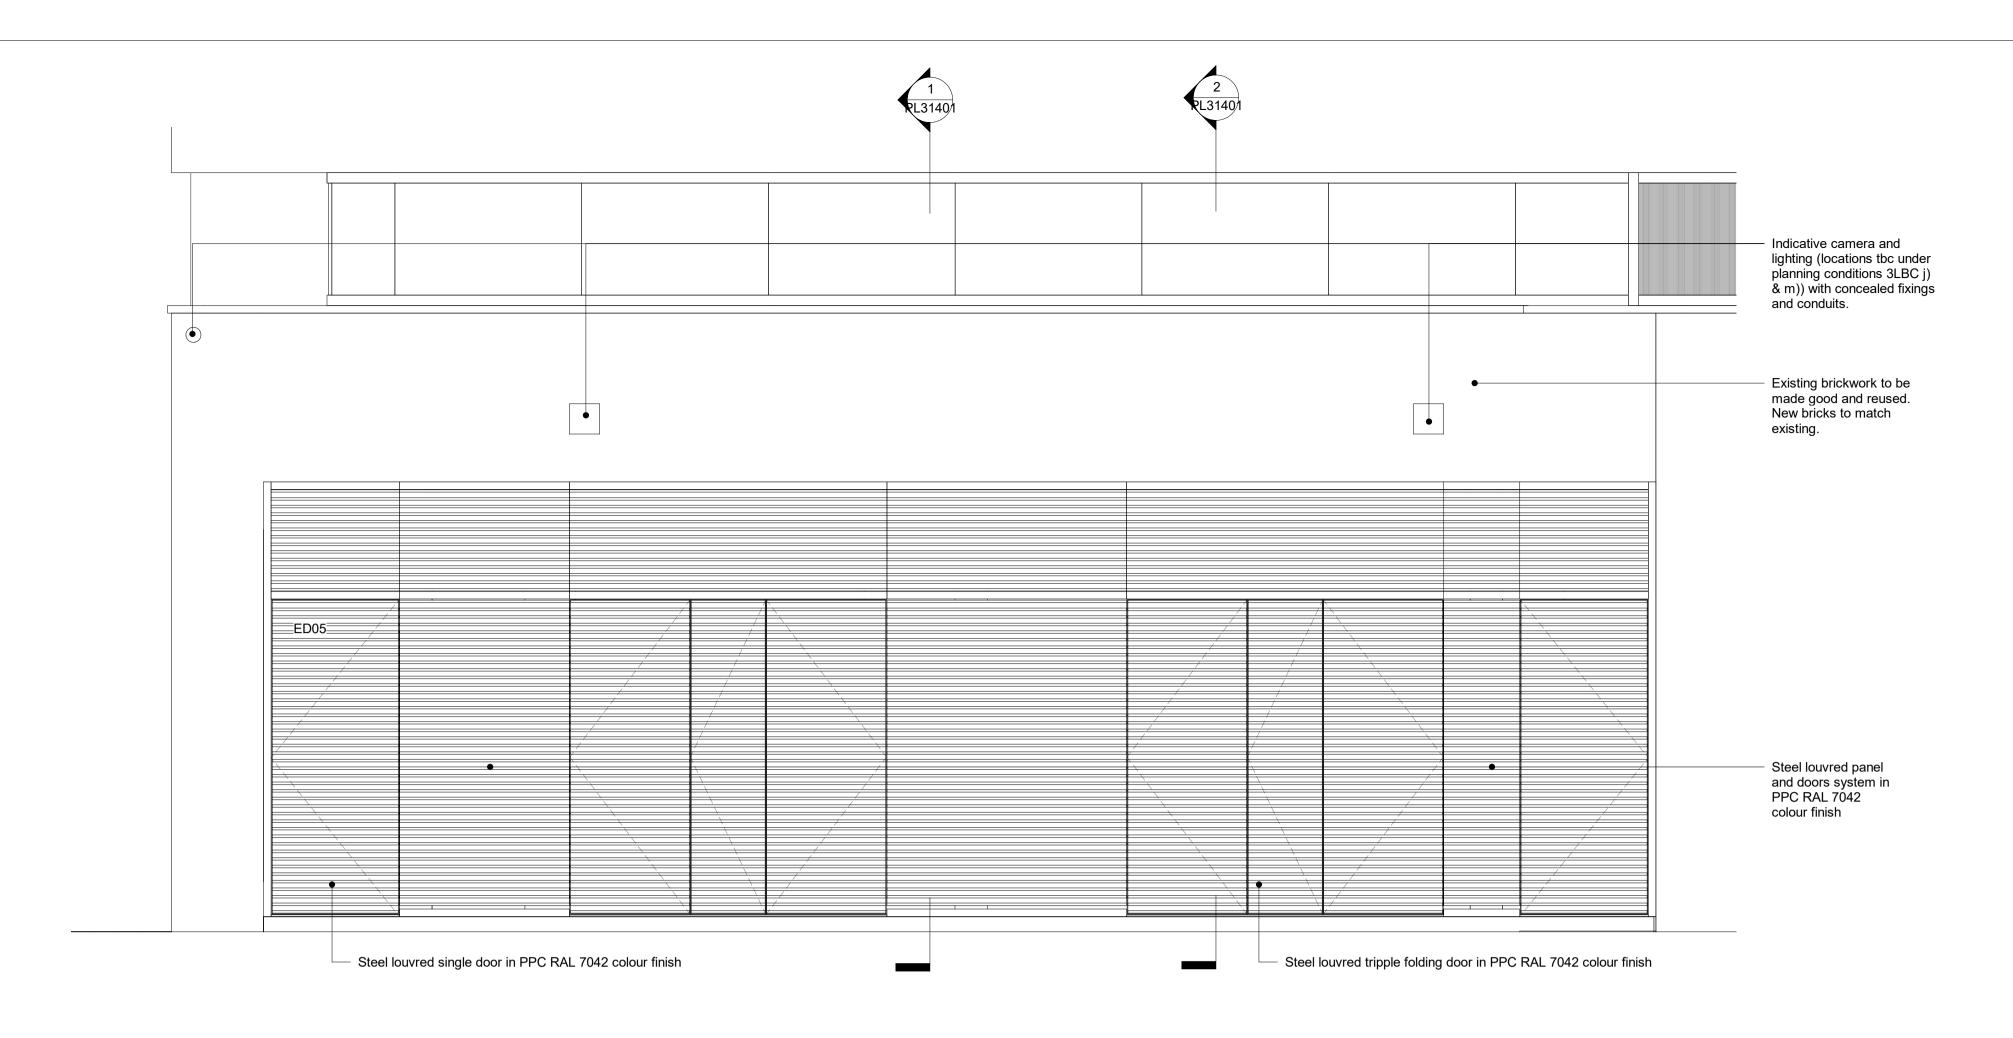

New steel louvred system with PPC RAL 7042 colour finish. Top panels are fixed at high level. 2no. single swing doors and 2no. tripple doors.

The existing brick facade in north and west facades will be retained and made good. New brickwork will match the existing brickwork.

Fig. 2.0.3 Illustrative design intent for UKPN substation facade

1 UKPN substation - Louvred Panel and Doors West Elevation 1

Do not scale from this drawing. All dimensions to be checked on site. All omissions and discrepancies to be reported to the Architect immediately