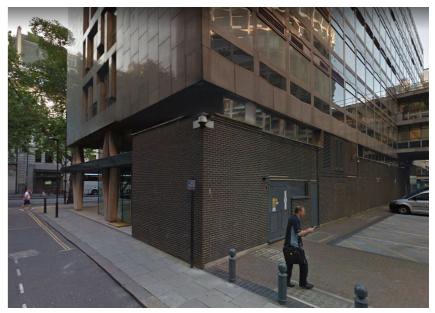

Steel louvred facing material will be discharged under Planning Condition 3LBC e) at a later stage once relevant subcontractor has been appointed.

Fig. 2.0.1 Proposed Filling Station Retail Area

Fig. 2.0.2 Site photo - existing Kingsway Northwest corner