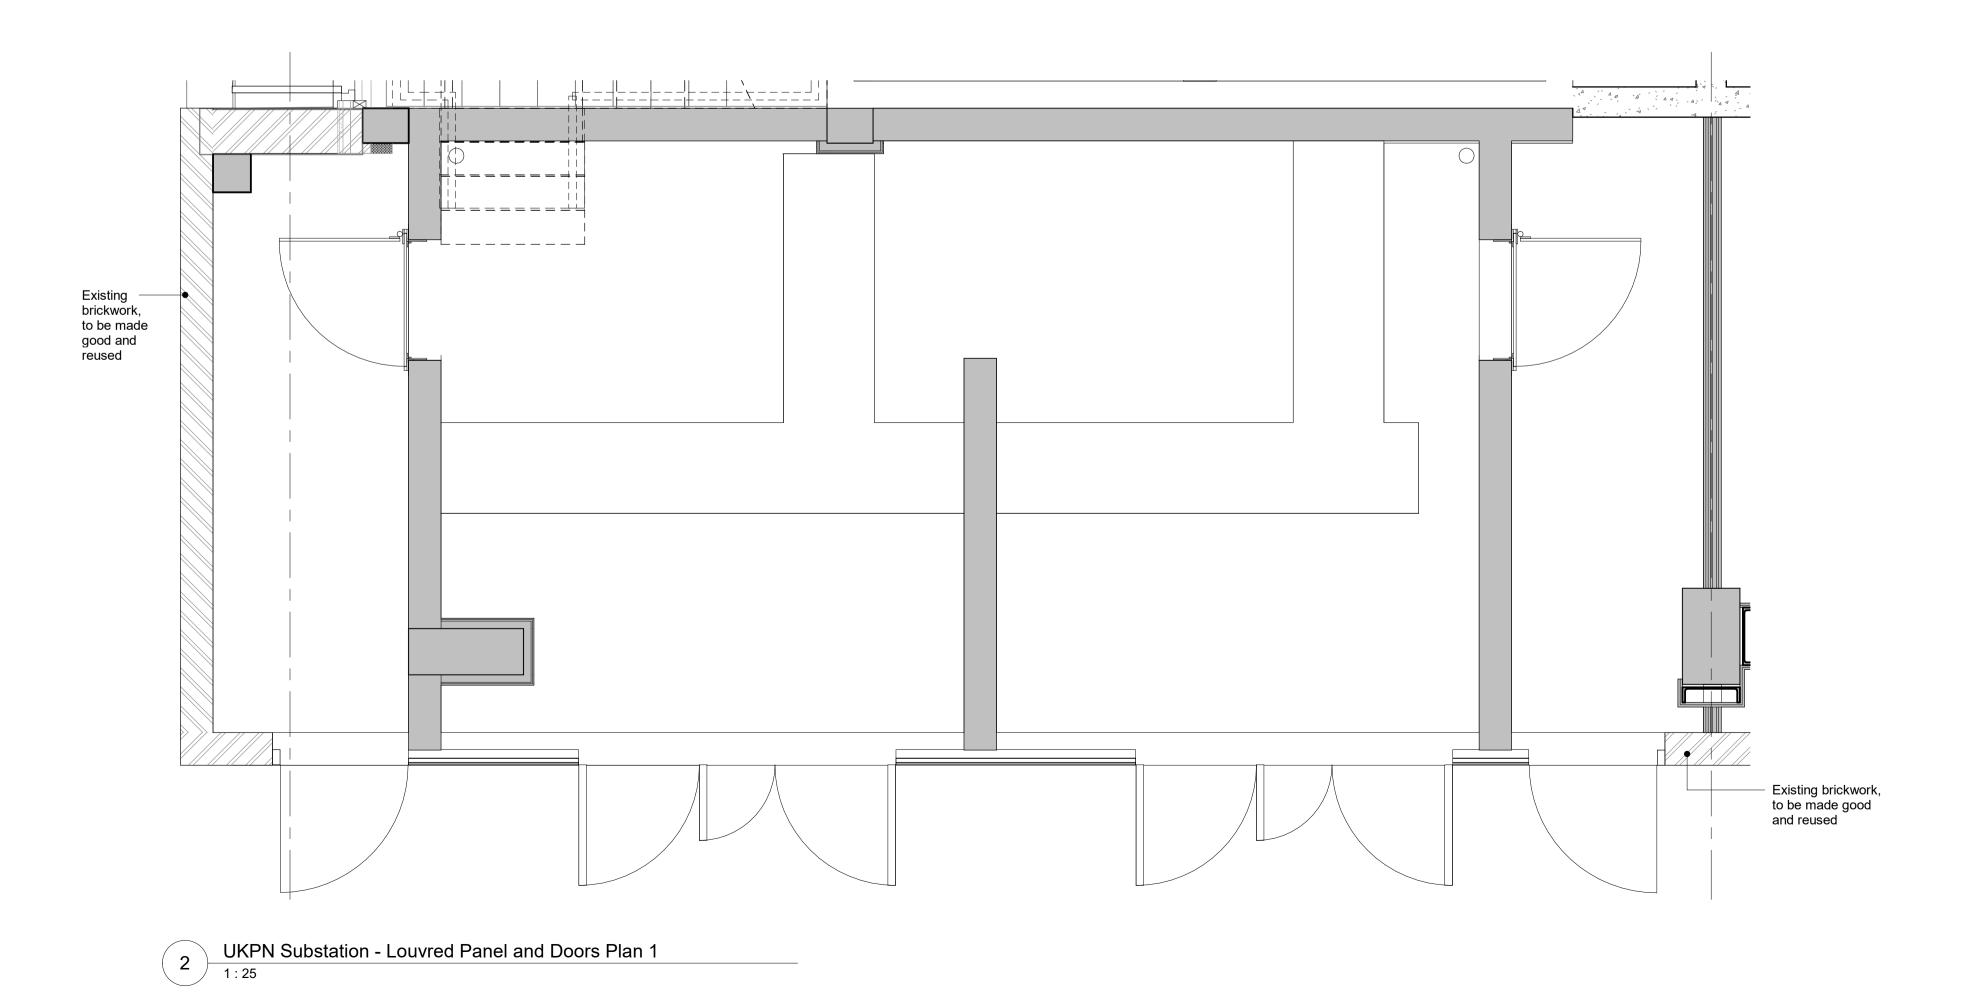

New steel louvred system with PPC RAL 7042 colour finish. Top panels are fixed at high level. 2no. single swing doors and 2no. tripple doors.

The existing brick facade in north and west facades will be retained and made good. New brickwork will match the existing brickwork.

1 UKPN Substation - Louvred Panel Cross Section

2 UKPN Substation - Louvred Door Cross Section

Do not scale from this drawing. All dimensions to be checked on site. All omissions and discrepancies to be reported to the Architect immediately