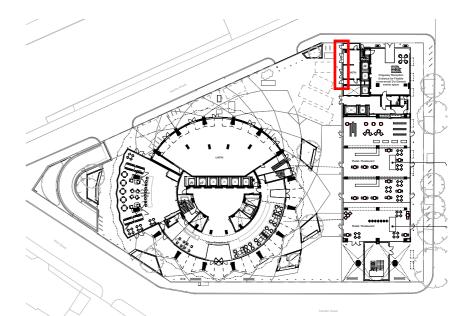

Steel louvred facing material will be discharged under Planning Condition 3LBC e) at a later stage once relevant subcontractor has been appointed.

Fig. 2.0.1 Proposed Filling Station Retail Area

Fig. 2.0.2 Site photo - existing Kingsway Northwest corner