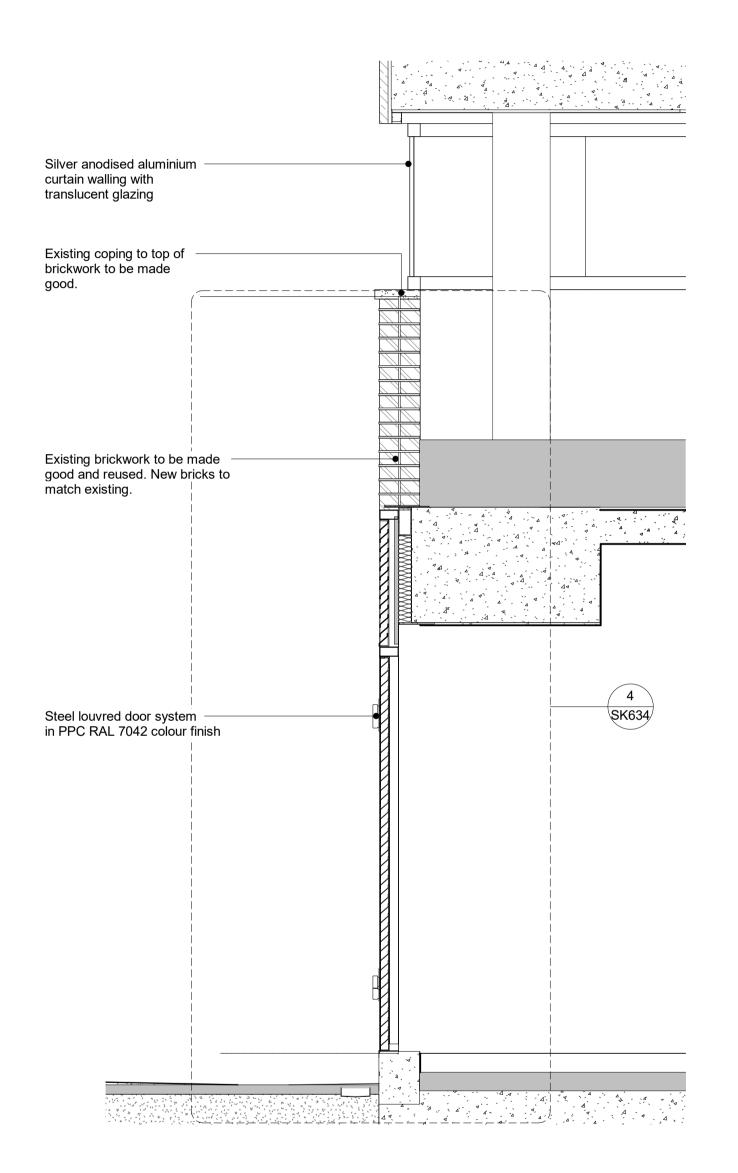

New steel louvred system with PPC RAL 7042 colour finish. Top panels are fixed at high level. 2no. single swing doors and 2no. tripple doors.

The existing brick facade in north and west facades will be retained and made good. New brickwork will match the existing brickwork.

Fig. 2.0.3 Illustrative design intent for UKPN substation facade

1 UKPN substation - Louvred Panel and Doors West Elevation 1

Do not scale from this drawing. All dimensions to be checked on site. All omissions and discrepancies to be reported to the Architect immediately