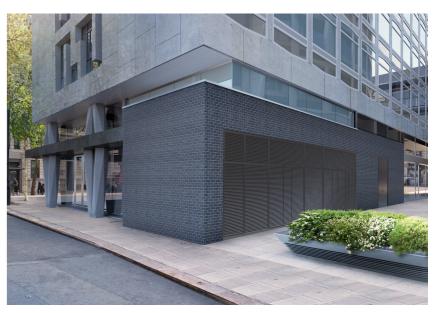

Steel louvred facing material will be discharged under Planning Condition 3LBC e) at a later stage once relevant subcontractor has been appointed.

Fig. 2.0.1 Proposed Filling Station Retail Area

Fig. 2.0.2 Site photo - existing Kingsway Northwest corner

Fig. 2.0.3 Illustrative design intent for UKPN substation facade

1 UKPN substation - Louvred Panel and Doors West Elevation 1

Do not scale from this drawing. All dimensions to be checked on site. All omissions and discrepancies to be reported to the Architect immediately