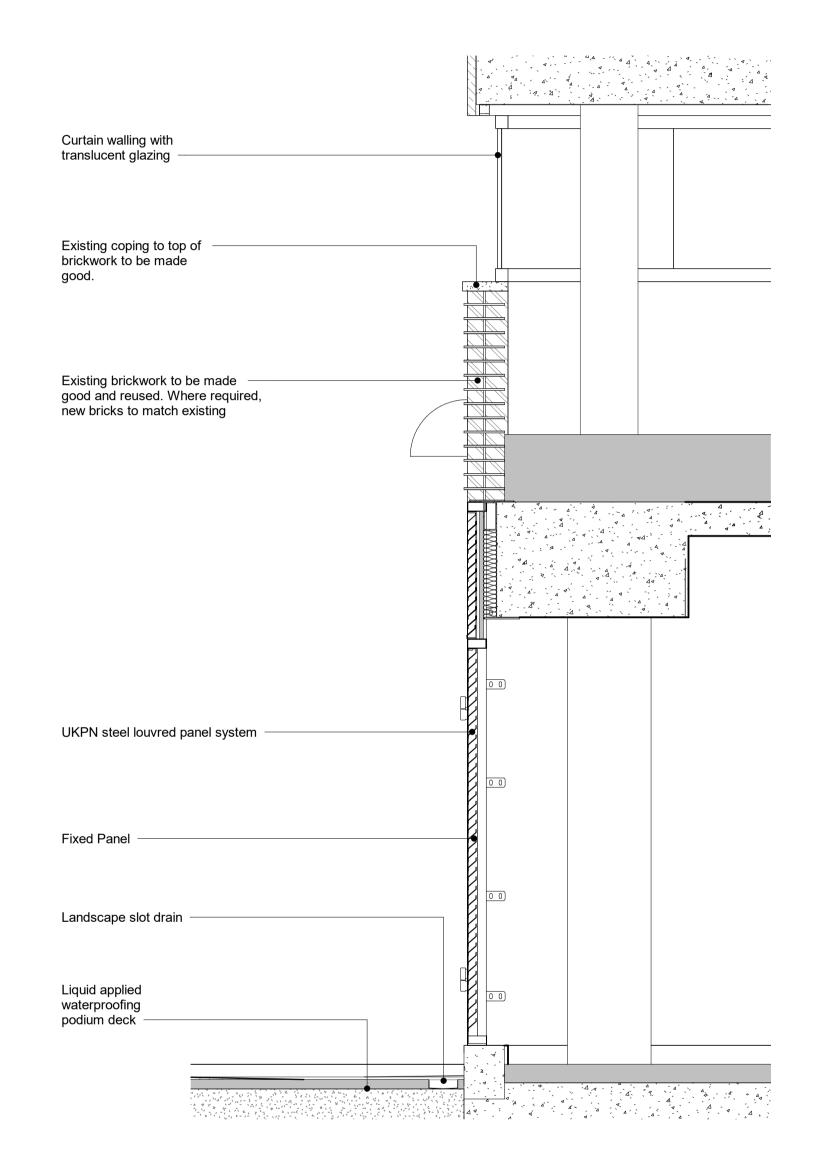

New steel louvred system with PPC RAL 7042 colour finish. Top panels are fixed at high level. 2no. single swing doors and 2no. tripple doors.

The existing brick facade in north and west facades will be retained and made good. New brickwork will match the existing brickwork.

1 UKPN Substation - Louvred Panel Cross Section

2 UKPN Substation - Louvred Door Cross Section

Do not scale from this drawing. All dimensions to be checked on site. All omissions and discrepancies to be reported to the Architect immediately