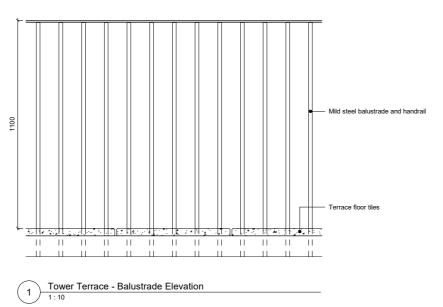

# Location 01 - Tower extension terrace balustrade

Mild steel balustrade bars and handrails.

Metal balustrade and handrail

Tower Terrace - Balustrade Plan

Tower Terrace - Balustrade Section

1:10