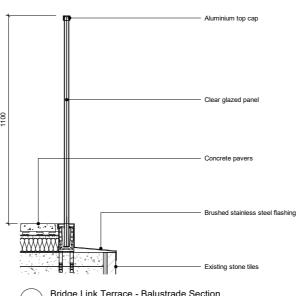

#### Location 04 - Bridge-Link Level 3 terrace balustrade

Glazed balustrade system with aluminium base fixing. Clear glass panel infills with silicone vertical joints. Aluminium top cap.

#### **LOCATION 03**

Precedent image - Location 04

2 Bridge Link Terrace - Balustrade Section

**SQUIRE & PARTNERS** 

Squire and Partners LLP The Department Store 248 Ferndale Road, London SW9 8FR T: 020 7278 5555

Space House

London

WC2

Bridge Link Balustrades Glass Balustrade Details

Location 03 & 04

Job Number Scale @ ISO A1 1:10 18077 18077-SQP-01-ZZ-DR-A-PL34402 A

**LOCATION 04** 