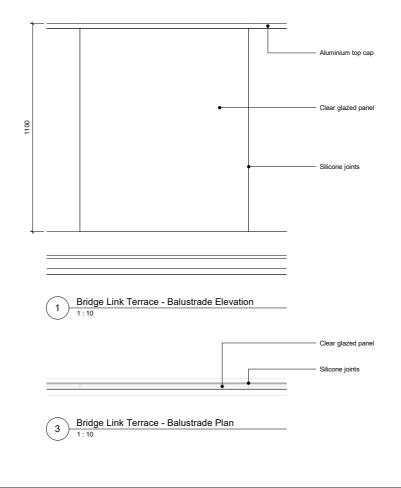

#### Location 04 - Bridge-Link Level 3 terrace balustrade

Glazed balustrade system with aluminium base fixing. Clear glass panel infills with silicone vertical joints. Aluminium top cap.

#### **LOCATION 03**

Precedent image - Location 04

2 Bridge Link Terrace - Balustrade Section

**SQUIRE & PARTNERS** 

Squire and Partners LLP The Department Store 248 Ferndale Road, London SW9 8FR T: 020 7278 5555

Space House

London

WC2

Bridge Link Balustrades Glass Balustrade Details

Location 03 & 04

Job Number Scale @ ISO A1 1:10 18077 18077-SQP-01-ZZ-DR-A-PL34402 A

**LOCATION 04** 