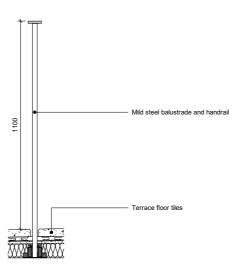

# Location 01 - Tower extension terrace balustrade

Mild steel balustrade bars and handrails.

Metal balustrade and handrail

Tower Terrace - Balustrade Plan

Tower Terrace - Balustrade Section

1:10