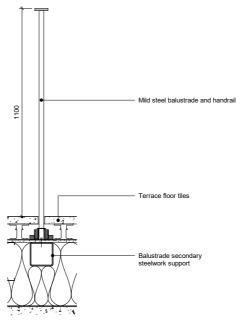

# Location 01 - Tower extension terrace balustrade

Mild steel balustrade bars and handrails.

Metal balustrade and handrail

Tower Terrace - Balustrade Plan

Tower Terrace - Balustrade Section

1:10