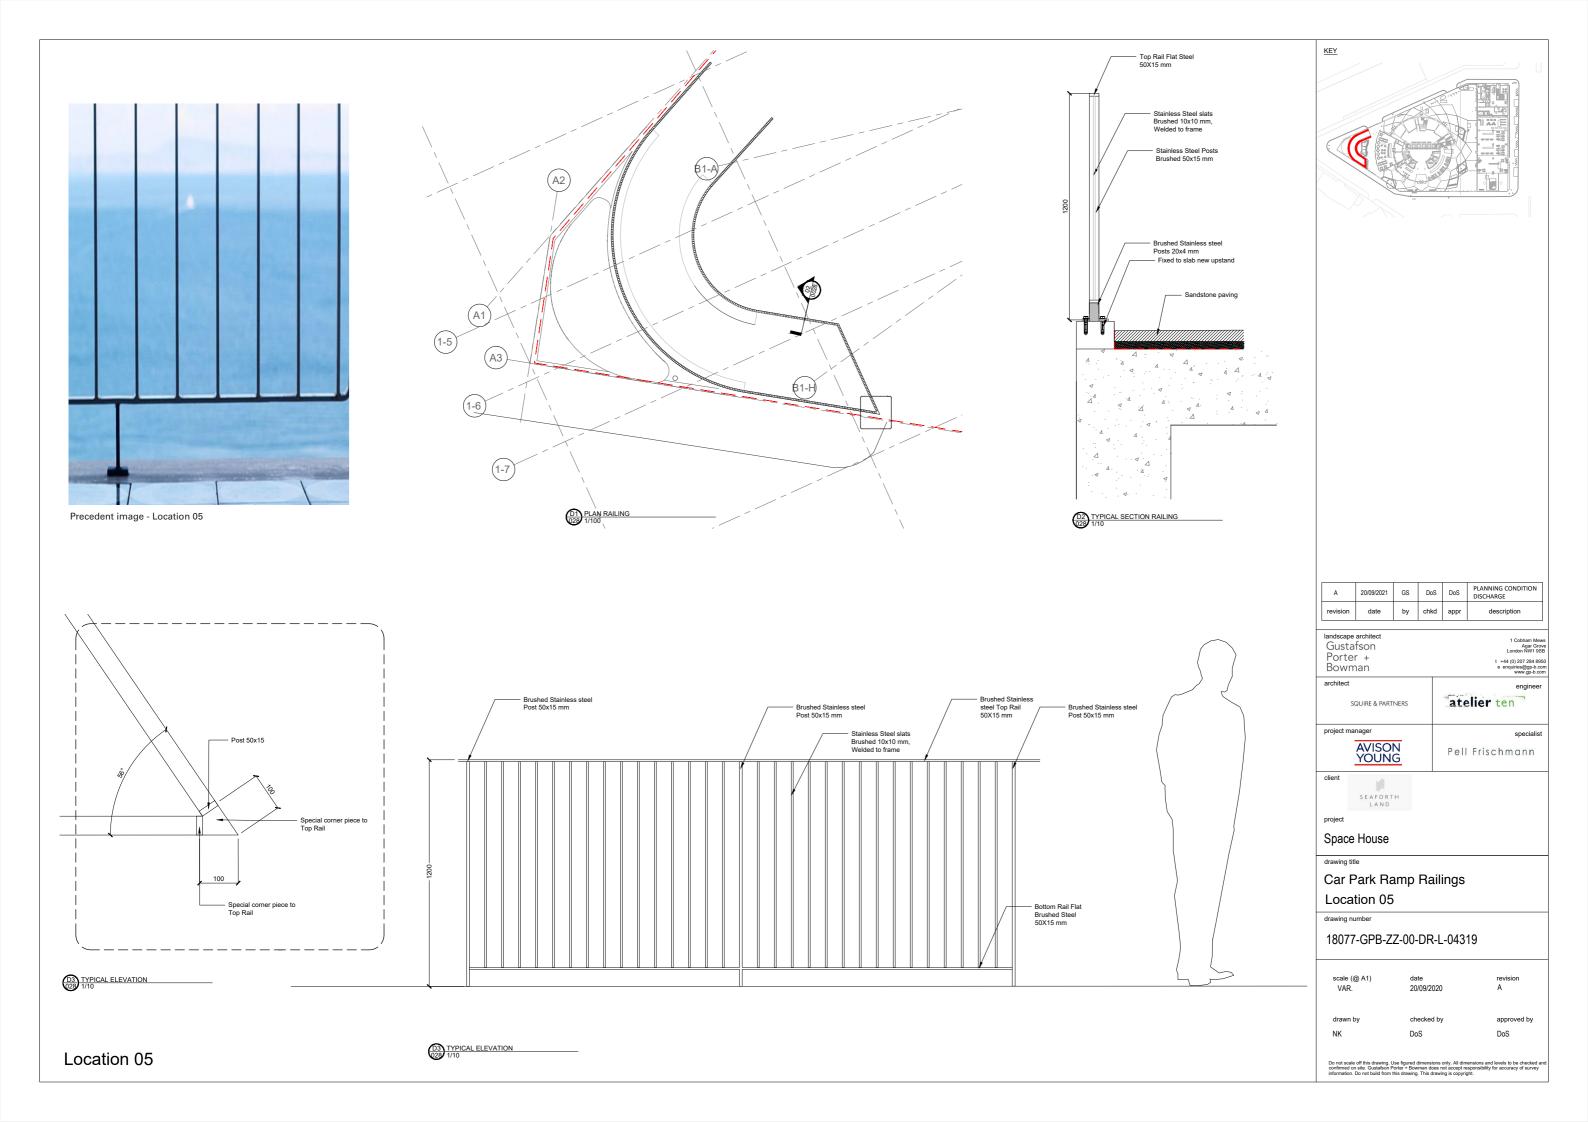

#### **Location 05 - Car Park Ramp railings**

Brushed 316 stainless steel balustrade system.

All facing materials will be discharged under Planning Condition 3LBC e) at a later stage once relevant subcontractors have been appointed.

#### Key:

- 01. Tower terrace balustrade
- 02. Kingsway terrace balustrade
- 03. Bridge-Link terrace balustrade
- 04. Bridge-Link balconies balustrade
- 05. Car Park Ramp railings

Precedent image - Locations 01 & 02