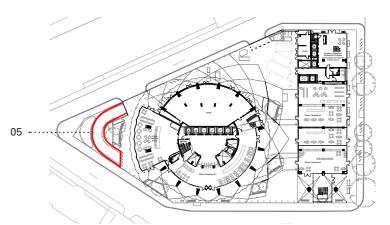

#### **Location 05 - Car Park Ramp railings**

Brushed 316 stainless steel balustrade system.

All facing materials will be discharged under Planning Condition 3LBC e) at a later stage once relevant subcontractors have been appointed.