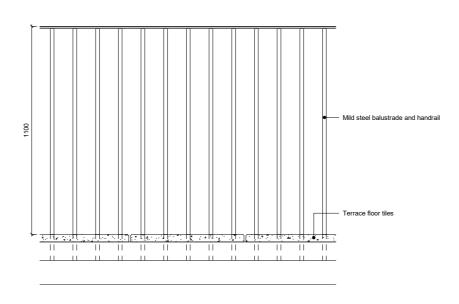

# Location 01 - Tower extension terrace balustrade

Mild steel balustrade bars and handrails.

Metal balustrade and handrail

Tower Terrace - Balustrade Plan

Tower Terrace - Balustrade Section

1:10