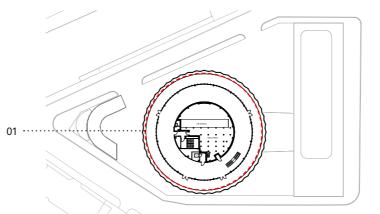

Fig. 2.0.1 Proposed Roof Plan

Fig. 2.0.3 Proposed Level 03 Plan

Fig. 2.0.2 Proposed Level 08 Plan

Fig. 2.0.4 Proposed Level 1 & 2 Plan

Fig. 2.0.5 Proposed Ground Floor Plan

#### Key:

- 01. Tower terrace balustrade
- 02. Kingsway terrace balustrade
- 03. Bridge-Link terrace balustrade
- 04. Bridge-Link balconies balustrade
- 05. Car Park Ramp railings

Precedent image - Locations 01 & 02