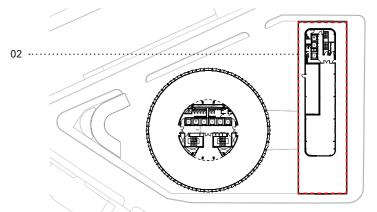

# Location 02 - Kingsway extension terrace balustrade

Mild steel balustrade bars and handrails.