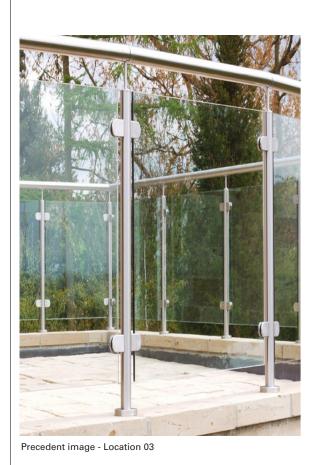

#### Location 03 - Bridge-Link level 1 & 2 balcony balustrade

New balustrade system to match the existing balustrade. Brushed stainless steel balustrade posts with clear glazed panel infills. Retained timber handrail.

#### Key:

- 01. Tower terrace balustrade
- 02. Kingsway terrace balustrade
- 03. Bridge-Link terrace balustrade
- 04. Bridge-Link balconies balustrade
- 05. Car Park Ramp railings

Precedent image - Locations 01 & 02