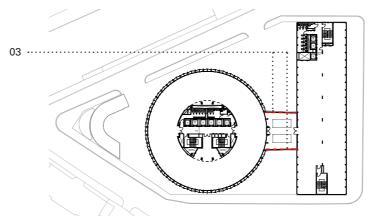

Fig. 2.0.1 Proposed Roof Plan

Fig. 2.0.3 Proposed Level 03 Plan

Fig. 2.0.2 Proposed Level 08 Plan

Fig. 2.0.4 Proposed Level 1 & 2 Plan

Fig. 2.0.5 Proposed Ground Floor Plan

#### Key:

- 01. Tower terrace balustrade
- 02. Kingsway terrace balustrade
- 03. Bridge-Link terrace balustrade
- 04. Bridge-Link balconies balustrade
- 05. Car Park Ramp railings

Precedent image - Locations 01 & 02