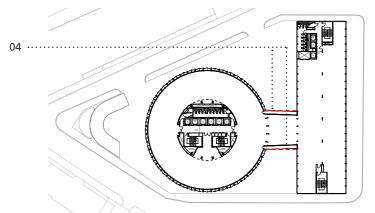

#### Location 04 - Bridge-Link Level 3 terrace balustrade

Glazed balustrade system with aluminium base fixing. Clear glass panel infills with silicone vertical joints. Aluminium top cap.