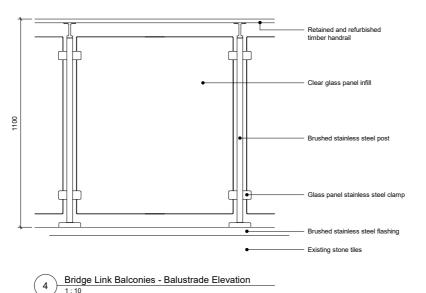

#### Location 03 - Bridge-Link level 1 & 2 balcony balustrade

New balustrade system to match the existing balustrade. Brushed stainless steel balustrade posts with clear glazed panel infills. Retained timber handrail.

**LOCATION 02** 

Bridge Link Balconies - Balustrade Section

( 5 <del>)</del>

- Glass panel stainless steel clamp

Do not scale from this drawing. All dimensions to be checked on site. All omissions and discrepancies to be reported to the Architect immediately