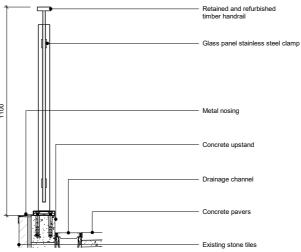

#### Location 03 - Bridge-Link level 1 & 2 balcony balustrade

New balustrade system to match the existing balustrade. Brushed stainless steel balustrade posts with clear glazed panel infills. Retained timber handrail.

**LOCATION 02** 

Bridge Link Balconies - Balustrade Section

( 5 <del>)</del>

- Glass panel stainless steel clamp

Do not scale from this drawing. All dimensions to be checked on site. All omissions and discrepancies to be reported to the Architect immediately