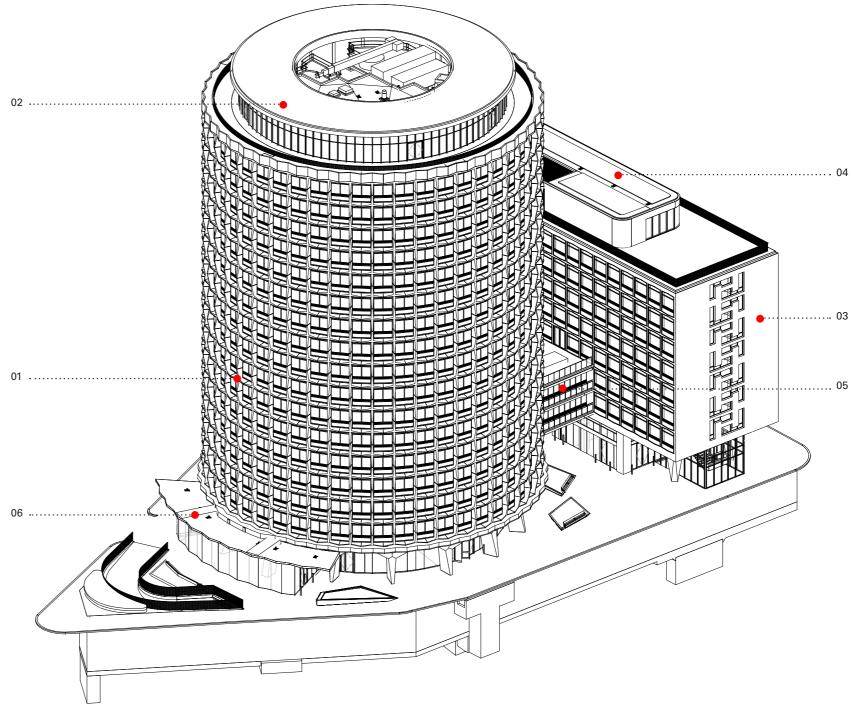

Fig. 1.0.1 Space House Axonometric

01. Tower building

Key:

02. Tower extension

03. Kingsway building

04. Kingsway extension

05. Bridge-Link

06. Western Canopy (Filling Station)