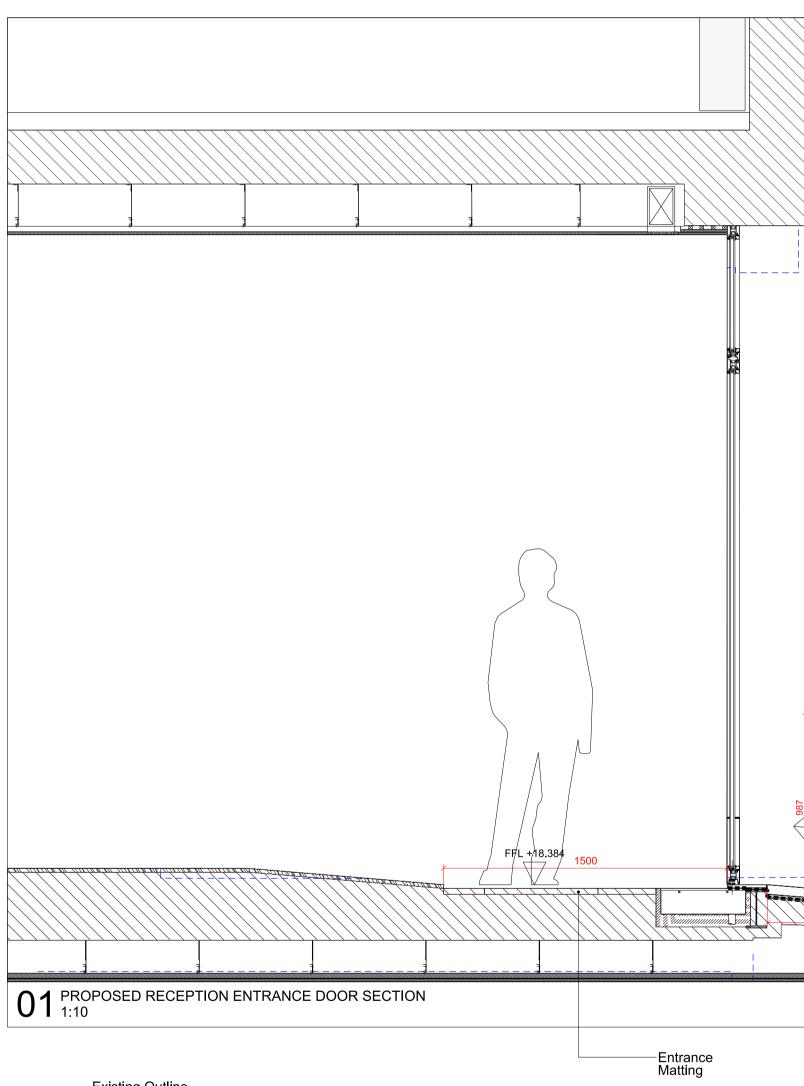

LIGHTWELL TO BASEMENT

---- Existing Outline

| Y,                | L          |        |  |
|-------------------|------------|--------|--|
| $\langle \rangle$ |            |        |  |
| $\backslash$      |            |        |  |
| $\backslash$      |            |        |  |
| $\langle \rangle$ |            |        |  |
| $\langle \rangle$ |            |        |  |
| $\backslash$      |            |        |  |
| $\sum$            |            |        |  |
| $\langle \rangle$ |            |        |  |
| $\sum$            | ЪТ — Г     |        |  |
|                   |            |        |  |
|                   |            |        |  |
|                   |            |        |  |
|                   |            |        |  |
|                   |            |        |  |
|                   |            |        |  |
|                   |            |        |  |
|                   |            |        |  |
|                   |            |        |  |
|                   |            |        |  |
|                   |            |        |  |
|                   |            |        |  |
|                   |            |        |  |
|                   |            |        |  |
|                   |            |        |  |
|                   |            |        |  |
|                   |            |        |  |
|                   |            |        |  |
|                   |            |        |  |
|                   |            |        |  |
|                   |            |        |  |
| $\mathbf{r}$      |            | ]      |  |
|                   |            |        |  |
|                   |            |        |  |
|                   |            |        |  |
|                   | 1:12 SLOPE |        |  |
|                   |            |        |  |
|                   |            | 3264   |  |
|                   | GL +18     | 18.297 |  |
|                   |            |        |  |
| $\sum_{i=1}^{n}$  | 1044       |        |  |
|                   |            |        |  |
| -                 |            |        |  |
|                   |            |        |  |
|                   |            |        |  |
|                   |            |        |  |
|                   |            |        |  |
|                   |            |        |  |
|                   |            |        |  |

PAVEMENT

Project 51-53 Hatton Garden Client Dorrington Midtown Limited Date 13.10.21 Scale 1:10 at A1 Entrance Door Detail **Proposed Section** Approved SP Checked Drawn MS CK Drawing Status PLANNING Project 13551 Level LXX Series 00 Discipline Dwg No Rev А 25 -39 Plender Street London NW1 7HP info@piercyandco.com www.piercyandco.com Telephone +44 (0)2074249611

— 1:12 ramp to reception

—Existing pavement

ROAD

Balustrade with integrated intercom

- 13.10.21 Planning Rev Date Description

architect.

This document may be issued in an editable digital CAD format to enable others to use it as background information to make alterations and/or additions. In that instance the file will be accompanied by a PDF version as a record of the original file. It is for those parties making such alterations and/or additions to ensure that they make use of current background information.