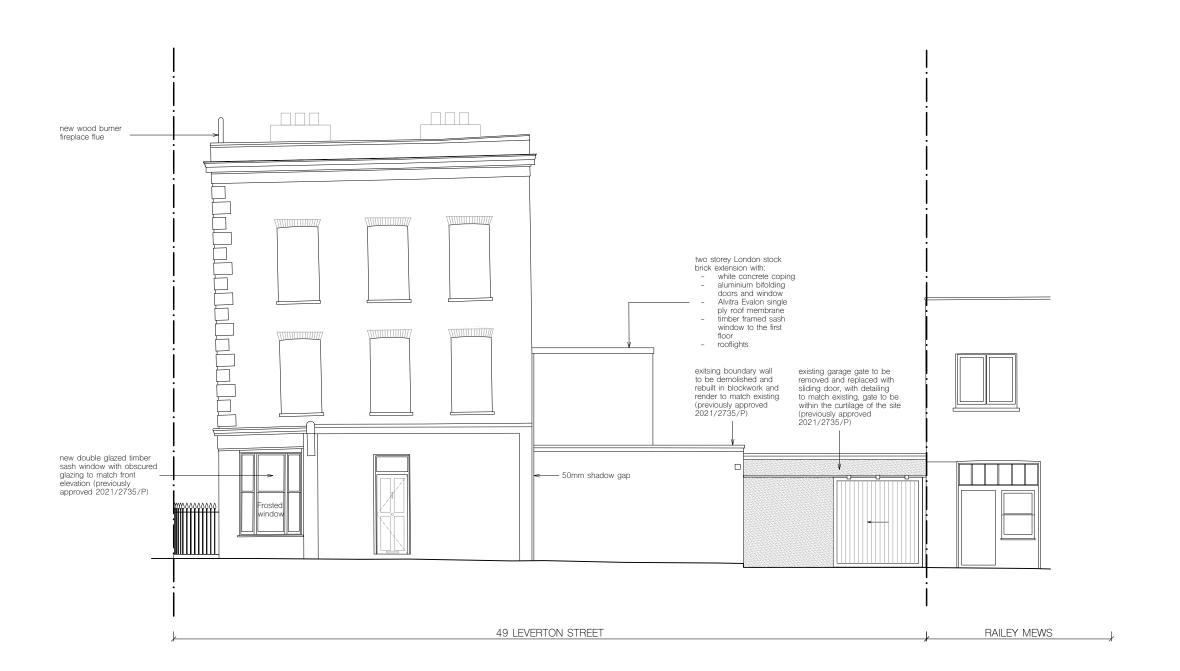

project

49 Leverton Street Kentish Town, London NW5 2PE

clier

Rosalind Miller & Justin Parkhurst

architect

ROAR

drawing title

proposed side elevation