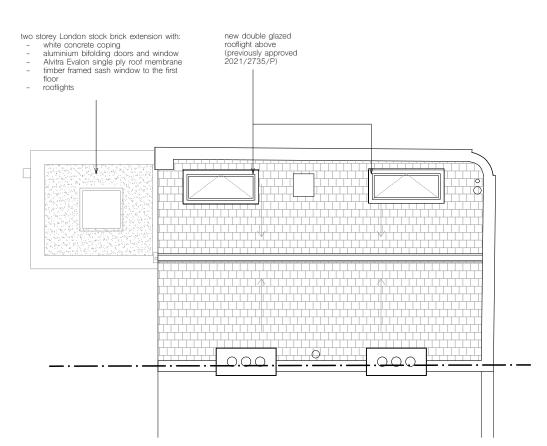

49 LEVERTON STREET 1 P151 47 LEVERTON STREET

\_\_\_\_



(1)

\_



| scale at A1 | scale at A3 | date  |
|-------------|-------------|-------|
| 1:50        | 1:100       | 10.21 |
| job no.     | drawing     | rev.  |
| 136         | P103        |       |

1

drawing title proposed roof plan

## ROAR

architect

Rosalind Miller & Justin Parkhurst

client

project 49 Leverton Street Kentish Town, London NW5 2PE

This drawing is the property of ROAR Architects Ltd. No disclosure or copy of it may be made without written permission. This drawing is for planning purposes only, no guarantee is given to its accuracy or correctness and is subject to site verification.

All information subject to design development and site verification.

notes