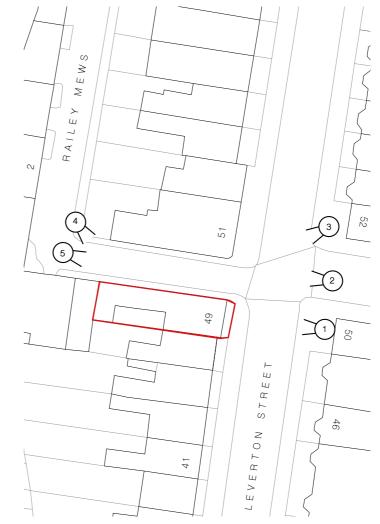

project 49 Leverton Street Kentish Town, London NW5 2PE

client Rosalind Miller & Justin Parkhurst

architect

drawing title

existing photos

| scale at A1 | scale at A3 | date  |
|-------------|-------------|-------|
| NTS         | NTS         | 01.21 |
| job no.     | drawing     | rev.  |
| 136         | X300        |       |