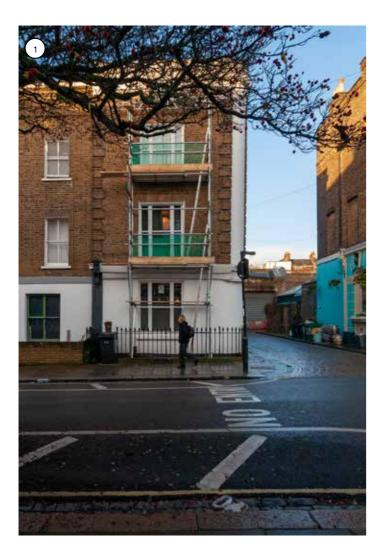

project 49 Leverton Street Kentish Town, London NW5 2PE

client Rosalind Miller & Justin Parkhurst

architect

drawing title

existing photos

| scale at A1 | scale at A3 | date  |
|-------------|-------------|-------|
| NTS         | NTS         | 01.21 |
| job no.     | drawing     | rev.  |
| 136         | X300        |       |