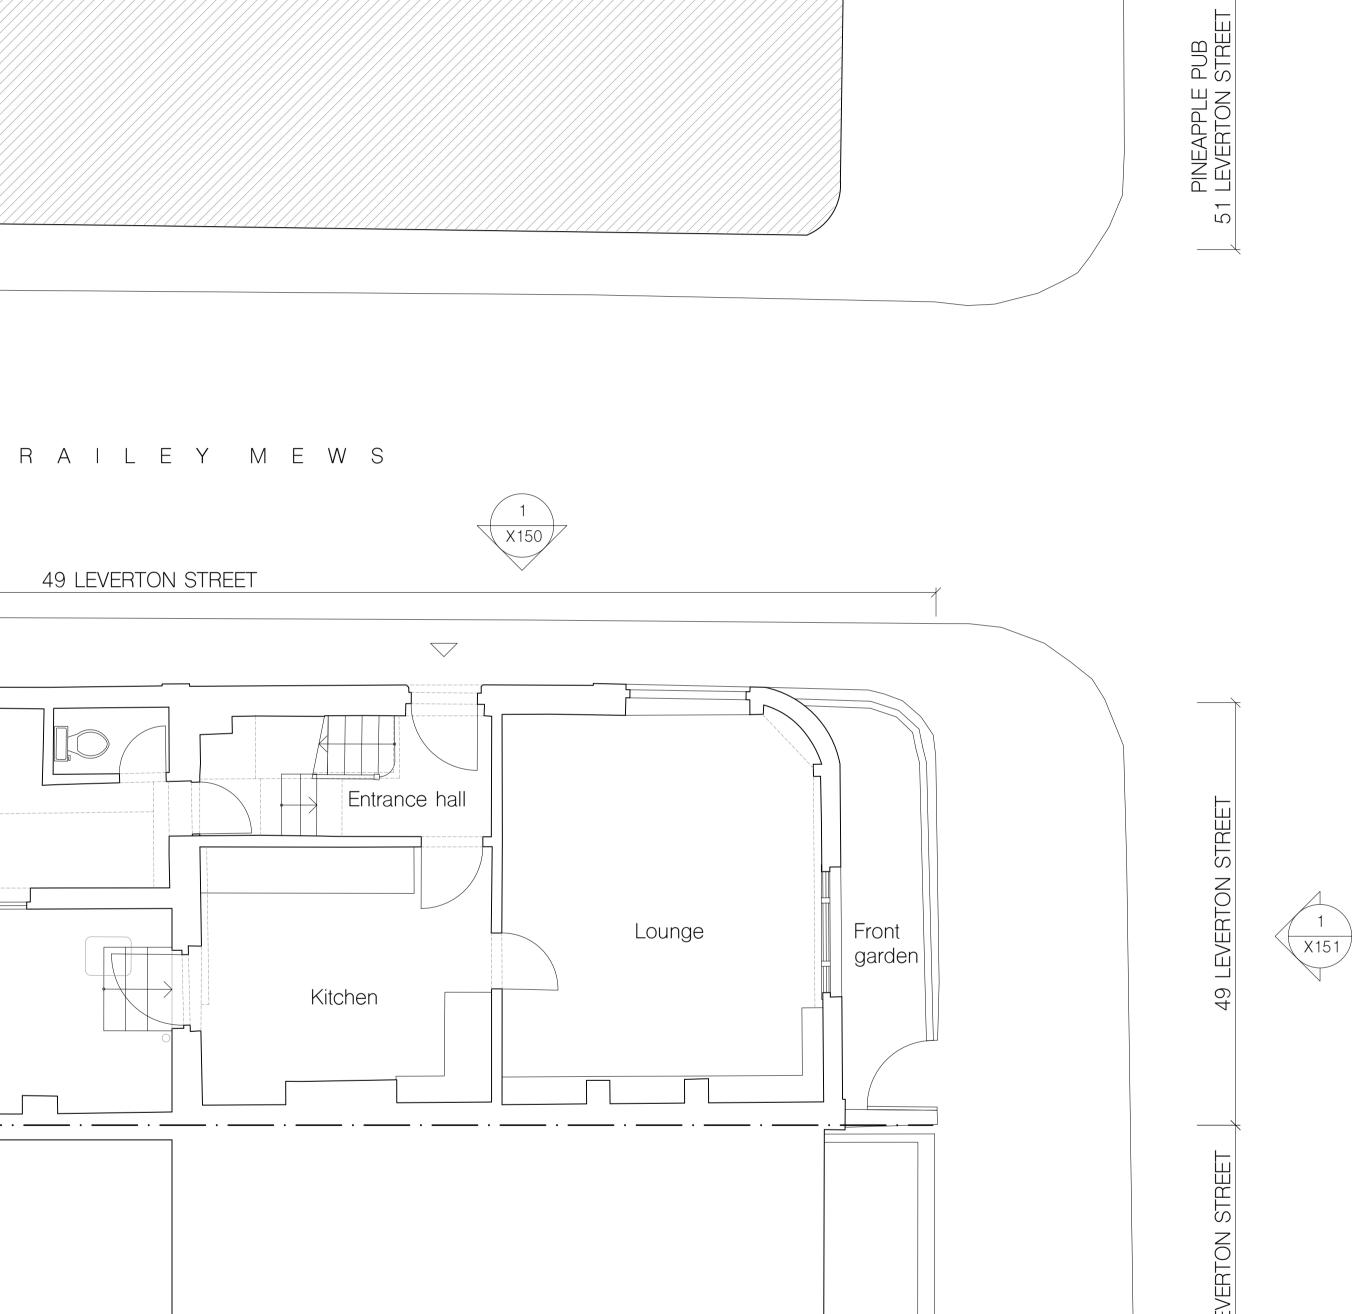

project

49 Leverton Street Kentish Town, London NW5 2PE

client Rosalind Miller & Justin Parkhurst

architect

ROAR

drawing title

existing ground floor plan

10