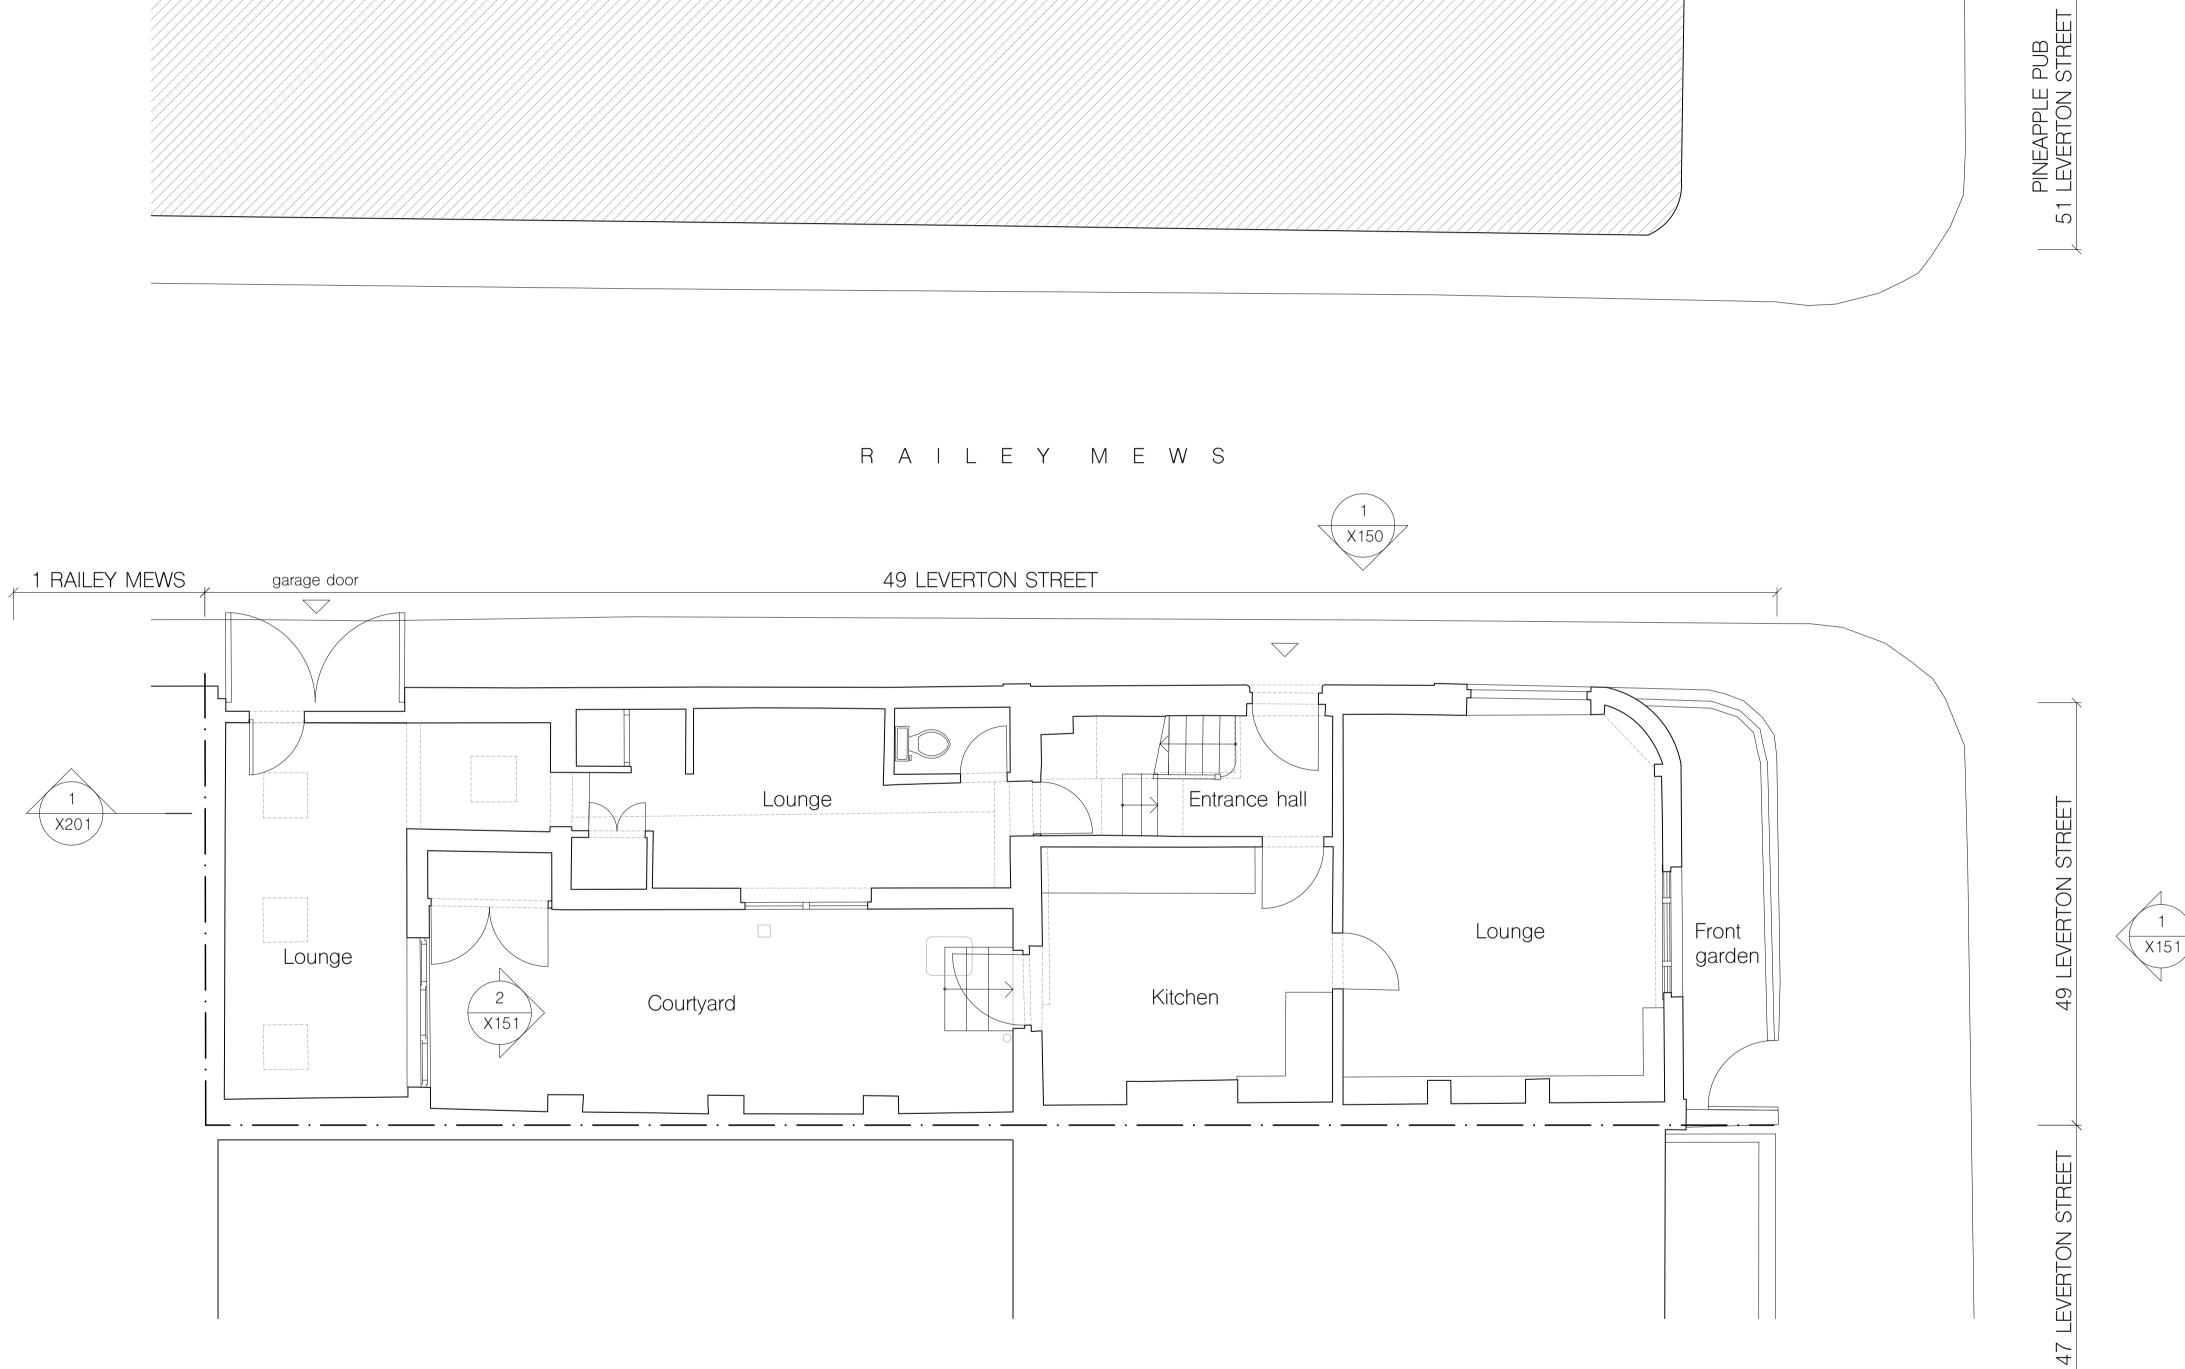

project

49 Leverton Street Kentish Town, London NW5 2PE

client Rosalind Miller & Justin Parkhurst

architect

ROAR

drawing title

existing ground floor plan

10