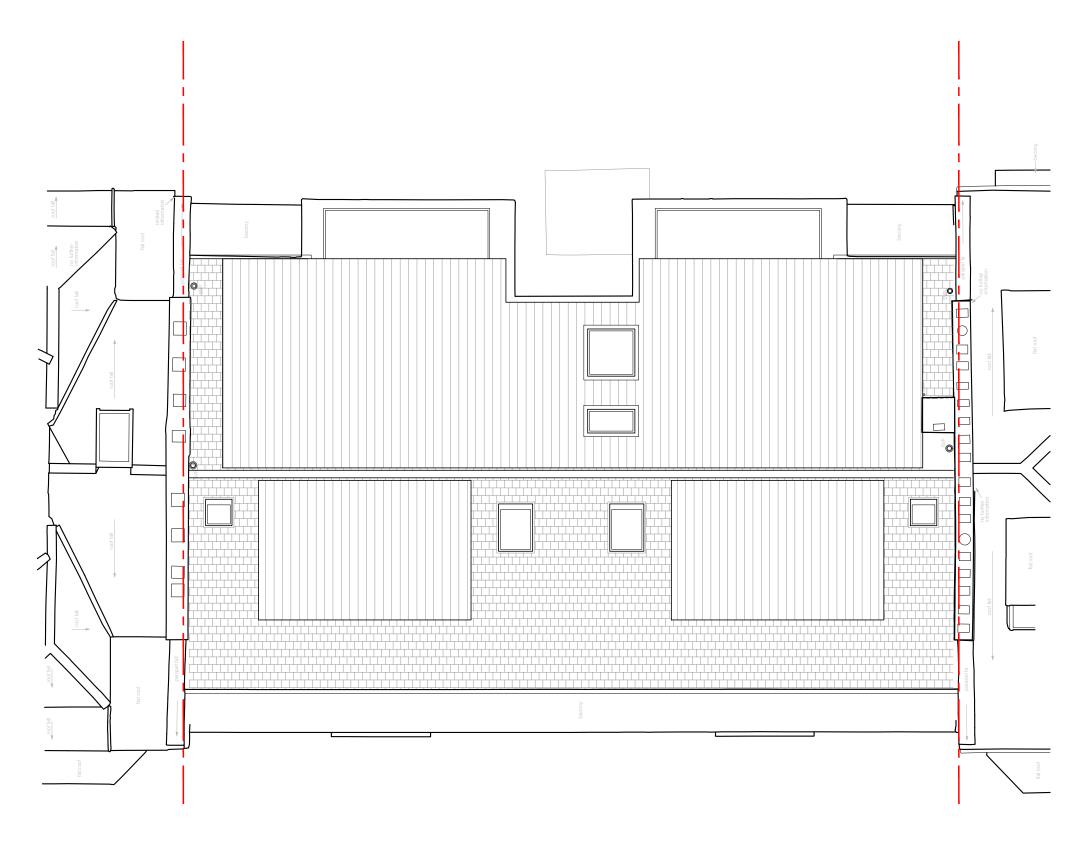

|      |             |      |        |           | Drawing Title   Proposed           | 11 I <b>N</b> | /     | /          |
| S DRAWING HAS BEEN PREPARED BY MICHAEL |      |             |      |        |           | Indicative Third Floor Plan        |               | _     | нітестѕ    |
| ALES ARCHITECTS AND THE DATA CONTAINED |      |             |      |        |           |                                    | ARC           | нить  | HILECIS    |
| IEREIN MAY BE USED OR REPRODUCED ONLY  |      |             |      |        |           | Project<br>   Belsize Park House   | Project       | t no. | t no.      |
| TH MICHAEL EALES ARCHITECTS' APPROVAL. |      |             |      |        |           | 59-60 Relsize Park Camden NW3 4F.I | 1 21          | / 11N | / 110      |









| 0 |  | 5m |
|---|--|----|

|                                          | Rev. | Description | Date | Signed | Checked |
|------------------------------------------|------|-------------|------|--------|---------|
| INFORMATION                              |      |             |      |        |         |
| ral Notes:                               |      |             |      |        |         |
| IIS DRAWING HAS BEEN PREPARED BY MICHAEL |      |             |      |        |         |
| ALES ARCHITECTS AND THE DATA CONTAINED   |      |             |      |        |         |
| HEREIN MAY BE USED OR REPRODUCED ONLY    |      |             |      |        |         |
| ITH MICHAEL EALES ARCHITECTS' APPROVAL.  |      |             |      |        |         |



| Issued For