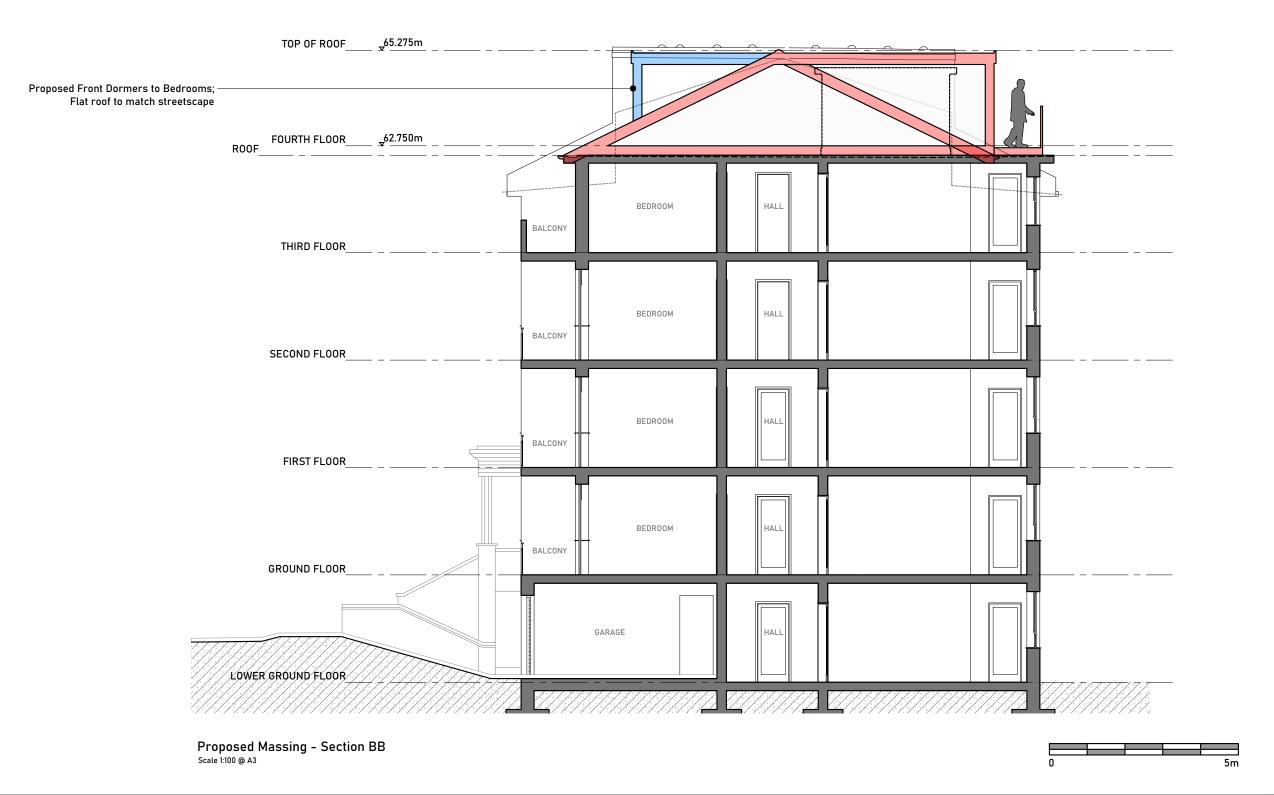

|        |         | Project                                                    | Project no. | [ |
| WITH MICHAEL EALES ARCHITECTS' APPROVAL.                                           |      |             |      |        |         | Belsize Park House<br>  59-60 Belsize Park, Camden NW3 4EJ | 21 / 110    |   |



Rev. Description Date Signed Checked INFORMATION 1:100 02.07.21 AL ME Quickbury Farm, Hatfield Heath Rd Sawbridgeworth, Hertfordshire CM21 9HY T - 07764 496 345 E -info@me-architects.co.uk Proposed Rear - South West Elevation THIS DRAWING HAS BEEN PREPARED BY MICHAEL EALES ARCHITECTS AND THE DATA CONTAINED Belsize Park House 59-60 Belsize Park, Camden NW3 4EJ HEREIN MAY BE USED OR REPRODUCED ONLY Project no. 21 / 110 Drawing no. 2012 WITH MICHAEL EALES ARCHITECTS' APPROVAL.