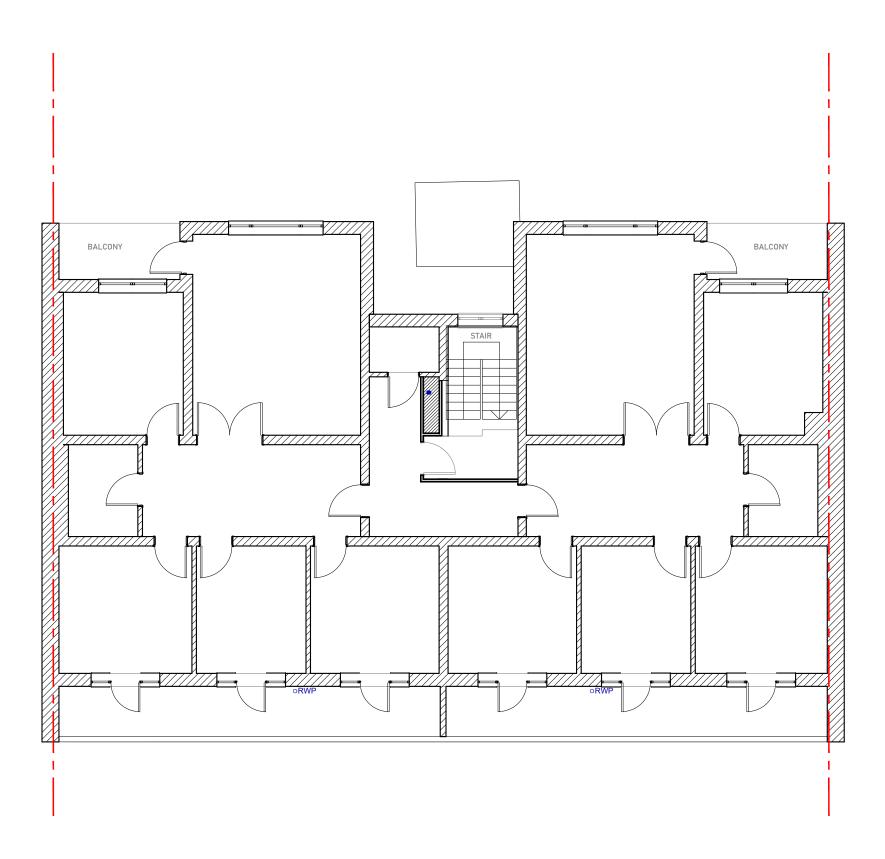

| 5 m |
|-----|
|     |

| DIATION                                | Rev. | Description | Date | Signed | d Checked | A3 Scale Date Drawn by Checked by  |               | -     |            |
|----------------------------------------|------|-------------|------|--------|-----------|------------------------------------|---------------|-------|------------|
| INFORMATION                            |      |             |      |        |           | 1:100 02.07.21 AL ME               | <b>↓  N</b>   | Λ     | <i>A</i> — |
| eral Notes:                            |      |             |      |        |           | Drawing Title   Proposed           | 11 I <b>N</b> | /     | /          |
| S DRAWING HAS BEEN PREPARED BY MICHAEL |      |             |      |        |           | Indicative Third Floor Plan        |               | _     | нітестѕ    |
| ALES ARCHITECTS AND THE DATA CONTAINED |      |             |      |        |           |                                    | ARC           | нить  | HILECIS    |
| IEREIN MAY BE USED OR REPRODUCED ONLY  |      |             |      |        |           | Project<br>   Belsize Park House   | Project       | t no. | t no.      |
| TH MICHAEL EALES ARCHITECTS' APPROVAL. |      |             |      |        |           | 59-60 Relsize Park Camden NW3 4F.I | 1 21          | / 11N | / 110      |