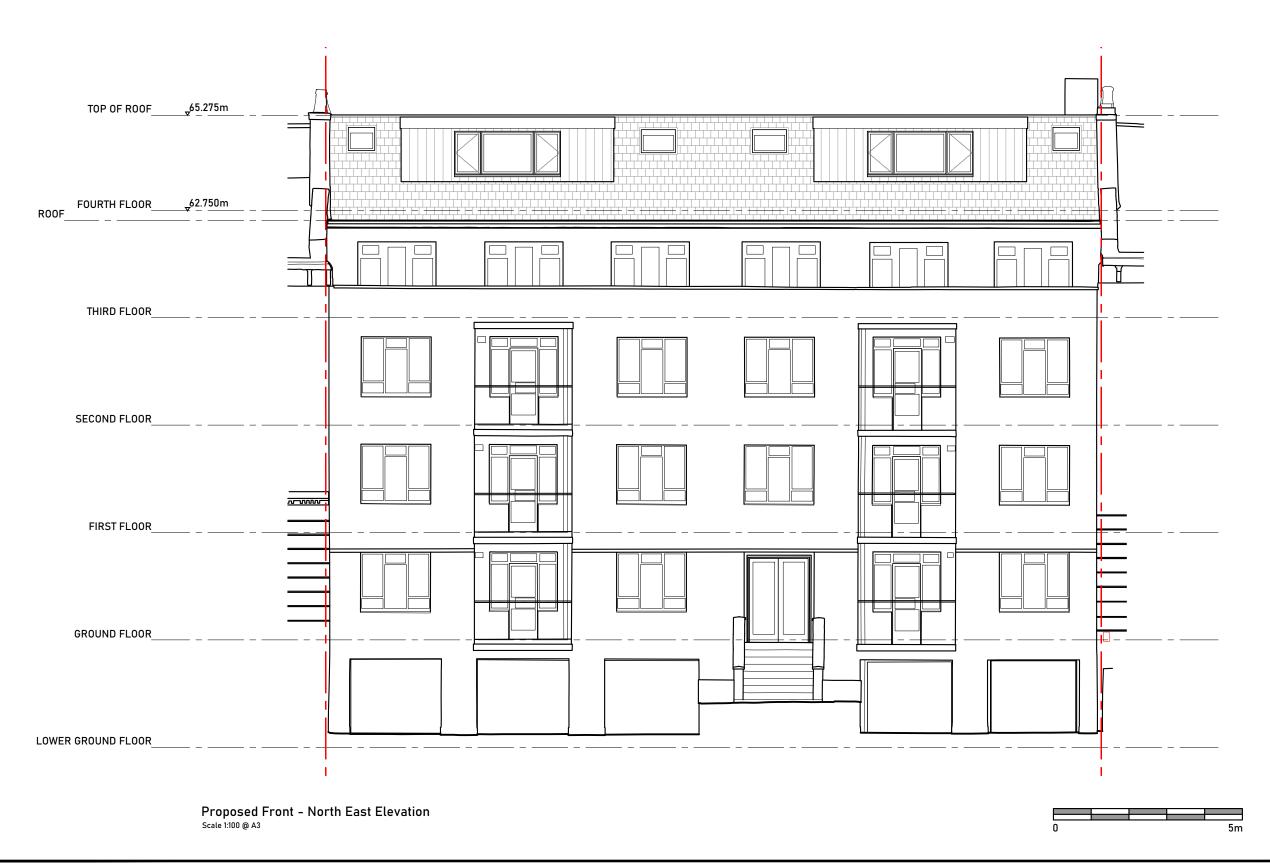

| Issued For                                                                         | Rev. | Description | Date | Signed | Checked | A3 Scale Date Drawn by Checked by 1:100 02.07.21 AL ME     |             |   |
|------------------------------------------------------------------------------------|------|-------------|------|--------|---------|------------------------------------------------------------|-------------|---|
| INFORMATION                                                                        |      |             |      |        |         | 1:100                                                      | N / =       | í |
| General Notes:                                                                     |      |             |      |        |         | Proposed Front - North East Elevation                      |             | i |
| THIS DRAWING HAS BEEN PREPARED BY MICHAEL  EALES ARCHITECTS AND THE DATA CONTAINED |      |             |      |        |         | Tront - North East Elevation                               | ARCHITECTS  | Į |
| HEREIN MAY BE USED OR REPRODUCED ONLY                                              |      |             |      |        |         | Project                                                    | Project no. | [ |
| WITH MICHAEL EALES ARCHITECTS' APPROVAL.                                           |      |             |      |        |         | Belsize Park House<br>  59-60 Belsize Park, Camden NW3 4EJ | 21 / 110    |   |