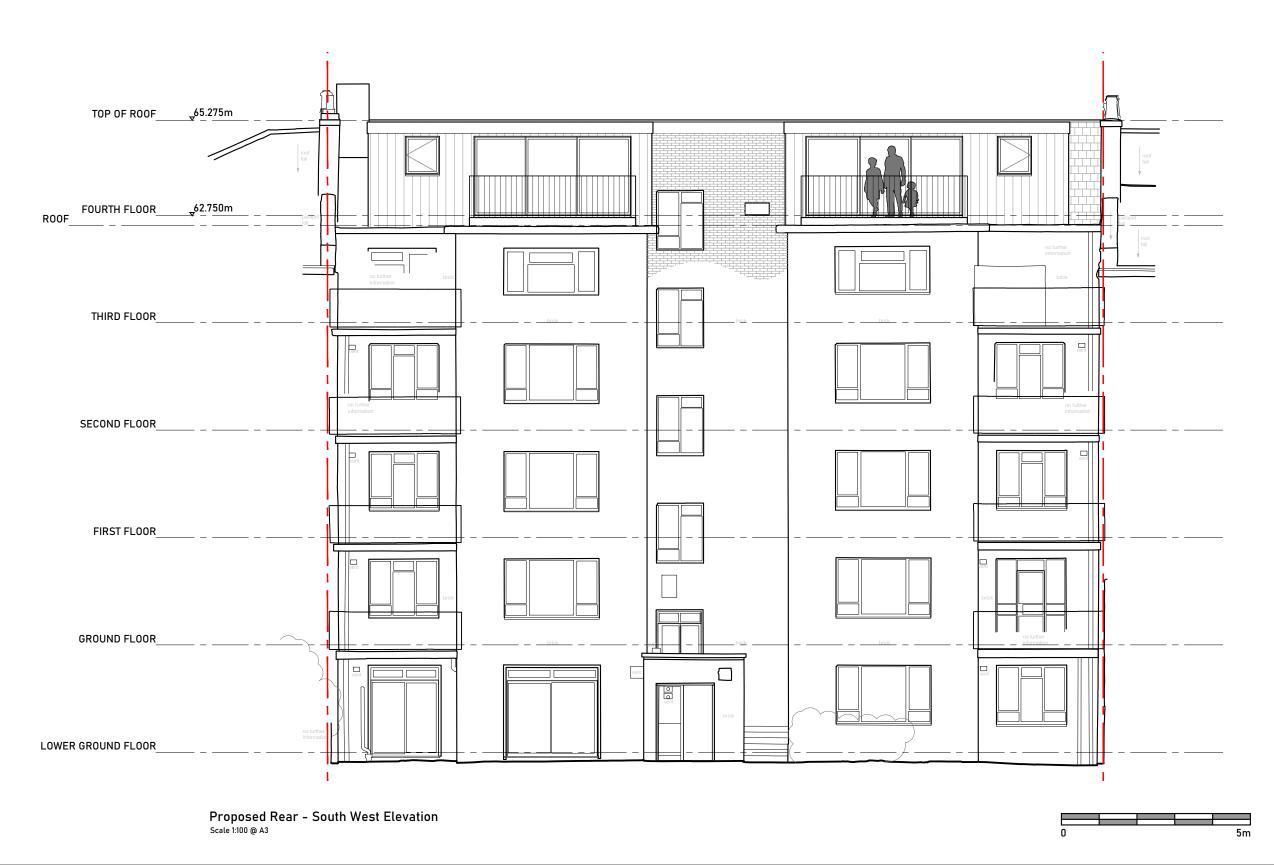

Rev. Description Date Signed Checked INFORMATION 1:100 02.07.21 AL ME Quickbury Farm, Hatfield Heath Rd Sawbridgeworth, Hertfordshire CM21 9HY T - 07764 496 345 E -info@me-architects.co.uk Proposed Rear - South West Elevation THIS DRAWING HAS BEEN PREPARED BY MICHAEL EALES ARCHITECTS AND THE DATA CONTAINED Belsize Park House 59-60 Belsize Park, Camden NW3 4EJ HEREIN MAY BE USED OR REPRODUCED ONLY Project no. 21 / 110 Drawing no. 2012 WITH MICHAEL EALES ARCHITECTS' APPROVAL.