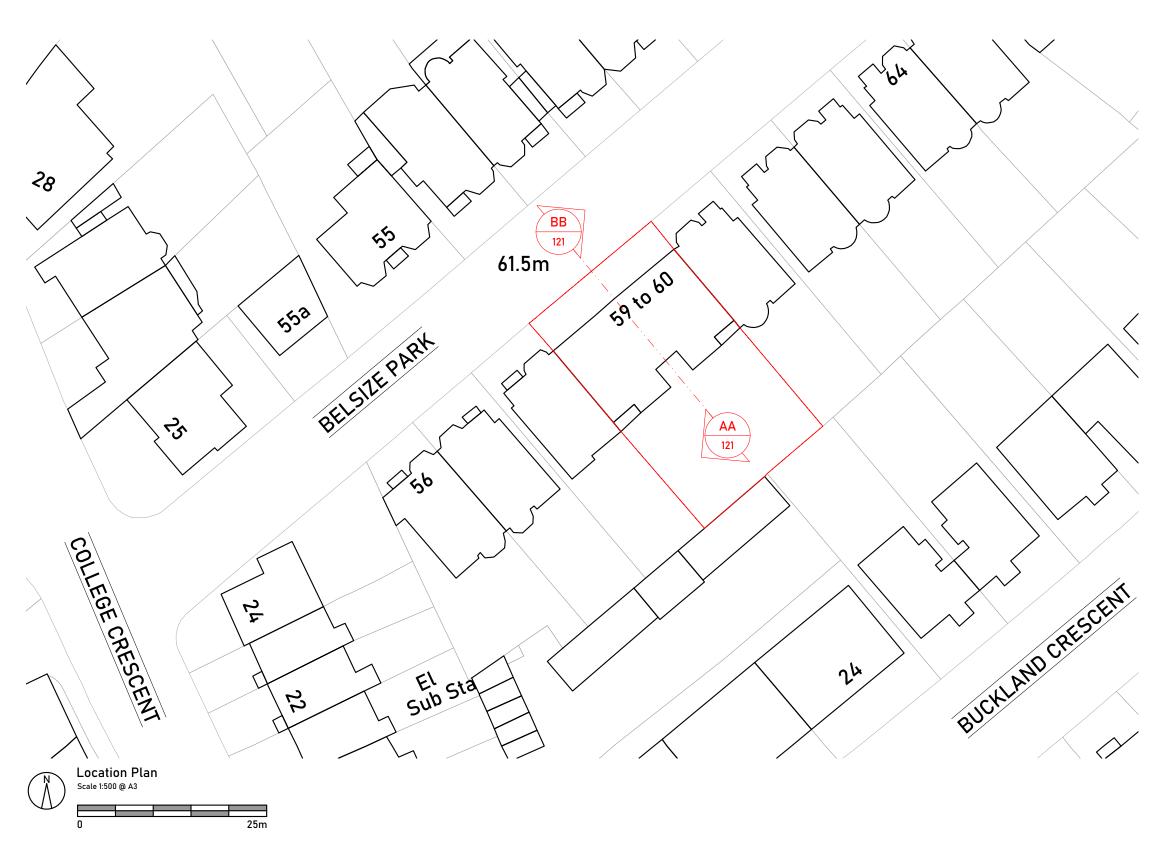

| INFORMATION                                                                                                            | Rev. Description | Date Signed Checke | A3 Scale Date Drawn by Checked by 1:500 02.07.21 AL ME        | Quickbury Farm, Hatfield Heath R                                                                        |
|------------------------------------------------------------------------------------------------------------------------|------------------|--------------------|---------------------------------------------------------------|---------------------------------------------------------------------------------------------------------|
| General Notes: THIS DRAWING HAS BEEN PREPARED BY MICHAEL                                                               |                  |                    | Site Location                                                 | Saworingeworth, retriordshire CN219HY T - 07764 496 345 E -info@me-architects.co.uk A R C H I T E C T S |
| EALES ARCHITECTS AND THE DATA CONTAINED HEREIN MAY BE USED OR REPRODUCED ONLY WITH MICHAEL EALES ARCHITECTS' APPROVAL. |                  |                    | Project Belsize Park House 59-60 Belsize Park, Camden NW3 4EJ | Project no. Drawing no. Revi 21 / 110 001 0                                                             |