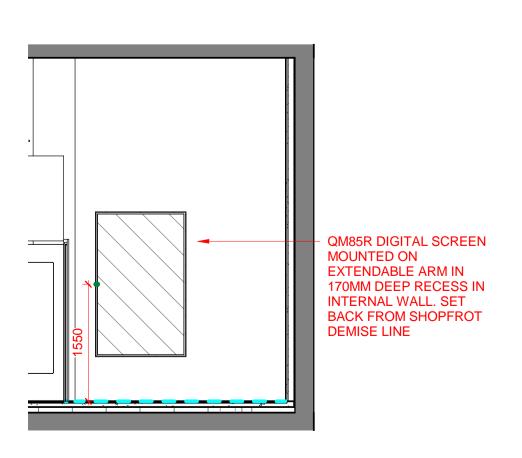

### SIGNAGE NOTES

SIGNAGE DRAWING TO BE READ IN CONJUNCTION WITH ELEVATION DRAWINGS.

FINAL SIGNAGE DETAIL DRAWINGS TO BE SUBMITTED BY SUBCONTRACOTR PRIOR TO INSTALLATION FOR APPROVAL.

POWERED SIGNAGE DRIVERS TO BE LOCATED ADJACENT TO SIGNS WHERE POSSIBLE IN A POSITION ALLOWING FOR MAINTENANCE ACCESS.