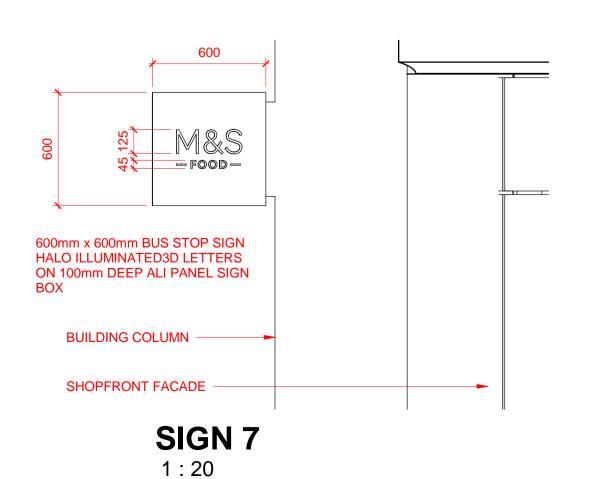

#### BUS STOP SIGN

SIGN TO BE WHITE FACE AND EDGES, DEPTH 100MM, HALO ILLUMINATED BLACK LETTERS-10M BLACK ACRYLIC-POLISHED EDGES, 3MM OPAL 030 PERSPEX ON 3MM 030 PERSPEX BACKING DEPTH 100MM, LETERS LAZER CUT PUSHED THROUGH,

14 GUAGE ALI PANELS FINISHED WHITE RAL 9003 40% GLOSS MATT WHITE INTERNAL FINISH INTERNAL MILD STEEL BOX SECTION FRAME

(ILLUMINATION STATIC INTERNAL NOT MORE THAN 450Cd/M2)

01 20-10-21 ISSUED FOR DISPLAY OF ADVERTS RJT