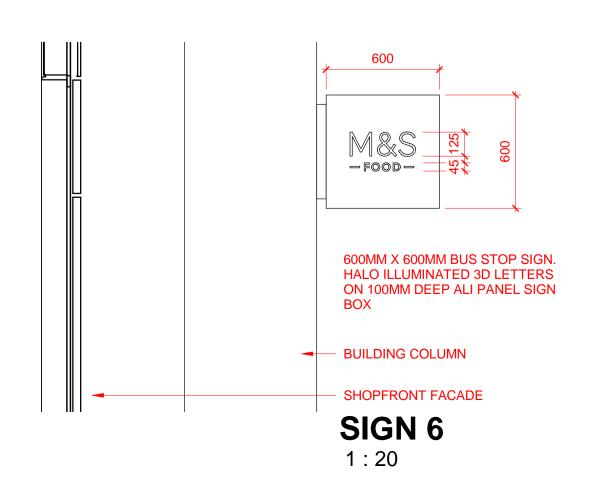

#### BUS STOP SIGN

SIGN TO BE WHITE FACE AND EDGES, DEPTH 100MM, HALO ILLUMINATED BLACK LETTERS-10M BLACK ACRYLIC-POLISHED EDGES, 3MM OPAL 030 PERSPEX ON 3MM 030 PERSPEX BACKING DEPTH 100MM, LETERS LAZER CUT PUSHED THROUGH,

14 GUAGE ALI PANELS FINISHED WHITE RAL 9003 40% GLOSS MATT WHITE INTERNAL FINISH INTERNAL MILD STEEL BOX SECTION FRAME

(ILLUMINATION STATIC INTERNAL NOT MORE THAN 450Cd/M2)

01 20-10-21 ISSUED FOR DISPLAY OF ADVERTS RJT