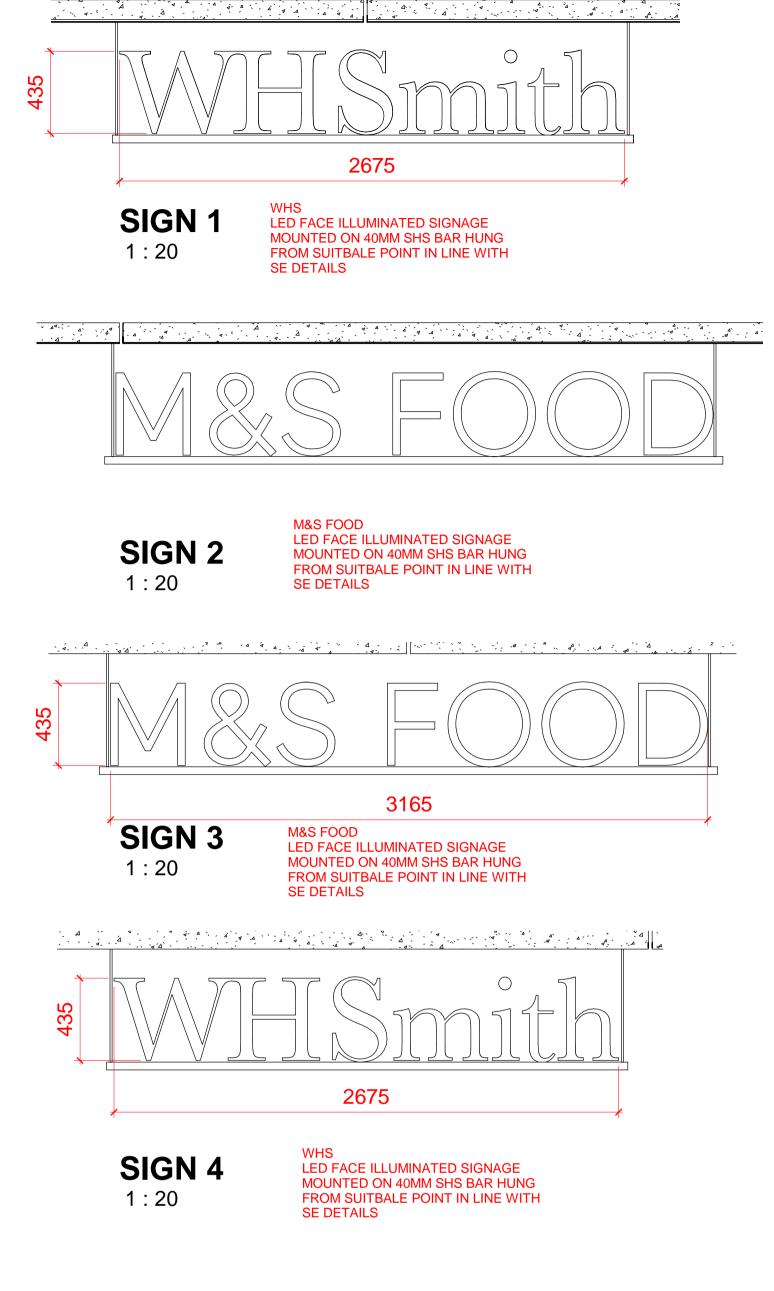

### SIGNAGE NOTES

SIGNAGE DRAWING TO BE READ IN CONJUNCTION WITH ELEVATION DRAWINGS.

FINAL SIGNAGE DETAIL DRAWINGS TO BE SUBMITTED BY SUBCONTRACOTR PRIOR TO INSTALLATION FOR APPROVAL.

POWERED SIGNAGE DRIVERS TO BE LOCATED ADJACENT TO SIGNS WHERE POSSIBLE IN A POSITION ALLOWING FOR MAINTENANCE ACCESS.

#### SHOPFRONT SINAGE DETAILS

30mm HOGGED OUT PERSPEX 1T77 OPAL LETTERS, 5mm ALI BACK TRAYS. BLOCK OUT VYNIL TO THE RETURNS REF TBC. LED FOR FACE ILLUMINATION. LETTERS TO HAVE A 3m FOLDED ALI SUPPORT WITH 90 DEGREE FOLD TO MOUNT TO EXISTING PLYNTH. 3mm BACKERS COATED TO RAL 9005 MATT BLACK. ALL ON 40MM SHS BAR PPC COATED TO RAL 9005, HUNG FROM SUITABLE POINT IN LINE WITH SE DETAILS, ON M10 THREADED ROD WIH RAL 9005 SHEATHING

LETTERS TO BE SUPPLIED WITH 3M OF CABLE ALL CABLE TO BE LOW SMOKE AND FUME