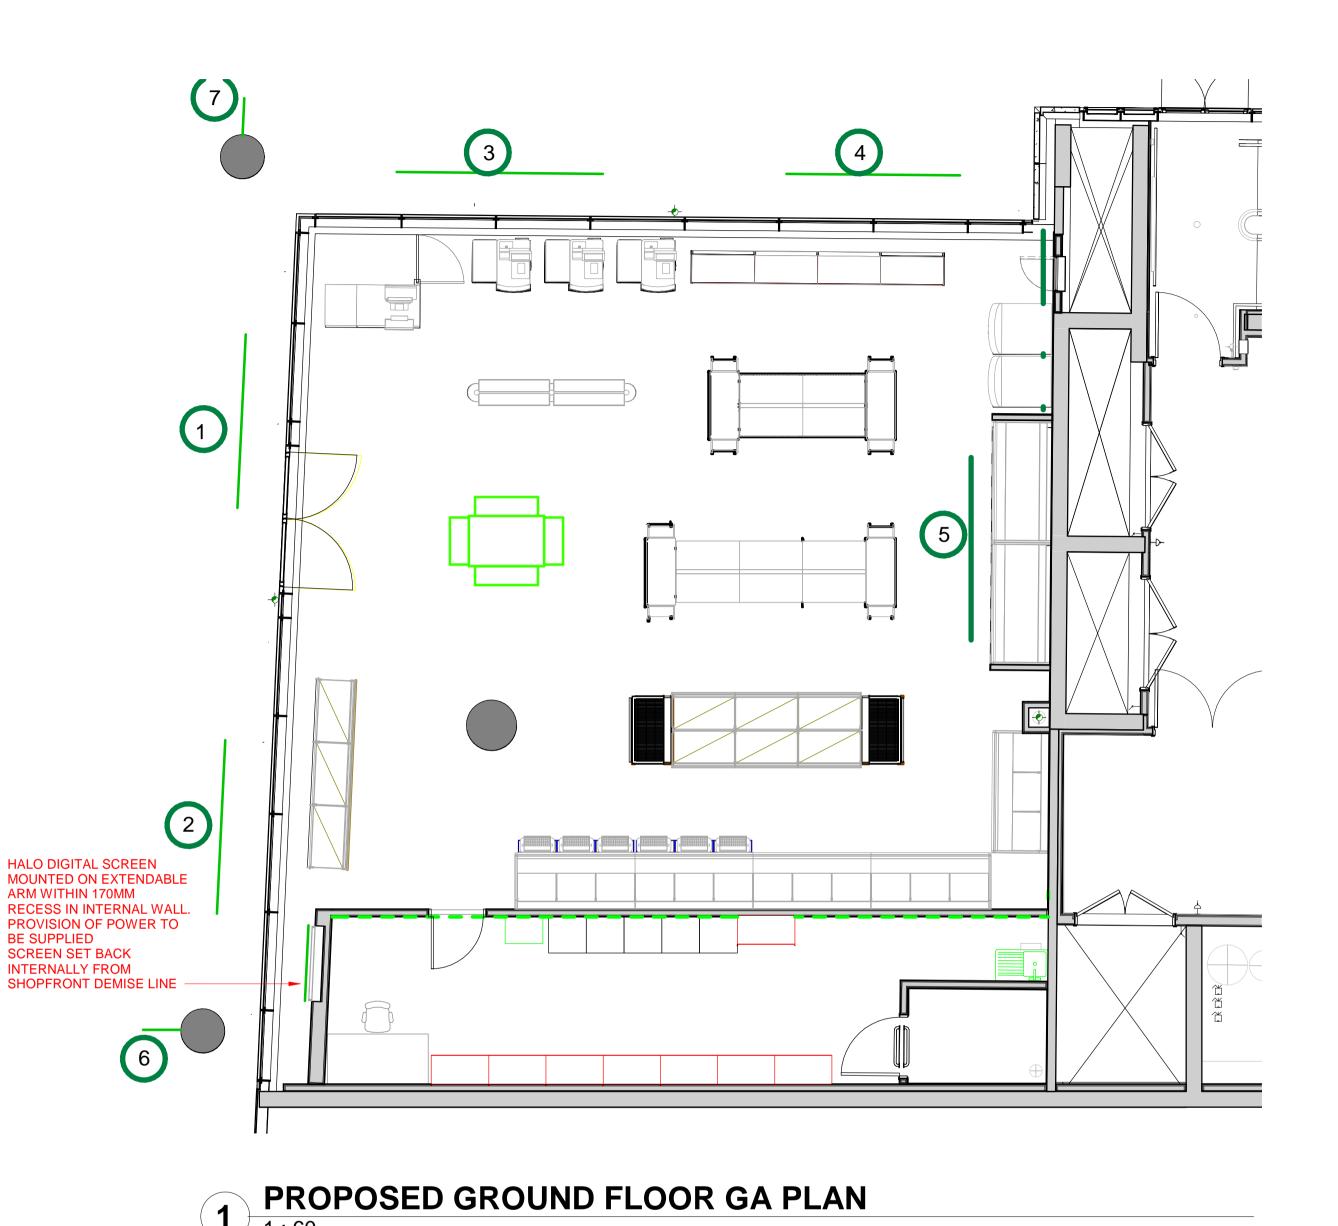

## et chilled Drinks 2550

**SIGN 5** 1:20

INTERNAL SIGN
CHILLED DRINKS
LED FACE ILLUMINATED SIGNAGE
MOUNTED CENTRALLY ONTO
BULKHEAD FASCIA.







Internal Digital Screen Elevation
1:50

NOTES

THIS DRAWING IS COPYRIGHT OF BROOKER FLYNN ARCHITECTS LTD AND MAY NOT BE REPRODUCED IN ANY FORM NOR TRANSFERRED TO OTHER PARTIES BY ELECTRONIC MEANS WITHOUT PRIOR WRITTEN CONSENT. NO DIMENSIONS TO BE SCALED FROM

ORIGINAL A1

ALL EXISTING INFORMATION HAS BEEN PROVIDED FROM WHS AS BUILT INFORMATION - MAIN CONTRACTOR TO VERIFY ANY DISCREPANCIES PRIOR TO SOS.

### SIGNAGE NOTES

SIGNAGE DRAWING TO BE READ IN CONJUNCTION WITH ELEVATION DRAWINGS.

FINAL SIGNAGE DETAIL DRAWINGS TO BE SUBMITTED BY SUBCONTRACOTR PRIOR TO INSTALLATION FOR APPROVAL.

POWERED SIGNAGE DRIVERS TO BE LOCATED ADJACENT TO SIGNS