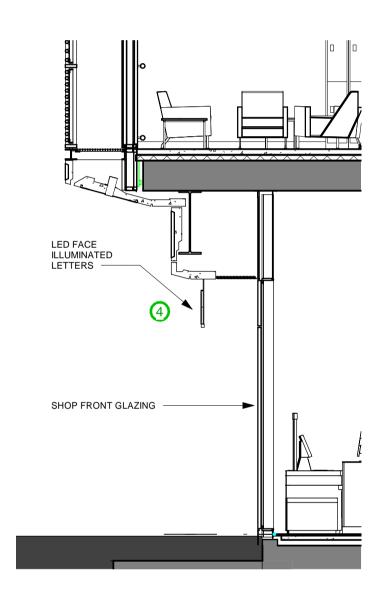

## 2 ENTRANCE ELEVATION 1:50

4 SIDE ELEVATION
1:50

**NOTES** 

ORIGINAL A1

THIS DRAWING IS COPYRIGHT OF BROOKER FLYNN ARCHITECTS LTD AND MAY NOT BE REPRODUCED IN ANY FORM NOR TRANSFERRED TO OTHER PARTIES BY ELECTRONIC MEANS WITHOUT PRIOR WRITTEN CONSENT. NO DIMENSIONS TO BE SCALED FROM

ALL UCL SOFFIT HEIGHTS TO BE CHECKED ON SITE AT EARLIEST CONVENIENCE. UCL SOFFIT HEIGHT WILL EFFECT SKIRTING HEIGHTS AT BASE OF DIGITAL SCREENS.

SINAGE DETAILS

30mm HOGGED OUT PERSPEX 1T77 OPAL LETTERS, 5mm ALI BACK TRAYS.

BLOCK OUT VINYL TO THE RETURNS REF TBC. LED FOR FACE ILLUMINATION.

LETTERS TO HAVE A 3m FOLDED ALI SUPPORT WITH 90 DEGREE FOLD TO MOUNT TO EXISTING PLYNTH. 3mm BACKERS COATED TO RAL 9005 MATT BLACK. ALL ON 40MM SHS BAR PPC COATED TO RAL 9005, HUNG FROM SUITABLE POINT IN LINE WITH SE DETAILS, ON M10 THREADED ROD WIH RAL 9005 SHEATHING

LETTERS TO BE SUPPLIED WITH 3M OF CABLE ALL CABLE TO BE LOW SMOKE AND FUME

BUS STOP SIGN.

SIGN TO BE WHITE FACE AND EDGES, DEPTH 100MM, HALO ILLUMINATED BLACK LETTERS-10M BLACK ACRYLIC-POLISHED EDGES, 3MM OPAL 030 PERSPEX ON 3MM 030 PERSPEX BACKING

DEPTH 100MM, LETERS LAZER CUT PUSHED THROUGH, 14 GUAGE ALI PANELS FINISHED WHITE RAL 9003 40% GLOSS MATT WHITE INTERNAL FINISH INTERNAL MILD STEEL BOX SECTION FRAME

(ILLUMINATION STATIC INTERNAL NOT MORE THAN 450Cd/M2)