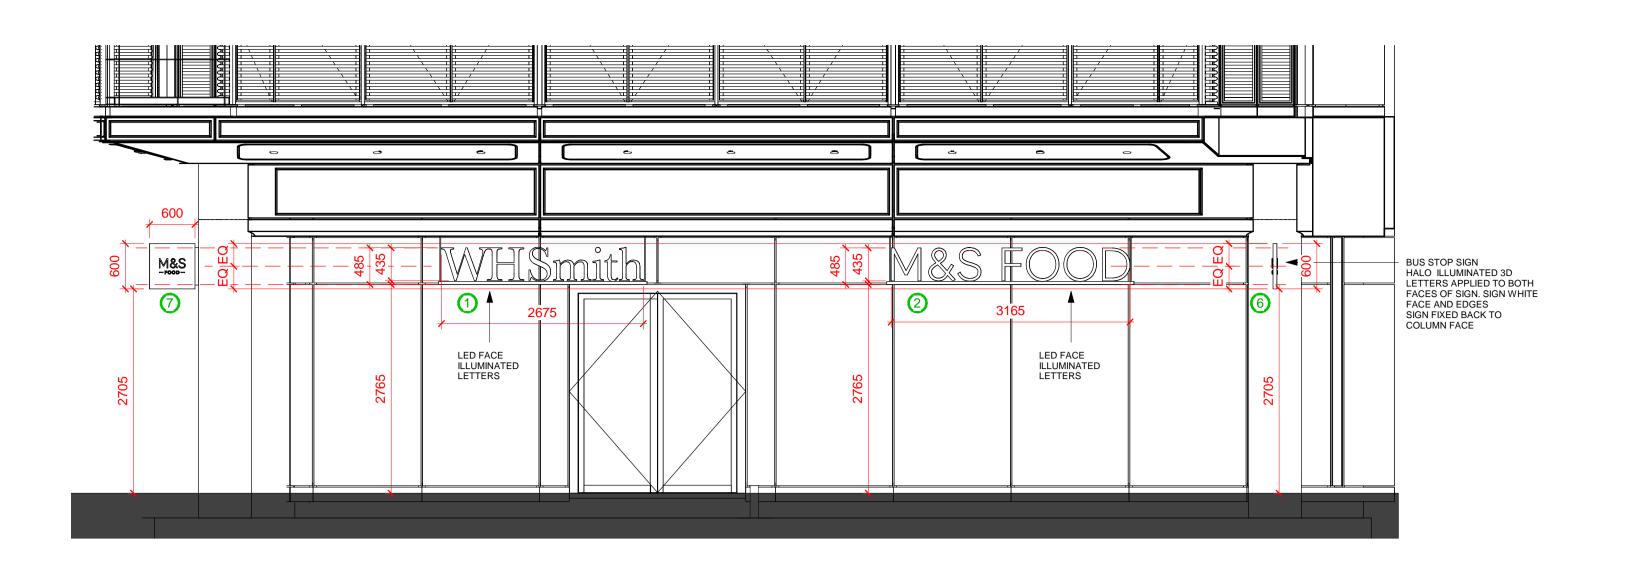

## 2 ENTRANCE ELEVATION 1:50

4 SIDE ELEVATION
1:50

**NOTES** 

ORIGINAL A1

THIS DRAWING IS COPYRIGHT OF BROOKER FLYNN ARCHITECTS LTD AND MAY NOT BE REPRODUCED IN ANY FORM NOR TRANSFERRED TO OTHER PARTIES BY ELECTRONIC MEANS WITHOUT PRIOR WRITTEN CONSENT. NO DIMENSIONS TO BE SCALED FROM

ALL UCL SOFFIT HEIGHTS TO BE CHECKED ON SITE AT EARLIEST CONVENIENCE. UCL SOFFIT HEIGHT WILL EFFECT SKIRTING HEIGHTS AT BASE OF DIGITAL SCREENS.

SINAGE DETAILS

30mm HOGGED OUT PERSPEX 1T77 OPAL LETTERS, 5mm ALI BACK TRAYS.

BLOCK OUT VINYL TO THE RETURNS REF TBC. LED FOR FACE ILLUMINATION.

LETTERS TO HAVE A 3m FOLDED ALI SUPPORT WITH 90 DEGREE FOLD TO MOUNT TO EXISTING PLYNTH. 3mm BACKERS COATED TO RAL 9005 MATT BLACK. ALL ON 40MM SHS BAR PPC COATED TO RAL 9005, HUNG FROM SUITABLE POINT IN LINE WITH SE DETAILS, ON M10 THREADED ROD WIH RAL 9005 SHEATHING

LETTERS TO BE SUPPLIED WITH 3M OF CABLE ALL CABLE TO BE LOW SMOKE AND FUME

BUS STOP SIGN.

SIGN TO BE WHITE FACE AND EDGES, DEPTH 100MM, HALO ILLUMINATED BLACK LETTERS-10M BLACK ACRYLIC-POLISHED EDGES, 3MM OPAL 030 PERSPEX ON 3MM 030 PERSPEX BACKING

DEPTH 100MM, LETERS LAZER CUT PUSHED THROUGH, 14 GUAGE ALI PANELS FINISHED WHITE RAL 9003 40% GLOSS MATT WHITE INTERNAL FINISH INTERNAL MILD STEEL BOX SECTION FRAME

(ILLUMINATION STATIC INTERNAL NOT MORE THAN 450Cd/M2)