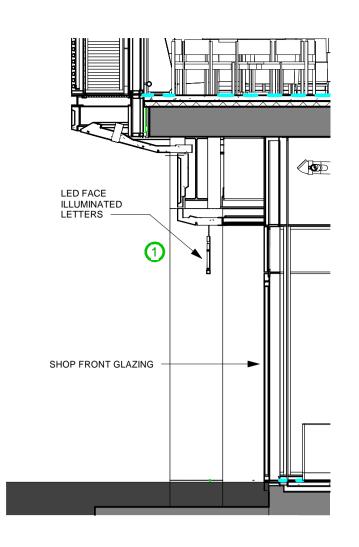

## **ENTRANCE ELEVATION SIGNAGE SECTION**

3 SIDE ELEVATION SIGNAGE SECTION
1:50

ALL UCL SOFFIT HEIGHTS TO BE CHECKED ON SITE AT EARLIEST CONVENIENCE. UCL SOFFIT HEIGHT WILL EFFECT SKIRTING HEIGHTS AT BASE OF DIGITAL SCREENS.

SINAGE DETAILS

30mm HOGGED OUT PERSPEX 1T77 OPAL LETTERS, 5mm ALI BACK TRAYS.

BLOCK OUT VINYL TO THE RETURNS REF TBC. LED FOR FACE ILLUMINATION.

LETTERS TO HAVE A 3m FOLDED ALI SUPPORT WITH 90 DEGREE FOLD TO MOUNT TO EXISTING PLYNTH. 3mm BACKERS COATED TO RAL 9005 MATT BLACK. ALL ON 40MM SHS BAR PPC COATED TO RAL 9005, HUNG FROM SUITABLE POINT IN LINE WITH SE DETAILS, ON M10 THREADED ROD WIH RAL 9005 SHEATHING

LETTERS TO BE SUPPLIED WITH 3M OF CABLE ALL CABLE TO BE LOW SMOKE AND FUME

BUS STOP SIGN.

SIGN TO BE WHITE FACE AND EDGES, DEPTH 100MM, HALO ILLUMINATED BLACK LETTERS-10M BLACK ACRYLIC-POLISHED EDGES, 3MM OPAL 030 PERSPEX ON 3MM 030 PERSPEX BACKING

DEPTH 100MM, LETERS LAZER CUT PUSHED THROUGH, 14 GUAGE ALI PANELS FINISHED WHITE RAL 9003 40% GLOSS MATT WHITE INTERNAL FINISH INTERNAL MILD STEEL BOX SECTION FRAME

(ILLUMINATION STATIC INTERNAL NOT MORE THAN 450Cd/M2)