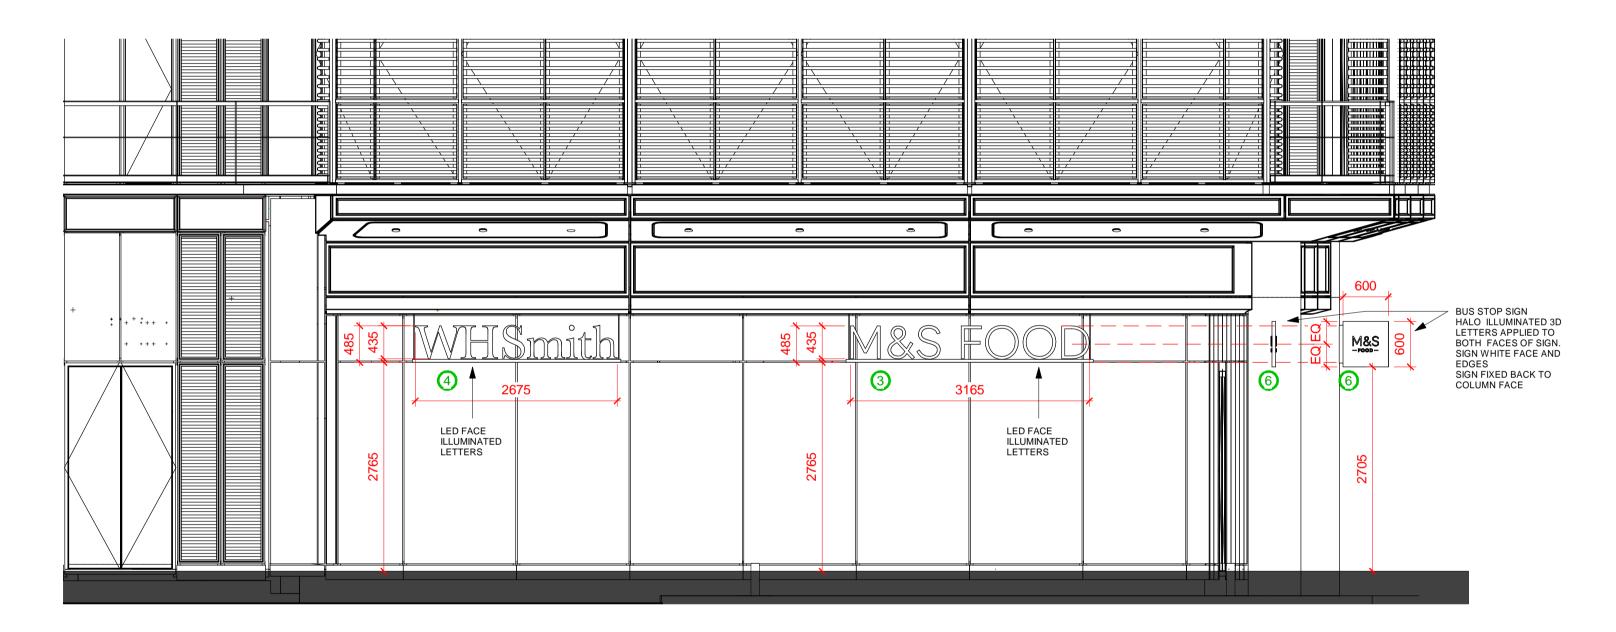

## **ENTRANCE ELEVATION SIGNAGE SECTION**

3 SIDE ELEVATION SIGNAGE SECTION
1:50

ALL UCL SOFFIT HEIGHTS TO BE CHECKED ON SITE AT EARLIEST CONVENIENCE. UCL SOFFIT HEIGHT WILL EFFECT SKIRTING HEIGHTS AT BASE OF DIGITAL SCREENS.

SINAGE DETAILS

30mm HOGGED OUT PERSPEX 1T77 OPAL LETTERS, 5mm ALI BACK TRAYS.

BLOCK OUT VINYL TO THE RETURNS REF TBC. LED FOR FACE ILLUMINATION.

LETTERS TO HAVE A 3m FOLDED ALI SUPPORT WITH 90 DEGREE FOLD TO MOUNT TO EXISTING PLYNTH. 3mm BACKERS COATED TO RAL 9005 MATT BLACK. ALL ON 40MM SHS BAR PPC COATED TO RAL 9005, HUNG FROM SUITABLE POINT IN LINE WITH SE DETAILS, ON M10 THREADED ROD WIH RAL 9005 SHEATHING

LETTERS TO BE SUPPLIED WITH 3M OF CABLE ALL CABLE TO BE LOW SMOKE AND FUME

BUS STOP SIGN.

SIGN TO BE WHITE FACE AND EDGES, DEPTH 100MM, HALO ILLUMINATED BLACK LETTERS-10M BLACK ACRYLIC-POLISHED EDGES, 3MM OPAL 030 PERSPEX ON 3MM 030 PERSPEX BACKING

DEPTH 100MM, LETERS LAZER CUT PUSHED THROUGH, 14 GUAGE ALI PANELS FINISHED WHITE RAL 9003 40% GLOSS MATT WHITE INTERNAL FINISH INTERNAL MILD STEEL BOX SECTION FRAME

(ILLUMINATION STATIC INTERNAL NOT MORE THAN 450Cd/M2)