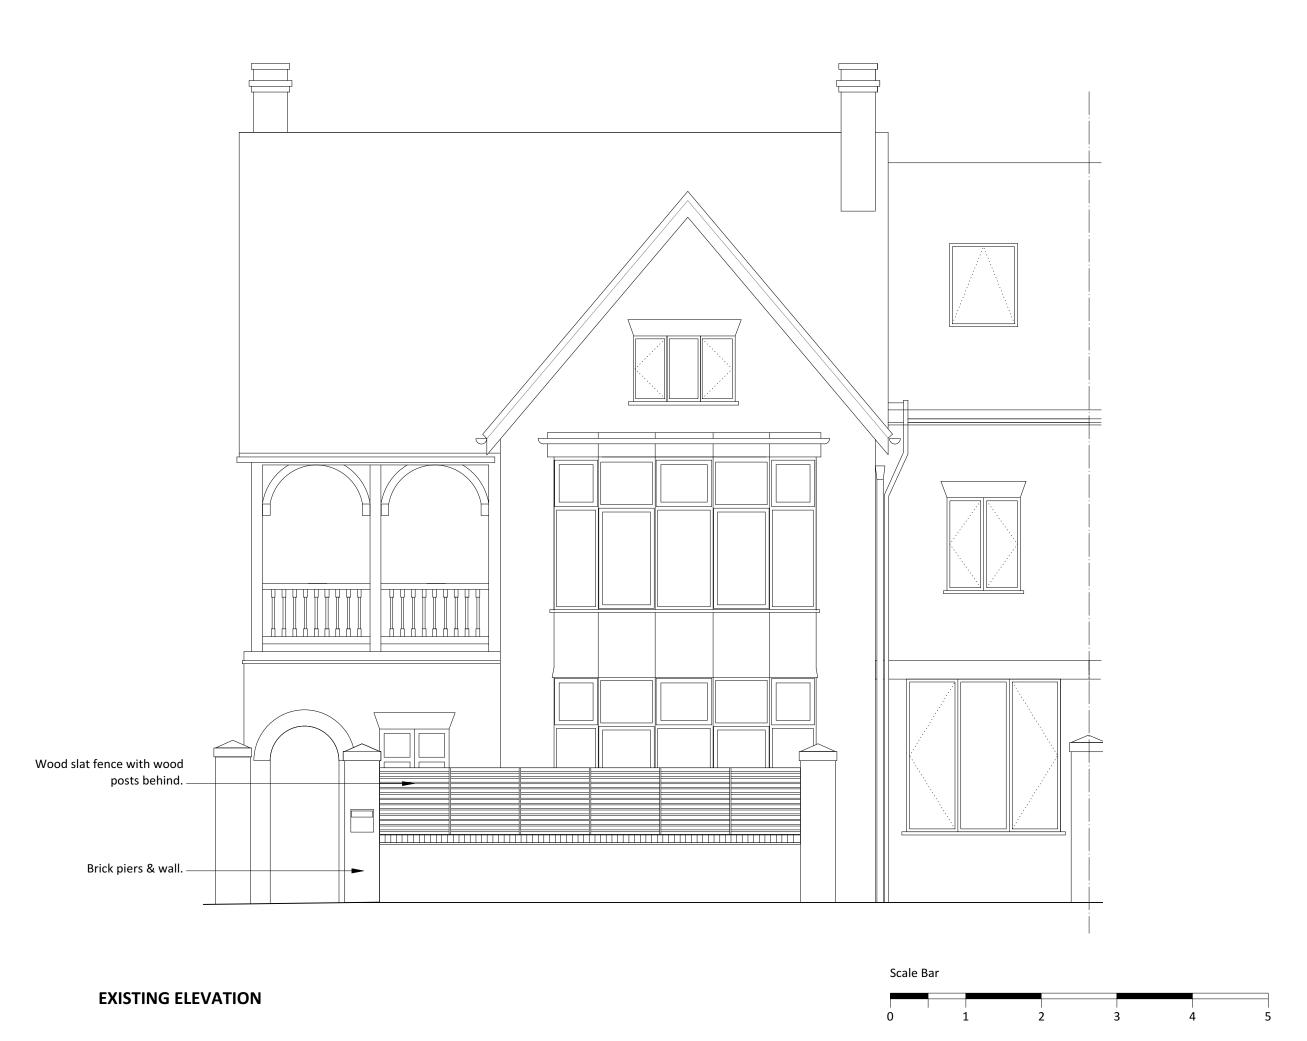

Project: 16 Rosslyn Hill

Drawing Title: Existing Front Elevation

Drawing No: 1247/EE-001

Date: 15/09/21

Scale: 1:50 @ A3

nicholas lee architects Ltd 34A Rosslyn Hill, London NW3 1NH