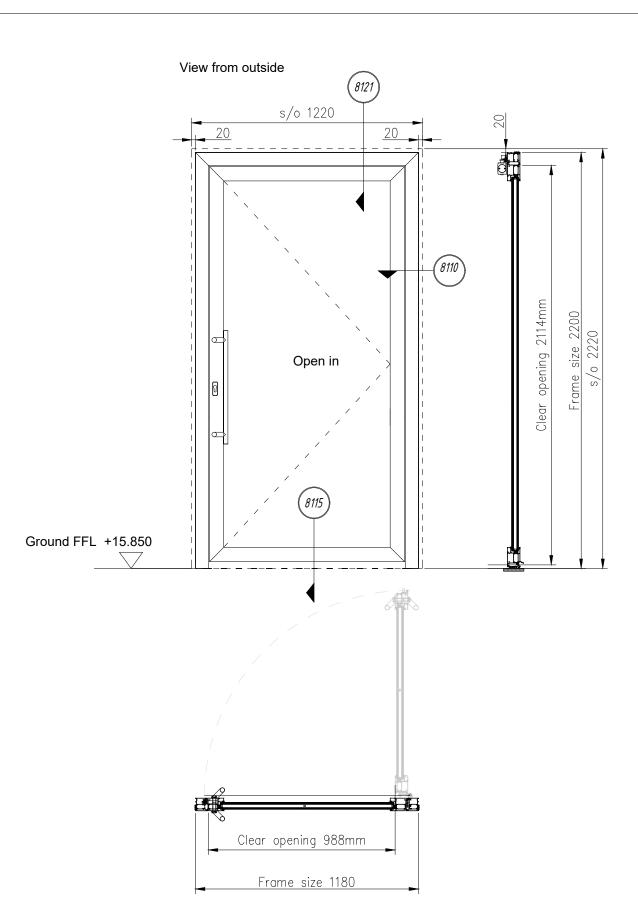

Do Not Scale - If in Doubt Ask

**System**: Reynaers CS 77

Glass:

U glass =1.0 W/m2/K G value = 0.4 Warm Edge RAL9004 Low Iron (TBC)

Color:

Inside & Outside Tiger Drylac 029/65650

Ironmongery colour - RAL9005

Fittings:
Pull handles from both sides
Lockable from both sides with key. 3 point lock mechanism Roller latch Electric Strike Locks (For fob operation)

Security SBD not required

DMITRO FACADES LTD Unit 17 Dunstall Estate Leigh Place, Welling London DA16 3JH