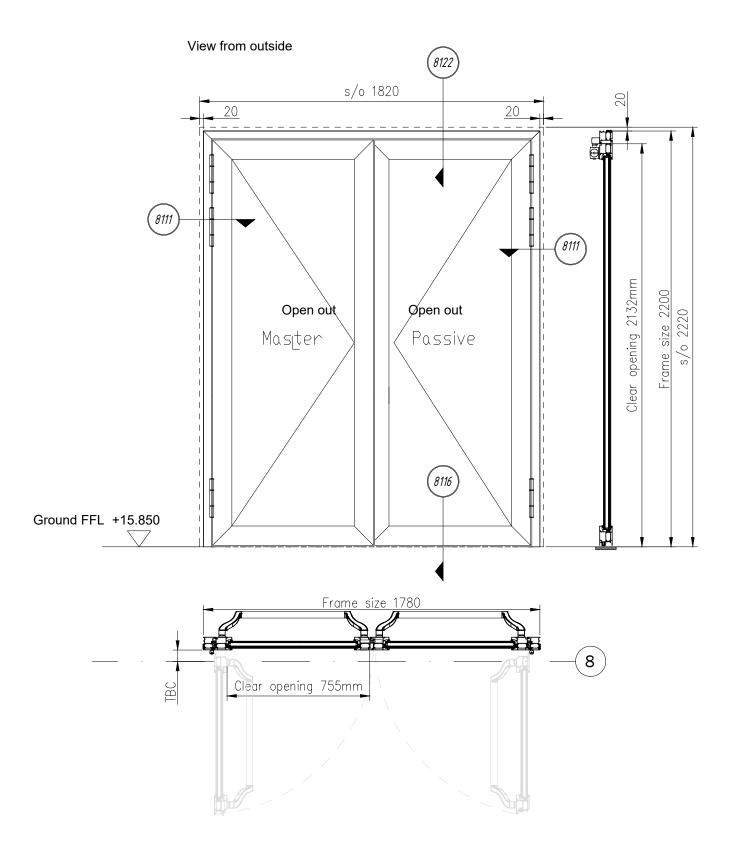

## Do Not Scale - If in Doubt Ask

System:

Reynaers CS 77

Glass:

U glass =1.0 W/m2/K

G value = 0.4 Warm Edge RAL9004

Color: Inside & Outside

Tiger Drylac 029/65650

Ironmongery colour - RAL9005

Fittings: Fire escape handles on both sashes from inside Passive sash has Shot-Bolt

3 point lock mechanism with dead bolts

**Security** SBD not required

Notes:

2x door closures

Door restrictor

DMITRO FACADES LTD Unit 17 Dunstall Estate Leigh Place, Welling London DA16 3JH

Tel: 0207 254 4603

Dimensions in Millimeters

| Revision | Description                                              | Edited by | Checked by | Approved | Date       |
|----------|----------------------------------------------------------|-----------|------------|----------|------------|
| P01      | Issued for comments/approval                             | JA        |            |          | 22.03.2021 |
| P02      | Note updated that the door will have SBD                 | JA        |            |          | 08.04.2021 |
| C01      | Drawing updated according to the comments from Groupwork | JA        |            |          | 04.06.2021 |
|          |                                                          |           |            |          |            |
|          |                                                          |           |            |          |            |
|          |                                                          |           |            |          |            |
|          |                                                          |           |            |          |            |
|          |                                                          |           |            |          |            |
|          |                                                          |           |            |          |            |
|          |                                                          |           |            |          |            |
| ll .     |                                                          |           |            |          |            |
|          |                                                          |           |            |          |            |
| J (      |                                                          |           |            |          |            |