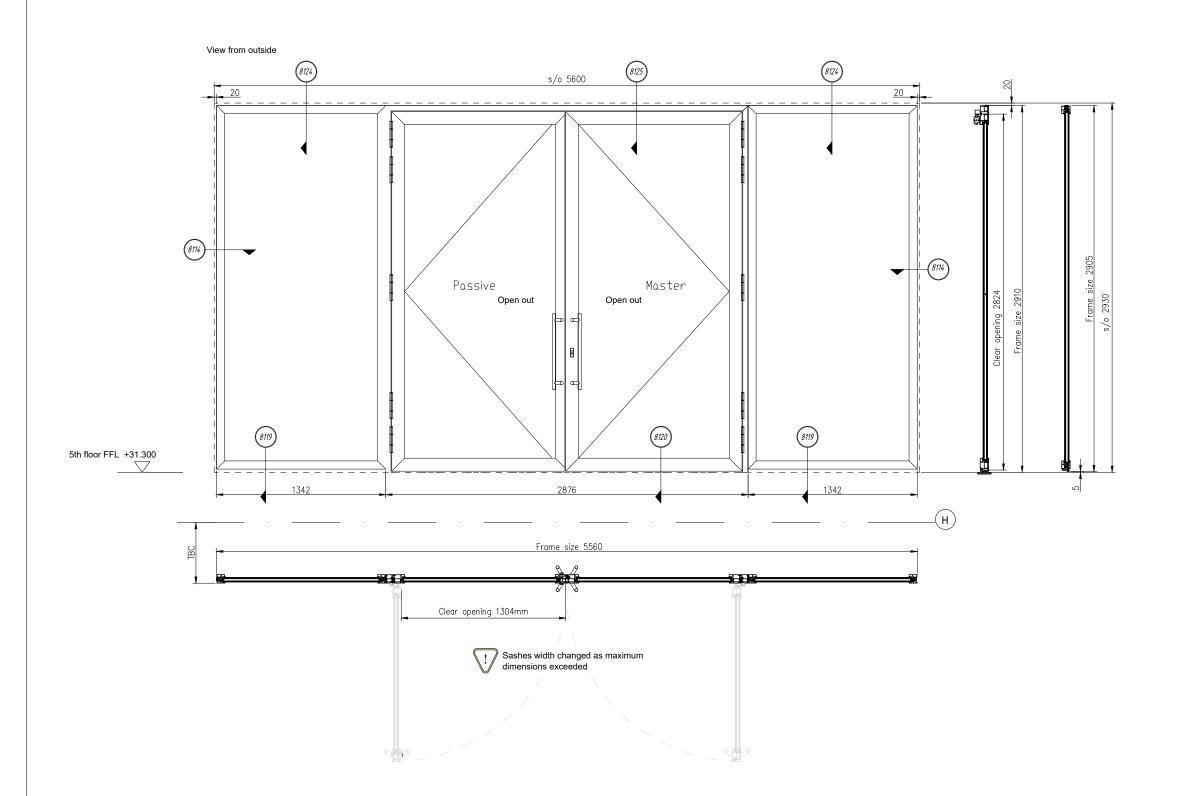

## Do Not Scale - If in Doubt Ask

**System**: Reynaers CS 77

**Glass**: U glass =1.0 W/m2/K G value = 0.4 Warm Edge RAL9004

**Color**: Inside & Outside Tiger Drylac 029/65650

Ironmongery colour - RAL9005

Fittings: Pull handles on both sashes from both sides Passive sash has Shot-Bolt Lockable from inside with key. 4 point lock mechanism with dead bolts

Security SBD not required

Notes: 1x door closures