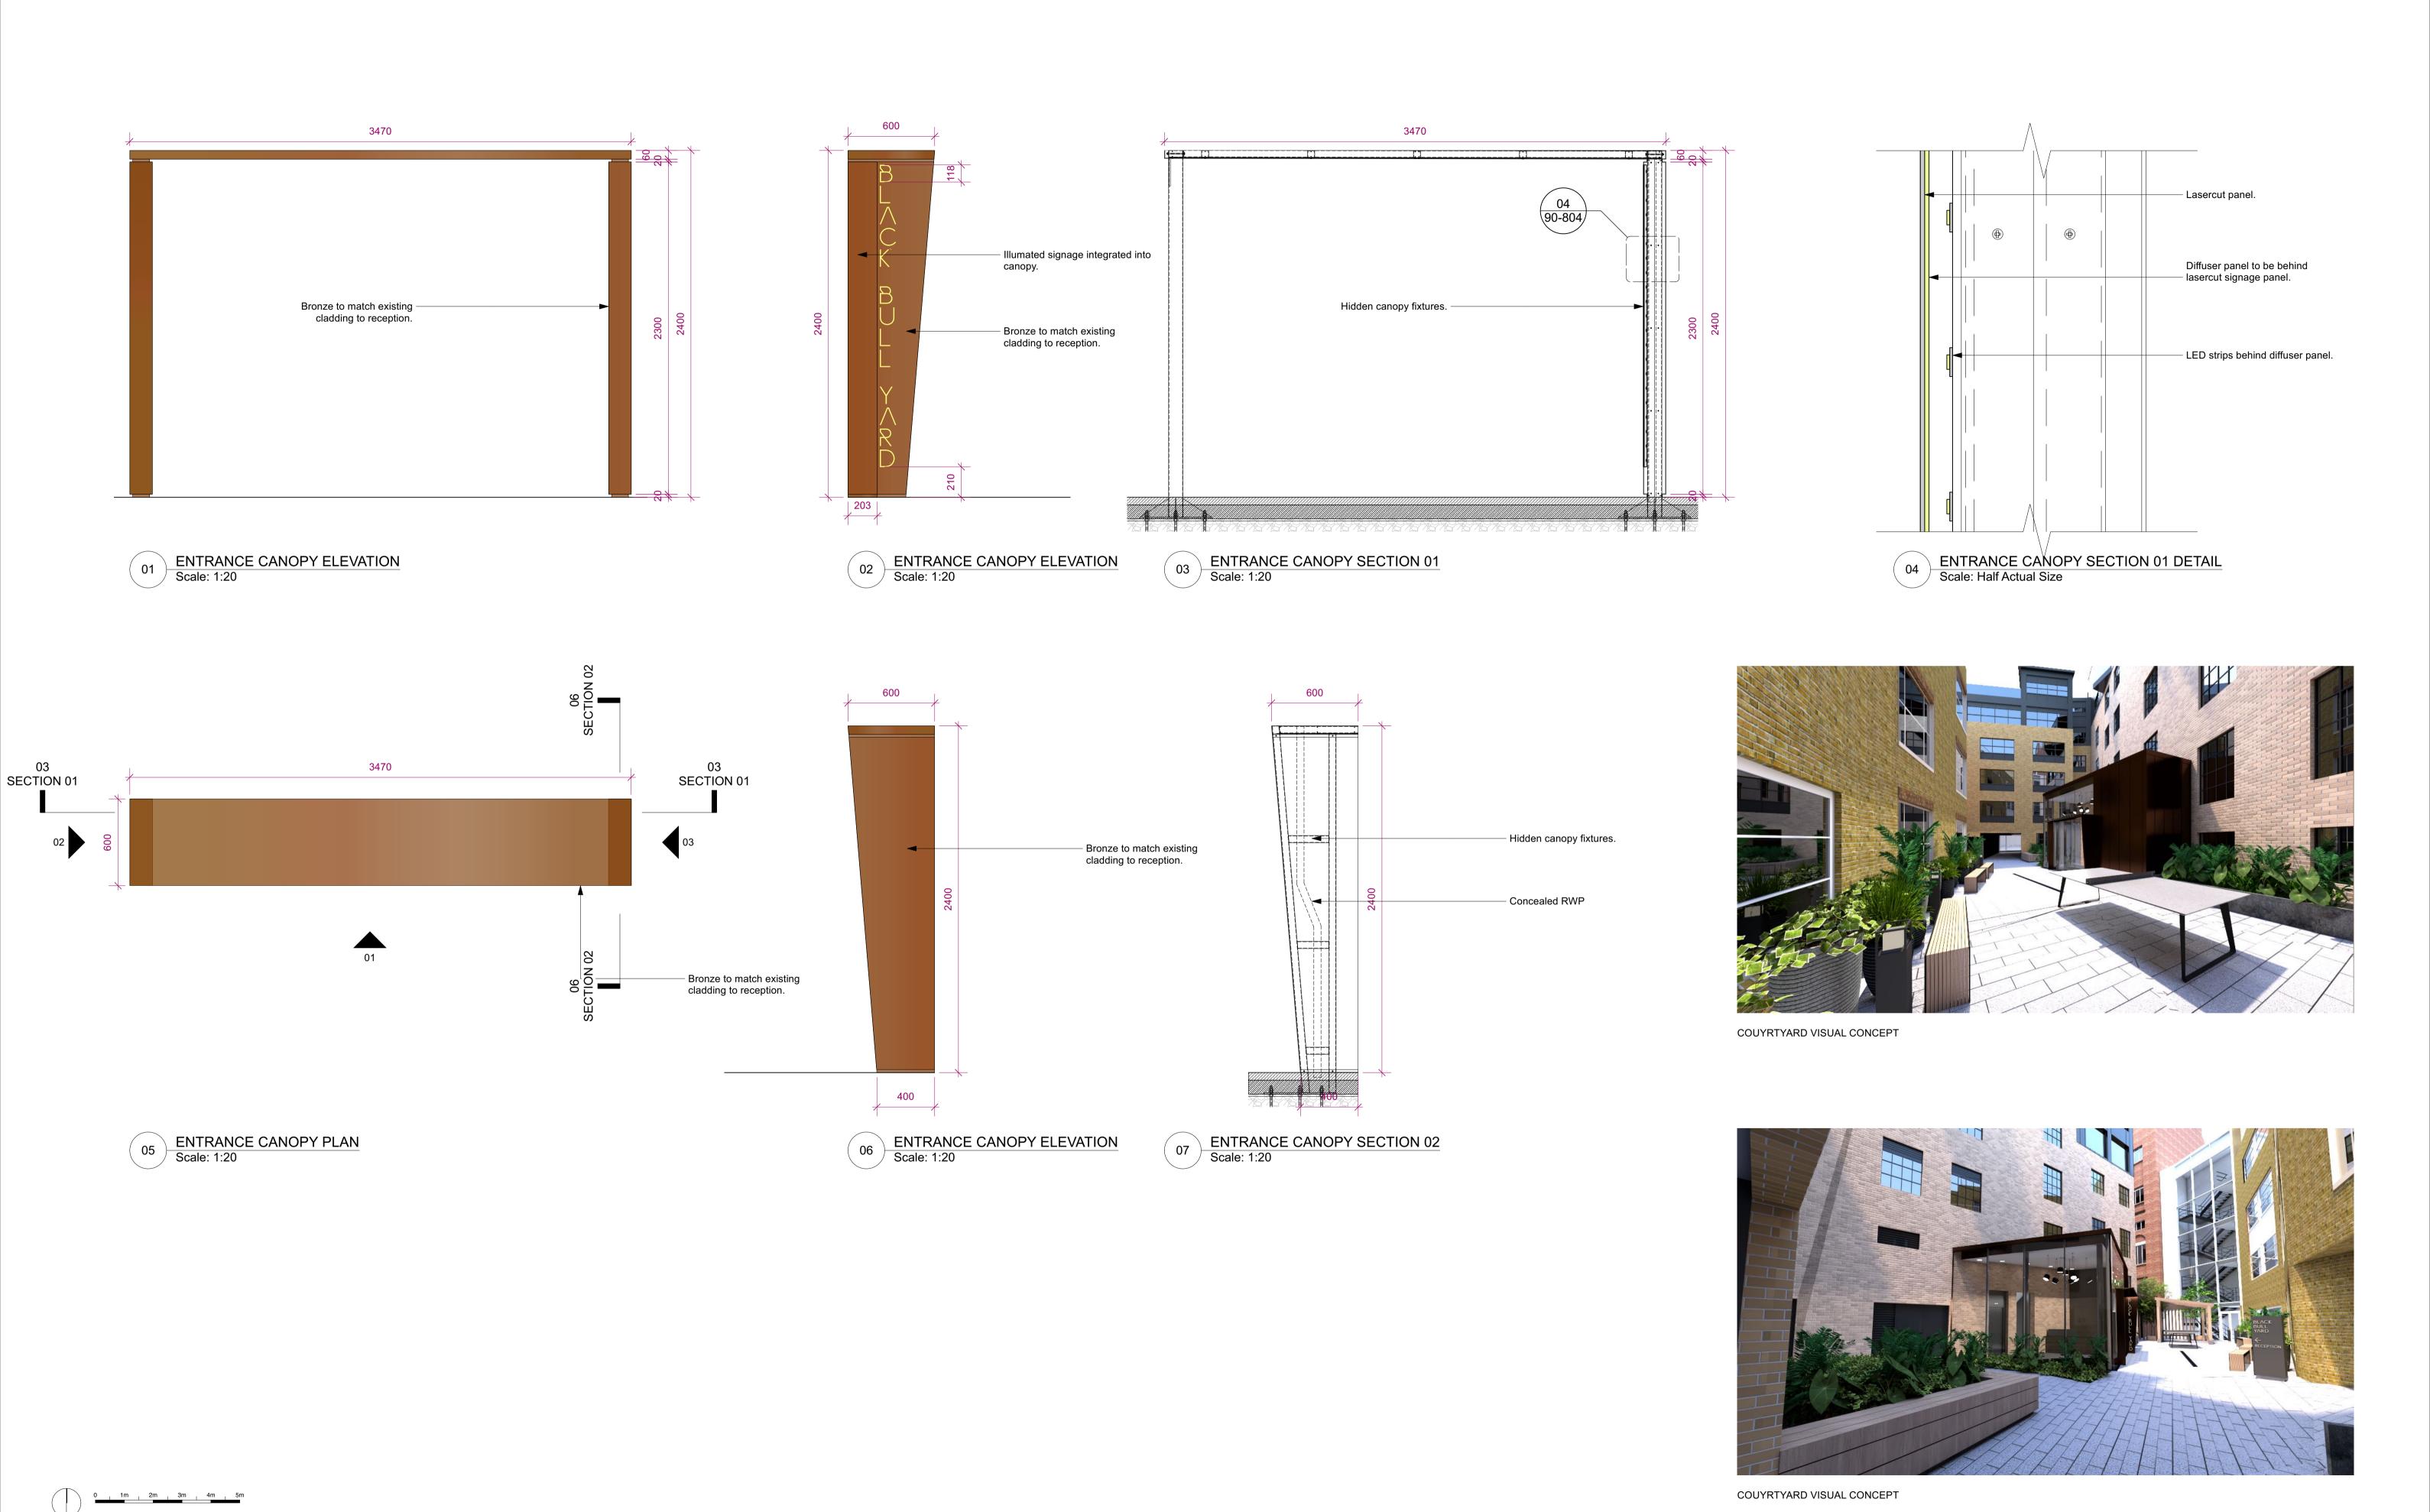

740 FIDELITY UK REAL ESTATE

PROPOSED ENTRANCE CANOPY
BLACK BULL YARD

This drawing is the copyright of **GPAD London Ltd.**Not to be reproduced, retained or disclosed to any unauthorised person either wholly or in part without written permission.